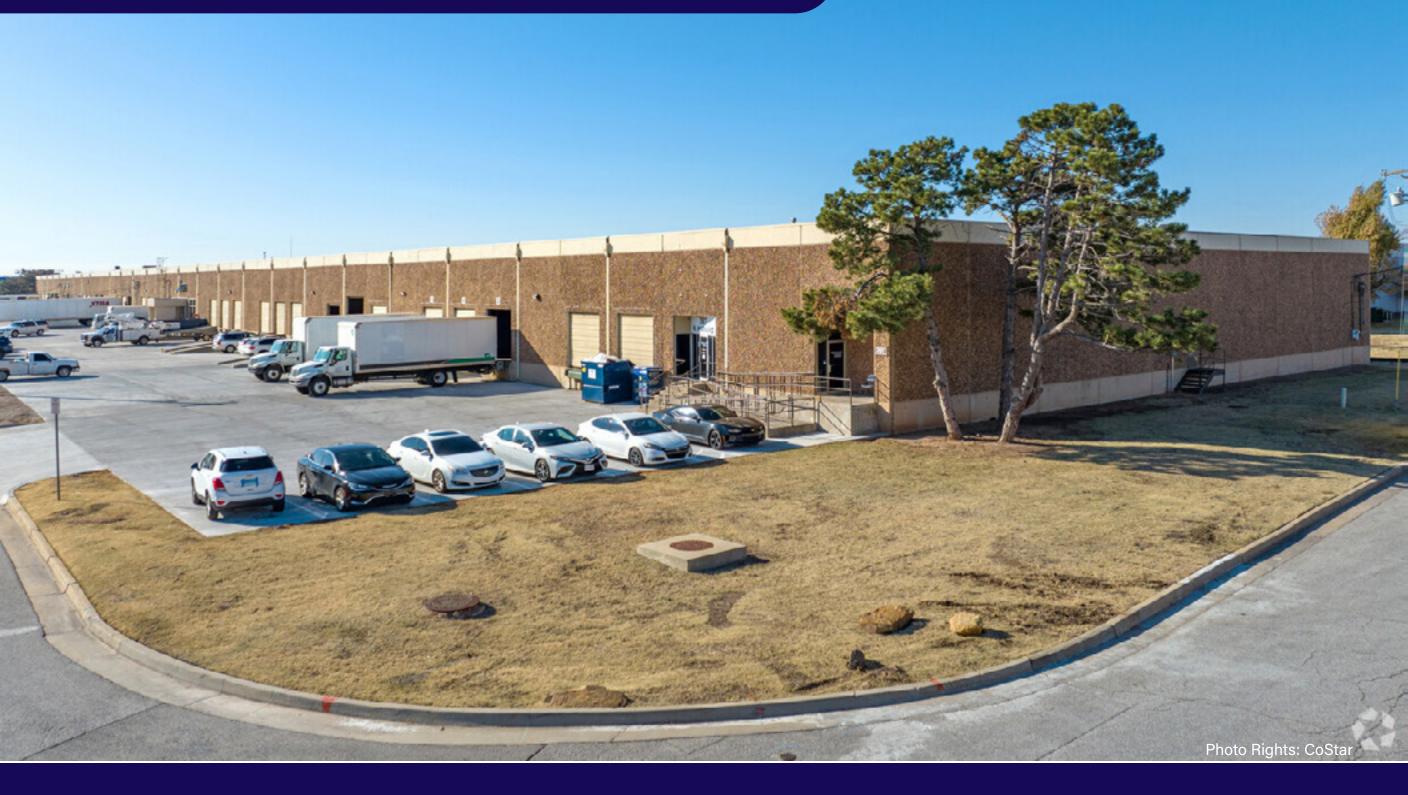

## PROPERTY INFORMATION \$5.75/SF NNN

| PROPERTY TYPE         | WAREHOUSE / OFFICE |
|-----------------------|--------------------|
| SPACE SIZE            | 36,000 SF          |
| <b>WAREHOUSE SIZE</b> | 32,490 SF          |
| OFFICE SIZE           | 3,510 SF           |
| CLEAR HEIGHT          | 20'                |
| YEAR BUILT            | 1974               |

LOCATED NEAR I-40 & INTERSTATE 44 IN SOUTHWEST OKLAHOMA CITY

6 DOCK HIGH DOORS AND 1 DRIVE IN RAMP

FEATURES A RENOVATED OFFICE SPACE

30+ PARKING SPACES AVAILABLE

BENEFITS FROM ITS LOCATION IN OKC'S LARGEST AND MOST DESIRED SUBMARKET