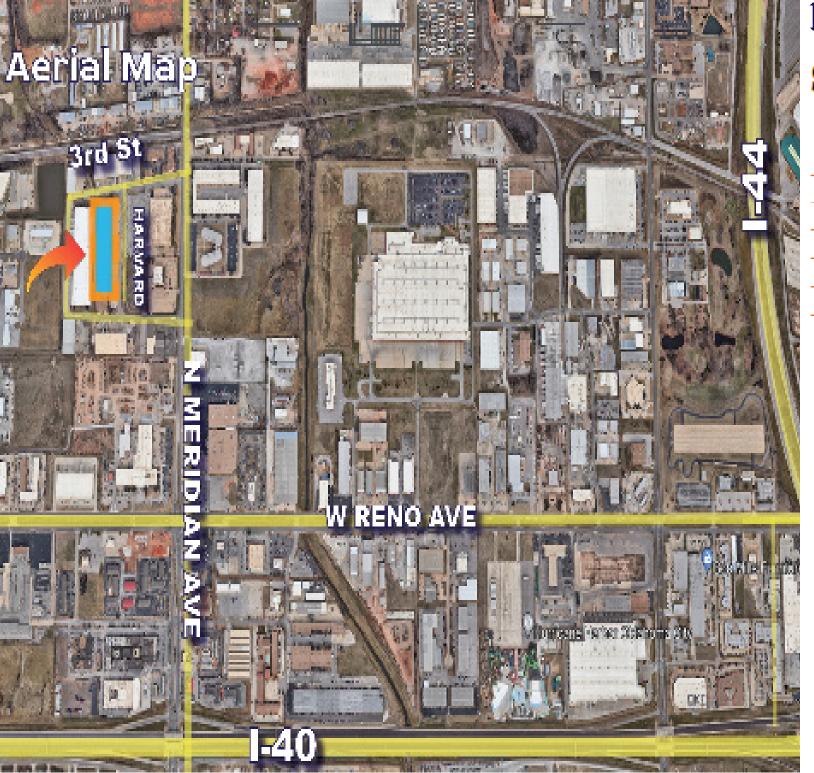

LOCATED NEAR I-40 & INTERSTATE 44 IN SOUTHWEST OKLAHOMA CITY

6 DOCK HIGH DOORS AND 1 DRIVE IN RAMP

FEATURES A RENOVATED OFFICE SPACE

30+ PARKING SPACES AVAILABLE

BENEFITS FROM ITS LOCATION IN OKC'S LARGEST AND MOST DESIRED SUBMARKET

ONLY 6 MILES FROM WILL ROGERS AIRPORT & 8 MILES FROM DOWNTOWN OKC

ALTHOUGH THE INFORMATION HAS BEEN OBTAINED FROM TRUSTWORTHY SOURCES, HORIZON CRE MAKES NO GUARANTEES, ASSURANCES, OR WARRANTIES ABOUT THE COMPLETENESS OR ACCURACY OF THE DATA.
THIS PROPERTY IS BEING PRESENTED WITH THE POSSIBILITY OF ERRORS AND OMISSIONS. MODIFICATIONS MAY OCCUR THAT ALTER THE FACTS OF THIS PRESENTATION WITHOUT NOTICE.