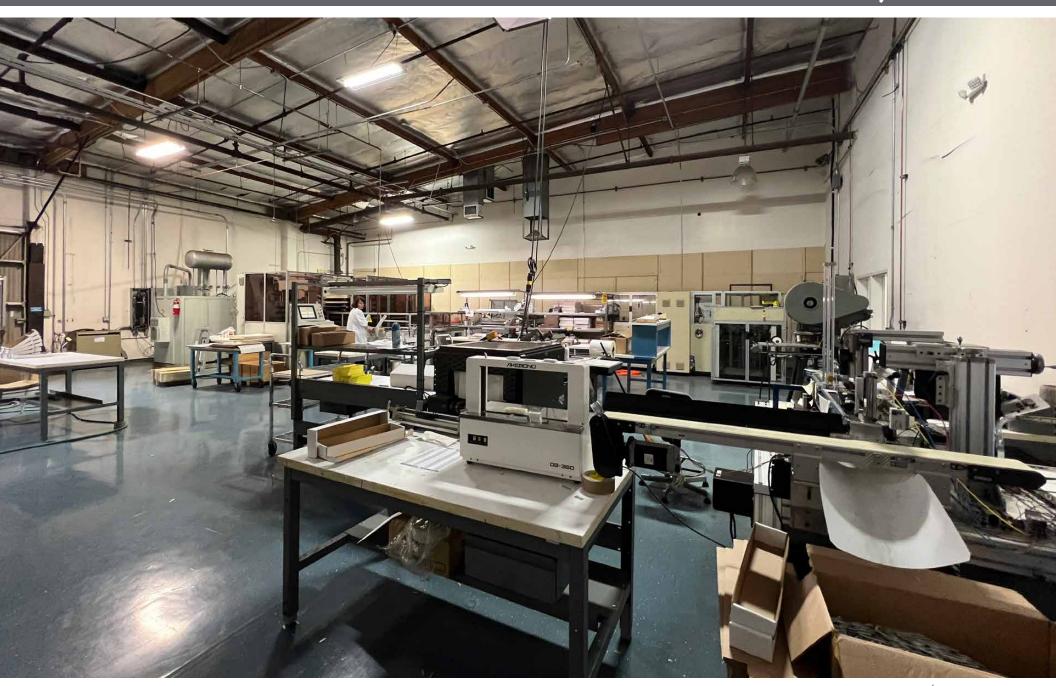

#### **PROPERTY FEATURES**

| Building Size:        | 31,600 SF                                                                                                                                                            |
|-----------------------|----------------------------------------------------------------------------------------------------------------------------------------------------------------------|
| Lease Rate:           | \$1.15 / SF NNN                                                                                                                                                      |
| NNN Expenses:         | \$0.25 / SF                                                                                                                                                          |
| Lease Term:           | 5 – 10 Years                                                                                                                                                         |
| Office Area:          | 8,709 SF                                                                                                                                                             |
| Power:                | 2,000 Amps of 277/480 Volt; 3 Phase                                                                                                                                  |
| HVAC:                 | 100% Air Conditioned                                                                                                                                                 |
| Clearance Height:     | 17'                                                                                                                                                                  |
| Dock High Loading:    | (1) 18' x 14' and (1) 18' x 10'                                                                                                                                      |
| Ground Level Loading: | (1) 16' x 12'                                                                                                                                                        |
| Parking:              | 33 Stalls (1.0 / 1,000)                                                                                                                                              |
| Fire Sprinklers:      | General Hazard                                                                                                                                                       |
| Parcel Size:          | 49,223 SF                                                                                                                                                            |
| Zoning:               | MR2-1                                                                                                                                                                |
| Year Built:           | 1964 (R 2004)                                                                                                                                                        |
| Location:             | Prime Chatsworth location with major<br>street visibility at the signalized corner of<br>Nordhoff St & Oso Ave with easy access<br>to both the 101 and 118 Freeways. |