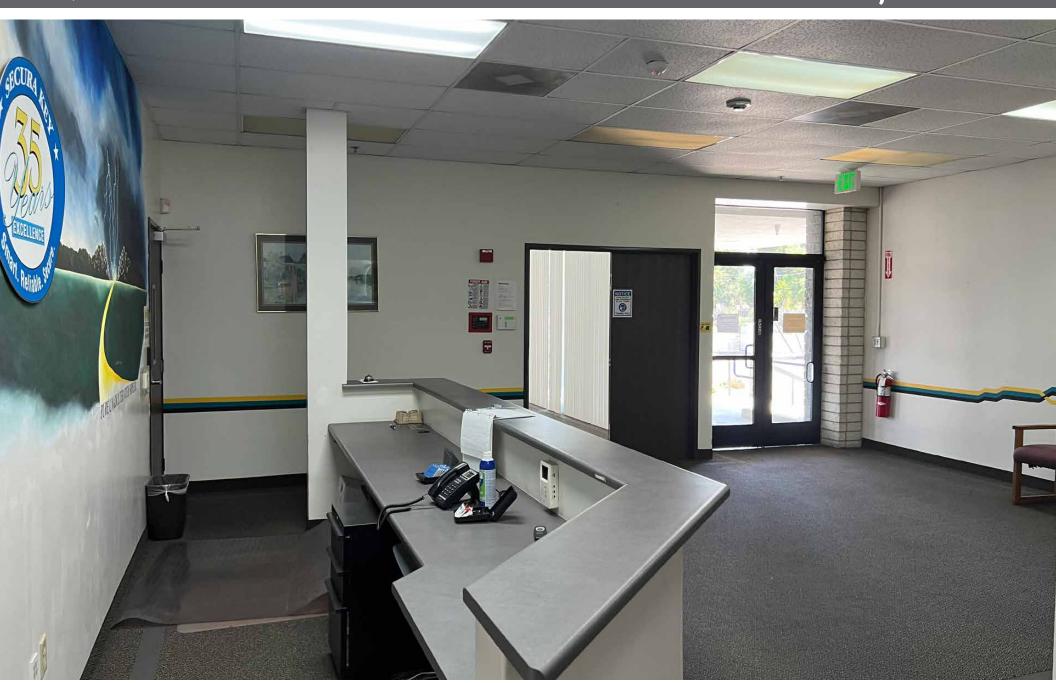

|
| Year Built:           | 1964 (R 2004)                                                                                                                                                        |
| Location:             | Prime Chatsworth location with major<br>street visibility at the signalized corner of<br>Nordhoff St & Oso Ave with easy access<br>to both the 101 and 118 Freeways. |

### SITE PLAN





# MANUFACTURING BUILDING 2,000 AMPS / DOCK HIGH LOADING / 17 CLEARANCE





## MANUFACTURING BUILDING 2,000 AMPS / DOCK HIGH LOADING / 17' CLEARANCE





## MANUFACTURING BUILDING 2,000 AMPS / DOCK HIGH LOADING / 17' CLEARANCE





## MANUFACTURING BUILDING 2,000 AMPS / DOCK HIGH LOADING / 17' CLEARANCE





## MANUFACTURING BUILDING 2,000 AMPS / DOCK HIGH LOADING / 17' CLEARANCE





## MANUFACTURING BUILDING 2,000 AMPS / DOCK HIGH LOADING / 17' CLEARANCE



## MANUFACTURING BUILDING 2,000 AMPS / DOCK HIGH LOADING / 17' CLEARANCE





### MANUFACTURING BUILDING **FOR LEASE** 31,600 SF 2,000 AMPS / DOCK HIGH LOADING / 17 CLEARANCE Securakey)) **DAVID YOUNG** CHAD GAHR, SIOR NAI CAPITAL C: 818 742 1651 C: 818 742 1626 15821 Ventura Blvd., Suite 320 dyoung@naicapital.com cgahr@naicapital.com Encino, CA 91436 Cal DRE Lic #00914504 Cal DRE Lic #01230414 naicapital.com | 818 905 2400

No warranty, express or implied, is made as to the accuracy of the information contained herein. this information is submitted subject to errors, omissions, change of price, rental or other conditions, withdrawal without notice, and is subject to any special listing conditions imposed by ou