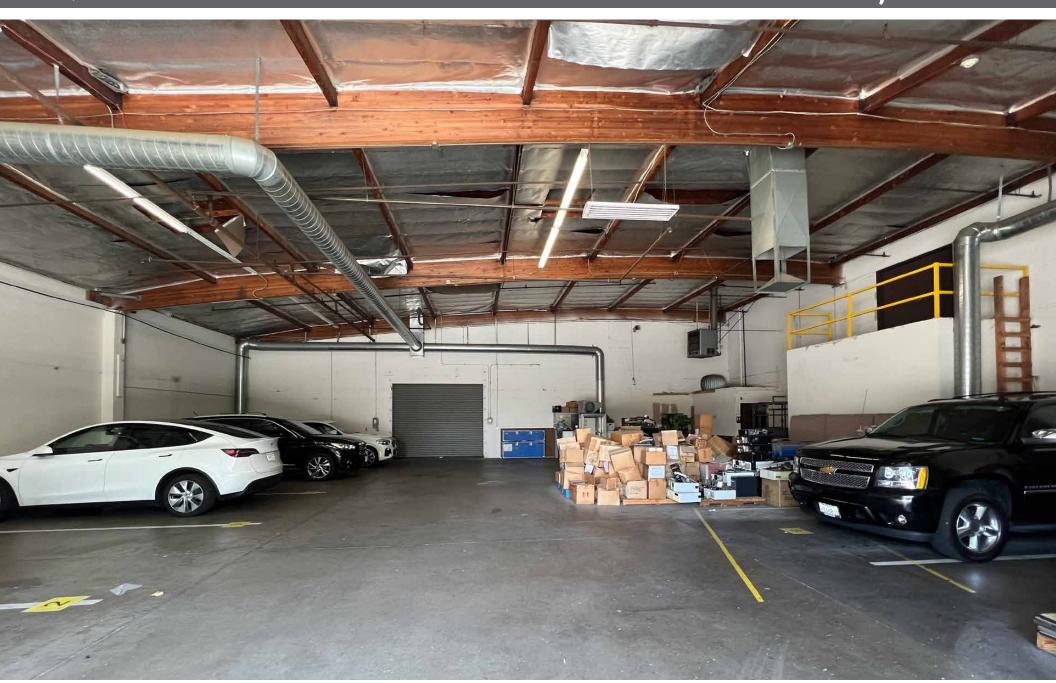

#### **PROPERTY FEATURES**

| Building Size:        | 31,600 SF                                                                                                                                                            |
|-----------------------|----------------------------------------------------------------------------------------------------------------------------------------------------------------------|
| Lease Rate:           | \$1.15 / SF NNN                                                                                                                                                      |
| NNN Expenses:         | \$0.25 / SF                                                                                                                                                          |
| Lease Term:           | 5 – 10 Years                                                                                                                                                         |
| Office Area:          | 8,709 SF                                                                                                                                                             |
| Power:                | 2,000 Amps of 277/480 Volt; 3 Phase                                                                                                                                  |
| HVAC:                 | 100% Air Conditioned                                                                                                                                                 |
| Clearance Height:     | 17'                                                                                                                                                                  |
| Dock High Loading:    | (1) 18' x 14' and (1) 18' x 10'                                                                                                                                      |
| Ground Level Loading: | (1) 16' x 12'                                                                                                                                                        |
| Parking:              | 33 Stalls (1.0 / 1,000)                                                                                                                                              |
| Fire Sprinklers:      | General Hazard                                                                                                                                                       |
| Parcel Size:          | 49,223 SF                                                                                                                                                            |
| Zoning:               | MR2-1                                                                                                                                                                |
| Year Built:           | 1964 (R 2004)                                                                                                                                                        |
| Location:             | Prime Chatsworth location with major<br>street visibility at the signalized corner of<br>Nordhoff St & Oso Ave with easy access<br>to both the 101 and 118 Freeways. |