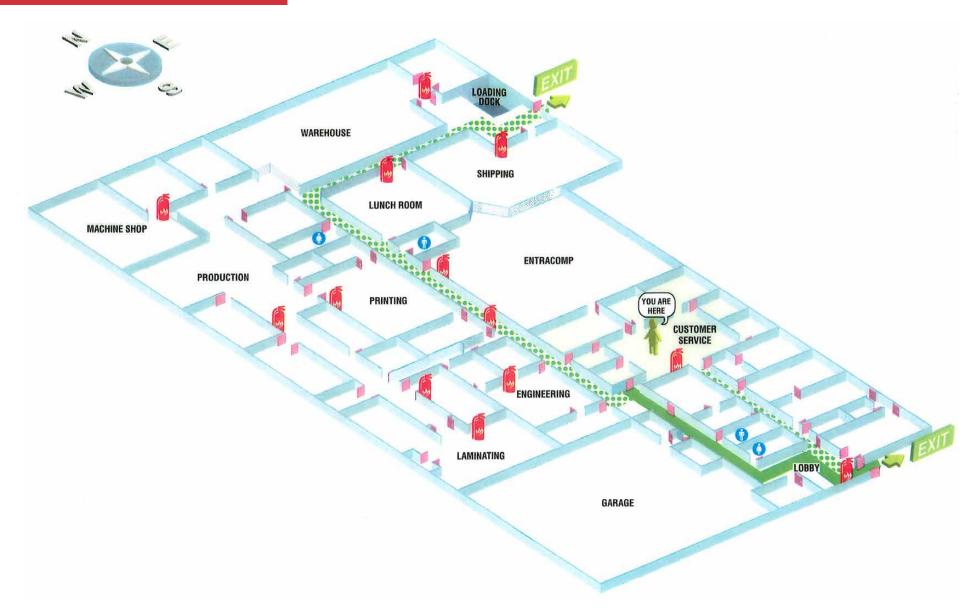

|
| Parcel Size:          | 49,223 SF                                                                                                                                                            |
| Zoning:               | MR2-1                                                                                                                                                                |
| Year Built:           | 1964 (R 2004)                                                                                                                                                        |
| Location:             | Prime Chatsworth location with major<br>street visibility at the signalized corner of<br>Nordhoff St & Oso Ave with easy access<br>to both the 101 and 118 Freeways. |

### SITE PLAN





# MANUFACTURING BUILDING 2,000 AMPS / DOCK HIGH LOADING / 17 CLEARANCE





## MANUFACTURING BUILDING 2,000 AMPS / DOCK HIGH LOADING / 17' CLEARANCE





## MANUFACTURING BUILDING 2,000 AMPS / DOCK HIGH LOADING / 17' CLEARANCE





## MANUFACTURING BUILDING 2,000 AMPS / DOCK HIGH LOADING / 17' CLEARANCE





## MANUFACTURING BUILDING 2,000 AMPS / DOCK HIGH LOADING / 17' CLEARANCE





## MANUFACTURING BUILDING 2,000 AMPS / DOCK HIGH LOADING / 17' CLEARANCE



## MANUFACTURING BUILDING 2,000 AMPS / DOCK HIGH LOADING / 17' CLEARANCE





### MANUFACTURING BUILDING **FOR LEASE** 31,600 SF 2,000 AMPS / DOCK HIGH LOADING / 17 CLEARANCE Securakey)) **DAVID YOUNG** CHAD GAHR, SIOR NAI CAPITAL C: 818 742 1651 C: 818 742 1626 15821 Ventura Blvd., Suite 320 dyoung@naicapital.com cgahr@naicapital