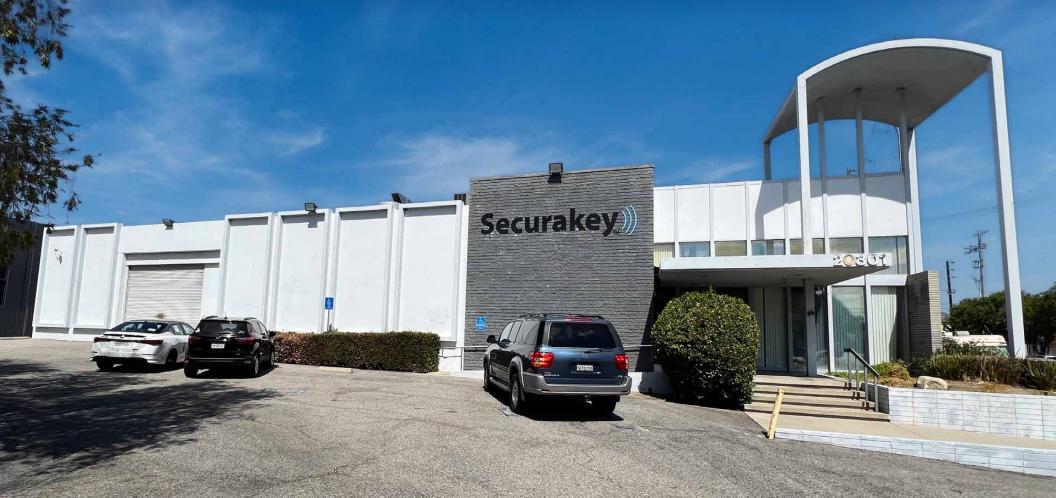

#### MANUFACTURING BUILDING

2,000 AMPS / DOCK HIGH LOADING / 17' CLEARANCE

FOR LEASE 31,600 SF

20301 NORDHOFF ST., CHATSWORTH, CA 91311

# MANUFACTURING BUILDING 2,000 AMPS / DOCK HIGH LOADING / 17 CLEARANCE

#### **PROPERTY FEATURES**

| Building Size:        | 31,600 SF                                                                                                                                                            |
|-----------------------|----------------------------------------------------------------------------------------------------------------------------------------------------------------------|
| Lease Rate:           | \$1.15 / SF NNN                                                                                                                                                      |
| NNN Expenses:         | \$0.25 / SF                                                                                                                                                          |
| Lease Term:           | 5 – 10 Years                                                                                                                                                         |
| Office Area:          | 8,709 SF                                                                                                                                                             |
| Power:                | 2,000 Amps of 277/480 Volt; 3 Phase                                                                                                                                  |
| HVAC:                 | 100% Air Conditioned                                                                                                                                                 |
| Clearance Height:     | 17'                                                                                                                                                                  |
| Dock High Loading:    | (1) 18' x 14' and (1) 18' x 10'                                                                                                                                      |
| Ground Level Loading: | (1) 16' x 12'                                                                                                                                                        |
| Parking:              | 33 Stalls (1.0 / 1,000)                                                                                                                                              |
| Fire Sprinklers:      | General Hazard                                                                                                                                                       |
| Parcel Size:          | 49,223 SF                                                                                                                                                            |
| Zoning:               | MR2-1                                                                                                                                                                |
| Year Built:           | 1964 (R 2004)                                                                                                                                                        |
| Location:             | Prime Chatsworth location with major<br>street visibility at the signalized corner of<br>Nordhoff St & Oso Ave with easy access<br>to both the 101 and 118 Freeways. |