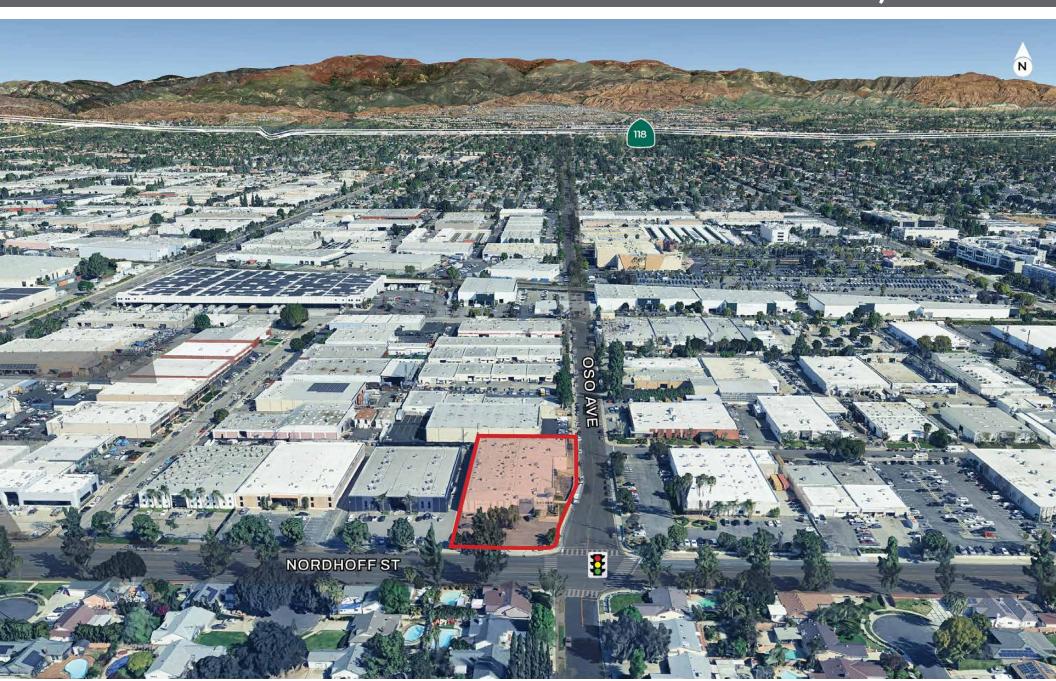

### SITE PLAN

#### **PROPERTY FEATURES**

| Building Size:        | 31,600 SF                                                                                                                                                            |
|-----------------------|----------------------------------------------------------------------------------------------------------------------------------------------------------------------|
| Lease Rate:           | \$1.15 / SF NNN                                                                                                                                                      |
| NNN Expenses:         | \$0.25 / SF                                                                                                                                                          |
| Lease Term:           | 5 – 10 Years                                                                                                                                                         |
| Office Area:          | 8,709 SF                                                                                                                                                             |
| Power:                | 2,000 Amps of 277/480 Volt; 3 Phase                                                                                                                                  |
| HVAC:                 | 100% Air Conditioned                                                                                                                                                 |
| Clearance Height:     | 17'                                                                                                                                                                  |
| Dock High Loading:    | (1) 18' x 14' and (1) 18' x 10'                                                                                                                                      |
| Ground Level Loading: | (1) 16' x 12'                                                                                                                                                        |
| Parking:              | 33 Stalls (1.0 / 1,000)                                                                                                                                              |
| Fire Sprinklers:      | General Hazard                                                                                                                                                       |
| Parcel Size:          | 49,223 SF                                                                                                                                                            |
| Zoning:               | MR2-1                                                                                                                                                                |
| Year Built:           | 1964 (R 2004)                                                                                                                                                        |
| Location:             | Prime Chatsworth location with major<br>street visibility at the signalized corner of<br>Nordhoff St & Oso Ave with easy access<br>to both the 101 and 118 Freeways. |