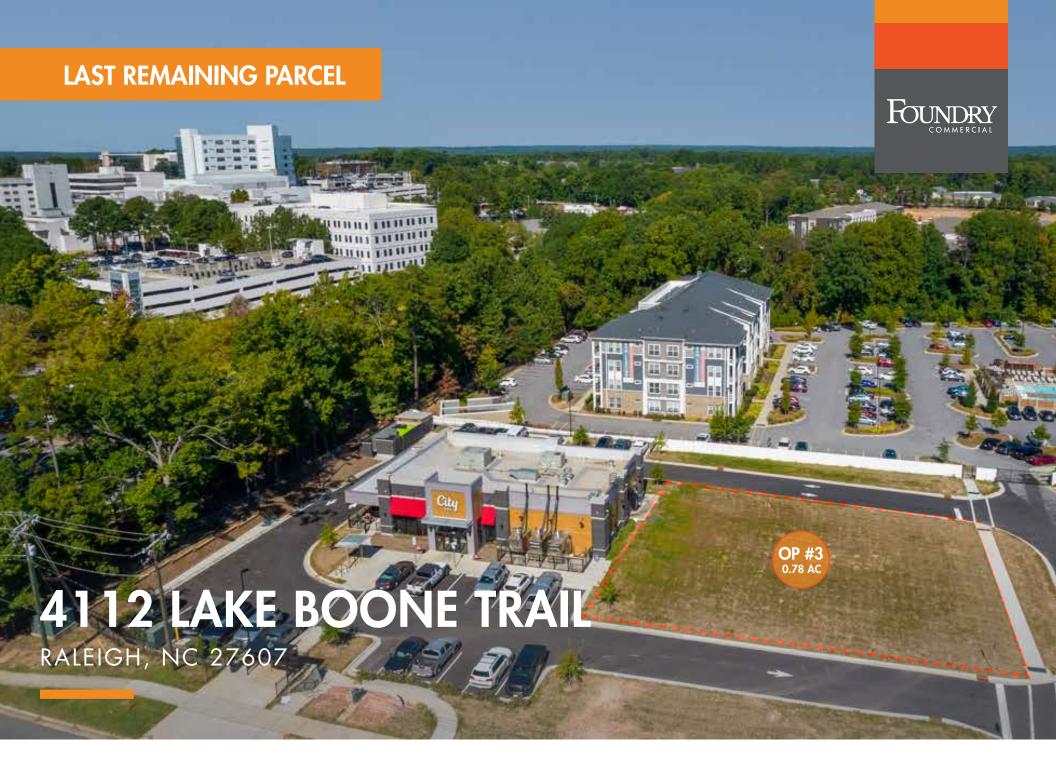

## **PROPERTY FEATURES**

- Highly visible mixed-use project on heavily traveled Lake Boone Trail
- Adjacent to UNC Rex Hospital with more than 2,800 doctors and nurses, treating over 34,000 inpatients annually, as well as an abundance of professional office and medical buildings nearby
- Densely populated residential area with strong daytime population
- Rare opportunity for retailers due to high barriers of entry
- 11,700,000 SF of office space in the West Raleigh submarket
- Tremendous opportunity for retail and restaurants