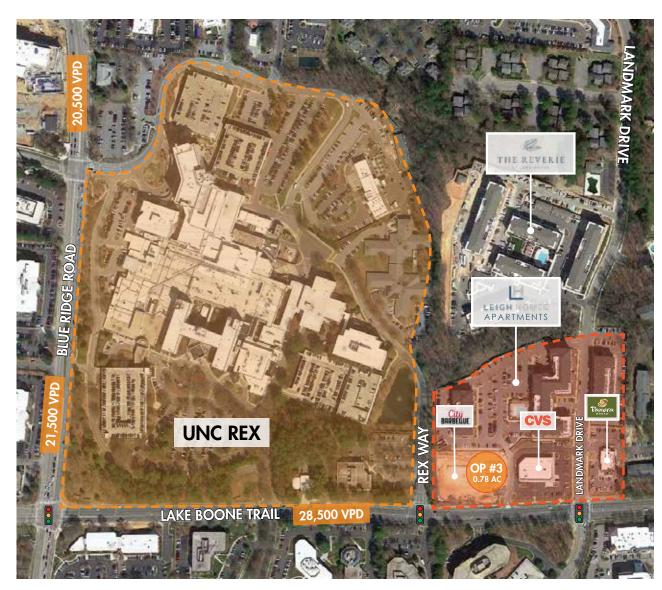

## **PROPERTY FEATURES**

- Highly visible mixed-use project on heavily traveled Lake Boone Trail
- Adjacent to UNC Rex Hospital with more than 2,800 doctors and nurses, treating over 34,000 inpatients annually, as well as an abundance of professional office and medical buildings nearby
- Densely populated residential area with strong daytime population
- Rare opportunity for retailers due to high barriers of entry
- 11,700,000 SF of office space in the West Raleigh submarket
- Tremendous opportunity for retail and restaurants

## **UNC REX HOSPITAL**

Founded in 1894, UNC REX Healthcare (a member of UNC Health Care) is a private, not-for-profit health care system.

UNC REX Healthcare has multiple facilities located in Apex, Cary, Garner, Holly Springs, Knightdale, Wakefield, and Raleigh.