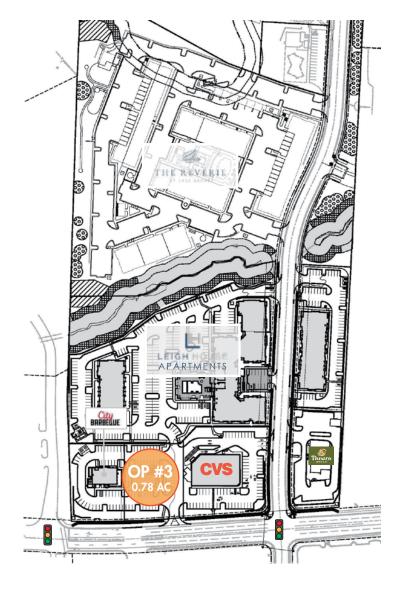

## **PROPERTY FEATURES**

- Highly visible mixed-use project on heavily traveled Lake Boone Trail
- Adjacent to UNC Rex Hospital with more than 2,800 doctors and nurses, treating over 34,000 inpatients annually, as well as an abundance of professional office and medical buildings nearby
- Densely populated residential area with strong daytime population
- Rare opportunity for retailers due to high barriers of entry
- 11,700,000 SF of office space in the West Raleigh submarket
- Tremendous opportunity for retail and restaurants

35.0 MEDIAN AGE

\$79,249

MEDIAN HOUSEHOLD INCOME

TRAFFIC COUNTS -

LAKE BOONE TRAIL 28,500 VPD

PD DURA

DURALEIGH ROAD 20,500 VPD

BLUE RIDGE ROAD 21,500 VPD