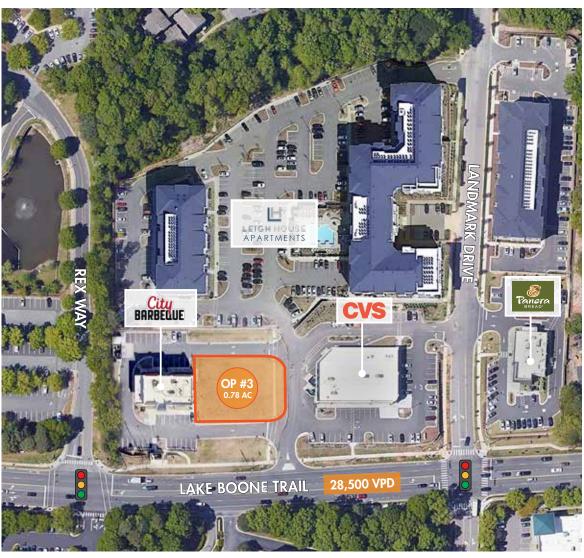

## **PROPERTY FEATURES**

- Highly visible mixed-use project on heavily traveled Lake Boone Trail
- Adjacent to UNC Rex Hospital with more than 2,800 doctors and nurses, treating over 34,000 inpatients annually, as well as an abundance of professional office and medical buildings nearby
- Densely populated residential area with strong daytime population
- Rare opportunity for retailers due to high barriers of entry
- 11,700,000 SF of office space in the West Raleigh submarket
- Tremendous opportunity for retail and restaurants

35.0 MEDIAN AGE

\$79,249

MEDIAN HOUSEHOLD INCOME

TRAFFIC COUNTS -

LAKE BOONE TRAIL 28,500 VPD

PD DURA

DURALEIGH ROAD 20,500 VPD

BLUE RIDGE ROAD 21,500 VPD