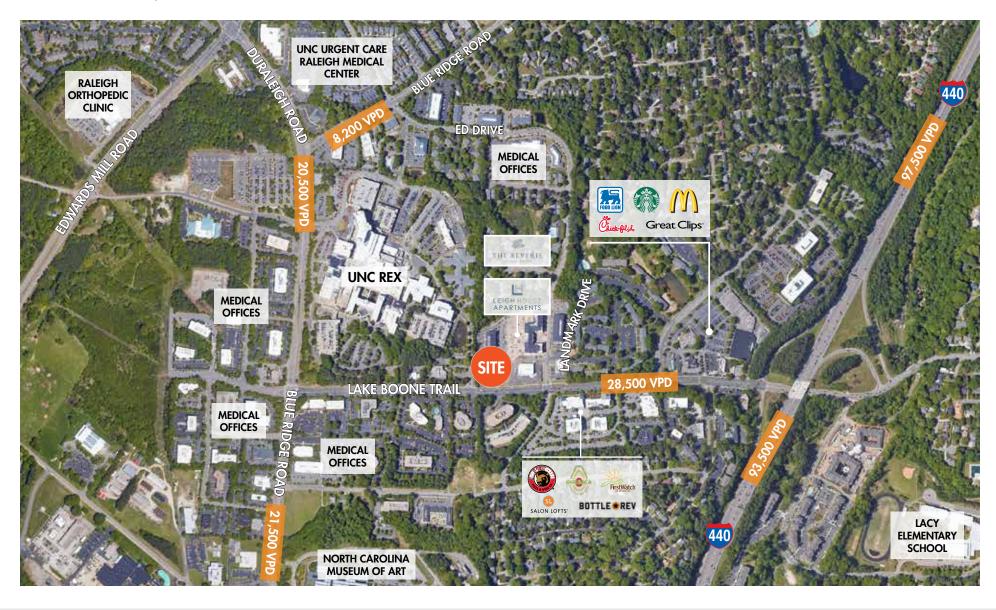

35.0 MEDIAN AGE

\$79,249

MEDIAN HOUSEHOLD INCOME

TRAFFIC COUNTS -

LAKE BOONE TRAIL 28,500 VPD

PD DURA

DURALEIGH ROAD 20,500 VPD

BLUE RIDGE ROAD 21,500 VPD

I-440

97,500 VPD

FOR MORE INFORMATION, PLEASE CONTACT:

JAMES MATTOX | 919.576.2696 James.Mattox@foundrycommercial.com

Licensed Real Estate Broker

FOR MORE INFORMATION, PLEASE CONTACT:

JAMES MATTOX | 919.576.2696