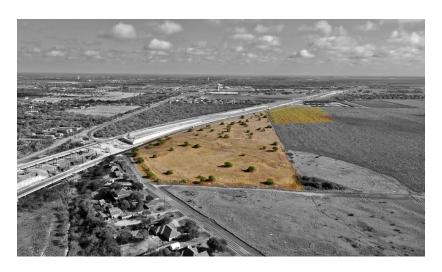

## **±33.66 ACRES**IN KINGSVILLE

Offering 33.66± acres divided into two tracts - 24.36± acres in the first, and 9.299± acres in the second, this property poses an exceptional opportunity. Strategically located on the future I-69 corridor, with Highway 77 frontage and FM 1717 access. Prime highway location means high visibility, 26,400+ daily vehicles. Access from multiple points amplifies versatility. Property benefits from an agricultural exemption for hay cutting. Positioned near the upcoming overpass and Occidental Petroleum's carbon-capturing plant on the King Ranch, driving the area's potential while positively impacting job opportunities. City utilities are available for a quick start on building potentials. Strategic location for diverse development appeals to commercial investors eyeing growing areas. For specifics about this dynamic commercial property, please contact Terence Moeller.