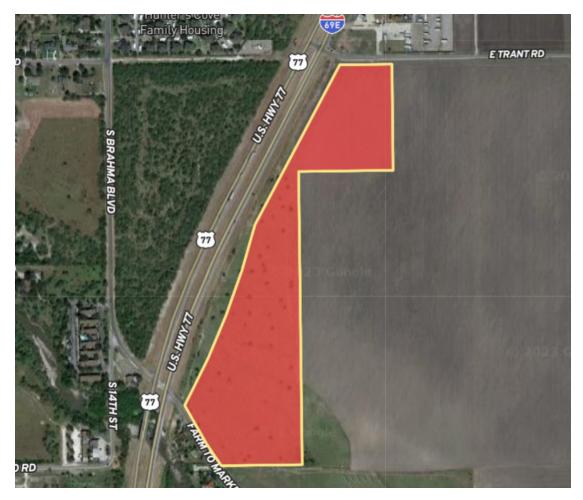

## **±33.66 ACRES**IN KINGSVILLE

Offering 33.66± acres divided into two tracts - 24.36± acres in the first, and 9.299± acres in the second, this property poses an exceptional opportunity. Strategically located on the future I-69 corridor, with Highway 77 frontage and FM 1717 access. Prime highway location means high visibility, 26,400+ daily vehicles. Access from multiple points amplifies versatility. Property benefits from an agricultural exemption for hay cutting. Positioned near the upcoming overpass and Occidental Petroleum's carbon-capturing plant on the King Ranch, driving the area's potential while positively impacting job opportunities. City utilities are available for a quick start on building potentials. Strategic location for diverse development appeals to commercial investors eyeing growing areas. For specifics about this dynamic commercial property, please contact Terence Moeller.