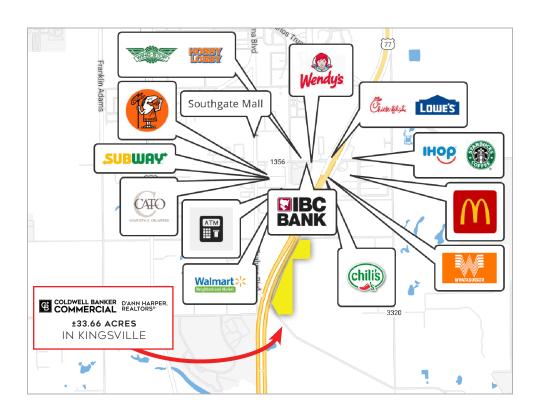

## **±33.66 ACRES**IN KINGSVILLE

Offering 33.66± acres divided into two tracts - 24.36± acres in the first, and 9.299± acres in the second, this property poses an exceptional opportunity. Strategically located on the future I-69 corridor, with Highway 77 frontage and FM 1717 access. Prime highway location means high visibility, 26,400+ daily vehicles. Access from multiple points amplifies versatility. Property benefits from an agricultural exemption for hay cutting. Positioned near the upcoming overpass and Occidental Petroleum's carbon-capturing plant on the King Ranch, driving the area's potential while positively impacting job opportunities. City utilities are available for a quick start on building potentials. Strategic location for diverse development appeals to commercial investors eyeing growing areas. For specifics about this dynamic commercial property, please contact Terence Moeller.