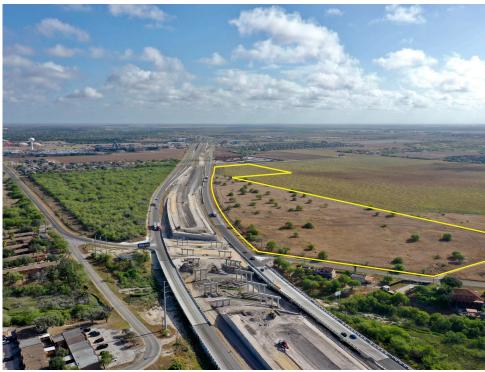

## **±33.66 ACRES**IN KINGSVILLE

Offering 33.66± acres divided into two tracts - 24.36± acres in the first, and 9.299± acres in the second, this property poses an exceptional opportunity. Strategically located on the future I-69 corridor, with Highway 77 frontage and FM 1717 access. Prime highway location means high visibility, 26,400+ daily vehicles. Access from multiple points amplifies versatility. Property benefits from an agricultural exemption for hay cutting. Positioned near the upcoming overpass and Occidental Petroleum's carbon-capturing plant on the King Ranch, driving the area's potential while positively impacting job opportunities. City utilities are available for a quick start on building potentials. Strategic location for diverse development appeals to commercial investors eyeing growing areas. For specifics about this dynamic commercial property, please contact Terence Moeller.