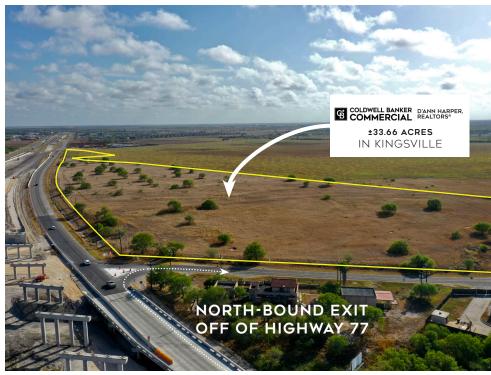

## **±33.66 ACRES**IN KINGSVILLE

Offering 33.66± acres divided into two tracts - 24.36± acres in the first, and 9.299± acres in the second, this property poses an exceptional opportunity. Strategically located on the future I-69 corridor, with Highway 77 frontage and FM 1717 access. Prime highway location means high visibility, 26,400+ daily vehicles. Access from multiple points amplifies versatility. Property benefits from an agricultural exemption for hay cutting. Positioned near the upcoming overpass and Occidental Petroleum's carbon-capturing plant on the King Ranch, driving the area's potential while positively impacting job opportunities. City utilities are available for a quick start on building potentials. Strategic location for diverse development appeals to commercial investors eyeing growing areas. For specifics about this dynamic commercial property, please contact Terence Moeller.