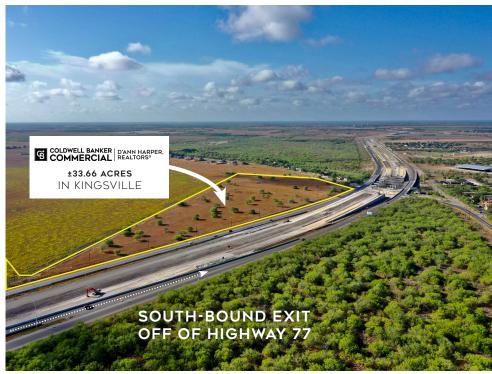

## **±33.66 ACRES**IN KINGSVILLE

Offering 33.66± acres divided into two tracts - 24.36± acres in the first, and 9.299± acres in the second, this property poses an exceptional opportunity. Strategically located on the future I-69 corridor, with Highway 77 frontage and FM 1717 access. Prime highway location means high visibility, 26,400+ daily vehicles. Access from multiple points amplifies versatility. Property benefits from an agricultural exemption for hay cutting. Positioned near the upcoming overpass and Occidental Petroleum's carbon-capturing plant on the King Ranch, driving the area's potential while positively impacting job opportunities. City utilities are available for a quick start on building potentials. Strategic location for diverse development appeals to commercial investors eyeing growing areas. For specifics about this dynamic commercial property, please contact Terence Moeller.