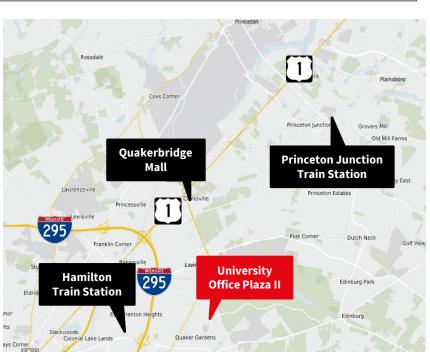

## **Features**

- Amenity rich location with nearby shopping, restaurants, childcare, banking and fitness center
- On site ownership
- Located in close proximity to 295 & Route 1
- Located only 2.5 miles from newly renovated Quakerbridge Mall
- Ample parking 5 per 1,000 SF
- Grand atrium lobby
- 2 miles from Hamilton Train Station