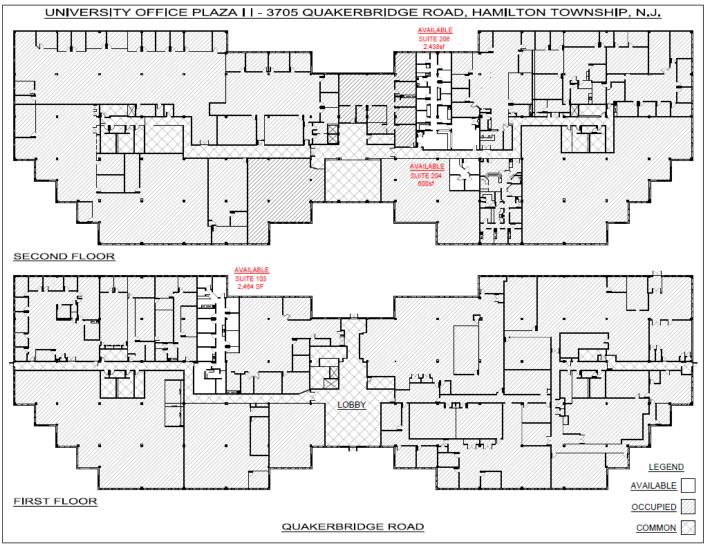

## **Available Space**

NOTE: Twice per day and five days a week all common areas - bathrooms, door handles, railings, elevators, and surfaces will be disinfected with CDC approved cleaning products.

- Suite 203 2,062 SF
- Suite 206 2,438 SF (Pre-Existing Medical Suite)
- Suite 215 7,439 SF
- Suite 215 1,588 SF