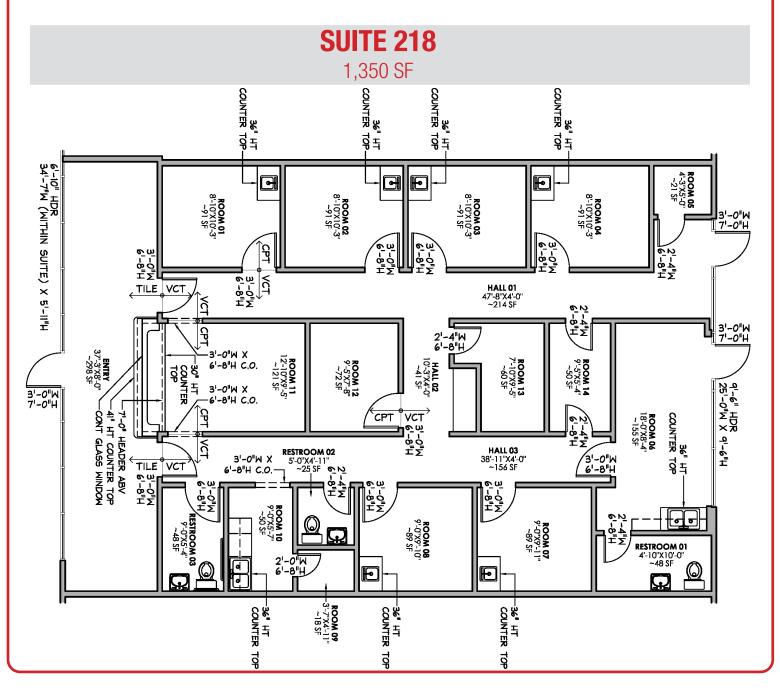

# **AVAILABLE SPACE**

| Suite 120 | 3,700 sf | Suite 234 | 2,200 sf |
|-----------|----------|-----------|----------|
| Suite 123 | 1,100 sf | Suite 402 | 4,000 sf |
| Suite 218 | 1,350 sf | Suite 408 | 4,600 sf |
| Suite 230 | 2,250 sf | Suite 409 | 3,750 sf |