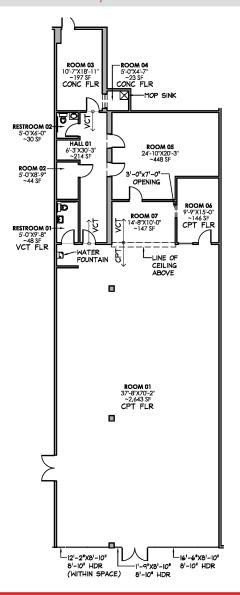

# **AVAILABLE SPACE**

| Suite 120 | 3,700 sf | Suite 234 | 2,200 sf |
|-----------|----------|-----------|----------|
| Suite 123 | 1,100 sf | Suite 402 | 4,000 sf |
| Suite 218 | 1,350 sf | Suite 408 | 4,600 sf |
| Suite 230 | 2,250 sf | Suite 409 | 3,750 sf |

## ~PAD SITE AVAILABLE~

CASTROVILLE RD

**SUITE 120** 3,700 SF

CASTROVILLE RD

2,643 SF

CASTROVILLE RD

CASTROVILLE RD