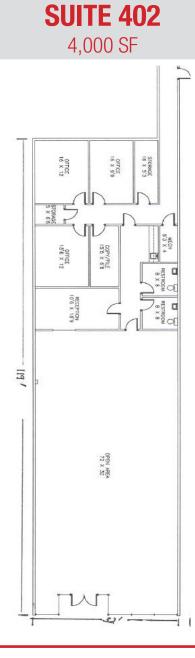

# **AVAILABLE SPACE**

| Suite 120 | 3,700 sf | Suite 234 | 2,200 sf |
|-----------|----------|-----------|----------|
| Suite 123 | 1,100 sf | Suite 402 | 4,000 sf |
| Suite 218 | 1,350 sf | Suite 408 | 4,600 sf |
| Suite 230 | 2,250 sf | Suite 409 | 3,750 sf |