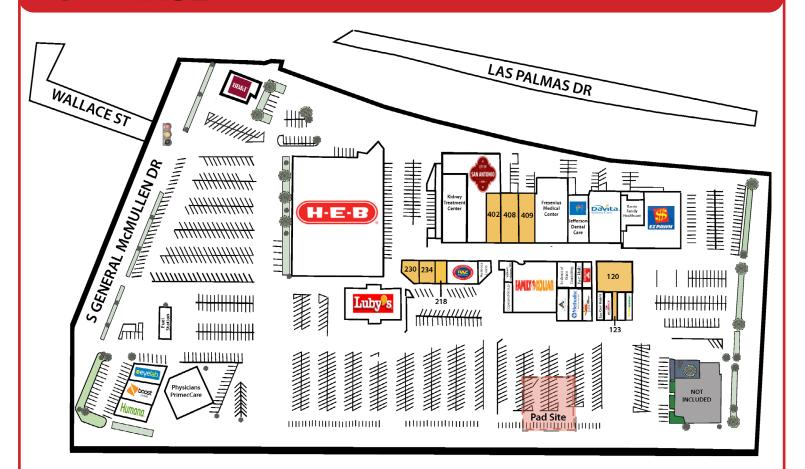

# **AVAILABLE SPACE**

| Suite 120 | 3,700 sf | Suite 234 | 2,200 sf |
|-----------|----------|-----------|----------|
| Suite 123 | 1,100 sf | Suite 402 | 4,000 sf |
| Suite 218 | 1,350 sf | Suite 408 | 4,600 sf |
| Suite 230 | 2,250 sf | Suite 409 | 3,750 sf |

## ~PAD SITE AVAILABLE~

CASTROVILLE RD

**SUITE 120** 3,700 SF

CASTROVILLE RD

2,643 SF

CASTROVILLE RD

CASTROVILLE RD