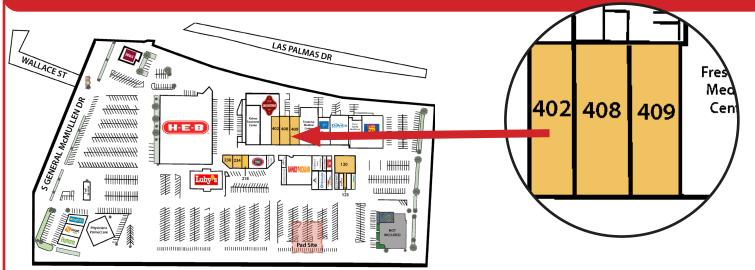

# **AVAILABLE SPACE**

| Suite 120 | 3,700 sf | Suite 234 | 2,200 sf |
|-----------|----------|-----------|----------|
| Suite 123 | 1,100 sf | Suite 402 | 4,000 sf |
| Suite 218 | 1,350 sf | Suite 408 | 4,600 sf |
| Suite 230 | 2,250 sf | Suite 409 | 3,750 sf |