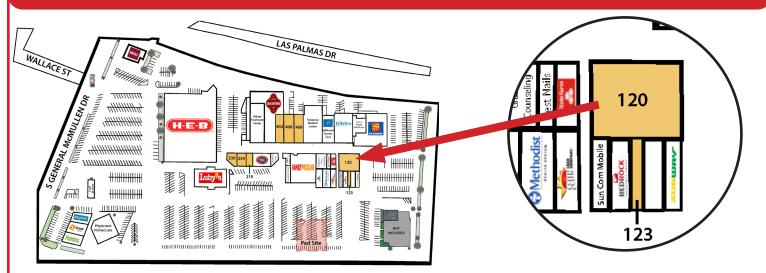

# **AVAILABLE SPACE**

| Suite 120 | 3,700 sf | Suite 234 | 2,200 sf |
|-----------|----------|-----------|----------|
| Suite 123 | 1,100 sf | Suite 402 | 4,000 sf |
| Suite 218 | 1,350 sf | Suite 408 | 4,600 sf |
| Suite 230 | 2,250 sf | Suite 409 | 3,750 sf |

## ~PAD SITE AVAILABLE~

CASTROVILLE RD

**SUITE 120** 3,700 SF

CASTROVILLE RD

2,643 SF

CASTROVILLE RD

CASTROVILLE RD