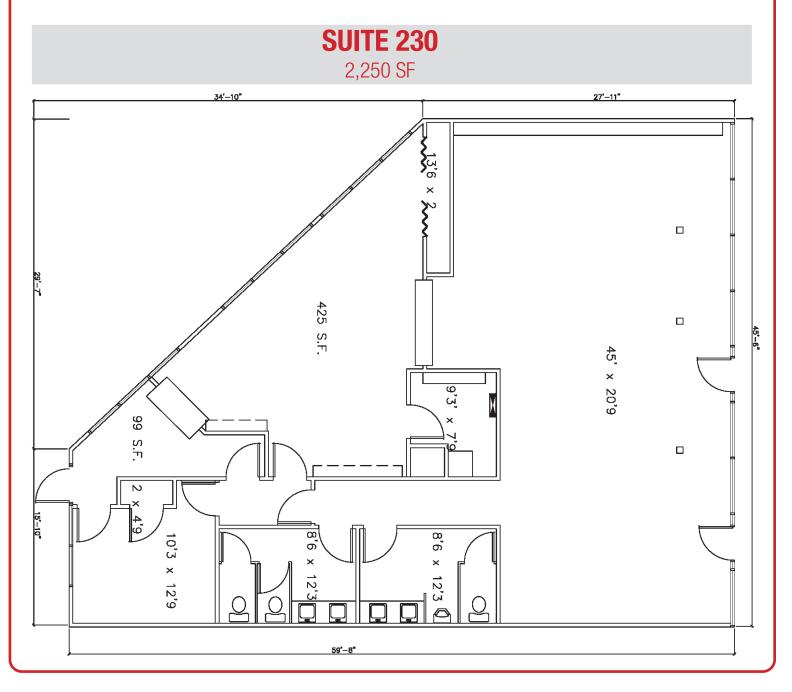

# **AVAILABLE SPACE**

| Suite 120 | 3,700 sf | Suite 234 | 2,200 sf |
|-----------|----------|-----------|----------|
| Suite 123 | 1,100 sf | Suite 402 | 4,000 sf |
| Suite 218 | 1,350 sf | Suite 408 | 4,600 sf |
| Suite 230 | 2,250 sf | Suite 409 | 3,750 sf |