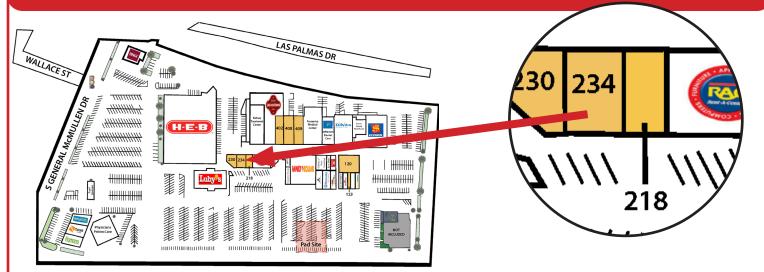

# **AVAILABLE SPACE**

| Suite 120 | 3,700 sf | Suite 234 | 2,200 sf |
|-----------|----------|-----------|----------|
| Suite 123 | 1,100 sf | Suite 402 | 4,000 sf |
| Suite 218 | 1,350 sf | Suite 408 | 4,600 sf |
| Suite 230 | 2,250 sf | Suite 409 | 3,750 sf |