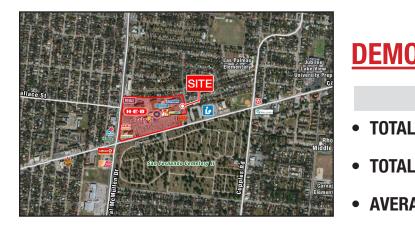

# **PROPERTY INFORMATION**

- H-E-B Anchored Center at the corner of Castroville Rd and General McMullen Dr.
- Space Available from 1,100 sf to 12,350 sf
- Pad Site Available for lease

|             | A state of the second sec |                  |                  | A A A A A A A A A A A A A A A A A A A |
|-------------|------------------------------------------------------------------------------------------------------------------------------------------------------------------------------------------------------------------------------------------------------------------------------------------------------------------------------------------------------------------------------------------------------------------------------------------------------------------------------------------------------------------------------------------------------------------------------------------------------------------------------------------------------------------------------------------------------------------------------------------------------------------------------------------------------------------------------------------------------------------------------------------------------------------------------------------------------------------------------------------------------------------------------------------------------------------------------------------------------------------------------------------------------------------------------------------------------------------------------------------------------------------------------------------------------------------------------------------------------------------------------------------------------------------------------------------------------------------------------------------------------------------------------------------------------------------------------------------------------------------------------------------------------------------------------------------------------------------------------------------------------------------------------------------------------------------------------------------------------------------------------------|------------------|------------------|---------------------------------------|
|             |                                                                                                                                                                                                                                                                                                                                                                                                                                                                                                                                                                                                                                                                                                                                                                                                                                                                                                                                                                                                                                                                                                                                                                                                                                                                                                                                                                                                                                                                                                                                                                                                                                                                                                                                                                                                                                                                                    | PRIC             | )E               |                                       |
|             | \$18-\$2                                                                                                                                                                                                                                                                                                                                                                                                                                                                                                                                                                                                                                                                                                                                                                                                                                                                                                                                                                                                                                                                                                                                                                                                                                                                                                                                                                                                                                                                                                                                                                                                                                                                                                                                                                                                                                                                           | 4 SF -           | + <b>\$6.</b> 70 | NNN                                   |
| r.<br>O sf  | AREA RETA                                                                                                                                                                                                                                                                                                                                                                                                                                                                                                                                                                                                                                                                                                                                                                                                                                                                                                                                                                                                                                                                                                                                                                                                                                                                                                                                                                                                                                                                                                                                                                                                                                                                                                                                                                                                                                                                          | ILERS/I          | BUSINE           | SSES                                  |
|             | Pomino's                                                                                                                                                                                                                                                                                                                                                                                                                                                                                                                                                                                                                                                                                                                                                                                                                                                                                                                                                                                                                                                                                                                                                                                                                                                                                                                                                                                                                                                                                                                                                                                                                                                                                                                                                                                                                                                                           | Little Coreans   | H·E·I            | 9                                     |
|             | ORGINY AUTO PARTS                                                                                                                                                                                                                                                                                                                                                                                                                                                                                                                                                                                                                                                                                                                                                                                                                                                                                                                                                                                                                                                                                                                                                                                                                                                                                                                                                                                                                                                                                                                                                                                                                                                                                                                                                                                                                                                                  | Auto<br>Zone     | WELLS<br>EXAMIN  |                                       |
| <b>DEMO</b> | GRAPHICS                                                                                                                                                                                                                                                                                                                                                                                                                                                                                                                                                                                                                                                                                                                                                                                                                                                                                                                                                                                                                                                                                                                                                                                                                                                                                                                                                                                                                                                                                                                                                                                                                                                                                                                                                                                                                                                                           | 5 ~ 202          | 21               |                                       |
|             |                                                                                                                                                                                                                                                                                                                                                                                                                                                                                                                                                                                                                                                                                                                                                                                                                                                                                                                                                                                                                                                                                                                                                                                                                                                                                                                                                                                                                                                                                                                                                                                                                                                                                                                                                                                                                                                                                    | 2 mile           | 5 mile           | 10 mile                               |
| • TOTAL F   |                                                                                                                                                                                                                                                                                                                                                                                                                                                                                                                                                                                                                                                                                                                                                                                                                                                                                                                                                                                                                                                                                                                                                                                                                                                                                                                                                                                                                                                                                                                                                                                                                                                                                                                                                                                                                                                                                    | 00 040           | 119,494          | 407,020                               |
|             | OPULATION                                                                                                                                                                                                                                                                                                                                                                                                                                                                                                                                                                                                                                                                                                                                                                                                                                                                                                                                                                                                                                                                                                                                                                                                                                                                                                                                                                                                                                                                                                                                                                                                                                                                                                                                                                                                                                                                          | 23,243           | 119,494          | 407,020                               |
| • TOTAL H   | IOUSEHOLDS                                                                                                                                                                                                                                                                                                                                                                                                                                                                                                                                                                                                                                                                                                                                                                                                                                                                                                                                                                                                                                                                                                                                                                                                                                                                                                                                                                                                                                                                                                                                                                                                                                                                                                                                                                                                                                                                         | 23,243<br>78,325 | ,                | 1,164,118                             |