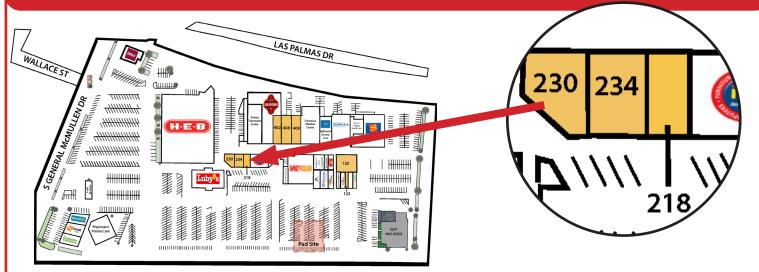

# **AVAILABLE SPACE**

| Suite 120 | 3,700 sf | Suite 234 | 2,200 sf |
|-----------|----------|-----------|----------|
| Suite 123 | 1,100 sf | Suite 402 | 4,000 sf |
| Suite 218 | 1,350 sf | Suite 408 | 4,600 sf |
| Suite 230 | 2,250 sf | Suite 409 | 3,750 sf |