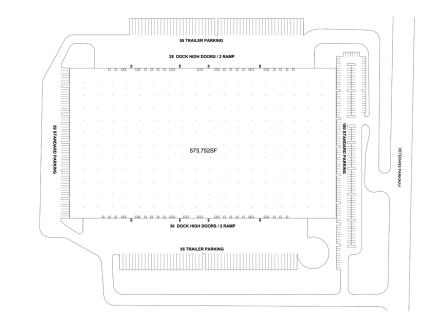

### **Property Features**

| RBA             | 573,752 Square Feet        |
|-----------------|----------------------------|
| Site            | 39 Acres                   |
| Clear Height    | 36'                        |
| Loading Docks   | 58 ext                     |
| HVAC            | Yes                        |
| Fire Protection | Yes                        |
| Access          | 24/7, Turnkey              |
| Warehouse       | 300 - 570,752 SF Divisible |
| Private Office  | 150 - 3,000 SF Divisible   |