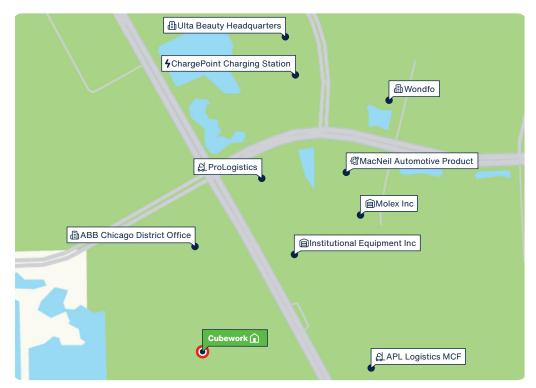

### **Proximity to Key Services**

# **Bolingbrook** Facility Map

www.cubework.com

& 800-338-6369

775 Veterans Parkway, Bolingbrook, IL 60440