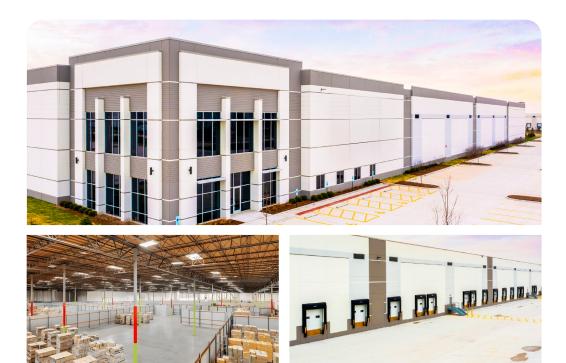

## **Building Highlights**

0

Cubework is the nation's premier short-or-long term warehouse provider, we specialize in offering expensive commercial storage, office solutions, and commercial parking without the need for long-term leases. Expand and downsize and never pay for more than what you need.

| 24/7 Building Access  | High-speed Internet        |
|-----------------------|----------------------------|
| On-site Staff         | CCTV, Surveillance System  |
| Turnkey Spaces        | Ample Loading Docks        |
| Conference Rooms      | Gourmet Coffee & Water     |
| Daily Janitor Service | Forklift Rentals and Labor |