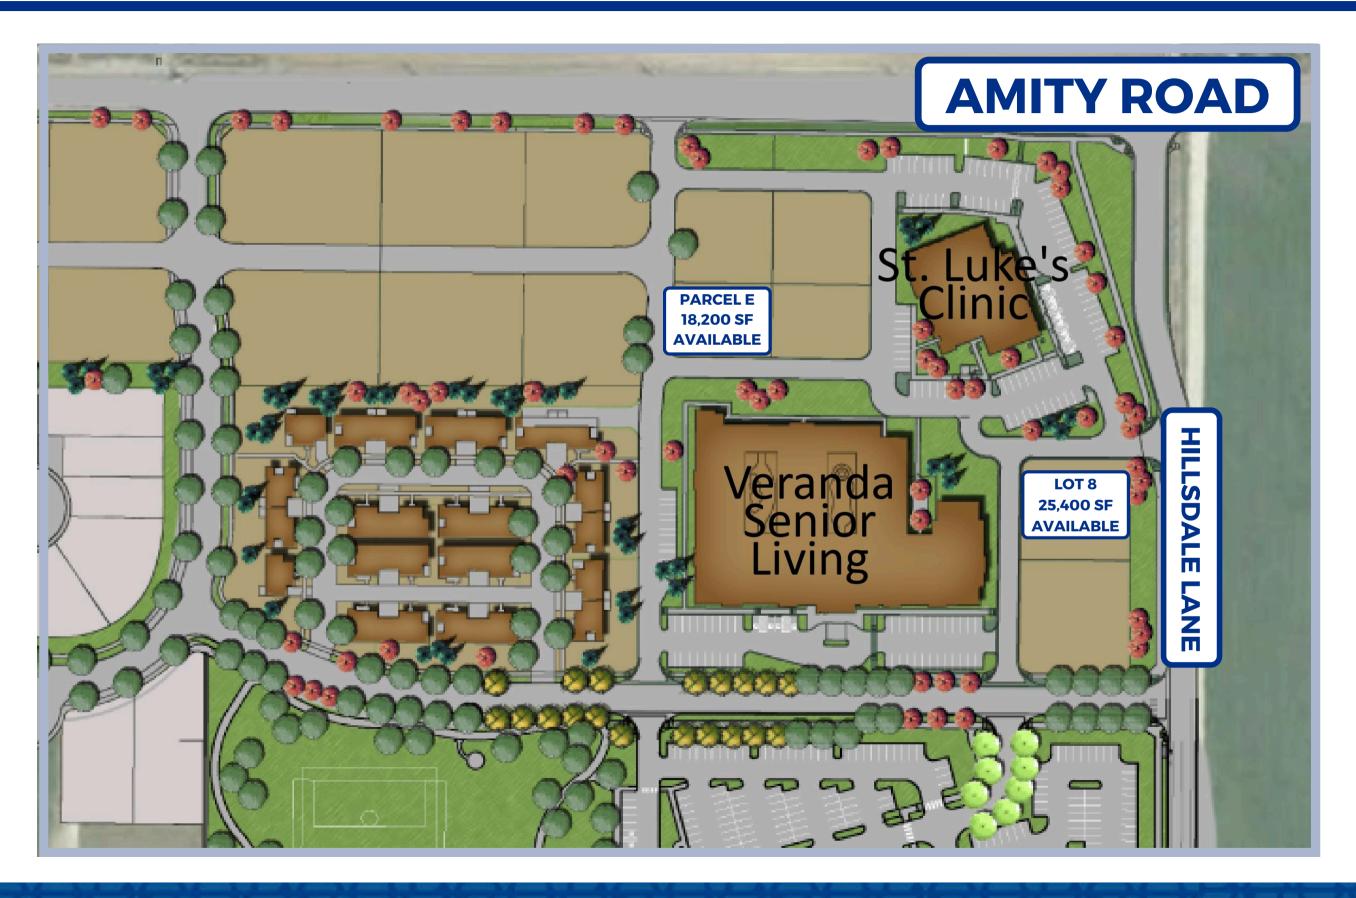

# LOTS AND PARCELS FOR SALE

## RETAIL MAP

- CENTURY FARM IS A MIXED-USE
  DEVELOPMENT LOCATED
  CONTIGUOUS TO THE SOUTH
  MERIDIAN YMCA AND HILLSIDE
  ELEMENTARY. THE DEVELOPMENT
  INCLUDES A ST. LUKES PRIMARY
  CARE FACILITY AND VERANDA
  SENIOR LIVING.
- EXTENSIVE RESIDENTIAL GROWTH IN
  THE IMMEDIATE SURROUNDING
  AREA MAKES CENTURY FARMS A
  STRONG RETAIL AND OFFICE
  OPPORTUNITY.