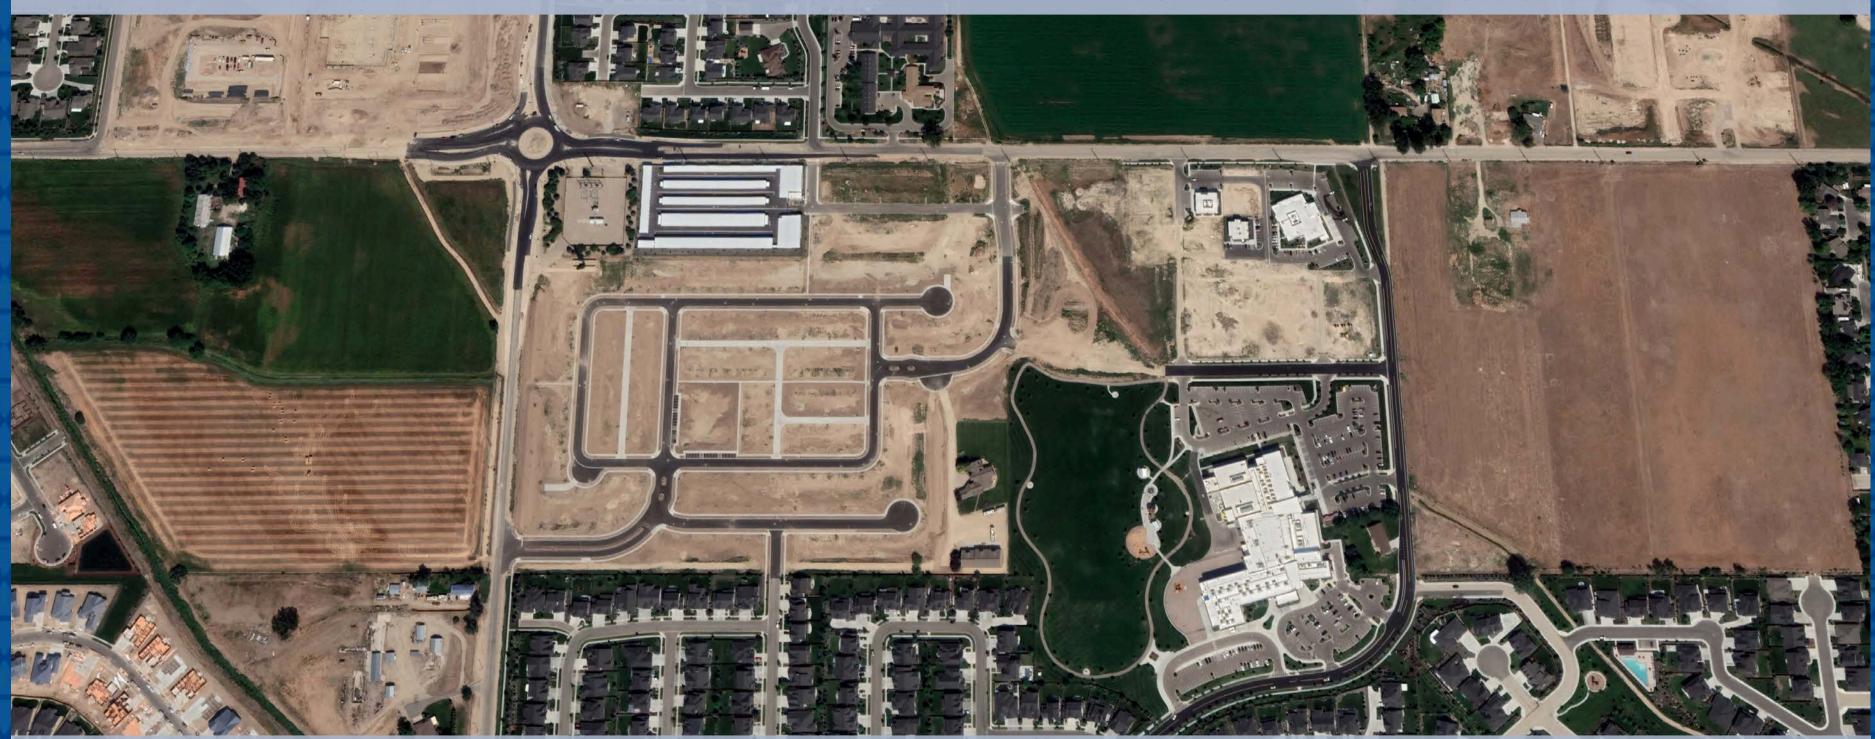

## SITE PLAN

- ST. LUKES ON SITE
- POPULATION OF 89,000 WITHIN 5-MILE RADIUS
- HIGH GROWTH AREA WITH MULTIPLE RESIDENTIAL PROJECTS WITHIN 3 MILE RADIUS
- AMPLE PARKING
- ELEMENTARY SCHOOL, PARK, RETAIL AND YMCA ON SITE
- EXCELLENT EXPOSURE, VISIBILITY, AND ACCESS

# LOTS AND PARCELS FOR SALE