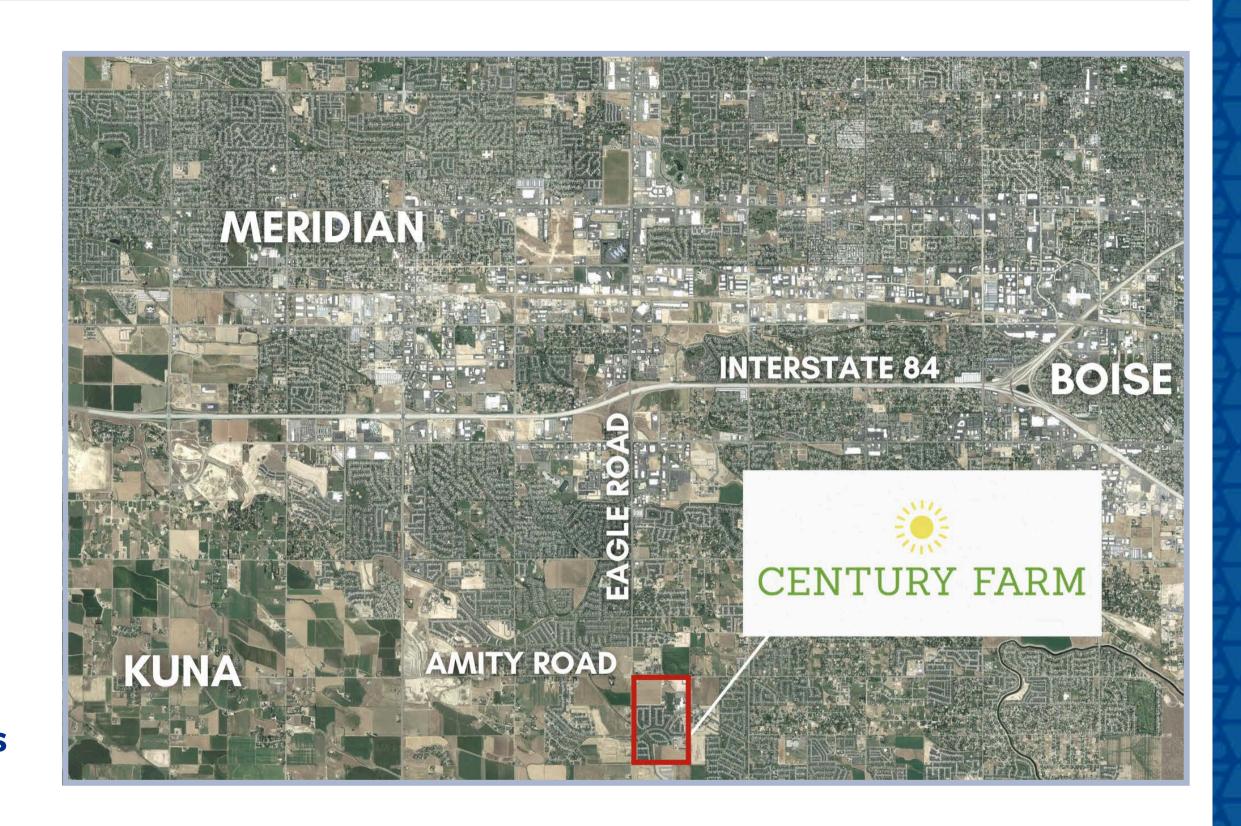

### **CENTURY FARM PADS**

AMITY ROAD & EAGLE ROAD, MERIDIAN, ID PARCELS AND LOTS FOR SALE



Holt Haga 208.371.4658 Holt@bvadev.com Kekoa Nawahine 208.810.0137 Kekoa@bvadev.com





## SITE PLAN



- ST. LUKES ON SITE
- POPULATION OF 89,000 WITHIN 5-MILE RADIUS
- HIGH GROWTH AREA WITH MULTIPLE RESIDENTIAL PROJECTS WITHIN 3 MILE RADIUS
- AMPLE PARKING
- ELEMENTARY SCHOOL, PARK, RETAIL AND YMCA ON SITE
- EXCELLENT EXPOSURE, VISIBILITY, AND ACCESS



# LOTS AND PARCELS FOR SALE





# LOTS AND PARCELS FOR SALE





## SITE LOCATION



#### AVERAGE INCOME

- \$95,180 | 5 MI
- \$85,317 | 3 MILES
- \$75,266 | 1 MILE

#### POPULATION

- 89,000 | 5 MILES
- 20,000 | 3 MILES
- 2,500 | 1 MILE

#### • DRIVE TIMES

- AIRPORT (BOI) | 13 MINS
- DOWNTOWN BOISE | 15 MINS
- DOWNTOWN MERIDIAN | 10 MINS



## RETAIL MAP



- CENTURY FARM IS A MIXED-USE
  DEVELOPMENT LOCATED
  CONTIGUOUS TO THE SOUTH
  MERIDIAN YMCA AND HILLSIDE
  ELEMENTARY. THE DEVELOPMENT
  INCLUDES A ST. LUKES PRIMARY
  CARE FACILITY AND VERANDA
  SENIOR LIVING.
- EXTENSIVE RESIDENTIAL GROWTH IN
  THE IMMEDIATE SURROUNDING
  AREA MAKES CENTURY FARMS A
  STRONG RETAIL AND OFFICE
  OPPORTUNITY.





### **CENTURY FARM PADS**

AMITY ROAD & EAGLE ROAD, MERIDIAN, ID PARCELS AND LOTS FOR SALE



Holt Haga 208.371.4658 Holt@bvadev.com Kekoa Nawahine 208.810.0137 Kekoa@bvadev.com