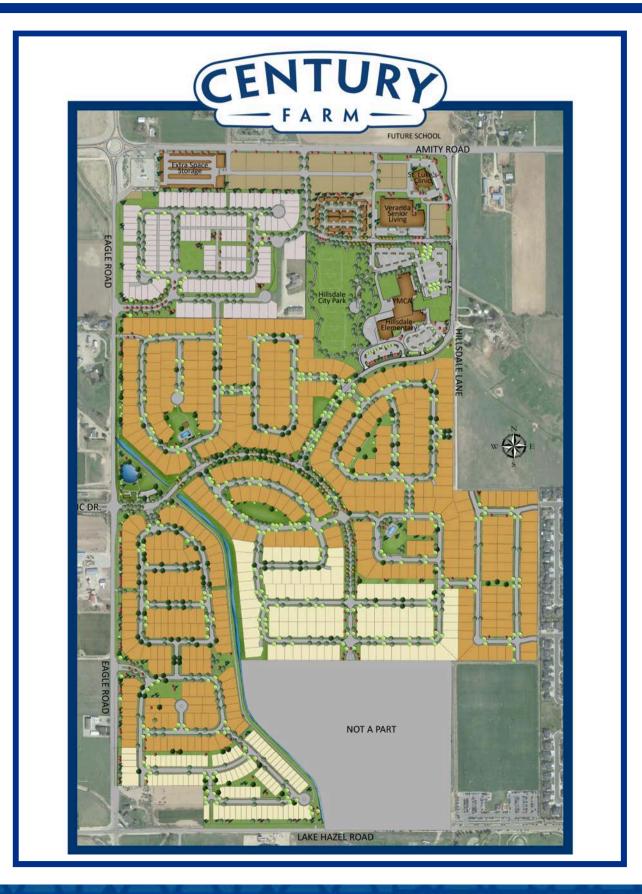

## SITE PLAN

- ST. LUKES ON SITE
- POPULATION OF 89,000 WITHIN 5-MILE RADIUS
- HIGH GROWTH AREA WITH MULTIPLE RESIDENTIAL PROJECTS WITHIN 3 MILE RADIUS
- AMPLE PARKING
- ELEMENTARY SCHOOL, PARK, RETAIL AND YMCA ON SITE
- EXCELLENT EXPOSURE, VISIBILITY, AND ACCESS