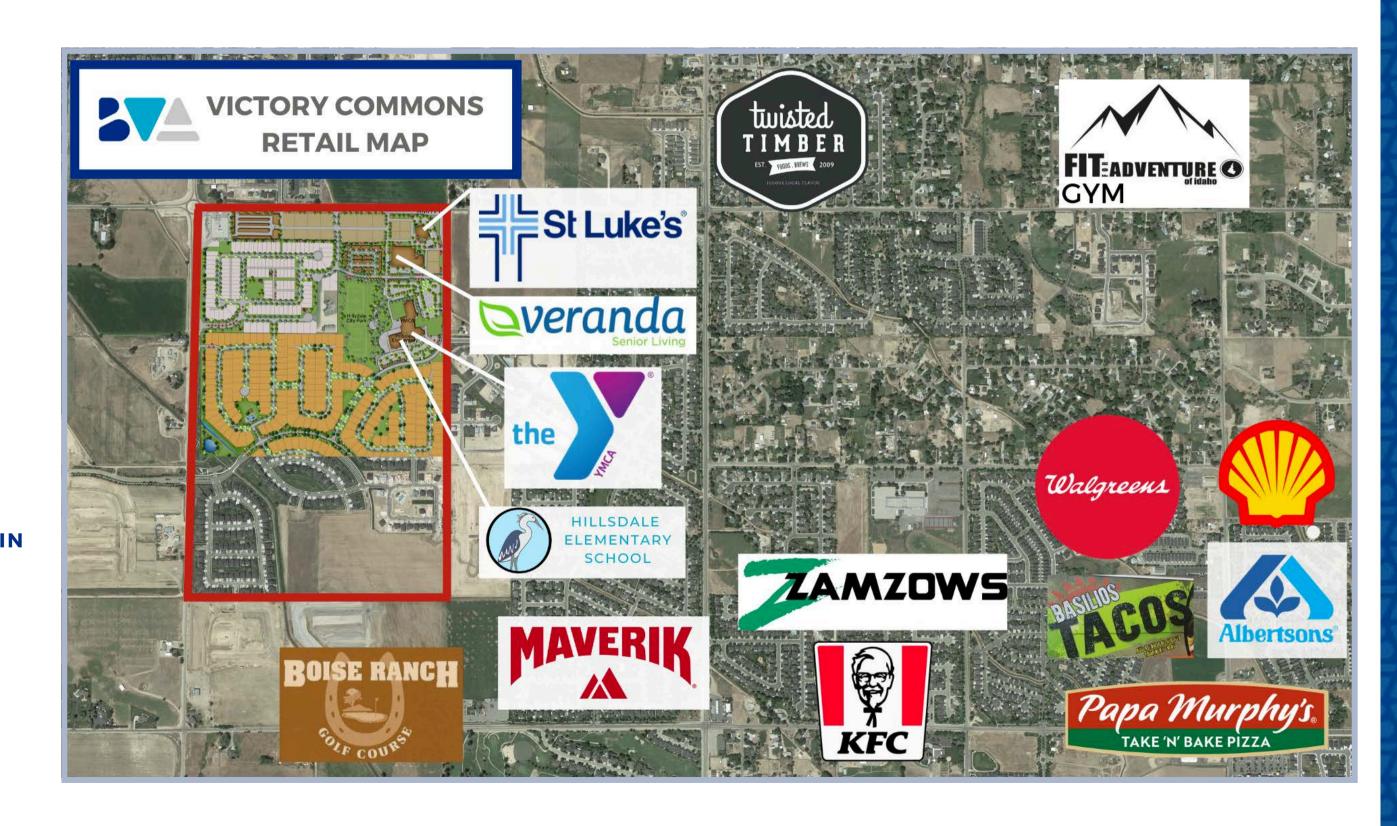

## RETAIL MAP

- CENTURY FARM IS A MIXED-USE
  DEVELOPMENT LOCATED
  CONTIGUOUS TO THE SOUTH
  MERIDIAN YMCA AND HILLSIDE
  ELEMENTARY. THE DEVELOPMENT
  INCLUDES A ST. LUKES PRIMARY
  CARE FACILITY AND VERANDA
  SENIOR LIVING.
- EXTENSIVE RESIDENTIAL GROWTH IN
  THE IMMEDIATE SURROUNDING
  AREA MAKES CENTURY FARMS A
  STRONG RETAIL AND OFFICE
  OPPORTUNITY.