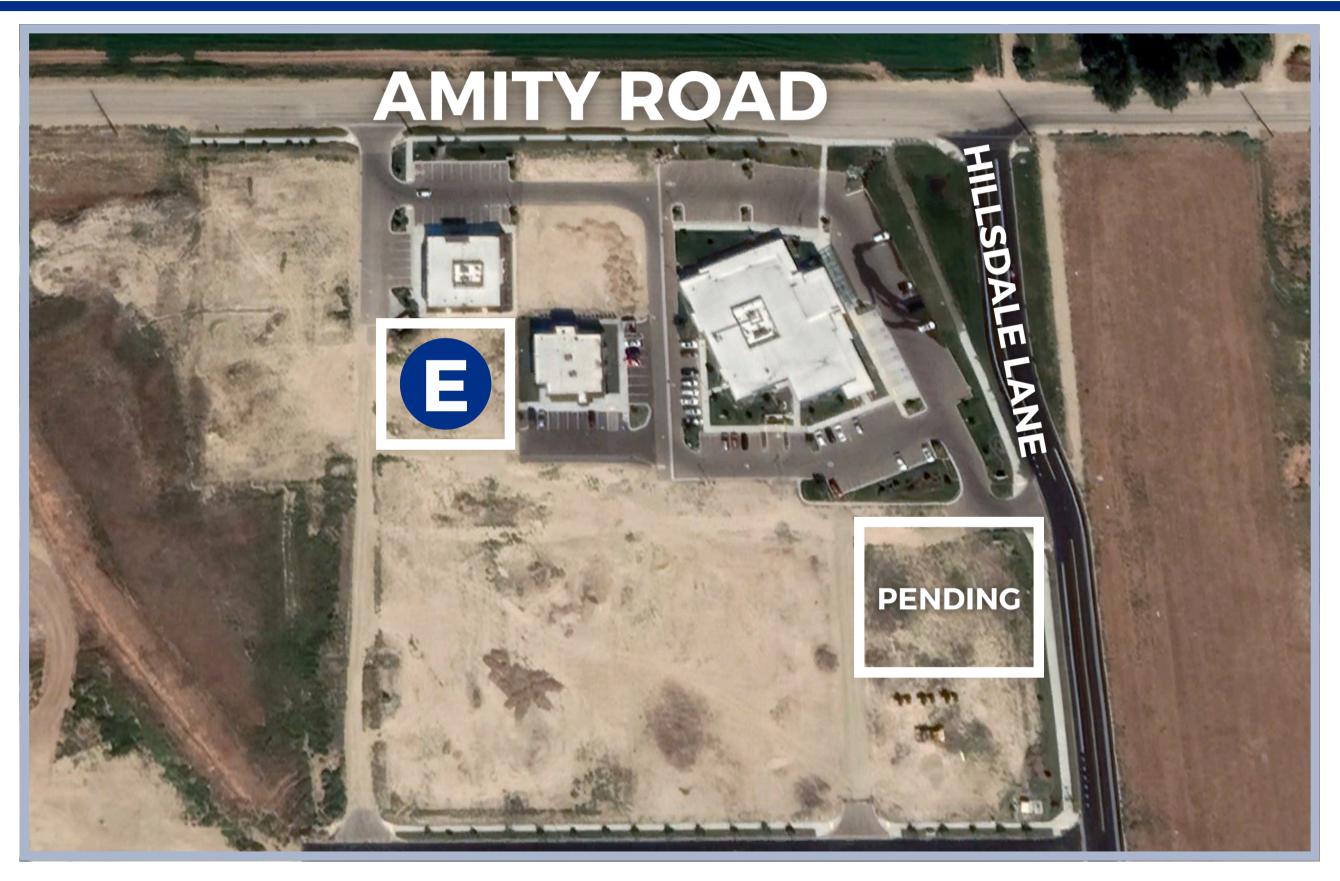

### **CENTURY FARM PADS**

AMITY ROAD & EAGLE ROAD, MERIDIAN, ID PARCELS AND LOTS FOR SALE



Holt Haga 208.371.4658 Holt@bvadev.com Kekoa Nawahine 208.810.0137 Kekoa@bvadev.com





## SITE PLAN



- ST. LUKES ON SITE
- POPULATION OF 89,000 WITHIN 5-MILE RADIUS
- HIGH GROWTH AREA WITH MULTIPLE RESIDENTIAL PROJECTS WITHIN 3 MILE RADIUS
- AMPLE PARKING
- ELEMENTARY SCHOOL, PARK, RETAIL AND YMCA ON SITE
- EXCELLENT EXPOSURE, VISIBILITY, AND ACCESS



# LOTS AND PARCELS FOR SALE





# LOTS AND PARCELS FOR SALE





## SITE LOCATION



#### AVERAGE INCOME

- \$95,180 | 5 MI
- \$85,317 | 3 MILES
- \$75,266 | 1 MILE

#### POPULATION

- 89,000 | 5 MILES
- 20,000 | 3 MILES
- 2,500 | 1 MILE

#### • DRIVE TIMES

- AIRPORT (BOI) | 13 MINS
- DOWNTOWN BOISE | 15 MINS
- DOWNTOWN MERIDIAN | 10 MINS



## RETAIL MAP



- CENTURY FARM IS A MIXED-USE
  DEVELOPMENT LOCATED
  CONTIGUOUS TO THE SOUTH
  MERIDIAN YMCA AND HILLSIDE
  ELEMENTARY. THE DEVELOPMENT
  INCLUDES A ST. LUKES PRIMARY
  CARE FACILITY AND VERANDA
  SENIOR LIVING.
- EXTENSIVE RESIDENTIAL GROWTH IN
  THE IMMEDIATE SURROUNDING
  AREA MAKES CENTURY FARMS A
  STRONG RETAIL AND OFFICE
  OPPORTUNITY.





### **CENTURY FARM PADS**

AMITY ROAD & EAGLE ROAD, MERIDIAN, ID PARCELS AND LOTS FOR SALE



Holt Haga 208.371.4658