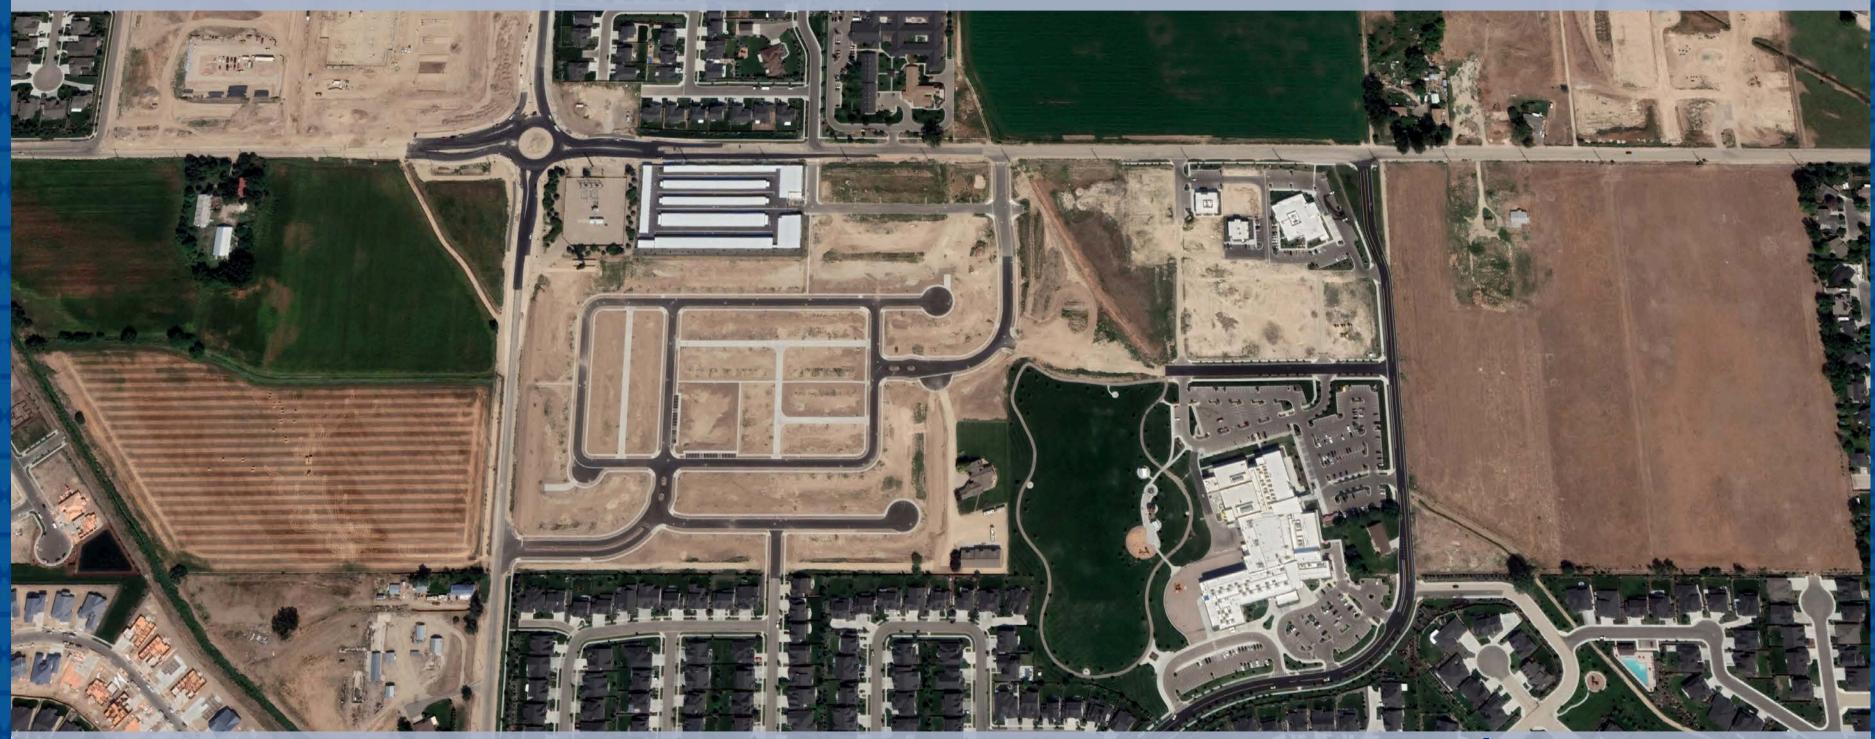

### **CENTURY FARM PADS**

AMITY ROAD & EAGLE ROAD, MERIDIAN, ID PARCELS AND LOTS FOR SALE



Holt Haga 208.371.4658 Holt@bvadev.com Kekoa Nawahine 208.810.0137 Kekoa@bvadev.com





## SITE PLAN



- ST. LUKES ON SITE
- POPULATION OF 89,000 WITHIN 5-MILE RADIUS
- HIGH GROWTH AREA WITH MULTIPLE RESIDENTIAL PROJECTS WITHIN 3 MILE RADIUS
- AMPLE PARKING
- ELEMENTARY SCHOOL, PARK, RETAIL AND YMCA ON SITE
- EXCELLENT EXPOSURE, VISIBILITY, AND ACCESS



# LOTS AND PARCELS FOR SALE





# LOTS AND PARCELS FOR SALE





## SITE LOCATION



#### AVERAGE INCOME

- \$95,180 | 5 MI
- \$85,317 | 3 MILES
- \$75,266 | 1 MILE

#### POPULATION

- 89,000 | 5 MILES
- 20,000 | 3 MILES
- 2,500 | 1 MILE

#### • DRIVE TIMES

- AIRPORT (BOI) | 13 MINS
- DOWNTOWN BOISE | 15 MINS
- DOWNTOWN MERIDIAN | 10 MINS



## RETAIL MAP



- CENTURY FARM IS A MIXED-USE
  DEVELOPMENT LOCATED
  CONTIGUOUS TO THE SOUT