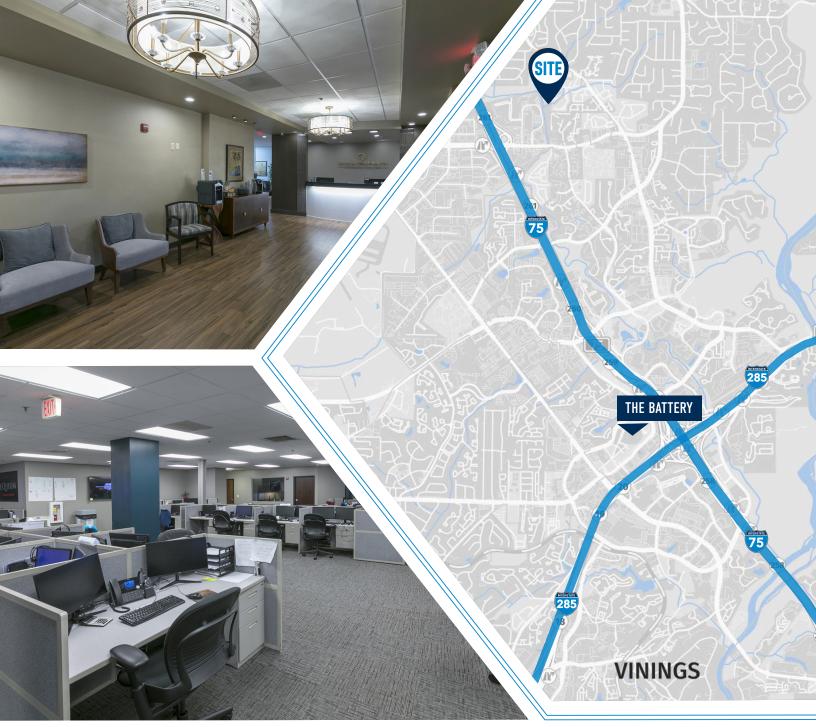

#### **HIGHLIGHTS:**

- » Office or medical office
- » High parking ratio
- » Loading dock for direct deliveries to suites
- » Ideal for lab and life science tenants
- » Currently configured for a call center with ±8,000 RSF of dedicated executive space

## AMENITIES:

- » Close proximity to I-75 and I-285
- » Short drive to The Battery Atlanta and Cumberland Galleria
- » Numerous dining, banking, and shopping options within one mile of the property
- » Monument signage available
- » 5.5/1,000 parking ratio
- » Elevator access ideal for medical office tenants