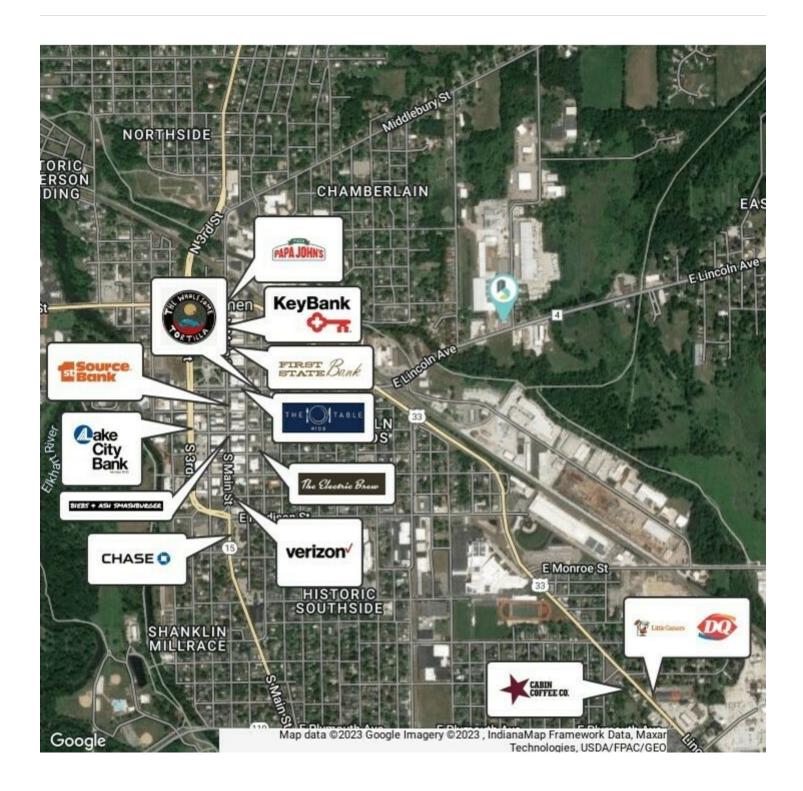

and open floor plan, ideal for a variety of professional services
- · Space can be divided down into smaller units
- · Modified Gross lease type: Tenant pays utilities and insurance cost

# **LEASE RATE**

| ຸ \$ 1 3.00 | D SF/YR | (MG) |
|-------------|---------|------|
|             |         |      |

| Available SF: | 3,960 SF       |
|---------------|----------------|
| Floors:       | 2              |
| Zoning:       | M-1 Industrial |



### **3D SCAN AND FLOOR PLAN**

#### **BRADLEY COMPANY**

112 W. Jefferson Blvd., Suite 300 South Bend, IN 46601 574.237.6000

#### MATT WETZEL

Vice President 574.970.9006

#### **BRENDAN BRADLEY**

Broker 574.850.4927 mwetzel@bradleyco.com bbradley@bradleyco.com





# **RETAILER MAP**

# 827 EAST LINCOLN AVENUE, GOSHEN, IN 46528

LEASE

OFFICE



## MATT WETZEL

Vice President 574.970.9006 mwetzel@bradleyco.com

#### BRENDAN BRADLEY Broker

574.850.4927 bbradley@bradleyco.com

©2023 Bradley Company, LLC and affiliates. Use of any third party name or mark is for informational purposes only and does not indicate sponsorship or endorsement by such party. Not all information has been independently verified, and the presenting broker makes no guarantee about its accuracy. Any projections, opinions, or estimates are for example only. Before completing a real estate transaction, you and your advisors should conduct an independent investigation of the property to determine its suitability for your needs.