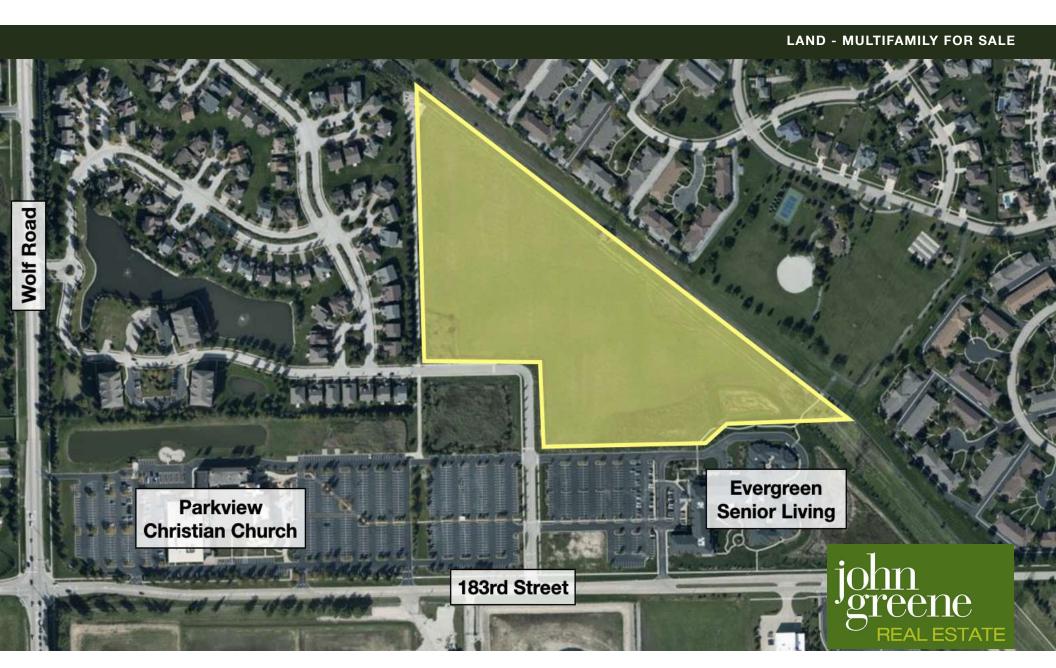

# Parkview Campus Acreage

10750 W. 183rd St, Orland Park, IL 60467

**LAND - MULTIFAMILY FOR SALE** 

john greene Real Estate | 1311 S Route 59, Naperville, IL 60564 | 630.229.2290

### PROPERTY OVERVIEW

Subject to Offer

Highly desirable Orland Park infill site suitable for senior, multifamily, and/or residential development. Property is at grade, and partially detained, with all utilities and roadways completed to the site.

15.2± AC

Site is minutes from Orland Park central business district, Metra Rail stations, and I-80, with campus neighbors being Parkview Church, serving approximately 8,000 people across its three locations, and Evergreen Senior Living. The property benefits from existing adjacent amenities including walking trails and public parks.

#### PROPERTY HIGHLIGHTS

• 4,478 VPD exposure on 183rd Street and 17,509 VPD exposure on Wolf Road

\$302.09

- Orland School District 135 (PK-8)
- Consolidated HSD 230 School District (Sandburg High School)
- Utilities to site