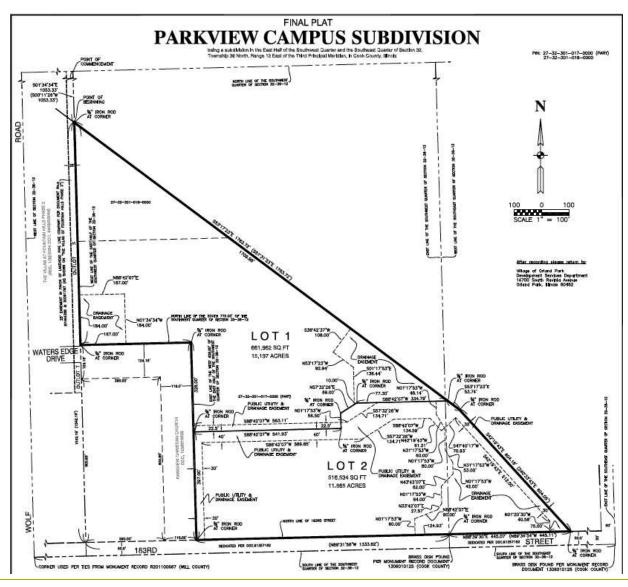

# Parkview Campus Acreage

10750 W. 183rd St, Orland Park, IL 60467

**LAND - MULTIFAMILY FOR SALE** 

john greene Real Estate | 1311 S Route 59, Naperville, IL 60564 | 630.229.2290

15.2± AC

Site is minutes from Orland Park central business district, Metra Rail stations, and I-80, with campus neighbors being Parkview Church, serving approximately 8,000 people across its three locations, and Evergreen Senior Living. The property benefits from existing adjacent amenities including walking trails and public parks.

ORI - Mixed Use