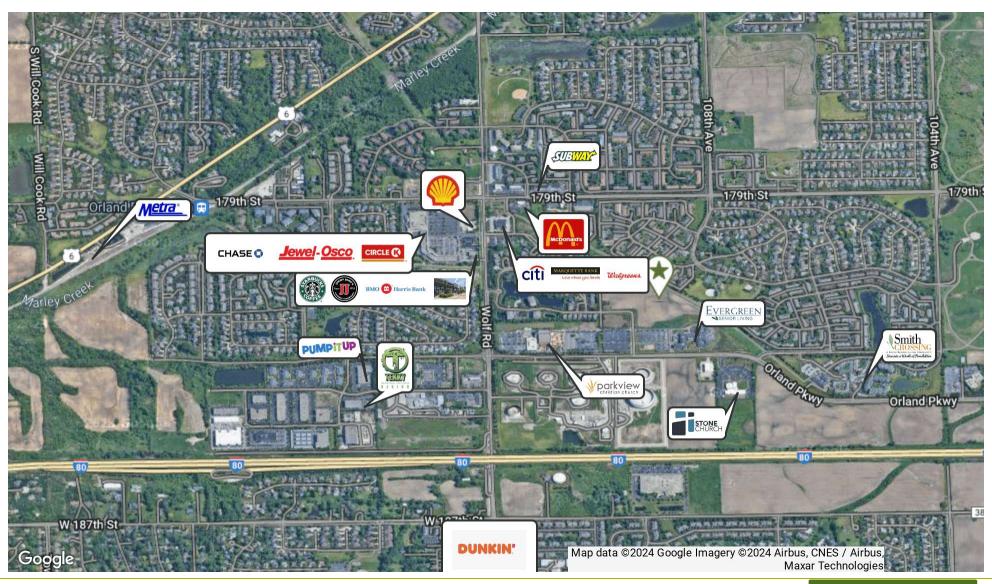

### PROPERTY OVERVIEW

Subject to Offer

Highly desirable Orland Park infill site suitable for senior, multifamily, and/or residential development. Property is at grade, and partially detained, with all utilities and roadways completed to the site.

15.2± AC

Site is minutes from Orland Park central business district, Metra Rail stations, and I-80, with campus neighbors being Parkview Church, serving approximately 8,000 people across its three locations, and Evergreen Senior Living. The property benefits from existing adjacent amenities including walking trails and public parks.

#### PROPERTY HIGHLIGHTS

• 4,478 VPD exposure on 183rd Street and 17,509 VPD exposure on Wolf Road

\$302.09

- Orland School District 135 (PK-8)
- Consolidated HSD 230 School District (Sandburg High School)
- Utilities to site