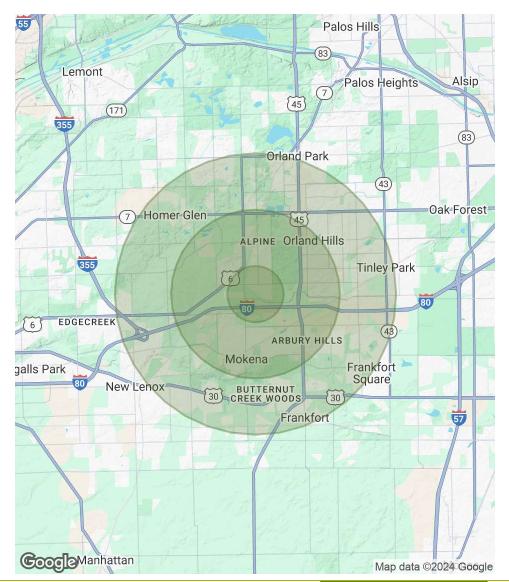

#### **Shamus Conneely**

shamusconneely@johngreenecommercial.com

**LAND - MULTIFAMILY FOR SALE** 

john greene Real Estate | 1311 S Route 59, Naperville, IL 60564 | 630.229.2290

| POPULATION                           | 1 MILE       | 3 MILES                                 | 5 MILES |
|--------------------------------------|--------------|-----------------------------------------|---------|
| Total Population                     | 5,634        | 42,915                                  | 128,954 |
| Average age                          | 43.5         | 41.5                                    | 39.9    |
| Average age (Male)                   | 43.3         | 40.1                                    | 38.5    |
| Average age (Female)                 | 42.6         | 41.8                                    | 40.6    |
|                                      |              |                                         |         |
| HOUSEHOLDS & INCOME                  | 1 MILE       | 3 MILES                                 | 5 MILES |
|                                      |              | 0 1111111111111111111111111111111111111 | OWNELO  |
| Total households                     | 2,008        | 14,920                                  | 43,359  |
| Total households # of persons per HH | 2,008<br>2.8 |                                         |         |
|                                      | ,            | 14,920                                  | 43,359  |

<sup>\*</sup> Demographic data derived from 2020 ACS - US Census