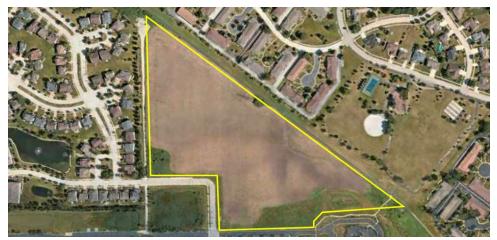

### PROPERTY OVERVIEW

Subject to Offer

Highly desirable Orland Park infill site suitable for senior, multifamily, and/or residential development. Property is at grade, and partially detained, with all utilities and roadways completed to the site.

15.2± AC

Site is minutes from Orland Park central business district, Metra Rail stations, and I-80, with campus neighbors being Parkview Church, serving approximately 8,000 people across its three locations, and Evergreen Senior Living. The property benefits from existing adjacent amenities including walking trails and public parks.