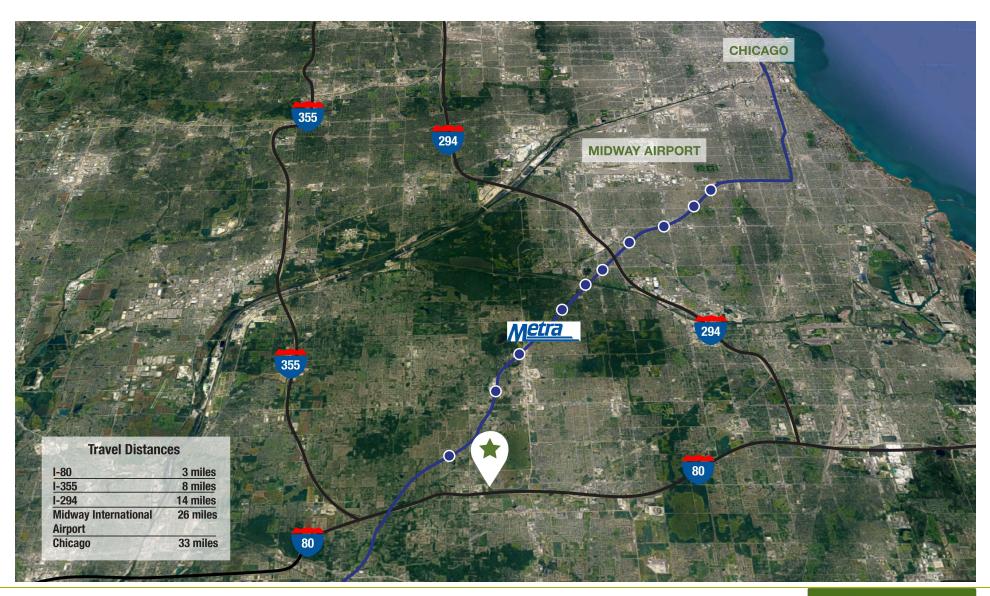

15.2± AC

Site is minutes from Orland Park central business district, Metra Rail stations, and I-80, with campus neighbors being Parkview Church, serving approximately 8,000 people across its three locations, and Evergreen Senior Living. The property benefits from existing adjacent amenities including walking trails and public parks.