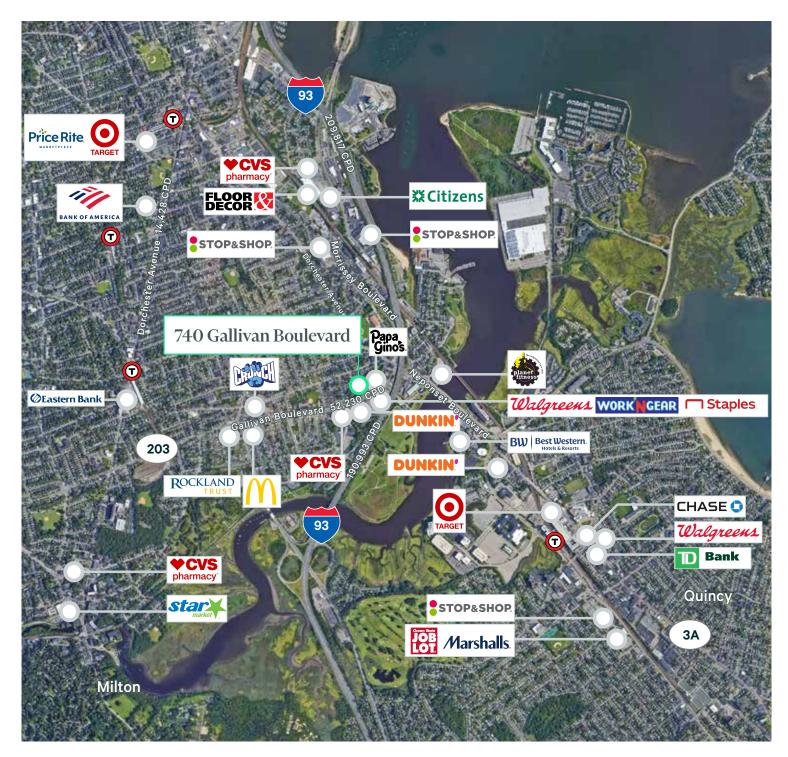

### **Area Retailers**

- + Staples
- + Papa Gino's
- + Dunkin'
- + Autozone Auto Parts
- + Walgreens
- + Planet Fitness

## Neighborhood Retail Market