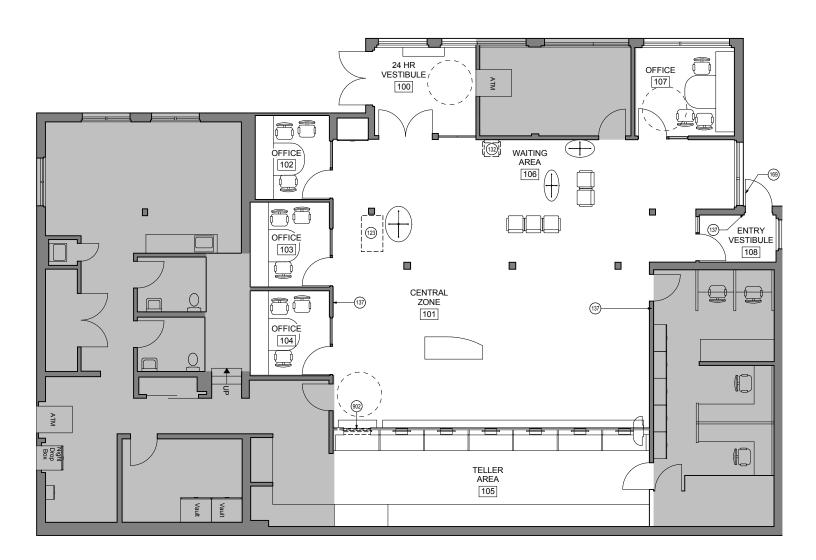

- + Staples
- + Papa Gino's
- + Dunkin'
- + Autozone Auto Parts
- + Walgreens
- + Planet Fitness



# Demographics

| 2024 Demographics                     | 0.5 Miles | 1 Mile    | 3 Miles   | 5 Miles   |
|---------------------------------------|-----------|-----------|-----------|-----------|
| Estimated Population                  | 6,643     | 24,712    | 228,996   | 581,116   |
| Estimated Population Growth 2024-2029 | 1.15%     | 0.84%     | 0.57%     | 0.57%     |
| Estimated Households                  | 3,00      | 10,483    | 88,010    | 239,641   |
| Estimated Household Growth 2024-2029  | 1.69%     | 1.26%     | 0.98%     | 1.05%     |
| Estimated Average Household Income    | \$166,929 | \$142,788 | \$122,515 | \$138,996 |



## Neighborhood Retail Market





### Floor Plan













### **Contact Us**

### Ryan Minihan

First Vice President +1 617 912 6859 ryan.minihan@cbre.com

### Tyler Coady

Associate +1 617 833 3631 tyler.coady@cbre.com

#### Michael Nolan

Associate +1 617 774 8344 michael.nolan@cbre.com

© 2024 CBRE, Inc. All rights reserved. This information has been obtained from sources believed reliable, but has not been verified for accuracy or completeness. You should conduct a careful, independent investigation of the property and verify all information. Any reliance on this information is solely at your own risk. CBRE and the CBRE logo are service marks of CBRE, Inc. All other marks displayed on this document are the property of their respective owners, and the use of such logos does not imply any affiliation with or endorsement of CBRE. Pho