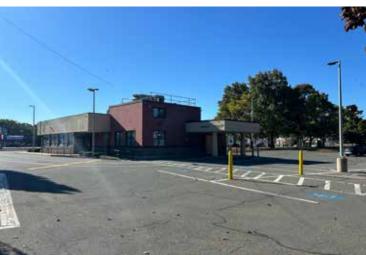

### **Bank Highlights**

- + Land Size
  - 1acre
- + Building Size
- 3,433 SF
- + Drive-Up Lanes
  - Two (2)

- + Parking
  - 40 spaces
- + Zoning
  - NS Neighborhood Shopping