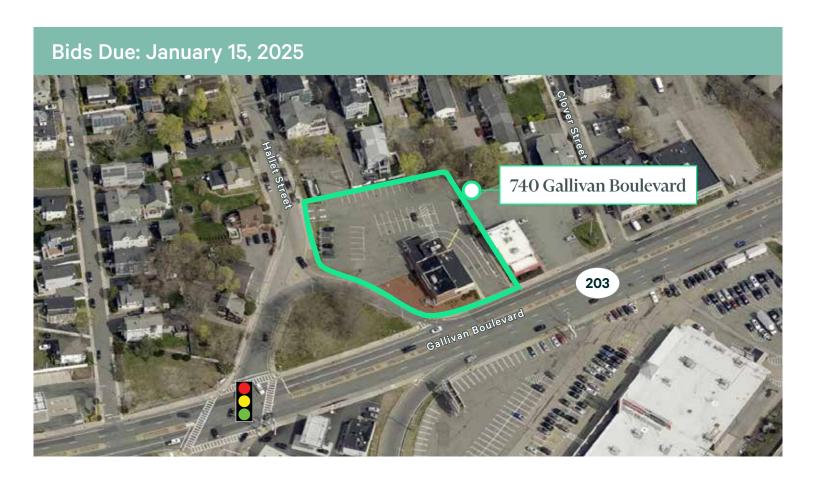

# Prime Banking Center

740 Gallivan Boulevard Dorchester, Massachusetts www.bankingcentersforsale.com

- + CBRE represents a national bank with prime banking center opportunities for purchase
- + Location will be purchased through a modified bid process with no banking deed restrictions or minimum bids
- + Visit www.BankingCentersForSale.com to view available properties as well as register and receive email notifications about new banking center opportunities
- + There is an existing license agreement between the property owner and Electrify America for EV charging spaces; please inquire with broker for more details

### **Bank Highlights**

- + Land Size
  - 1acre
- + Building Size
- 3,433 SF
- + Drive-Up Lanes
  - Two (2)

- + Parking
  - 40 spaces
- + Zoning
  - NS Neighborhood Shopping