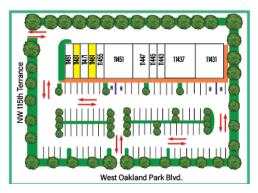

#### Avg. HH Income:

1 Mile: \$92,550 3 Mile: \$82,960 5 Mile: \$78,192

| Tenant                        |
|-------------------------------|
| Ally's Comfort Cafe           |
| Inn-Field Pub                 |
| Happy Wok Chinese             |
| Hair Salon                    |
| Don Carlin Cuban Rest         |
| Mr. Grocer                    |
| NY Style Cutz                 |
| Available Space- 1,037 sf +/- |
| Sekura Foot Spa               |
| Available Space- 1,037 sf +/- |
| Ashley Nails                  |
|                               |