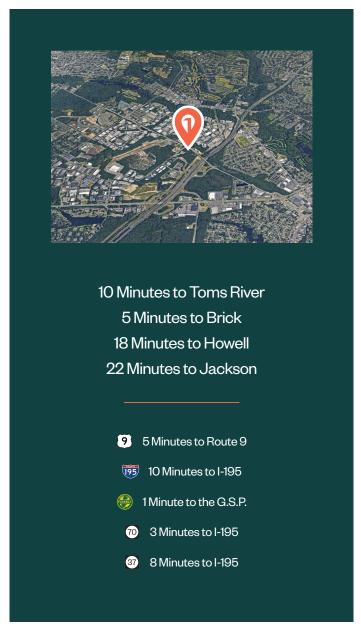

# Property Overview

Available April 2024

Find your new office space at 2013 Cedar Bridge Ave. Newly constructed class A space for lease. Units ranging from 1,900 to 4,500 square feet, available April 2024. With its iconic design, beautiful amenities, spacious parking lot and incredible location, 2013 Cedar Bridge is the office space you need to take your business to the next level.