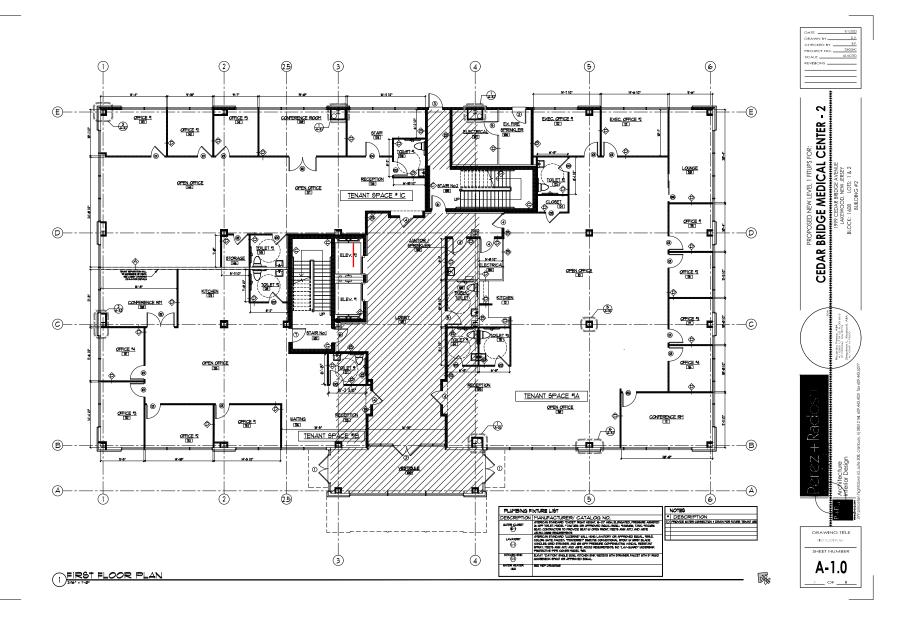

# 2013 CEDAR BRIDGE AVE | LAKEWOOD, NJ



# Property Overview

Available April 2024

Find your new office space at 2013 Cedar Bridge Ave. Newly constructed class A space for lease. Units ranging from 1,900 to 4,500 square feet, available April 2024. With its iconic design, beautiful amenities, spacious parking lot and incredible location, 2013 Cedar Bridge is the office space you need to take your business to the next level.

# Space Summary



1,900 - 4,500 Square Foot units available



4 Stories



Class A Office Space





# 2013 CEDAR BRIDGE AVE | LAKEWOOD, NJ















### FIRST FLOOR PLAN



### **SECOND FLOOR PLAN**



#### THIRD FLOOR PLAN



All rights reserved. The information contained in this document is proprietary to One Real Estate Group LLC and shall be used solely for the purposes of evaluating this proposal. All such documentation and information remains the property of One Real Estate Group LLC and shall be kept confidential. Reproduction of any part of this document is authorized only to the extent necessary for its evaluation. It is not to be shown to any third party without the prior written authorization of One Real Estate Group LLC. All information contained herein is from sources deemed reliable; however, no representative or warranty is made as to the accuracy thereof.





₹ 732.ONE.9898 | MISTO TIME TO THE TREATMENT OF THE TREA





200 BOULEVARD OF THE