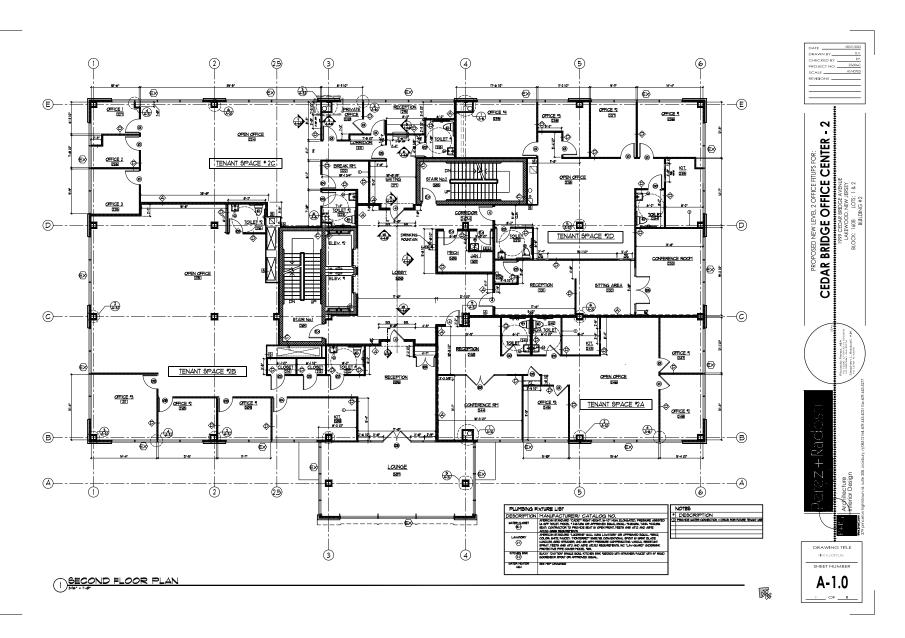

# 2013 CEDAR BRIDGE AVE | LAKEWOOD, NJ



# Property Overview

Available April 2024

Find your new office space at 2013 Cedar Bridge Ave. Newly constructed class A space for lease. Units ranging from 1,900 to 4,500 square feet, available April 2024. With its iconic design, beautiful amenities, spacious parking lot and incredible location, 2013 Cedar Bridge is the office space you need to take your business to the next level.

# Space Summary



1,900 - 4,500 Square Foot units available



4 Stories



Class A Office Space





# 2013 CEDAR BRIDGE AVE | LAKEWOOD, NJ















### FIRST FLOOR PLAN



### **SECOND FLOOR PLAN**



#### THIRD FLOOR PLAN



All rights reserved. The information contained in this document is proprietary to One Real Estate Group LLC and shall be used solely for the purposes of evaluating this proposal. All such documentation and information remains the property of One Real Estate Group LLC and shall be kept confidential. Reproduction of any part of this document is authorized only to the extent necessary for its evaluation. It is not to be shown to any third party without the prior written authorization of One Real Estate Group LLC. All information contained herein is from sources deemed reliable; however, no representative or warranty is made as to the accuracy thereof.





₹ 732.ONE.9898 | MISTO TIME TO THE TREATMENT OF THE TREA





200 BOULEVARD OF THE AMERICAS, SUITE 101 I LAKEWO