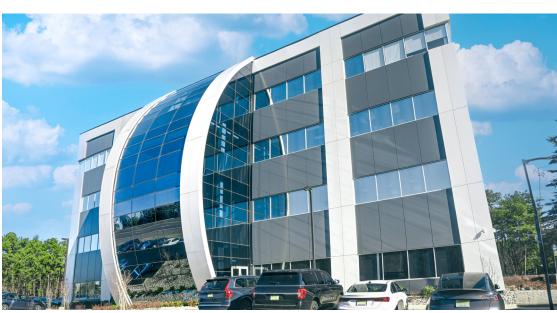

# 2013 CEDAR BRIDGE AVE | LAKEWOOD, NJ

# Property Overview

Available April 2024

Find your new office space at 2013 Cedar Bridge Ave. Newly constructed class A space for lease. Units ranging from 1,900 to 4,500 square feet, available April 2024. With its iconic design, beautiful amenities, spacious parking lot and incredible location, 2013 Cedar Bridge is the office space you need to take your business to the next level.