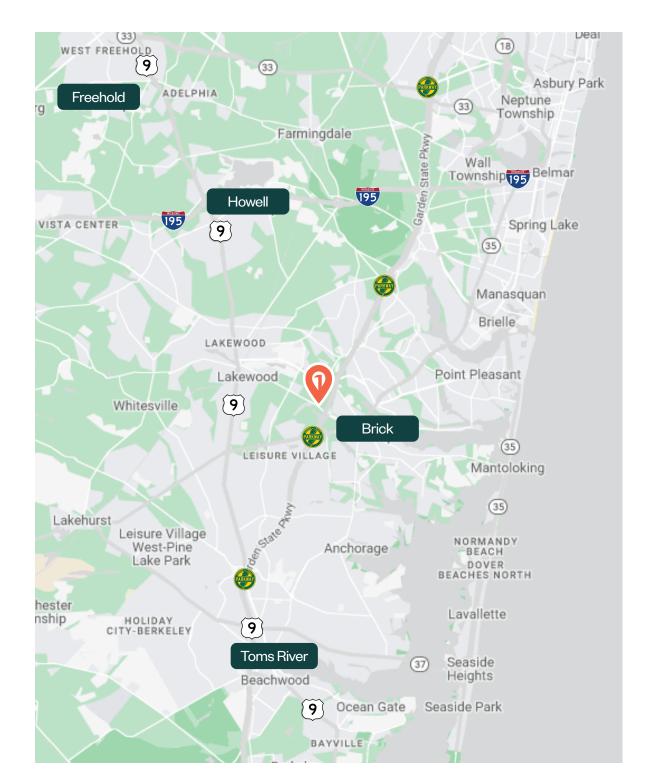

# Property Overview

Available April 2024

Find your new office space at 2013 Cedar Bridge Ave. Newly constructed class A space for lease. Units ranging from 1,900 to 4,500 square feet, available April 2024. With its iconic design, beautiful amenities, spacious parking lot and incredible location, 2013 Cedar Bridge is the office space you need to take your business to the next level.