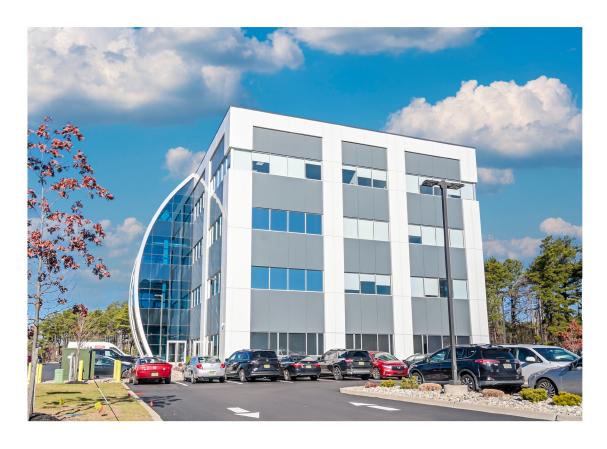

# 2013 CEDAR BRIDGE AVE | LAKEWOOD, NJ

# Property Overview

Available April 2024

Find your new office space at 2013 Cedar Bridge Ave. Newly constructed class A space for lease. Units ranging from 1,900 to 4,500 square feet, available April 2024. With its iconic design, beautiful amenities, spacious parking lot and incredible location, 2013 Cedar Bridge is the office space you need to take your business to the next level.

# Space Summary

1,900 - 4,500 Square Foot units available

4 Stories

Class A Office Space