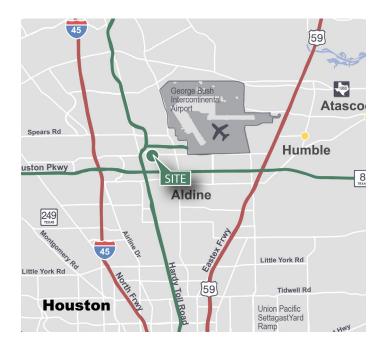

### **LOCATION**

- Minutes to Bush IAH via Airport Connector
- Located immediately off of Hardy Toll Rd. with easy access to Beltway 8 and I-45
- Convenient to Hwy 59 and FM 1960
- Unincorporated Harris County
- Freeport Tax Exemption for qualified user