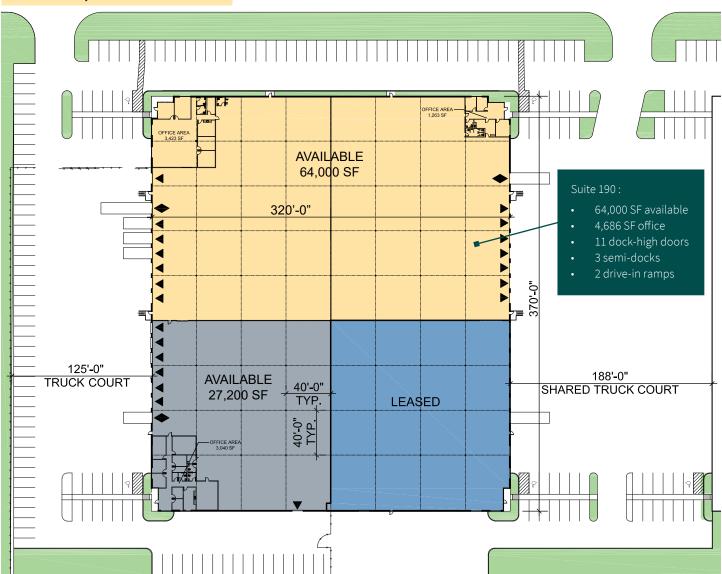

d truck court & 188' shared truck court
- 3 edge of dock levelers

# 91,200 SF

Industrial Space For Lease



## Prologis Central Green 2

## **OPTION A - 91,200 SF ENTIRE SPACE**





#### JLI

Richard Quarles richard.quarles@am.jll.com ph +1 713 888 4019 4200 Westheimer Rd, Ste. 1400 Houston, TX 77027 USA

#### JLL

Joe Berwick joseph.berwick@am.jll.com ph +1 713 425 5842 4200 Westheimer Rd, Ste. 1400 Houston, TX 77027 USA

#### JLL

David Holland david.holland@am.jll.com ph +1 713 888 4095 4200 Westheimer Rd, Ste. 1400 Houston, TX 77027 USA

### **Prologis**

Ryan Patronella rpatronella@prologis.com ph +1 713 613 6966 cell +1 832 671 1550 9655 Katy Freeway, Suite 400 Houston, TX 77024 USA Industrial Space For Lease



# Prologis Central Green 2

### **OPTION B - 64,000 SF CROSS DOCK**





#### JLI

Richard Quarles richard.quarles@am.jll.com ph +1 713 888 4019 4200 Westheimer Rd, Ste. 1400 Houston, TX 77027 USA

#### JLL

Joe Berwick joseph.berwick@am.jll.com ph +1 713 425 5842 4200 Westheimer Rd, Ste. 1400 Houston, TX 77027 USA

### JLL

David Holland david.holland@am.jll.com ph +1 713 888 4095 4200 Westheimer Rd, Ste. 1400 Houston, TX 77027 USA

## **Prologis**

Ryan Patronella rpatronella@prologis.com ph +1 713 613 6966 cell +1 832 671 1550 9655 Katy Freeway, Suite 400 Houston, TX 77024 USA Industrial Space For Lease



## Prologis Central Green 2

## **OPTION C - 27,200 SF FRONT LOAD**





#### JLI

Richard Quarles richard.quarles@am.jll.com ph +1 713 888 4019 4200 Westheimer Rd, Ste. 1400 Houston, TX 77027 USA

#### JLL

Joe Berwick joseph.berwick@am.jll.com ph +1