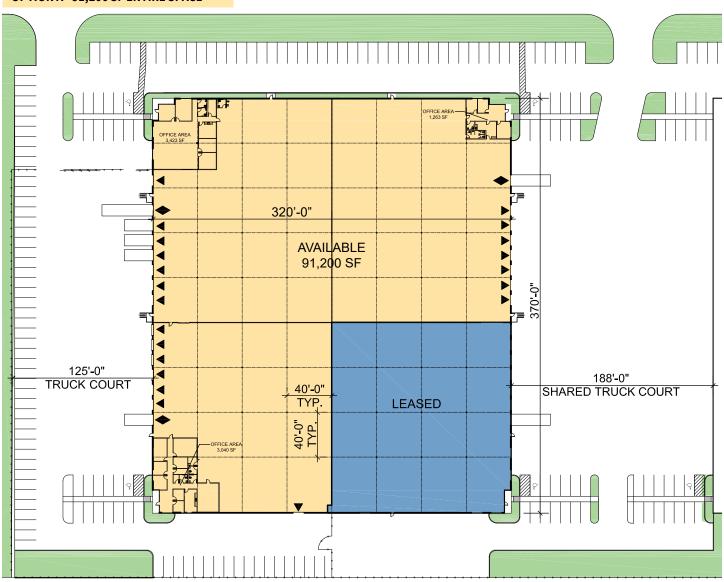

## **FACILITY**

- 91,200 SF available
- Divisible to 64,000 SF and 27,200 SF
- 7,726 SF of total office
- 24' clear height
- 18 dock-high doors / 3 semi-dock doors / 3 drive-in ramps
- 40' x 40' column spacing

### **ADVANTAGES AND AMENITIES**

- Partial cross-dock configuration
- ESFR sprinklers
- 125' private, fenced truck court & 188' shared truck court
- 3 edge of dock levelers

# 91,200 SF

Industrial Space For Lease

## Prologis Central Green 2

## **OPTION A - 91,200 SF ENTIRE SPACE**