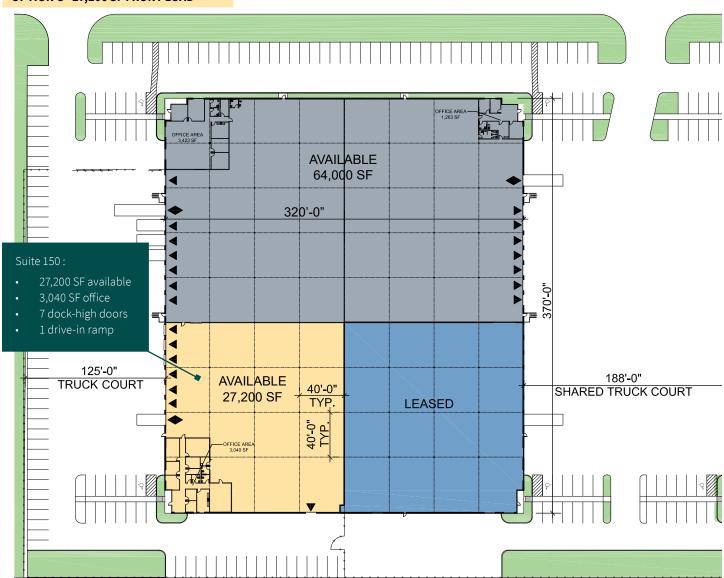

13 613 6966 cell +1 832 671 1550 9655 Katy Freeway, Suite 400 Houston, TX 77024 USA Industrial Space For Lease



# Prologis Central Green 2

### **OPTION B - 64,000 SF CROSS DOCK**





#### JLI

Richard Quarles richard.quarles@am.jll.com ph +1 713 888 4019 4200 Westheimer Rd, Ste. 1400 Houston, TX 77027 USA

#### JLL

Joe Berwick joseph.berwick@am.jll.com ph +1 713 425 5842 4200 Westheimer Rd, Ste. 1400 Houston, TX 77027 USA

### JLL

David Holland david.holland@am.jll.com ph +1 713 888 4095 4200 Westheimer Rd, Ste. 1400 Houston, TX 77027 USA

## **Prologis**

Ryan Patronella rpatronella@prologis.com ph +1 713 613 6966 cell +1 832 671 1550 9655 Katy Freeway, Suite 400 Houston, TX 77024 USA Industrial Space For Lease



## Prologis Central Green 2

## **OPTION C - 27,200 SF FRONT LOAD**





#### JLI

Richard Quarles richard.quarles@am.jll.com ph +1 713 888 4019 4200 Westheimer Rd, Ste. 1400 Houston, TX 77027 USA

#### JLL

Joe Berwick joseph.berwick@am.jll.com ph +1 713 425 5842 4200 Westheimer Rd, Ste. 1400 Houston, TX 77027 USA

### JLL

David Holland david.holland@am.jll.com ph +1 713 888 4095 4200 Westheimer Rd, Ste. 1400 Houston, TX 77027 USA

## **Prologis**

Ryan Patronella rpatronella@prologis.com ph +1 713 613 6966 cell +1 832 671 1550 9655 Katy Freeway, Suite 400 Houston, TX 77024 USA