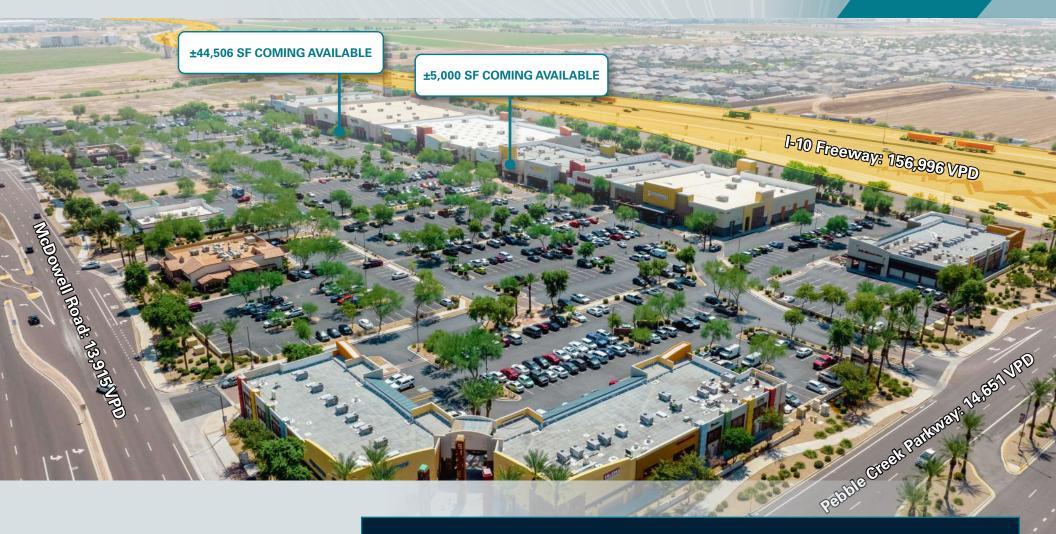

## Goodyear Centerpointe

SEC Pebble Creek Parkway & McDowell Road / 15277 - 15433 West McDowell Road | Goodyear, AZ

ADDITIONAL INFORMATION:

Joe Hoye | Director t 602-952-3819 | c 480-213-2564 | joe.hoye@nmrk.com

## **PROPERTY HIGHLIGHTS**

- Co-tenant with Hobby Lobby, BevMo, EOS Fitness, Goodwill, Texas Roadhouse, Olive Garden and more
- Over 55,000 Households within 5 miles
- Over \$110K Household Income within 1, 3 and 5 miles