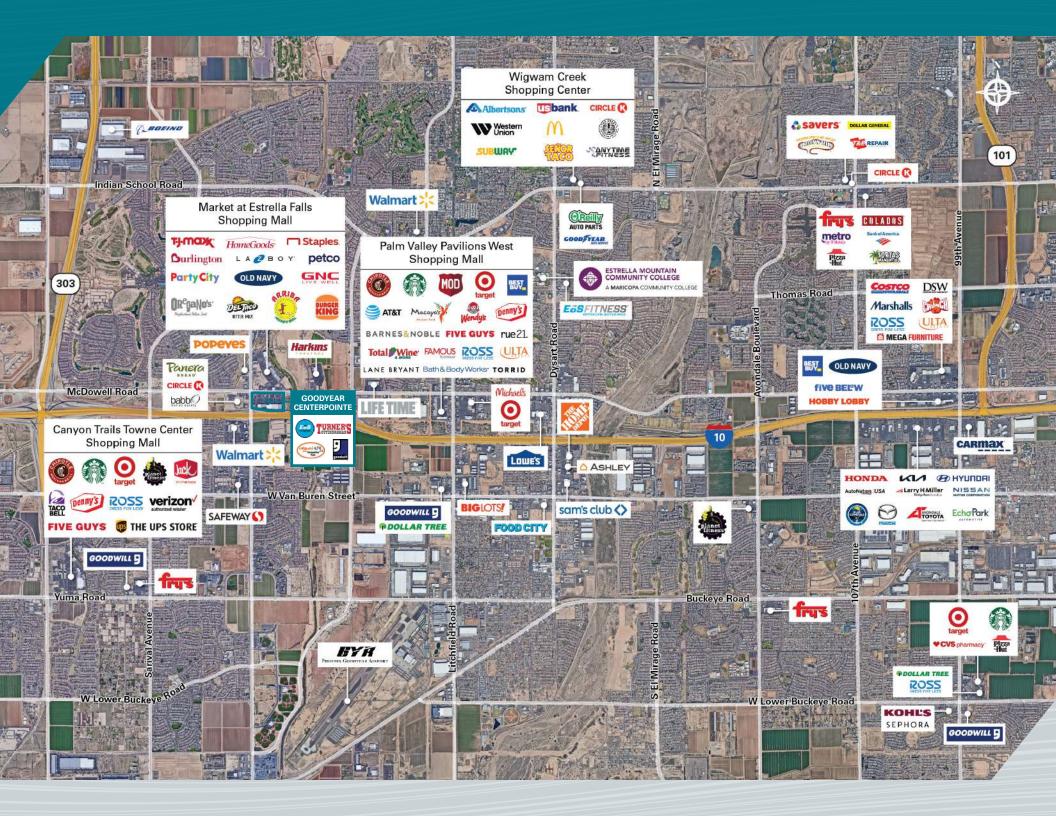

## **PROPERTY HIGHLIGHTS**

- Co-tenant with Hobby Lobby, BevMo, EOS Fitness, Goodwill, Texas Roadhouse, Olive Garden and more
- Over 55,000 Households within 5 miles
- Over \$110K Household Income within 1, 3 and 5 miles

## Goodyear Centerpointe

SEC Pebble Creek Parkway & McDowell Road / 15277 - 15433 West McDowell Road | Goodyear, AZ