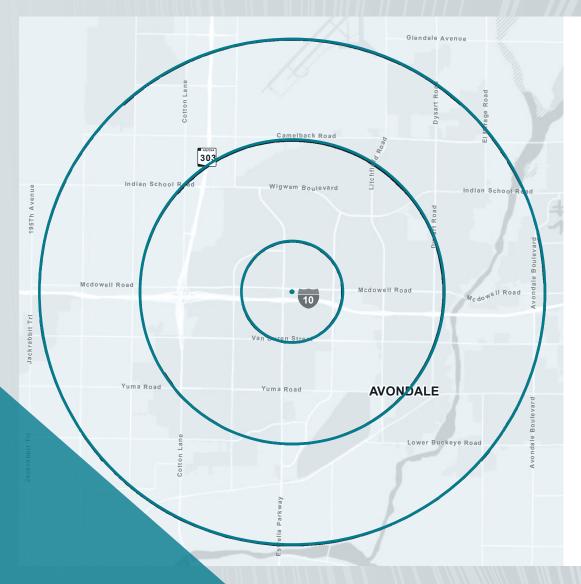

## **DEMOGRAPHIC PROFILE**

LATITUDE: **33.46342** | LONGITUDE: **-112.38914** 

SEC Pebble Creek Parkway & McDowell Road 15305 West Mcdowell Road Goodyear, AZ 85395

| POPULATION                   | 1-MILE    | 3-MILE    | 5-MILE    |
|------------------------------|-----------|-----------|-----------|
| 2023 Estimated Population    | 11,149    | 81,243    | 171,397   |
| 2028 Projected Population    | 12,532    | 90,020    | 188,356   |
| 2023 Est. Daytime Population | 10,141    | 68,392    | 134,208   |
| HOUSEHOLDS                   |           |           |           |
| 2023 Estimated Households    | 3,870     | 28,275    | 56,513    |
| 2028 Projected Households    | 4,373     | 31,517    | 62,469    |
| INCOME                       |           |           |           |
| 2023 Est. Average HH Income  | \$148,164 | \$127,938 | \$118,543 |
| 2023 Est. Median HH Income   | \$101,892 | \$96,765  | \$90,749  |
| 2023 Est. Per Capita Income  | \$50,798  | \$44,603  | \$39,115  |
| BUSINESS                     |           |           |           |
| 2023 Est. Employees          | 3,532     | 21,787    | 36,657    |
| 2023 Est. Businesses         | 310       | 1,672     | 2,942     |
|                              |           |           |           |