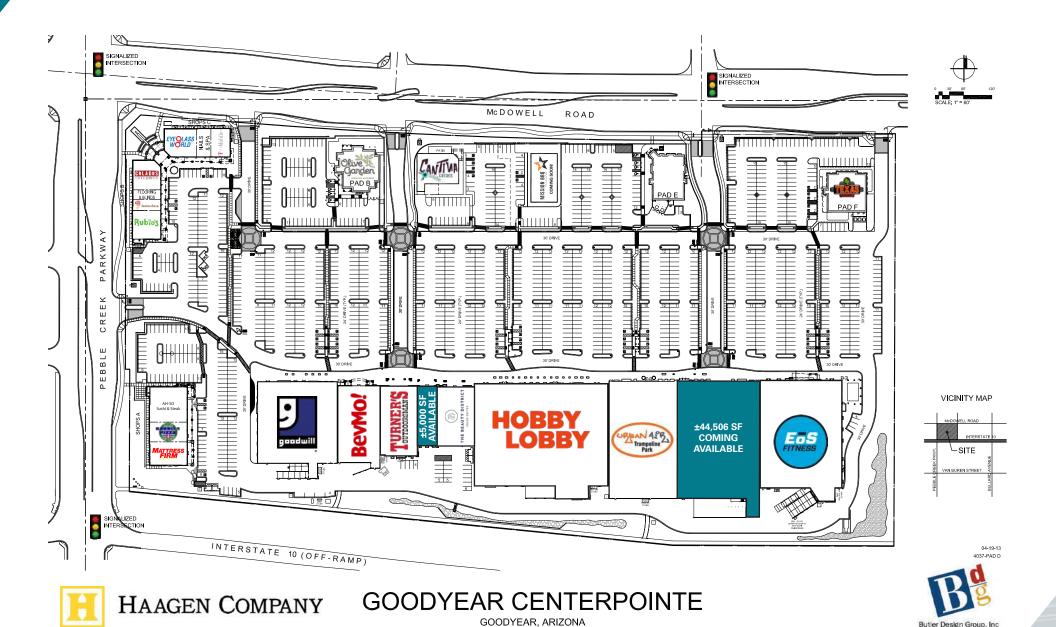

## **PROPERTY HIGHLIGHTS**

- Co-tenant with Hobby Lobby, BevMo, EOS Fitness, Goodwill, Texas Roadhouse, Olive Garden and more
- Over 55,000 Households within 5 miles
- Over \$110K Household Income within 1, 3 and 5 miles

## Goodyear Centerpointe

SEC Pebble Creek Parkway & McDowell Road / 15277 - 15433 West McDowell Road | Goodyear, AZ