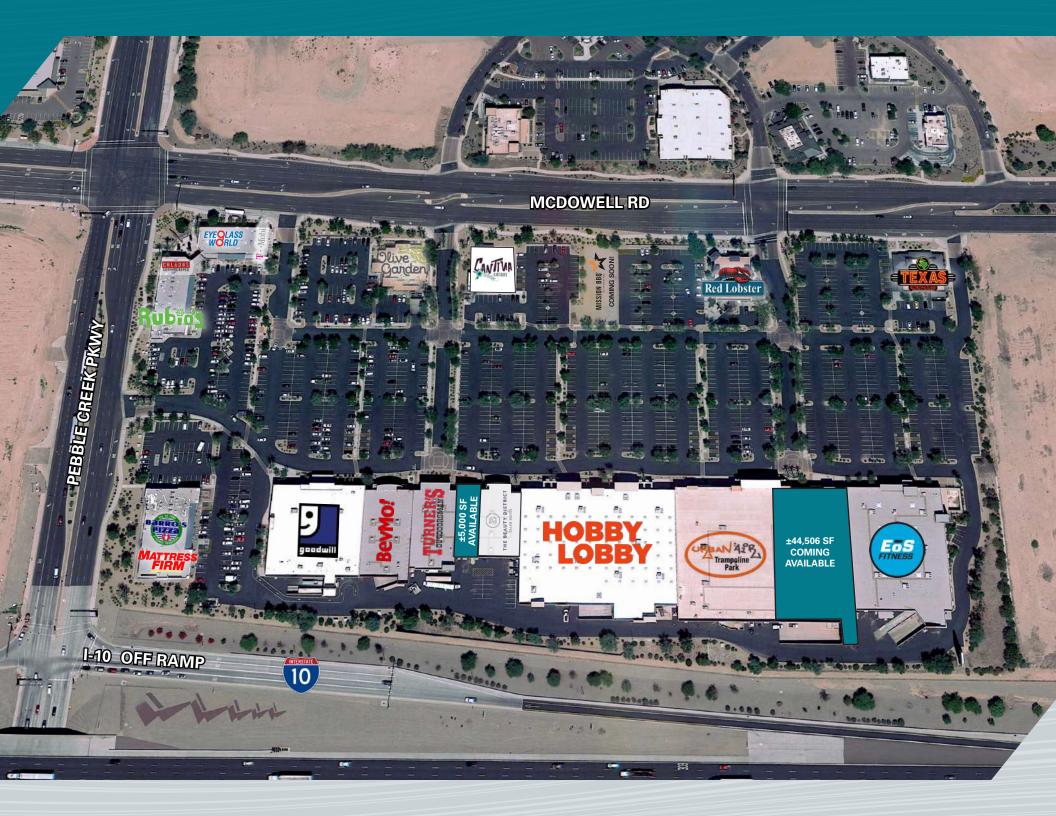

## **PROPERTY HIGHLIGHTS**

- Co-tenant with Hobby Lobby, BevMo, EOS Fitness, Goodwill, Texas Roadhouse, Olive Garden and more
- Over 55,000 Households within 5 miles
- Over \$110K Household Income within 1, 3 and 5 miles

## Goodyear Centerpointe

SEC Pebble Creek Parkway & McDowell Road / 15277 - 15433 West McDowell Road | Goodyear, AZ