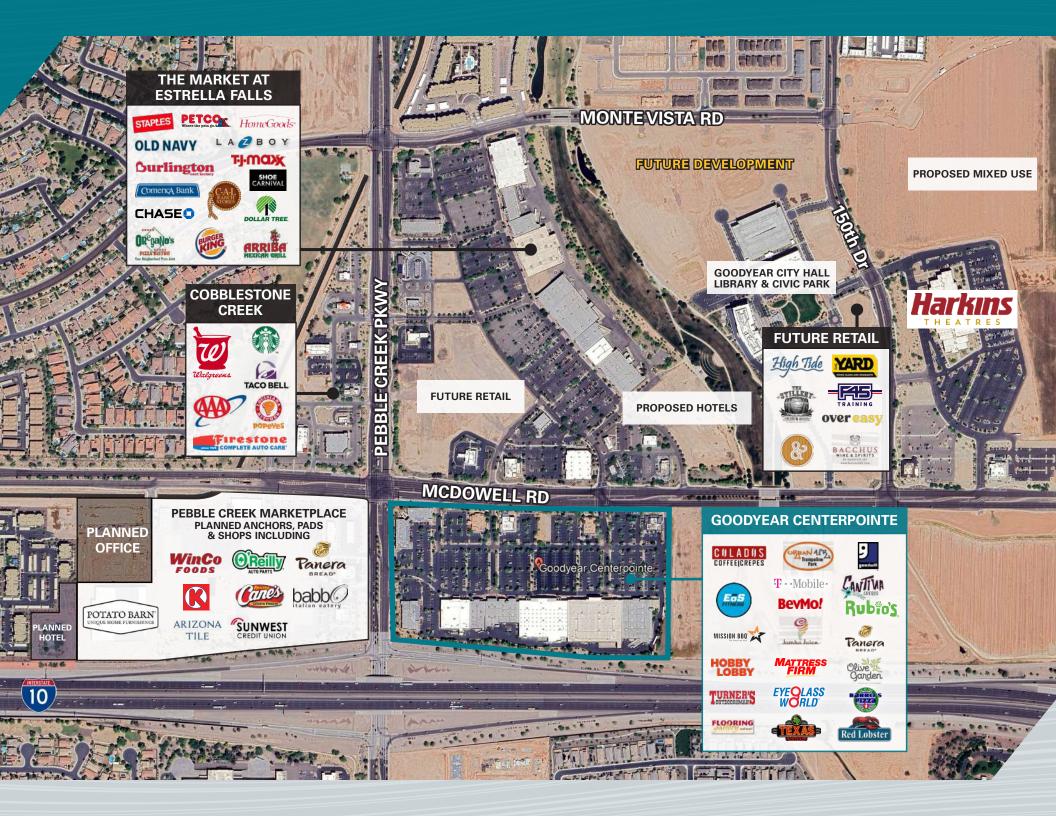

## **PROPERTY HIGHLIGHTS**

- Co-tenant with Hobby Lobby, BevMo, EOS Fitness, Goodwill, Texas Roadhouse, Olive Garden and more
- Over 55,000 Households within 5 miles
- Over \$110K Household Income within 1, 3 and 5 miles

## Goodyear Centerpointe

SEC Pebble Creek Parkway & McDowell Road / 15277 - 15433 West McDowell Road | Goodyear, AZ