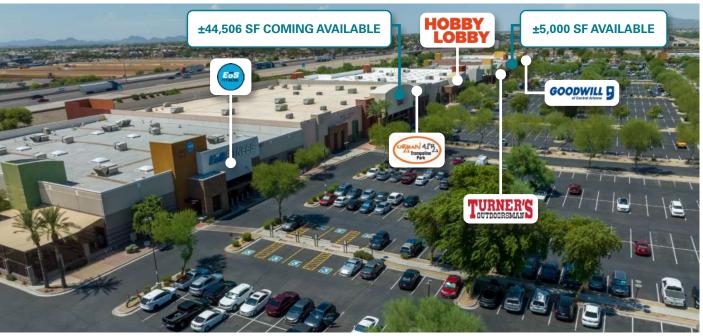

## Goodyear Centerpointe

SEC Pebble Creek Parkway & McDowell Road / 15277 - 15433 West McDowell Road | Goodyear, AZ

ADDITIONAL INFORMATION:

Joe Hoye | Director t 602-952-3819 | c 480-213-2564 | joe.hoye@nmrk.com

## **PROPERTY HIGHLIGHTS**

- Co-tenant with Hobby Lobby, BevMo, EOS Fitness, Goodwill, Texas Roadhouse, Olive Garden and more
- Over 55,000 Households within 5 miles
- Over \$110K Household Income within 1, 3 and 5 miles