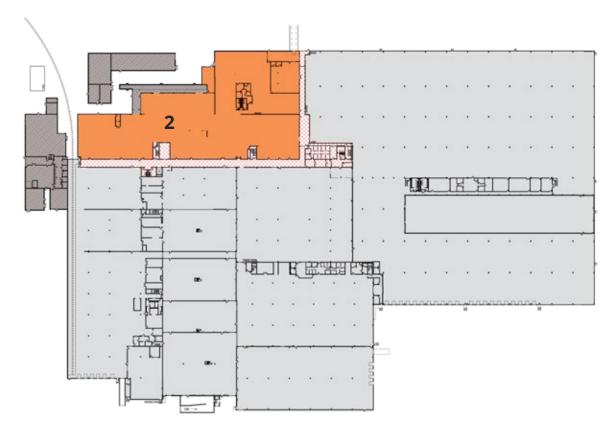

## FLOOR PLAN 4201 MURRAY PLACE | LYNCHBURG, VA

1

E

- k4

| NUMBER | SPACE<br>DESIGNATION               | SQUARE FEET |
|--------|------------------------------------|-------------|
| 1      | LOWER LEVEL WAREHOUSE              | 56,830 SF   |
| 2      | AVAILABLE WAREHOUSE                | 60,911 SF   |
| 2      | SECOND FLOOR OFFICE<br>(NOT SHOWN) | 39,298 SF   |
| TOTAL  |                                    | 157,039 SF  |