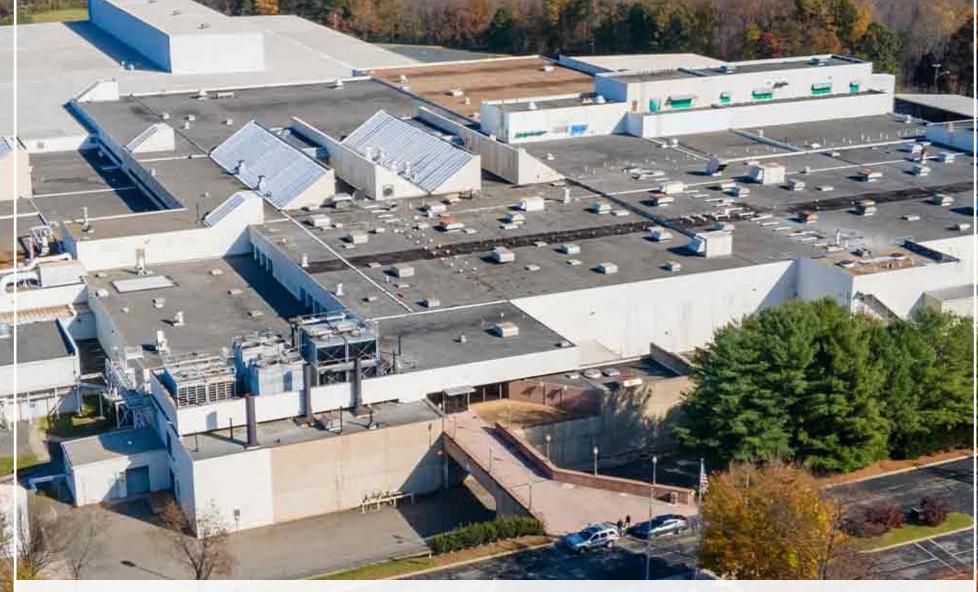

## FOR LEASE157,039 SF4201 MURRAY PLACELYNCHBURG, VAANTHONY CRIVELLO 414-982-4810 | ANTHONY@PHOENIXINVESTORS.COM

This document has been prepared by Phoenix Investors for advertising and general information only. Phoenix Investors makes no guarantees, representations, or warranties of any kind, expressed or implied, regarding the information including, but not limited to, warranties of content, accuracy, and reliability.

## **PROPERTY DETAILS** 4201 MURRAY PLACE | LYNCHBURG, VA

| AVAILABLE SPACE             | 157,039 SF                                                                                  |  |
|-----------------------------|---------------------------------------------------------------------------------------------|--|
| MINIMUM DIVISIBLE           | Office: 20,000 SF                                                                           |  |
| LOWER LEVEL WAREHOUSE SPACE | 56,830 SF                                                                                   |  |
| SECOND FLOOR OFFICE SPACE   | 39,298 SF                                                                                   |  |
| SERVICE TYPE                | NNN                                                                                         |  |
| FLOORS                      | 2                                                                                           |  |
| ELEVATORS                   | 1                                                                                           |  |
| DOCK DOORS                  | 32                                                                                          |  |
| DRIVE-IN DOORS              | 8                                                                                           |  |
| CLEAR HEIGHT                | 18', 22', 24', 32', PRA 58', 14' Basement                                                   |  |
| COLUMN WIDTH/DEPTH          | 40' x 40' x 40' x 60'   20' x 20'                                                           |  |
| ROOF                        | Tar & Gravel   Single Ply & Metal                                                           |  |
| WALLS                       | Concrete, Cinder Block, & Insulated Metal                                                   |  |
| FLOORS                      | Mainly Reinforced Concrete; Offices Tiled &<br>Carpeted                                     |  |
| YEAR BUILT                  | 1970   Renovated Multiple Times                                                             |  |
| FIRE SUPPRESSION            | 100% Wet                                                                                    |  |
| LIGHTING                    | Fluorescent Lighting T-12, T-8, and T-5 &<br>Mercury Vapor Lighting on Parking Lot          |  |
| POWER                       | Power Capacity of 13,200 Volts, 8 Megawatts                                                 |  |
| PARKING                     | 532 Vehicle Parking Spots throughout the<br>Property; 62 Slots for Trailer Parking/Slotting |  |
| LAND AREA                   | 49.66 Acres                                                                                 |  |
| ZONING                      | I-3: Heavy Industrial                                                                       |  |
| RAIL                        | Two Rail Spurs with Interior Loading; 6-Car<br>Capacity; Rail Provider: Norfolk Southern    |  |