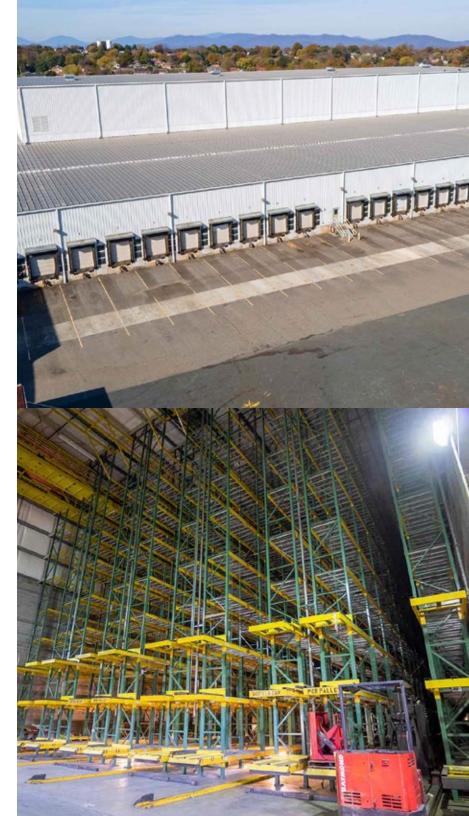

## **PROPERTY DETAILS** 4201 MURRAY PLACE | LYNCHBURG, VA

| AVAILABLE SPACE             | 157,039 SF                                                                                  |  |
|-----------------------------|---------------------------------------------------------------------------------------------|--|
| MINIMUM DIVISIBLE           | Office: 20,000 SF                                                                           |  |
| LOWER LEVEL WAREHOUSE SPACE | 56,830 SF                                                                                   |  |
| SECOND FLOOR OFFICE SPACE   | 39,298 SF                                                                                   |  |
| SERVICE TYPE                | NNN                                                                                         |  |
| FLOORS                      | 2                                                                                           |  |
| ELEVATORS                   | 1                                                                                           |  |
| DOCK DOORS                  | 32                                                                                          |  |
| DRIVE-IN DOORS              | 8                                                                                           |  |
| CLEAR HEIGHT                | 18', 22', 24', 32', PRA 58', 14' Basement                                                   |  |
| COLUMN WIDTH/DEPTH          | 40' x 40' x 40' x 60'   20' x 20'                                                           |  |
| ROOF                        | Tar & Gravel   Single Ply & Metal                                                           |  |
| WALLS                       | Concrete, Cinder Block, & Insulated Metal                                                   |  |
| FLOORS                      | Mainly Reinforced Concrete; Offices Tiled &<br>Carpeted                                     |  |
| YEAR BUILT                  | 1970   Renovated Multiple Times                                                             |  |
| FIRE SUPPRESSION            | 100% Wet                                                                                    |  |
| LIGHTING                    | Fluorescent Lighting T-12, T-8, and T-5 &<br>Mercury Vapor Lighting on Parking Lot          |  |
| POWER                       | Power Capacity of 13,200 Volts, 8 Megawatts                                                 |  |
| PARKING                     | 532 Vehicle Parking Spots throughout the<br>Property; 62 Slots for Trailer Parking/Slotting |  |
| LAND AREA                   | 49.66 Acres                                                                                 |  |
| ZONING                      | I-3: Heavy Industrial                                                                       |  |
| RAIL                        | Two Rail Spurs with Interior Loading; 6-Car<br>Capacity; Rail Provider: Norfolk Southern    |  |