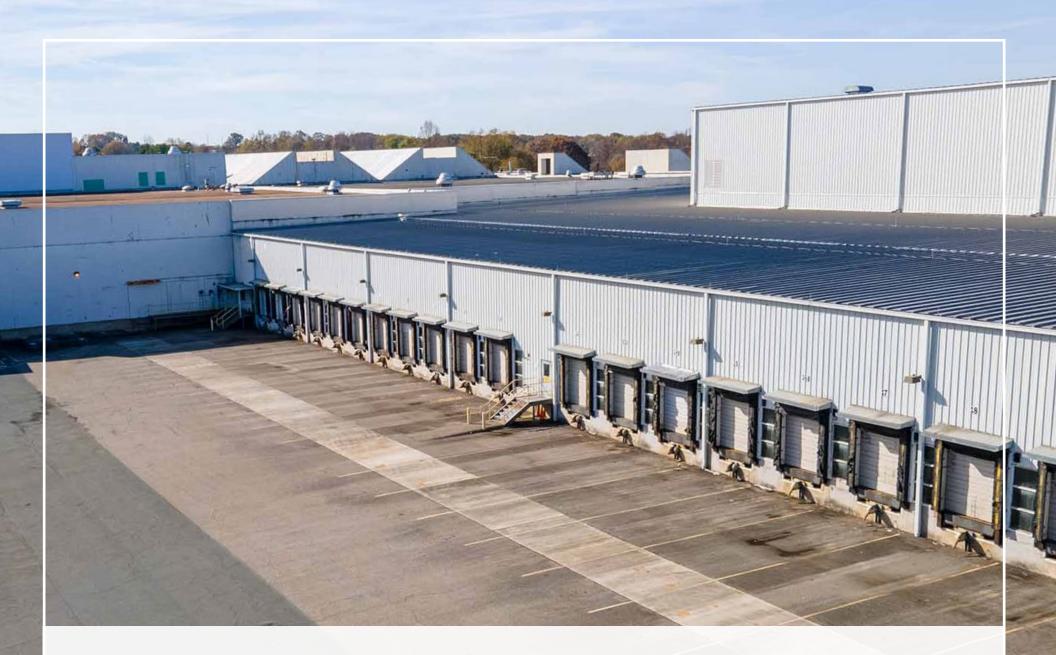

## PROPERTY HIGHLIGHTS

TWO RAIL SPURS WITH INTERIOR LOADING; 6-CAR CAPACITY; RAIL PROVIDER: NORFOLK SOUTHERN

K ↗ AMPLE ACREAGE
∠ ↘ FOR EXPANSION

## **PROPERTY DETAILS** 4201 MURRAY PLACE | LYNCHBURG, VA

| AVAILABLE SPACE             | 157,039 SF                                                                                  |  |
|-----------------------------|---------------------------------------------------------------------------------------------|--|
| MINIMUM DIVISIBLE           | Office: 20,000 SF                                                                           |  |
| LOWER LEVEL WAREHOUSE SPACE | 56,830 SF                                                                                   |  |
| SECOND FLOOR OFFICE SPACE   | 39,298 SF                                                                                   |  |
| SERVICE TYPE                | NNN                                                                                         |  |
| FLOORS                      | 2                                                                                           |  |
| ELEVATORS                   | 1                                                                                           |  |
| DOCK DOORS                  | 32                                                                                          |  |
| DRIVE-IN DOORS              | 8                                                                                           |  |
| CLEAR HEIGHT                | 18', 22', 24', 32', PRA 58', 14' Basement                                                   |  |
| COLUMN WIDTH/DEPTH          | 40' x 40' x 40' x 60'   20' x 20'                                                           |  |
| ROOF                        | Tar & Gravel   Single Ply & Metal                                                           |  |
| WALLS                       | Concrete, Cinder Block, & Insulated Metal                                                   |  |
| FLOORS                      | Mainly Reinforced Concrete; Offices Tiled &<br>Carpeted                                     |  |
| YEAR BUILT                  | 1970   Renovated Multiple Times                                                             |  |
| FIRE SUPPRESSION            | 100% Wet                                                                                    |  |
| LIGHTING                    | Fluorescent Lighting T-12, T-8, and T-5 &<br>Mercury Vapor Lighting on Parking Lot          |  |
| POWER                       | Power Capacity of 13,200 Volts, 8 Megawatts                                                 |  |
| PARKING                     | 532 Vehicle Parking Spots throughout the<br>Property; 62 Slots for Trailer Parking/Slotting |  |
| LAND AREA                   | 49.66 Acres                                                                                 |  |
| ZONING                      | I-3: Heavy Industrial                                                                       |  |
| RAIL                        | Two Rail Spurs with Interior Loading; 6-Car<br>Capacity; Rail Provider: Norfolk Southern    |  |