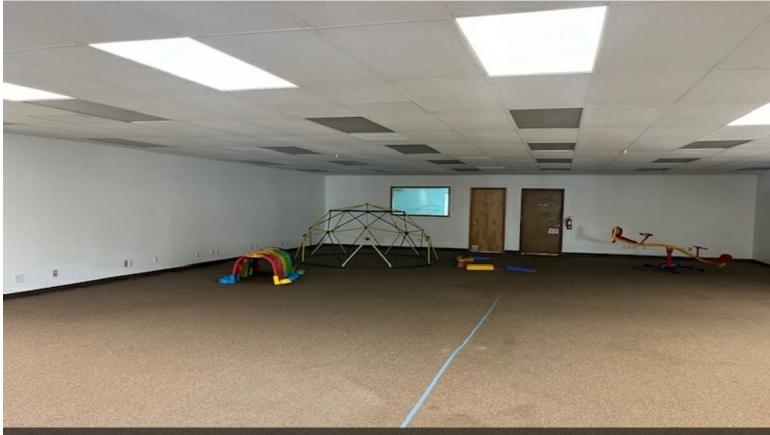

### FUN 2ND FLOOR PRE SCHOOL FLEX STUDENT SPACE

\$12.00 /SF/YR

FOR LEASE. 2ND FLOOR FLEX FUN STUDENT SPACE... 3500 SQ FT. Space has full sink installed, common restrooms down the foyer, not part of rent. \$3500 NNN. MASSIVE FREE PARKING IN REAR. TESLA CHARGING STATION.

Space can be cut up more, or less. great natural light.. currently a pop up preschool month to month.

Easy to Tour ...

#### 4520-4534 SE Belmont St, Portland, OR 97215

FOR LEASE. 2ND FLOOR FLEX FUN STUDENT SPACE... 3500 SQ FT. Space has full sink installed, common restrooms down the foyer, not part of rent. \$3500 NNN. MASSIVE FREE PARKING IN REAR. TESLA CHARGING STATION.

Space can be cut up more, or less. great natural light.. currently a pop up preschool month to month.

Easy to Tour