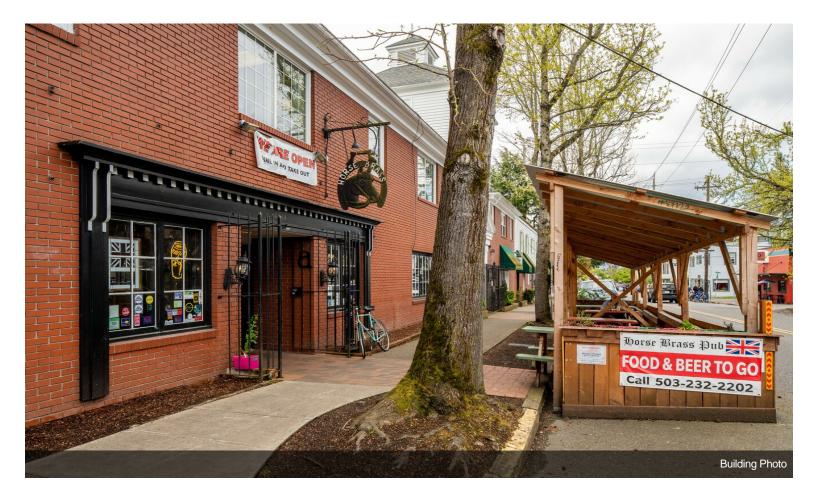

|



#### 4520-4534 SE Belmont St, Portland, OR 97215

FOR LEASE. 2ND FLOOR FLEX FUN STUDENT SPACE... 3500 SQ FT. Space has full sink installed, common restrooms down the foyer, not part of rent. \$3500 NNN. MASSIVE FREE PARKING IN REAR. TESLA CHARGING STATION.

Space can be cut up more, or less. great natural light.. currently a pop up preschool month to month.

Easy to Tour













## **Property Photos**













# **Property Photos**









### **Property Photos**