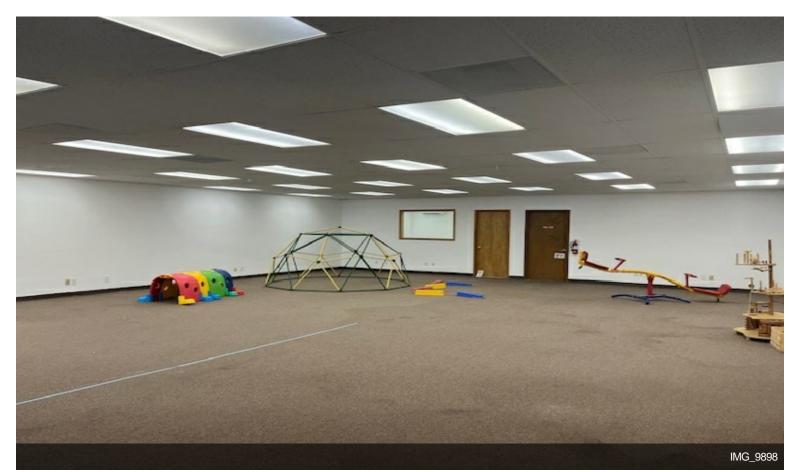

### FUN 2ND FLOOR PRE SCHOOL FLEX STUDENT SPACE

\$12.00 /SF/YR

FOR LEASE. 2ND FLOOR FLEX FUN STUDENT SPACE... 3500 SQ FT. Space has full sink installed, common restrooms down the foyer, not part of rent. \$3500 NNN. MASSIVE FREE PARKING IN REAR. TESLA CHARGING STATION.

Space can be cut up more, or less. great natural light.. currently a pop up preschool month to month.

Easy to Tour ...

#### 4520-4534 SE Belmont St, Portland, OR 97215

FOR LEASE. 2ND FLOOR FLEX FUN STUDENT SPACE... 3500 SQ FT. Space has full sink installed, common restrooms down the foyer, not part of rent. \$3500 NNN. MASSIVE FREE PARKING IN REAR. TESLA CHARGING STATION.

Space can be cut up more, or less. great natural light.. currently a pop up preschool month to month.

Easy to Tour