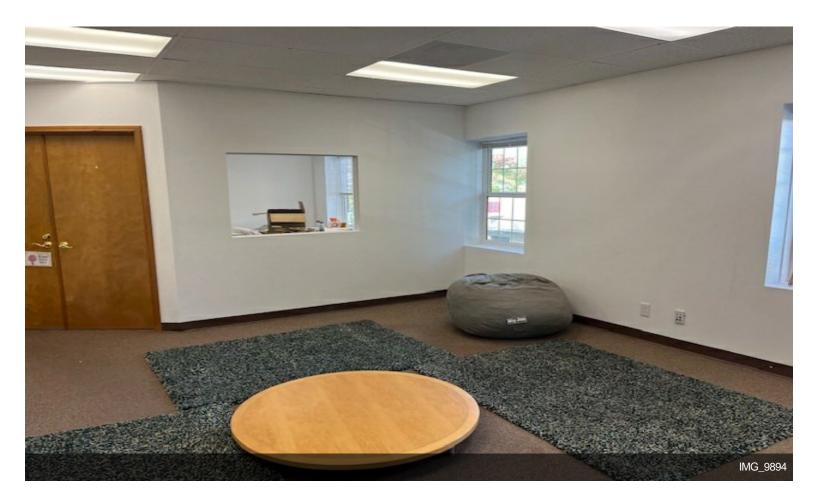

### FUN 2ND FLOOR PRE SCHOOL FLEX STUDENT SPACE

\$12.00 /SF/YR

FOR LEASE. 2ND FLOOR FLEX FUN STUDENT SPACE... 3500 SQ FT. Space has full sink installed, common restrooms down the foyer, not part of rent. \$3500 NNN. MASSIVE FREE PARKING IN REAR. TESLA CHARGING STATION.

Space can be cut up more, or less. great natural light.. currently a pop up preschool month to month.

Easy to Tour ...

#### 4520-4534 SE Belmont St, Portland, OR 97215

FOR LEASE. 2ND FLOOR FLEX FUN STUDENT SPACE... 3500 SQ FT. Space has full sink installed, common restrooms down the foyer, not part of rent. \$3500 NNN. MASSIVE FREE PARKING IN REAR. TESLA CHARGING STATION.

Space can be cut up more, or less. great natural light.. currently a pop up preschool month to month.

Easy to Tour