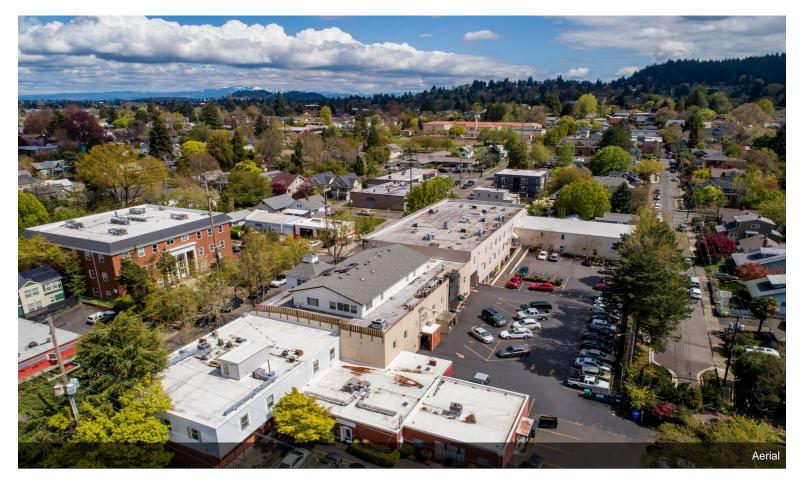

|



#### 4520-4534 SE Belmont St, Portland, OR 97215

FOR LEASE. 2ND FLOOR FLEX FUN STUDENT SPACE... 3500 SQ FT. Space has full sink installed, common restrooms down the foyer, not part of rent. \$3500 NNN. MASSIVE FREE PARKING IN REAR. TESLA CHARGING STATION.

Space can be cut up more, or less. great natural light.. currently a pop up preschool month to month.

Easy to Tour













## **Property Photos**













# **Property Photos**









### **Property Photos**