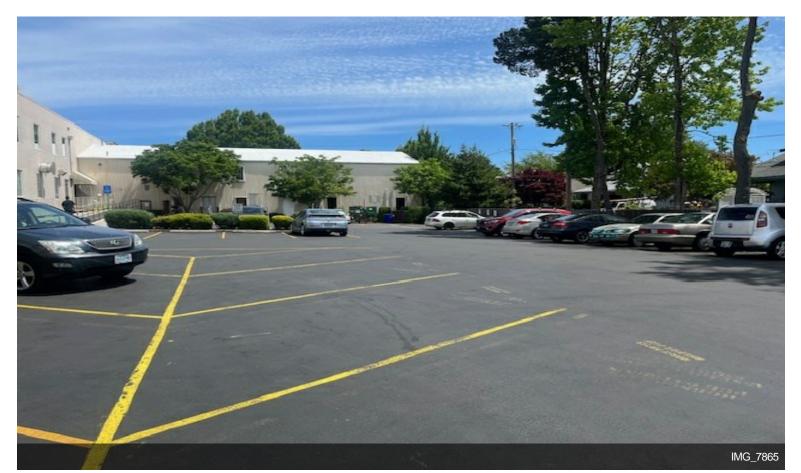

### FUN 2ND FLOOR PRE SCHOOL FLEX STUDENT SPACE

\$12.00 /SF/YR

FOR LEASE. 2ND FLOOR FLEX FUN STUDENT SPACE... 3500 SQ FT. Space has full sink installed, common restrooms down the foyer, not part of rent. \$3500 NNN. MASSIVE FREE PARKING IN REAR. TESLA CHARGING STATION.

#### 4520-4534 SE Belmont St, Portland, OR 97215

FOR LEASE. 2ND FLOOR FLEX FUN STUDENT SPACE... 3500 SQ FT. Space has full sink installed, common restrooms down the foyer, not part of rent. \$3500 NNN. MASSIVE FREE PARKING IN REAR. TESLA CHARGING STATION.