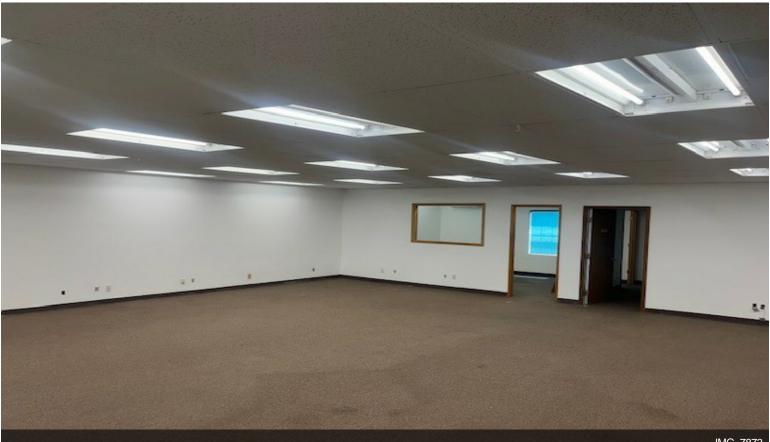

|



#### 4520-4534 SE Belmont St, Portland, OR 97215

FOR LEASE. 2ND FLOOR FLEX FUN STUDENT SPACE... 3500 SQ FT. Space has full sink installed, common restrooms down the foyer, not part of rent. \$3500 NNN. MASSIVE FREE PARKING IN REAR. TESLA CHARGING STATION.

Space can be cut up more, or less. great natural light.. currently a pop up preschool month to month.

Easy to Tour













## **Property Photos**













# **Property Photos**









### **Property Photos**