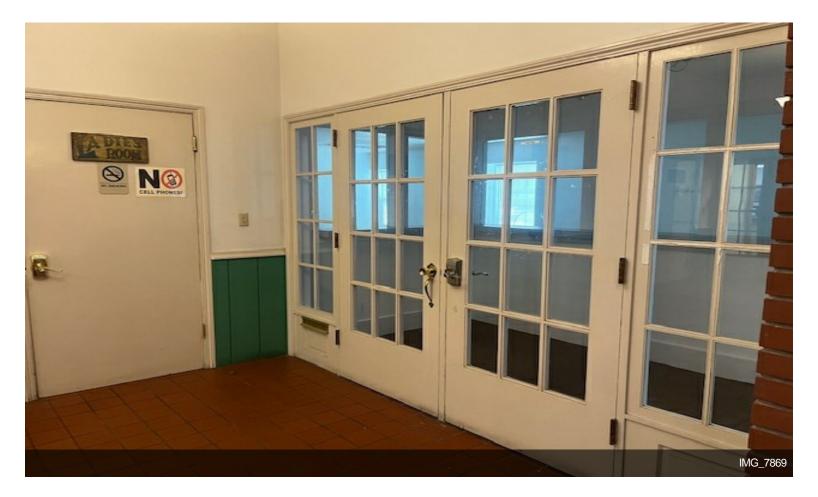

|



#### 4520-4534 SE Belmont St, Portland, OR 97215

FOR LEASE. 2ND FLOOR FLEX FUN STUDENT SPACE... 3500 SQ FT. Space has full sink installed, common restrooms down the foyer, not part of rent. \$3500 NNN. MASSIVE FREE PARKING IN REAR. TESLA CHARGING STATION.

Space can be cut up more, or less. great natural light.. currently a pop up preschool month to month.

Easy to Tour













## **Property Photos**













# **Property Photos**









### **Property Photos**