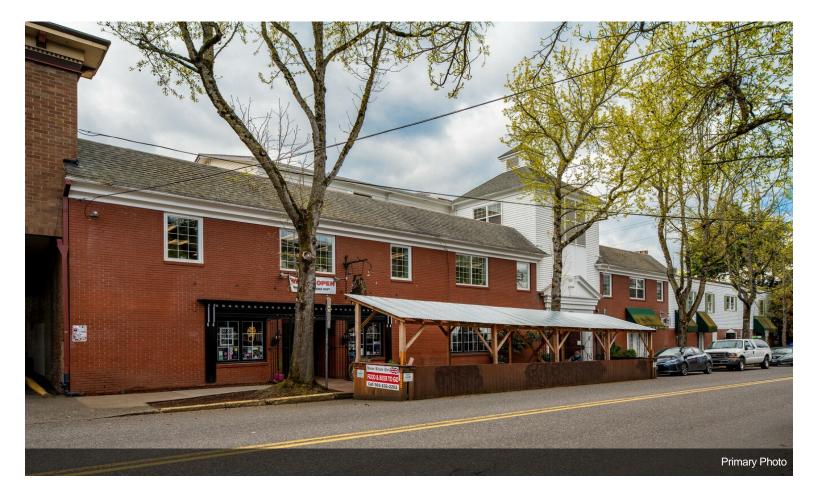

# FUN 2ND FLOOR PRE SCHOOL FLEX STUDENT SPACE

4520-4534 SE Belmont St, Portland, OR 97215

Tod Breslau Premiere Property Group 1201 NE Lloyd Blvd,Portland, OR 97232 todbreslau@gmail.com (503) 740-4888

| Rental Rate:         | \$12.00 /SF/YR           |
|----------------------|--------------------------|
| Property Type:       | Retail                   |
| Property Subtype:    | Storefront Retail/Office |
| Gross Leasable Area: | 16,852 SF                |
| Year Built:          | 1972                     |
| Walk Score ®:        | 88 (Very Walkable)       |
| Transit Score ®:     | 52 (Good Transit)        |
| Rental Rate Mo:      | \$1.00 /SF/MO            |

#### 4520-4534 SE Belmont St, Portland, OR 97215

FOR LEASE. 2ND FLOOR FLEX FUN STUDENT SPACE... 3500 SQ FT. Space has full sink installed, common restrooms down the foyer, not part of rent. \$3500 NNN. MASSIVE FREE PARKING IN REAR. TESLA CHARGING STATION.