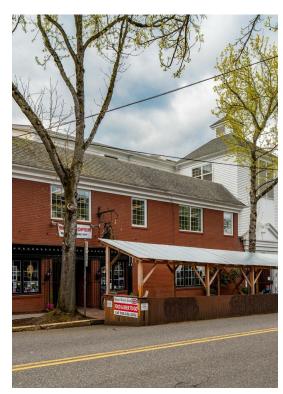

# FUN 2ND FLOOR PRE SCHOOL FLEX STUDENT SPACE

4520-4534 SE Belmont St, Portland, OR 97215

Tod Breslau Premiere Property Group 1201 NE Lloyd Blvd,Portland, OR 97232 todbreslau@gmail.com (503) 740-4888

| Rental Rate:         | \$12.00 /SF/YR           |
|----------------------|--------------------------|
| Property Type:       | Retail                   |
| Property Subtype:    | Storefront Retail/Office |
| Gross Leasable Area: | 16,852 SF                |
| Year Built:          | 1972                     |
| Walk Score ®:        | 88 (Very Walkable)       |
| Transit Score ®:     | 52 (Good Transit)        |
| Rental Rate Mo:      | \$1.00 /SF/MO            |

#### 4520-4534 SE Belmont St, Portland, OR 97215

FOR LEASE. 2ND FLOOR FLEX FUN STUDENT SPACE... 3500 SQ FT. Space has full sink installed, common restrooms down the foyer, not part of rent. \$3500 NNN. MASSIVE FREE PARKING IN REAR. TESLA CHARGING STATION.