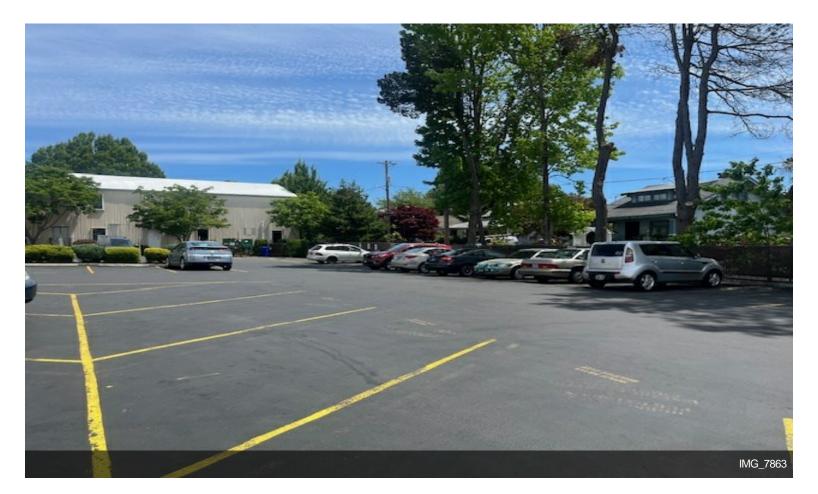

### FUN 2ND FLOOR PRE SCHOOL FLEX STUDENT SPACE

\$12.00 /SF/YR

FOR LEASE. 2ND FLOOR FLEX FUN STUDENT SPACE... 3500 SQ FT. Space has full sink installed, common restrooms down the foyer, not part of rent. \$3500 NNN. MASSIVE FREE PARKING IN REAR. TESLA CHARGING STATION.

#### 4520-4534 SE Belmont St, Portland, OR 97215

FOR LEASE. 2ND FLOOR FLEX FUN STUDENT SPACE... 3500 SQ FT. Space has full sink installed, common restrooms down the foyer, not part of rent. \$3500 NNN. MASSIVE FREE PARKING IN REAR. TESLA CHARGING STATION.