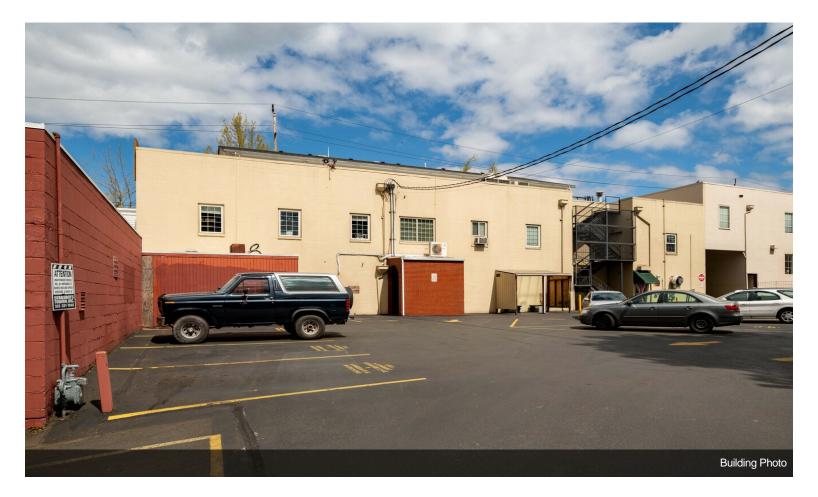

|



#### 4520-4534 SE Belmont St, Portland, OR 97215

FOR LEASE. 2ND FLOOR FLEX FUN STUDENT SPACE... 3500 SQ FT. Space has full sink installed, common restrooms down the foyer, not part of rent. \$3500 NNN. MASSIVE FREE PARKING IN REAR. TESLA CHARGING STATION.

Space can be cut up more, or less. great natural light.. currently a pop up preschool month to month.

Easy to Tour













## **Property Photos**













# **Property Photos**









### **Property Photos**