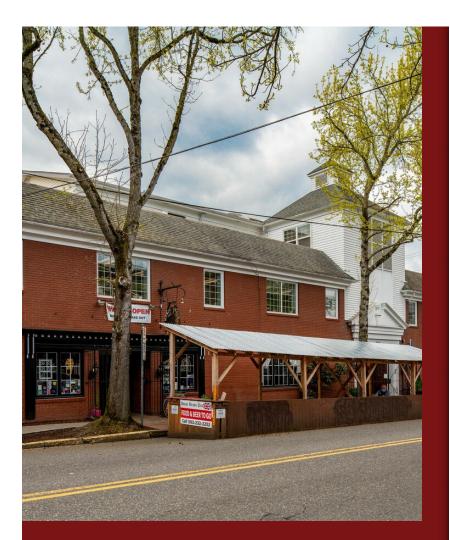

# FUN 2ND FLOOR PRE SCHOOL FLEX STUDENT SPACE

4520-4534 SE Belmont St, Portland, OR 97215





Tod Breslau Premiere Property Group 1201 NE Lloyd Blvd,Portland, OR 97232 todbreslau@gmail.com (503) 740-4888



| Rental Rate:         | \$12.00 /SF/YR           |
|----------------------|--------------------------|
| Property Type:       | Retail                   |
| Property Subtype:    | Storefront Retail/Office |
| Gross Leasable Area: | 16,852 SF                |
| Year Built:          | 1972                     |
| Walk Score ®:        | 88 (Very Walkable)       |
| Transit Score ®:     | 52 (Good Transit)        |
| Rental Rate Mo:      | \$1.00 /SF/MO            |

### FUN 2ND FLOOR PRE SCHOOL FLEX STUDENT SPACE

\$12.00 /SF/YR

FOR LEASE. 2ND FLOOR FLEX FUN STUDENT SPACE... 3500 SQ FT. Space has full sink installed, common restrooms down the foyer, not part of rent. \$3500 NNN. MASSIVE FREE PARKING IN REAR. TESLA CHARGING STATION.

Space can be cut up more, or less. great natural light..