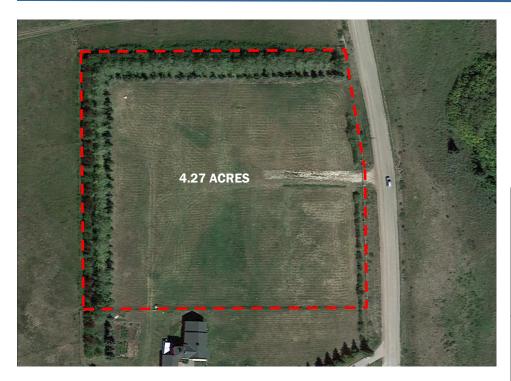

- outstanding rural home site with majestic mountain views overlooking the bow river valley
- prime location surrounded by glenbow ranch and glenbow ranch provincial park
- only one close neighbor on the acreage adjacent to the south
- site slopes slightly to the southwest and is bordered on two sides with a windbreak of mature trees
- easy commuting distance to cochrane and calgary via 1a highway.... both visible from property
- site is serviced with power, gas, telephone and a new well.... 12 gpm at 125 ft
- glenbow road proposed to be paved from 1a highway to glenbow provincial park in the near future
- property has potential to be subdivided into two acre lots
- photo gallery link: <a href="https://files.acrobat.com/a/preview/40cb81d3-ea4a-4dc0-bcca-4b3a86261b64">https://files.acrobat.com/a/preview/40cb81d3-ea4a-4dc0-bcca-4b3a86261b64</a>
- asking price \$1,500,000