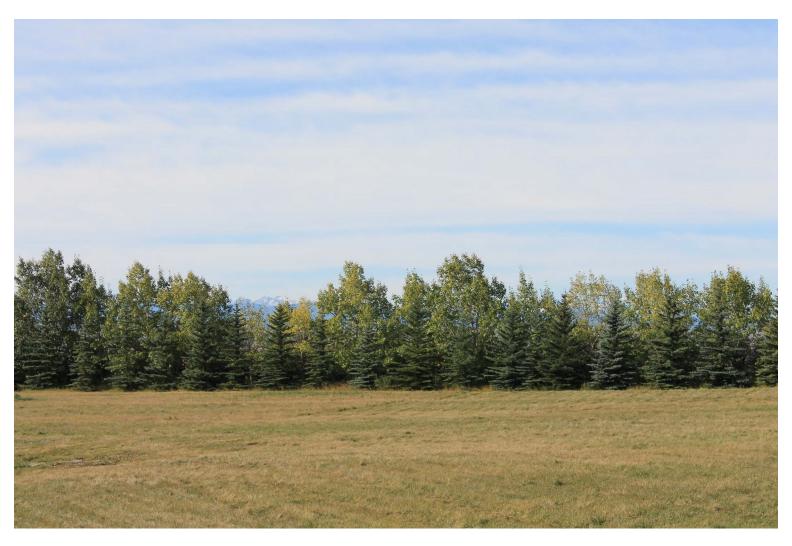

- outstanding rural home site with majestic mountain views overlooking the bow river valley
- prime location surrounded by glenbow ranch and glenbow ranch provincial park
- only one close neighbor on the acreage adjacent to the south
- site slopes slightly to the southwest and is bordered on two sides with a windbreak of mature trees
- easy commuting distance to cochrane and calgary via 1a highway.... both visible from property
- site is serviced with power, gas, telephone and a new well.... 12 gpm at 125 ft
- glenbow road proposed to be paved from 1a highway to glenbow provincial park in the near future
- property has potential to be subdivided into two acre lots
- photo gallery link: <a href="https://files.acrobat.com/a/preview/40cb81d3-ea4a-4dc0-bcca-4b3a86261b64">https://files.acrobat.com/a/preview/40cb81d3-ea4a-4dc0-bcca-4b3a86261b64</a>
- asking price \$1,500,000