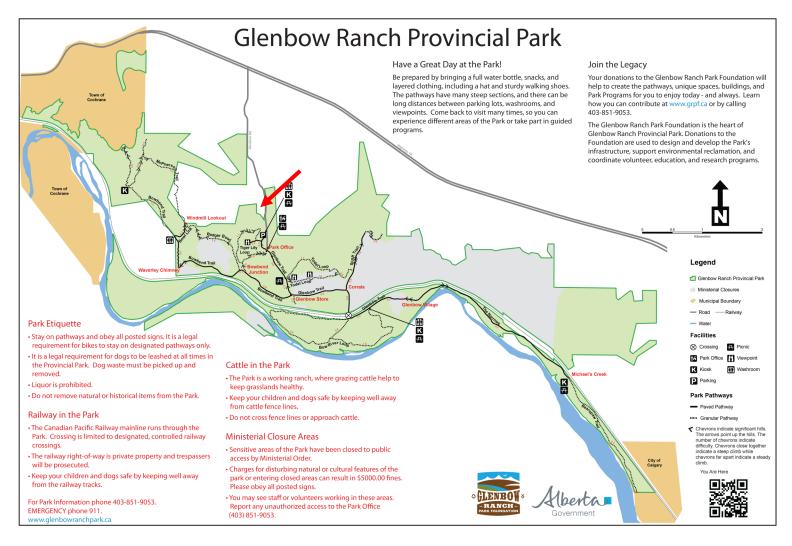

- outstanding rural home site with majestic mountain views overlooking the bow river valley
- prime location surrounded by glenbow ranch and glenbow ranch provincial park
- only one close neighbor on the acreage adjacent to the south
- site slopes slightly to the southwest and is bordered on two sides with a windbreak of mature trees
- easy commuting distance to cochrane and calgary via 1a highway.... both visible from property
- site is serviced with power, gas, telephone and a new well.... 12 gpm at 125 ft
- glenbow road proposed to be paved from 1a highway to glenbow provincial park in the near future
- property has potential to be subdivided into two acre lots
- photo gallery link: <a href="https://files.acrobat.com/a/preview/40cb81d3-ea4a-4dc0-bcca-4b3a86261b64">https://files.acrobat.com/a/preview/40cb81d3-ea4a-4dc0-bcca-4b3a86261b64</a>
- asking price \$1,500,000