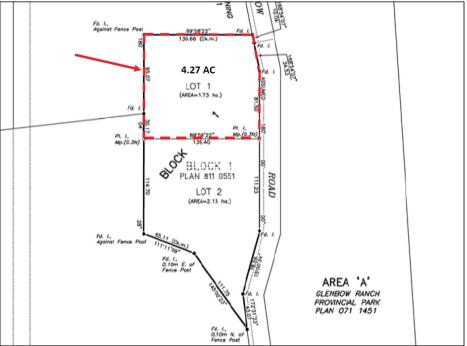

- outstanding rural home site with majestic mountain views overlooking the bow river valley
- prime location surrounded by glenbow ranch and glenbow ranch provincial park
- only one close neighbor on the acreage adjacent to the south
- site slopes slightly to the southwest and is bordered on two sides with a windbreak of mature trees
- easy commuting distance to cochrane and calgary via 1a highway.... both visible from property
- site is serviced with power, gas, telephone and a new well.... 12 gpm at 125 ft
- glenbow road proposed to be paved from 1a highway to glenbow provincial park in the near future
- property has potential to be subdivided into two acre lots
- photo gallery link: <a href="https://files.acrobat.com/a/preview/40cb81d3-ea4a-4dc0-bcca-4b3a86261b64">https://files.acrobat.com/a/preview/40cb81d3-ea4a-4dc0-bcca-4b3a86261b64</a>
- asking price \$1,500,000