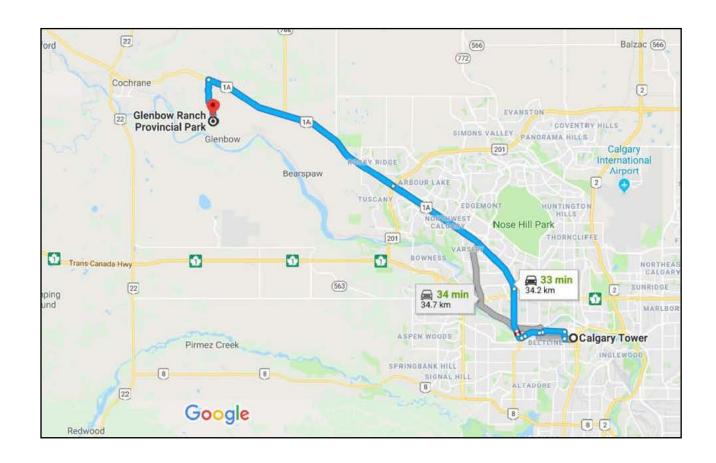

- outstanding rural home site with majestic mountain views overlooking the bow river valley
- prime location surrounded by glenbow ranch and glenbow ranch provincial park
- only one close neighbor on the acreage adjacent to the south
- site slopes slightly to the southwest and is bordered on two sides with a windbreak of mature trees
- easy commuting distance to cochrane and calgary via 1a highway.... both visible from property
- site is serviced with power, gas, telephone and a new well.... 12 gpm at 125 ft
- glenbow road proposed to be paved from 1a highway to glenbow provincial park in the near future
- property has potential to be subdivided into two acre lots
- photo gallery link: <a href="https://files.acrobat.com/a/preview/40cb81d3-ea4a-4dc0-bcca-4b3a86261b64">https://files.acrobat.com/a/preview/40cb81d3-ea4a-4dc0-bcca-4b3a86261b64</a>
- asking price \$1,500,000