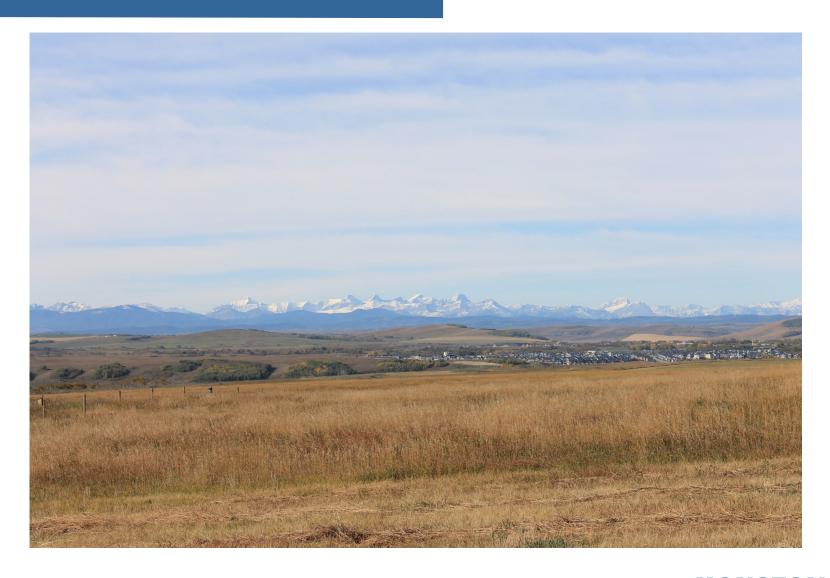

- outstanding rural home site with majestic mountain views overlooking the bow river valley
- prime location surrounded by glenbow ranch and glenbow ranch provincial park
- only one close neighbor on the acreage adjacent to the south
- site slopes slightly to the southwest and is bordered on two sides with a windbreak of mature trees
- easy commuting distance to cochrane and calgary via 1a highway.... both visible from property
- site is serviced with power, gas, telephone and a new well.... 12 gpm at 125 ft
- glenbow road proposed to be paved from 1a highway to glenbow provincial park in the near future
- property has potential to be subdivided into two acre lots
- photo gallery link: <a href="https://files.acrobat.com/a/preview/40cb81d3-ea4a-4dc0-bcca-4b3a86261b64">https://files.acrobat.com/a/preview/40cb81d3-ea4a-4dc0-bcca-4b3a86261b64</a>
- asking price \$1,500,000