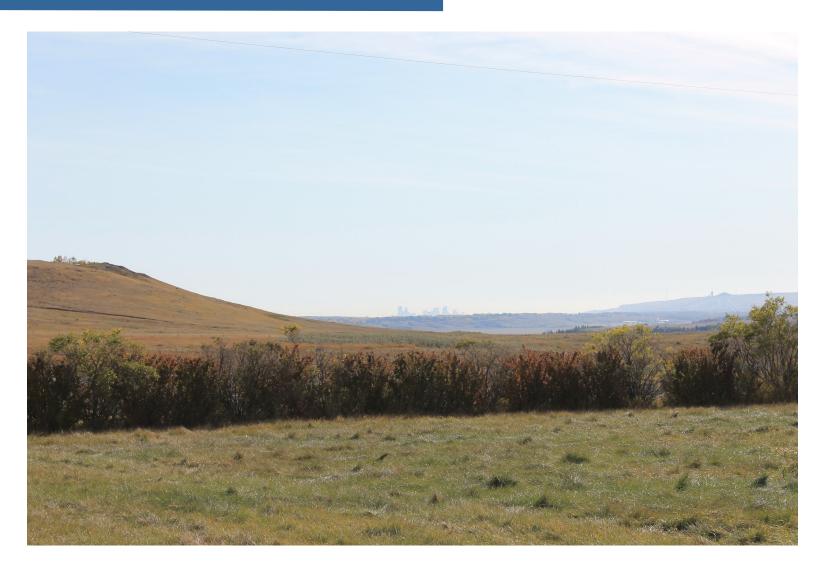

- outstanding rural home site with majestic mountain views overlooking the bow river valley
- prime location surrounded by glenbow ranch and glenbow ranch provincial park
- only one close neighbor on the acreage adjacent to the south
- site slopes slightly to the southwest and is bordered on two sides with a windbreak of mature trees
- easy commuting distance to cochrane and calgary via 1a highway.... both visible from property
- site is serviced with power, gas, telephone and a new well.... 12 gpm at 125 ft
- glenbow road proposed to be paved from 1a highway to glenbow provincial park in the near future
- property has potential to be subdivided into two acre lots
- photo gallery link: <a href="https://files.acrobat.com/a/preview/40cb81d3-ea4a-4dc0-bcca-4b3a86261b64">https://files.acrobat.com/a/preview/40cb81d3-ea4a-4dc0-bcca-4b3a86261b64</a>
- asking price \$1,500,000