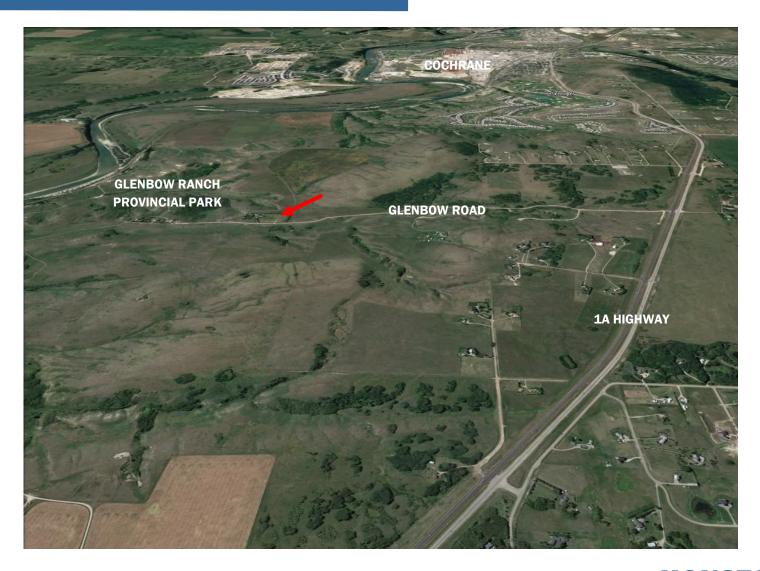

- outstanding rural home site with majestic mountain views overlooking the bow river valley
- prime location surrounded by glenbow ranch and glenbow ranch provincial park
- only one close neighbor on the acreage adjacent to the south
- site slopes slightly to the southwest and is bordered on two sides with a windbreak of mature trees
- easy commuting distance to cochrane and calgary via 1a highway.... both visible from property
- site is serviced with power, gas, telephone and a new well.... 12 gpm at 125 ft
- glenbow road proposed to be paved from 1a highway to glenbow provincial park in the near future
- property has potential to be subdivided into two acre lots
- photo gallery link: <a href="https://files.acrobat.com/a/preview/40cb81d3-ea4a-4dc0-bcca-4b3a86261b64">https://files.acrobat.com/a/preview/40cb81d3-ea4a-4dc0-bcca-4b3a86261b64</a>
- asking price \$1,500,000