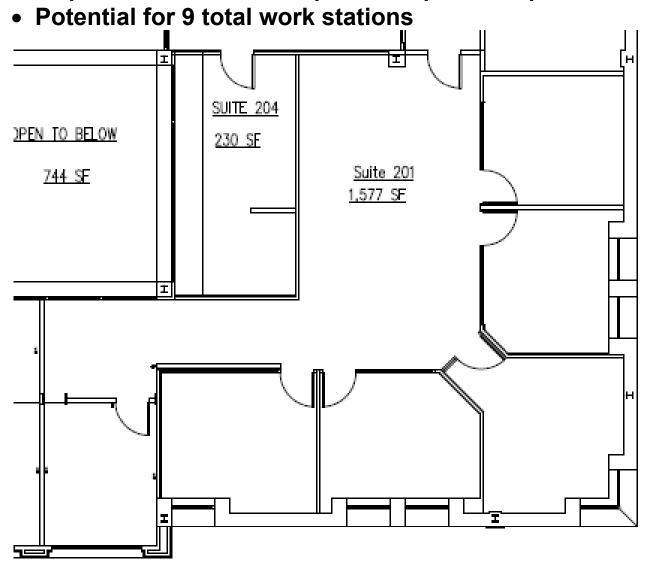

#### Suite 201, 1,577 SF

- Asking \$2,500 / MTH- Full Service lease contract
- Available for move in with 90 day notice.
- Reception waiting area.
- \$8,850 TI allowance included with 5 year contract.
- 2 months free rent with 5 year contract.
- Minimum 2- year contract with as is move in condition.
- 6- private executive offices with large windows overlooking down town Lufkin
- 2 spacious cubicles or open floor plan bull pin area