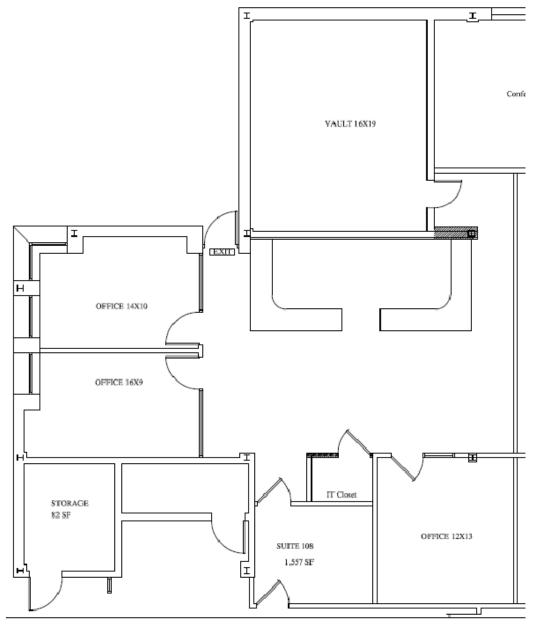

### Suite 108, 1,557 SF

- Asking \$2,500/ MTH- Full Service lease contract
- Available for immediate move in
- Reception waiting area.
- Minimum 12- month contract move in as is condition.
- \$11,250 TI allowance included with 5 year contract.
- 3- private offices.
- 2 spacious cubicles.
- 16' X 19' VAULT can double as two offices or conference.
- 2- points of access.