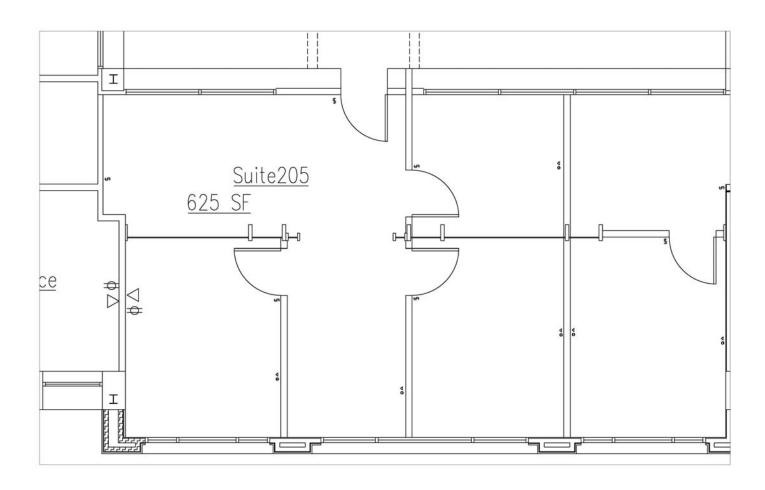

#### **Suite 205, 625 SF**

- Asking \$1,000 / MTH- Full Service lease contract
- Available for immediate move in.
- Reception waiting area.
- Minimum 12- month contract move in as is condition.
- \$3,500 TI allowance included with 5 year contract.
- 3- private executive offices with large windows overlooking down town Lufkin
- 2 spacious cubicles or open floor plan bull pin area Potential for 4 total work stations