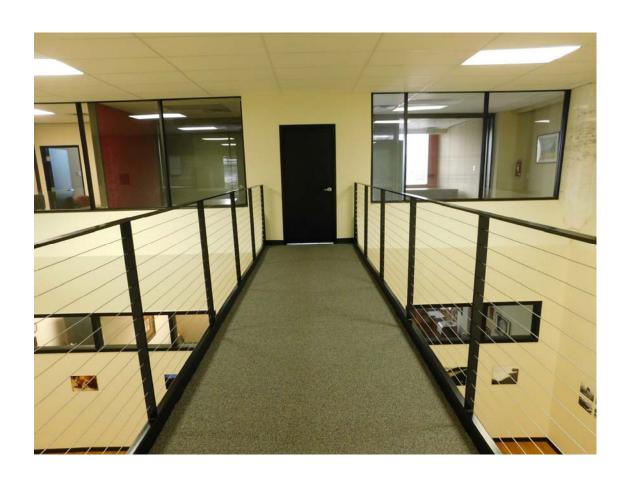

tract
- Available for immediate move in.
- Reception waiting area.
- Minimum 12- month contract move in as is condition.
- \$3,500 TI allowance included with 5 year contract.
- 3- private executive offices with large windows overlooking down town Lufkin
- 2 spacious cubicles or open floor plan bull pin area Potential for 4 total work stations



#### **Suite 201/205 combined 2,202 SF**

- Asking \$3,500 / MTH- Full Service lease contract
- Available for move in with 90 day notice / build to suit.
- Reception waiting area.
- \$12,350 TI allowance included with 5 year contract.
- 2 months free rent with 5 year contract.
- 6- private executive offices with large windows overlooking down town Lufkin
- 2 spacious cubicles or open floor plan bull pin area Potential for 13 total work stations









Large Conference room available to all tenants upon request. Seating for 10



211 E. Shepherd Street

## **Building Information:**

- Property Address: 211 E. Shepherd, Lufkin, TX 75901.
- Building Type: Two story fire proof steel and concrete.
- Building Size: 19,232 SF.
- 1-block from Federal and County court house, City Hall, and Regions Bank.
- Two blocks from two local banks.
- 1/2 Mile from US Highway 59 (business).
- 1- Mile from CHI St. Luke's Health Memorial
- 2- Miles from Woodland Heights Hospital
- 45- private parking spaces around building with 2 ADA Van accessible.



**Spacious Lobby and Atrium**