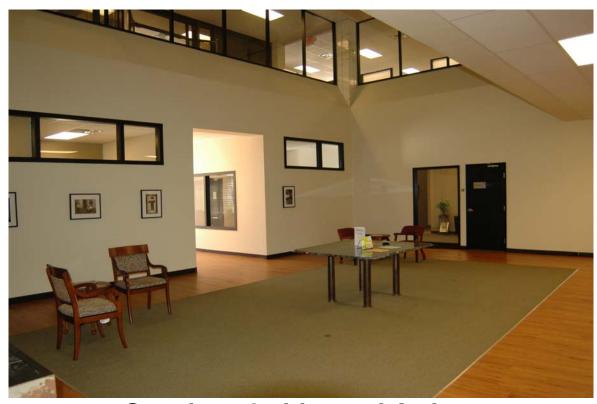

free rent with 5 year contract.
- 6- private executive offices with large windows overlooking down town Lufkin
- 2 spacious cubicles or open floor plan bull pin area Potential for 13 total work stations









Large Conference room available to all tenants upon request. Seating for 10



211 E. Shepherd Street

## **Building Information:**

- Property Address: 211 E. Shepherd, Lufkin, TX 75901.
- Building Type: Two story fire proof steel and concrete.
- Building Size: 19,232 SF.
- 1-block from Federal and County court house, City Hall, and Regions Bank.
- Two blocks from two local banks.
- 1/2 Mile from US Highway 59 (business).
- 1- Mile from CHI St. Luke's Health Memorial
- 2- Miles from Woodland Heights Hospital
- 45- private parking spaces around building with 2 ADA Van accessible.



**Spacious Lobby and Atrium**