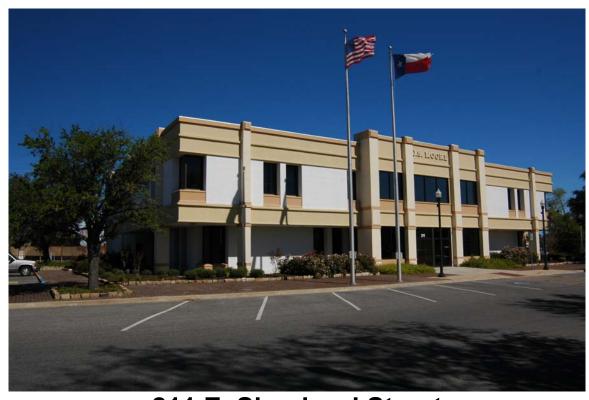

# Check out the J.S. Moore Building.

211 E. Shepherd

## **Building Information:**

- Property Address: 211 E. Shepherd, Lufkin, TX 75901.
- Building Type: Two story fire proof steel and concrete.
- Building Size: 19,232 SF.
- 1-block from Federal and County court house, City Hall, and Regions Bank.
- Two blocks from two local banks.
- 1/2 Mile from US Highway 59 (business).
- 1- Mile from CHI St. Luke's Health Memorial
- 2- Miles from Woodland Heights Hospital
- 45- private parking spaces around building with 2 ADA Van accessible.