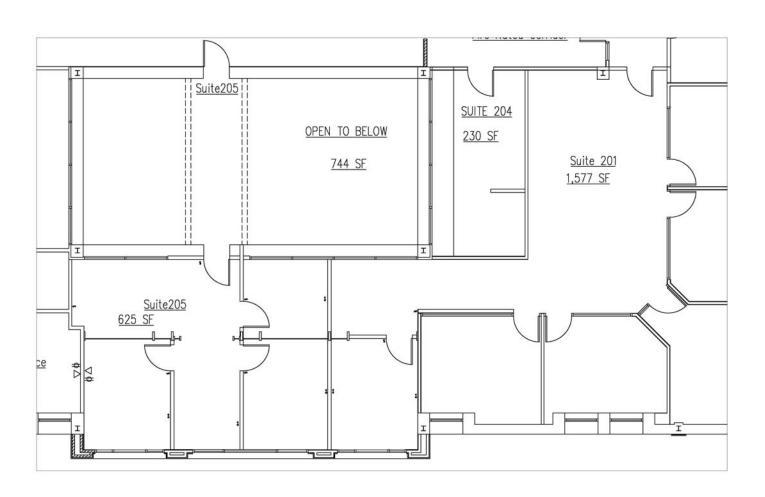

#### Suite 201, 1,577 SF

- Asking \$2,500 / MTH- Full Service lease contract
- Available for move in with 90 day notice.
- Reception waiting area.
- \$8,850 TI allowance included with 5 year contract.
- 2 months free rent with 5 year contract.
- Minimum 2- year contract with as is move in condition.
- 6- private executive offices with large windows overlooking down town Lufkin
- 2 spacious cubicles or open floor plan bull pin area

#### **Suite 205, 625 SF**

- Asking \$1,000 / MTH- Full Service lease contract
- Available for immediate move in.
- Reception waiting area.
- Minimum 12- month contract move in as is condition.
- \$3,500 TI allowance included with 5 year contract.
- 3- private executive offices with large windows overlooking down town Lufkin
- 2 spacious cubicles or open floor plan bull pin area Potential for 4 total work stations

#### **Suite 201/205 combined 2,202 SF**

- Asking \$3,500 / MTH- Full Service lease contract
- Available for move in with 90 day notice / build to suit.
- Reception waiting area.
- \$12,350 TI allowance included with 5 year contract.
- 2 months free rent with 5 year contract.
- 6- private executive offices with large windows overlooking down town Lufkin
- 2 spacious cubicles or open floor plan bull pin area Potential for 13 total work stations