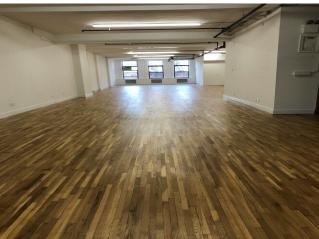

## 5th Floor

| Space Available | 3,000 SF       |
|-----------------|----------------|
| Rental Rate     | Upon Request   |
| Date Available  | Now            |
| Service Type    | Negotiable     |
| Space Type      | Relet          |
| Space Use       | Office/Medical |
| Lease Term      | Negotiable     |
|                 |                |

Prime union square location. On 5th Avenue across from the New School. 3,000 square feet open loft with elevators opening into your private space. Hardwood floors, high ceilings, and two brand new bathrooms. Move in ready, a must see! Call me for additional information.