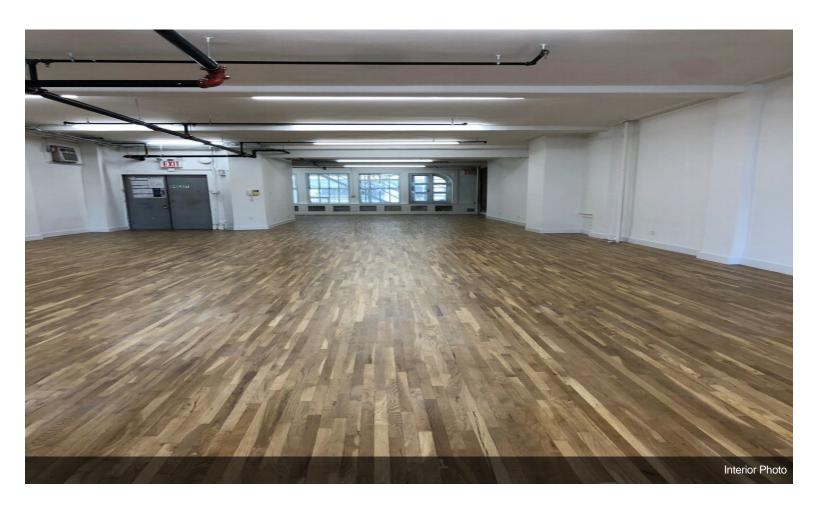

Prime union square location. On 5th Avenue across from the New School. 3,000 square feet open loft with elevators opening into your private space. Hardwood floors, high ceilings, and two brand new bathrooms. Move in ready, a must see! Call me for additional information.