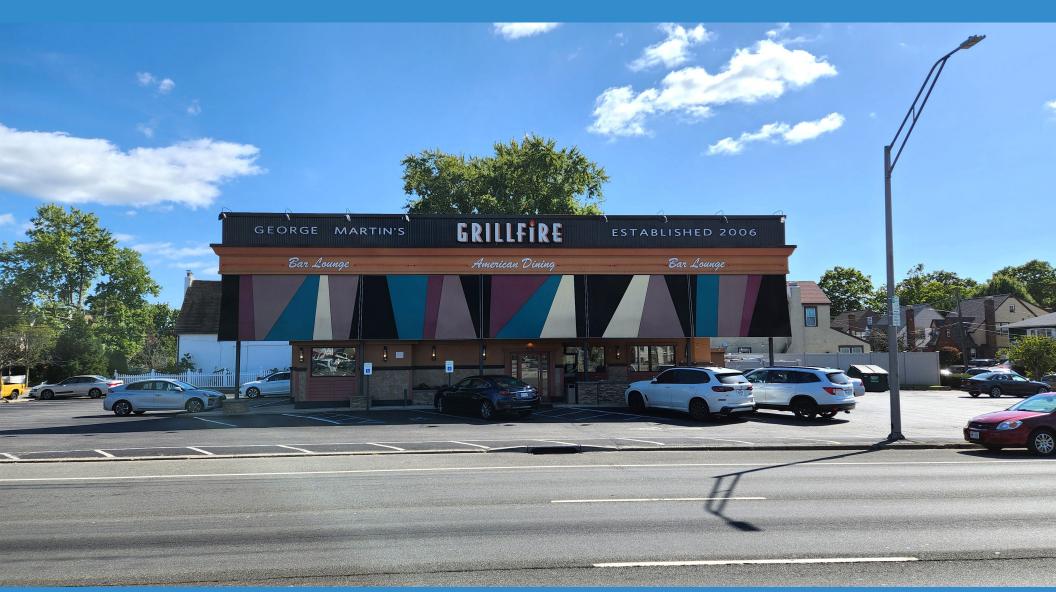

# **33 SUNRISE HIGHWAY**

FOR SALE | RESTAURANT BUILDING | DEVELOPMENT SITE | MERRICK, NY

## For Sale | Restaurant Building | Development Site | Merrick, NY

| 0.5                        |                                                                                            |
|----------------------------|--------------------------------------------------------------------------------------------|
| Location                   | Entire block front on the south side of Sunrise Highway between York Place and Troy Place. |
| Section/Block/Lot          | 55 / 131 / 38                                                                              |
| Lot Grouping               | 38-47                                                                                      |
| Lot Dimensions             | 200' X 100'                                                                                |
| Lot Sq. Ft. (Approx.)      | 20,000 SQ. FT.                                                                             |
| Building Sq. Ft. (Approx.) | 4,000 SQ. FT                                                                               |
| Parking Spaces             | 40 Spaces                                                                                  |
| Building Classification    | 421.14-Restaurant, Full Service and Beverages                                              |
| Total RE Taxes (2024)      | \$53,495                                                                                   |
|                            |                                                                                            |

#### **PROPERTY HIGHLIGHTS**

- Tremendous Exposure Entire Blockfront with 200' of Frontage on Sunrise Highway
- Combined Annual Average Daily Traffic (AADT) of approx.52,000 cars (2023)
- > Across the Street from the Merrick LIRR Station
- > 4,000 sq. ft. Full-Service Restaurant with 40 parking spaces
- > Potential to Build a Commercial Building up to 8,000 sq. ft.
- Property to Be Delivered Vacant at Closing