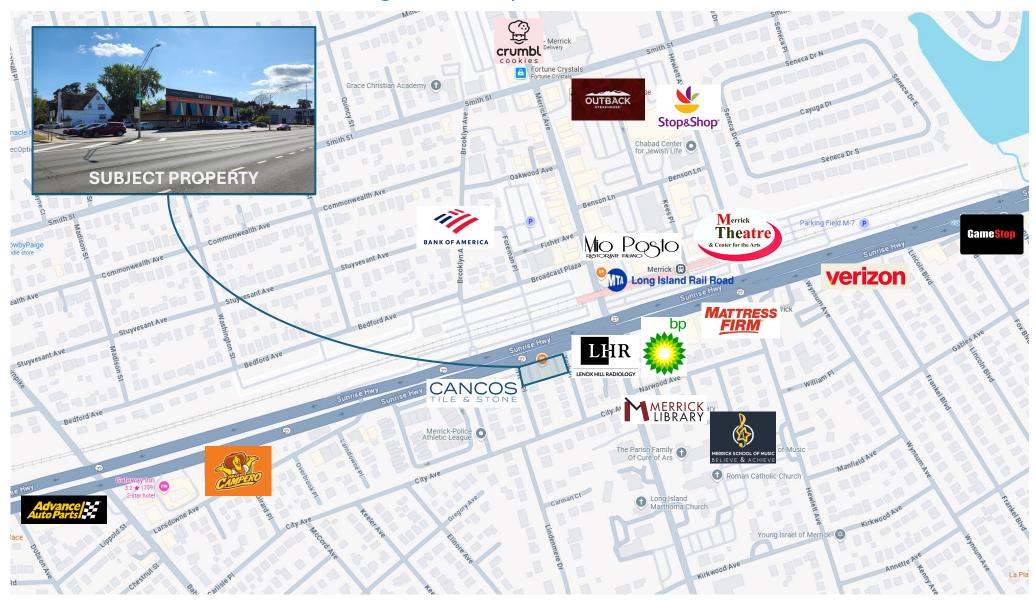

#### **PROPERTY HIGHLIGHTS**

- Tremendous Exposure Entire Blockfront with 200' of Frontage on Sunrise Highway
- Combined Annual Average Daily Traffic (AADT) of approx.52,000 cars (2023)
- > Across the Street from the Merrick LIRR Station
- > 4,000 sq. ft. Full-Service Restaurant with 40 parking spaces
- > Potential to Build a Commercial Building up to 8,000 sq. ft.
- Property to Be Delivered Vacant at Closing