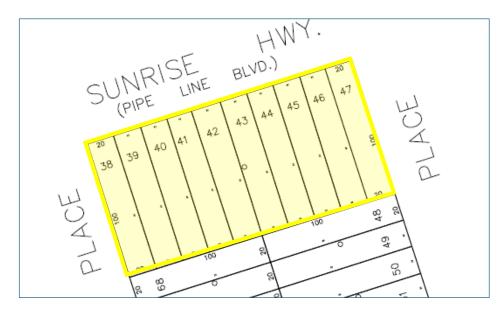

## For Sale | Restaurant Building | Development Site | Merrick, NY

| 0.5                        |                                                                                            |
|----------------------------|--------------------------------------------------------------------------------------------|
| Location                   | Entire block front on the south side of Sunrise Highway between York Place and Troy Place. |
| Section/Block/Lot          | 55 / 131 / 38                                                                              |
| Lot Grouping               | 38-47                                                                                      |
| Lot Dimensions             | 200' X 100'                                                                                |
| Lot Sq. Ft. (Approx.)      | 20,000 SQ. FT.                                                                             |
| Building Sq. Ft. (Approx.) | 4,000 SQ. FT                                                                               |
| Parking Spaces             | 40 Spaces                                                                                  |
| Building Classification    | 421.14-Restaurant, Full Service and Beverages                                              |
| Total RE Taxes (2024)      | \$53,495                                                                                   |
|                            |                                                                                            |