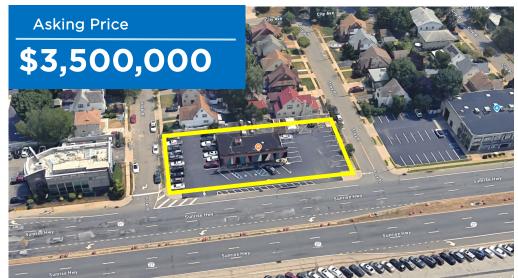

## For Sale | Restaurant Building | Development Site | Merrick, NY

| 0.5                        |                                                                                            |
|----------------------------|--------------------------------------------------------------------------------------------|
| Location                   | Entire block front on the south side of Sunrise Highway between York Place and Troy Place. |
| Section/Block/Lot          | 55 / 131 / 38                                                                              |
| Lot Grouping               | 38-47                                                                                      |
| Lot Dimensions             | 200' X 100'                                                                                |
| Lot Sq. Ft. (Approx.)      | 20,000 SQ. FT.                                                                             |
| Building Sq. Ft. (Approx.) | 4,000 SQ. FT                                                                               |
| Parking Spaces             | 40 Spaces                                                                                  |
| Building Classification    | 421.14-Restaurant, Full Service and Beverages                                              |
| Total RE Taxes (2024)      | \$53,495                                                                                   |
|                            |                                                                                            |

## Tommy Lin

VICE PRESIDENT, INVESTMENT SALES MERIDIAN CAPITAL GROUP 646.502.3484 tlin@meridiancapital.com Meridian Capital is pleased to offer for sale a vacant restaurant building/development site totaling approx. 4,000 sq. ft., situated on an approx. 20,000 sq. ft. lot, located in the Merrick neighborhood of Long Island.