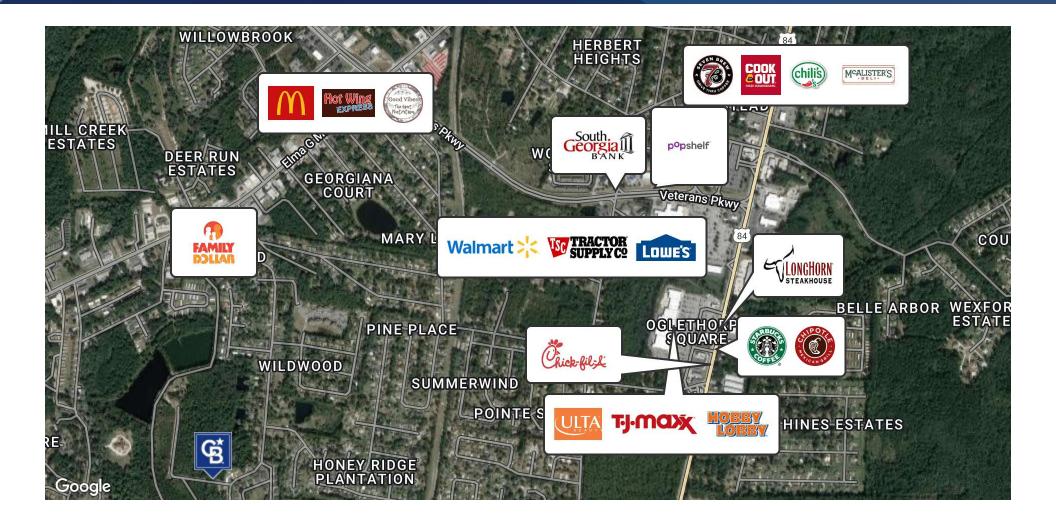

### **PROPERTY DESCRIPTION**

Prime 14.96 AC Commercial Land with Development Potential in Hinesville, GA. Located on Ellie Lane in Hinesville, GA, this expansive 14.96-acre property is a developer's dream. The land is split into two phases, with Phase 1 featuring 38 lots and Phase 2 offering 42 lots, for a total of 80 lots. This property provides immense potential for residential or commercial development in one of Hinesville's growing areas.

With its proximity to local amenities and Fort Stewart, this is a rare opportunity to secure a large parcel of land with a flexible layout for future growth. Whether you're looking to build a new subdivision or expand commercial offerings, this property offers incredible versatility.