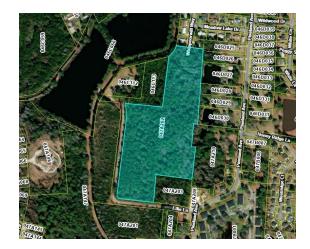

### **PROPERTY DESCRIPTION**

Prime 14.96 AC Commercial Land with Development Potential in Hinesville, GA. Located on Ellie Lane in Hinesville, GA, this expansive 14.96-acre property is a developer's dream. The land is split into two phases, with Phase 1 featuring 38 lots and Phase 2 offering 42 lots, for a total of 80 lots. This property provides immense potential for residential or commercial development in one of Hinesville's growing areas.

With its proximity to local amenities and Fort Stewart, this is a rare opportunity to secure a large parcel of land with a flexible layout for future growth. Whether you're looking to build a new subdivision or expand commercial offerings, this property offers incredible versatility.