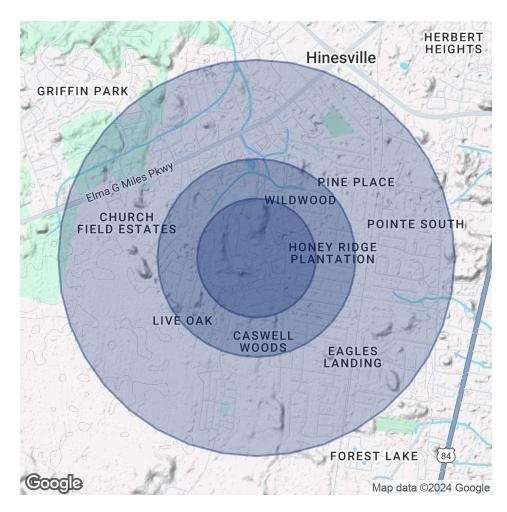

#### **OFFERING SUMMARY**

| Sale Price:       |           |           | \$2,000,000 |  |
|-------------------|-----------|-----------|-------------|--|
| Lot Size:         |           |           | 14.96 Acres |  |
| DEMOGRAPHICS      | 0.3 MILES | 0.5 MILES | 1 MILE      |  |
| Total Households  | 213       | 1,003     | 3,118       |  |
| Total Population  | 541       | 2,554     | 7,898       |  |
| Average HH Income | \$70,941  | \$72,258  | \$69,054    |  |

### 14.96 ELLIE LANE

14.96 Ellie Lane Hinesville, GA 31313

| POPULATION           | 0.3 MILES | 0.5 MILES | 1 MILE    |
|----------------------|-----------|-----------|-----------|
| Total Population     | 541       | 2,554     | 7,898     |
| Average Age          | 33        | 33        | 34        |
| Average Age (Male)   | 31        | 31        | 32        |
| Average Age (Female) | 35        | 35        | 35        |
| HOUSEHOLDS & INCOME  | 0.3 MILES | 0.5 MILES | 1 MILE    |
| Total Households     | 213       | 1,003     | 3,118     |
| # of Persons per HH  | 2.5       | 2.5       | 2.5       |
| Average HH Income    | \$70,941  | \$72,258  | \$69,054  |
| Average House Value  | \$140,565 | \$144,556 | \$151,161 |
|                      |           |           |           |

Demographics data derived from AlphaMap

Jimmy Shanken, CCIM, CIPS, RSPS 912.408.4040