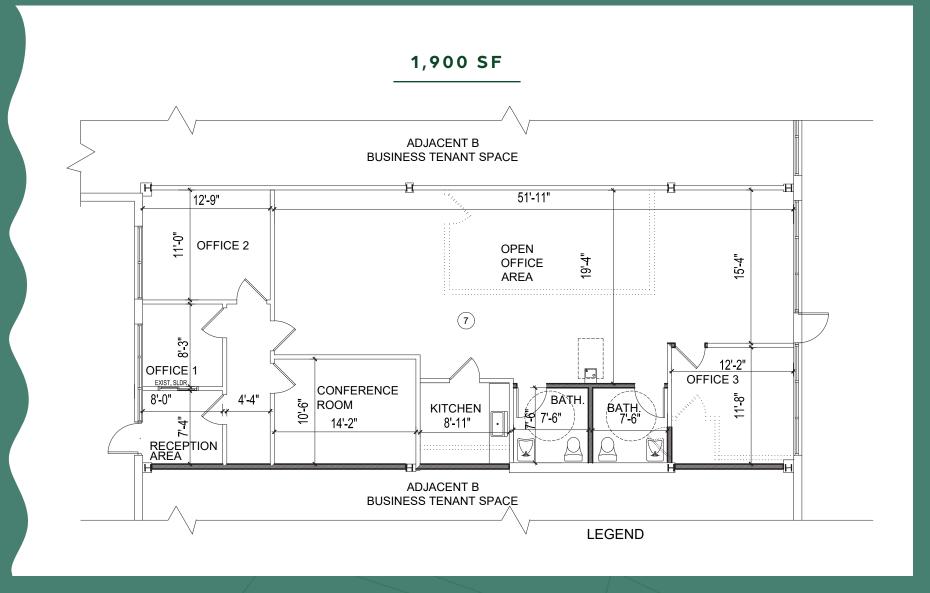

# MODERN OFFICE BUILDING

2 Available Units #7 – 1,900 SF #9 – 3,015 SF



#### **FIXED MONTHLY RENT**

Fixed rent available for up to three years.

Includes: All CAM charges, and Warranty of HVAC



### **PREMIER LOCATION**

Proximity to Long Island MacArthur Airport

Proximity to Long Island Rail Road (Ronkonkoma Station)

Proximity to the New Ronkonkoma Hub Project

Proximity to Restaurants, Hotels, Banks, and Transportation



#### **ENERGY EFFICIENT**

LED Lighting
Separately Metered
Gas & Electric





#### **PROPERTY HIGHLIGHTS**

Veterans Highway Frontage
24–Hour Doorstep Parking
Private Entry for Safety
Flexible Lease Terms
Ample Parking

## **UNIT #7 FLOOR PLAN**



### **UNIT #9 FLOOR PLAN**







#### FOR FURTHER INFORMATION, PLEASE CONTACT

Katie O. Rivas

Phone: 631.218.8318

kbo@osheaproperties.com

4155 Veterans Highway, Suite 13 Ronkonkoma, NY 11779 www.osheaproperties.com