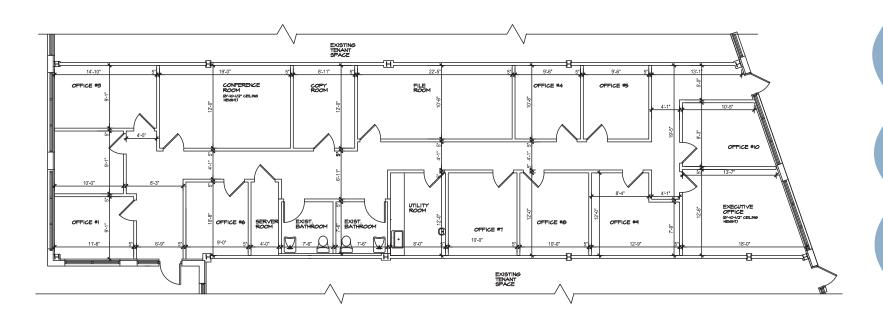

# MODERN OFFICE BUILDING

2 Available Units #7 – 1,900 SF #9 – 3,015 SF



#### **FIXED MONTHLY RENT**

Fixed rent available for up to three years.

Includes: All CAM charges, and Warranty of HVAC



### **PREMIER LOCATION**

Proximity to Long Island MacArthur Airport

Proximity to Long Island Rail Road (Ronkonkoma Station)

Proximity to the New Ronkonkoma Hub Project

Proximity to Restaurants, Hotels, Banks, and Transportation



#### **ENERGY EFFICIENT**

LED Lighting
Separately Metered
Gas & Electric





#### **PROPERTY HIGHLIGHTS**

Veterans Highway Frontage
24–Hour Doorstep Parking
Private Entry for Safety
Flexible Lease Terms
Ample Parking

## **UNIT #7 FLOOR PLAN**



### **UNIT #9 FLOOR PLAN**







#### FOR FURTHER INFORMATION, PLEASE CONTACT

Katie O. Rivas

Phone: 631.218.8318

kbo@osheaproperties.com

4155 Veterans Highway, Suite 13 Ronkonkoma, NY 11779 www.osheaproperties.com