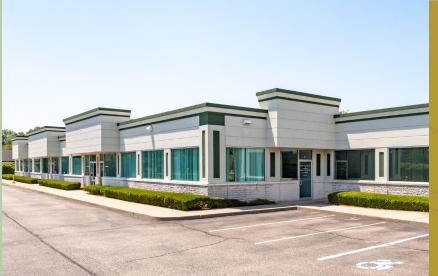

# MODERN OFFICE BUILDING

2 Available Units #7 – 1,900 SF #9 – 3,015 SF

#### **PROPERTY HIGHLIGHTS**

Veterans Highway Frontage
24–Hour Doorstep Parking
Private Entry for Safety
Flexible Lease Terms
Ample Parking