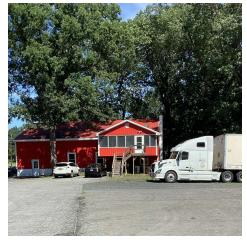

#### PROPERTY DESCRIPTION

Price reduced on this exceptional opportunity for an industrial and distribution investment in Montgomery, NY. totaling 4.04 acres. This site has ample space and a versatile layout for various approved types of Industrial uses including truck/auto/equipment repair or other related businesses. This Industrial Site includes a 40x60 garage with (2) 14' overhead doors, concrete floor, employee rest room, with additional 450 Sq. Ft. office attached. The second level boasts a 780 sq. ft. apartment with screened in porch. This site also features a 3,800 sq. ft. modern 3 bay garage, 16 ft ceiling height, with (3) 14' Ht. drive in overhead doors. There is an additional new pre-engineered steel building on site to be built, and a large, paved parking area in front. This site also includes a 1,596 sqft, 3bd, 2 bath ranch style home updated with new appliances, large family room with fireplace, porch, decking, and detached 2 car garage. The income from the residential rental components adds an appealing dimension to this great investment opportunity. Currently, both residential components are leased month to month. Seize the chance to capitalize on this outstanding industrial investment today.

#### **PROPERTY HIGHLIGHTS**

- I-1 Zoning with municipal water and sewer connections available
- · Frontage on Bracken Road with access via Driller's Lane
- · Income from residential rental components
- Located in Orange County, NY
- Ample space and versatile layout for various industrial activities
- · Well-maintained property
- · Great opportunity all on one large 4.04 acre lot