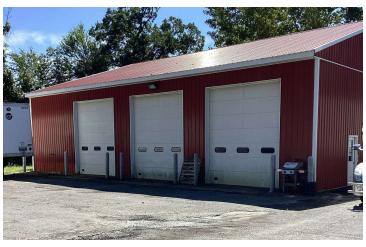

#### PROPERTY DESCRIPTION

Price reduced on this exceptional opportunity for an industrial and distribution investment in Montgomery, NY. totaling 4.04 acres. This site has ample space and a versatile layout for various approved types of Industrial uses including truck/auto/equipment repair or other related businesses. This Industrial Site includes a 40x60 garage with (2) 14' overhead doors, concrete floor, employee rest room, with additional 450 Sq. Ft. office attached. The second level boasts a 780 sq. ft. apartment with screened in porch. This site also features a 3,800 sq. ft. modern 3 bay garage, 16 ft ceiling height, with (3) 14' Ht. drive in overhead doors. There is an additional new pre-engineered steel building on site to be built, and a large, paved parking area in front. This site also includes a 1,596 sqft, 3bd, 2 bath ranch style home updated with new appliances, large family room with fireplace, porch, decking, and detached 2 car garage. The income from the residential rental components adds an appealing dimension to this great investment opportunity. Currently, both residential components are leased month to month. Seize the chance to capitalize on this outstanding industrial investment today.