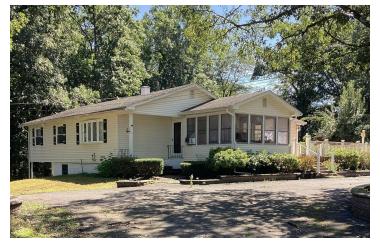

#### PROPERTY DESCRIPTION

Price reduced on this exceptional opportunity for an industrial and distribution investment in Montgomery, NY. totaling 4.04 acres. This site has ample space and a versatile layout for various approved types of Industrial uses including truck/auto/equipment repair or other related businesses. This Industrial Site includes a 40x60 garage with (2) 14' overhead doors, concrete floor, employee rest room, with additional 450 Sq. Ft. office attached. The second level boasts a 780 sq. ft. apartment with screened in porch. This site also features a 3,800 sq. ft. modern 3 bay garage, 16 ft ceiling height, with (3) 14' Ht. drive in overhead doors. There is an additional new pre-engineered steel building on site to be built, and a large, paved parking area in front. This site also includes a 1,596 sqft, 3bd, 2 bath ranch style home updated with new appliances, large family room with fireplace, porch, decking, and detached 2 car garage. The income from the residential rental components adds an appealing dimension to this great investment opportunity. Currently, both residential components are leased month to month. Seize the chance to capitalize on this outstanding industrial investment today.