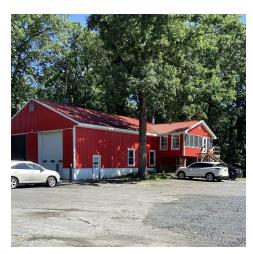

#### PROPERTY DESCRIPTION

Price reduced on this exceptional opportunity for an industrial and distribution investment in Montgomery, NY. totaling 4.04 acres. This site has ample space and a versatile layout for various approved types of Industrial uses including truck/auto/equipment repair or other related businesses. This Industrial Site includes a 40x60 garage with (2) 14' overhead doors, concrete floor, employee rest room, with additional 450 Sq. Ft. office attached. The second level boasts a 780 sq. ft. apartment with screened in porch. This site also features a 3,800 sq. ft. modern 3 bay garage, 16 ft ceiling height, with (3) 14' Ht. drive in overhead doors. There is an additional new pre-engineered steel building on site to be built, and a large, paved parking area in front. This site also includes a 1,596 sqft, 3bd, 2 bath ranch style home updated with new appliances, large family room with fireplace, porch, decking, and detached 2 car garage. The income from the residential rental components adds an appealing dimension to this great investment opportunity. Currently, both residential components are leased month to month. Seize the chance to capitalize on this outstanding industrial investment today.

#### **PROPERTY HIGHLIGHTS**

- I-1 Zoning with municipal water and sewer connections available
- · Frontage on Bracken Road with access via Driller's Lane
- · Income from residential rental components
- Located in Orange County, NY
- Ample space and versatile layout for various industrial activities
- · Well-maintained property
- · Great opportunity all on one large 4.04 acre lot