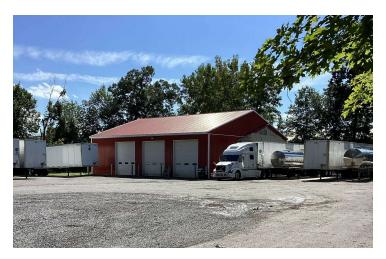

#### PROPERTY DESCRIPTION

Price reduced on this exceptional opportunity for an industrial and distribution investment in Montgomery, NY. totaling 4.04 acres. This site has ample space and a versatile layout for various approved types of Industrial uses including truck/auto/equipment repair or other related businesses. This Industrial Site includes a 40x60 garage with (2) 14' overhead doors, concrete floor, employee rest room, with additional 450 Sq. Ft. office attached. The second level boasts a 780 sq. ft. apartment with screened in porch. This site also features a 3,800 sq. ft. modern 3 bay garage, 16 ft ceiling height, with (3) 14' Ht. drive in overhead doors. There is an additional new pre-engineered steel building on site to be built, and a large, paved parking area in front. This site also includes a 1,596 sqft, 3bd, 2 bath ranch style home updated with new appliances, large family room with fireplace, porch, decking, and detached 2 car garage. The income from the residential rental components adds an appealing dimension to this great investment opportunity. Currently, both residential components are leased month to month. Seize the chance to capitalize on this outstanding industrial investment today.