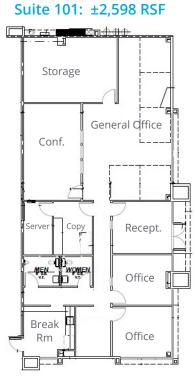

#### **Property Summary**

- Palm Bluffs Avenue, between Herndon and Alluvial Aves. • Location:
- Available: Suite 101 - ±2,598 RSF
- Lease Rate:

- Suite 103 ±2,000 RSF
- \$2.00 PSF, per month, Modified Gross (Tenant to pay utilities and janitorial)
- Onsite Parking: 39 stalls

## 7425 N. Palm Bluffs Ave. Fresno, CA Floor Plan