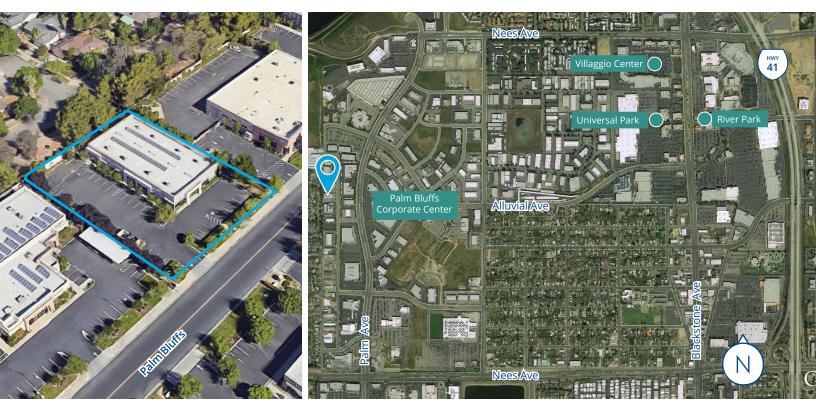

#### **Property Highlights**

- Located in Palm Bluffs Corporate Center
- Excellent Freeway 41 access
- · Many nearby amenities, restaurants, retail services, entertainment and financial institutions.
- Efficient Floorplan
- Secured/Fenced Parking
- Available Now

#### **Property Summary**

- Palm Bluffs Avenue, between Herndon and Alluvial Aves. • Location:
- Available: Suite 101 - ±2,598 RSF
- Lease Rate:

- Suite 103 ±2,000 RSF
- \$2.00 PSF, per month, Modified Gross (Tenant to pay utilities and janitorial)
- Onsite Parking: 39 stalls