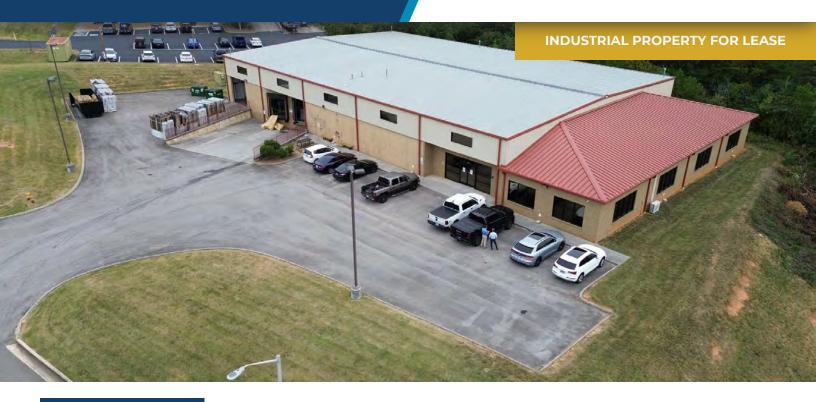

## 1420 E WEISGARBER WAREHOUSE

**INDUSTRIAL PROPERTY FOR LEASE** 

1420 Weisgarber Road Knoxville, TN 37909

JAY COBBLE SIOR, CCIM 865.777.0202 cobble@providencecres.com

#### **PROPERTY DESCRIPTION**

Quality Industrial Warehouse/Distribution in the center of West Knoxville. 1420 E Weisgarber is a modern 18,000 SF 2010 construction building with ease of access off Middlebrook Pike near the Papermill exit if I-40/75. Warehouse has 3 phase power and 20' ceiling heights. One Drive-in Door and two Dock Height doors are part of ideal layout including 1,224 square feet built out for office/bathrooms/kitchen.

#### **PROPERTY HIGHLIGHTS**

- 18,000 Square Feet
- 2 Docks, 1 Drive-in
- 2010 Construction
- Ease of access to Interstate
- Quality surrounding demographics