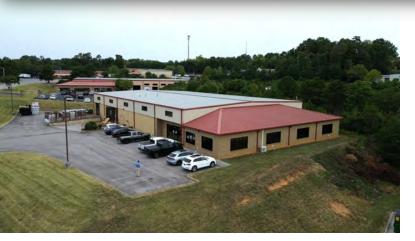

#### **PROPERTY DESCRIPTION**

Quality Industrial Warehouse/Distribution in the center of West Knoxville. 1420 E Weisgarber is a modern 18,000 SF 2010 construction building with ease of access off Middlebrook Pike near the Papermill exit if I-40/75. Warehouse has 3 phase power and 20' ceiling heights. One Drive-in Door and two Dock Height doors are part of ideal layout including 1,224 square feet built out for office/bathrooms/kitchen.

#### **PROPERTY HIGHLIGHTS**

- 18,000 Square Feet
- 2 Docks, 1 Drive-in
- 2010 Construction
- Ease of access to Interstate
- Quality surrounding demographics