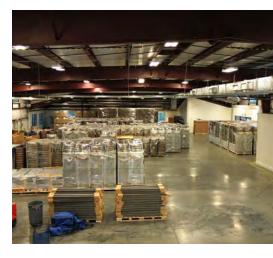

#### **PROPERTY DESCRIPTION**

Quality Industrial Warehouse/Distribution in the center of West Knoxville. 1420 E Weisgarber is a modern 18,000 SF 2010 construction building with ease of access off Middlebrook Pike near the Papermill exit if I-40/75. Warehouse has 3 phase power and 20' ceiling heights. One Drive-in Door and two Dock Height doors are part of ideal layout including 1,224 square feet built out for office/bathrooms/kitchen.

#### **PROPERTY HIGHLIGHTS**

- 18,000 Square Feet
- 2 Docks, 1 Drive-in
- 2010 Construction
- Ease of access to Interstate
- Quality surrounding demographics