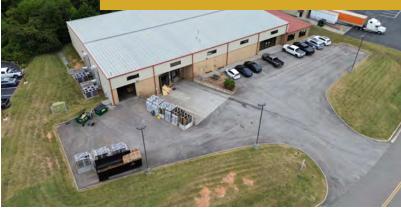

#### **PROPERTY DESCRIPTION**

Quality Industrial Warehouse/Distribution in the center of West Knoxville. 1420 E Weisgarber is a modern 18,000 SF 2010 construction building with ease of access off Middlebrook Pike near the Papermill exit if I-40/75. Warehouse has 3 phase power and 20' ceiling heights. One Drive-in Door and two Dock Height doors are part of ideal layout including 1,224 square feet built out for office/bathrooms/kitchen.

#### **PROPERTY HIGHLIGHTS**

- 18,000 Square Feet
- 2 Docks, 1 Drive-in
- 2010 Construction
- Ease of access to Interstate
- Quality surrounding demographics