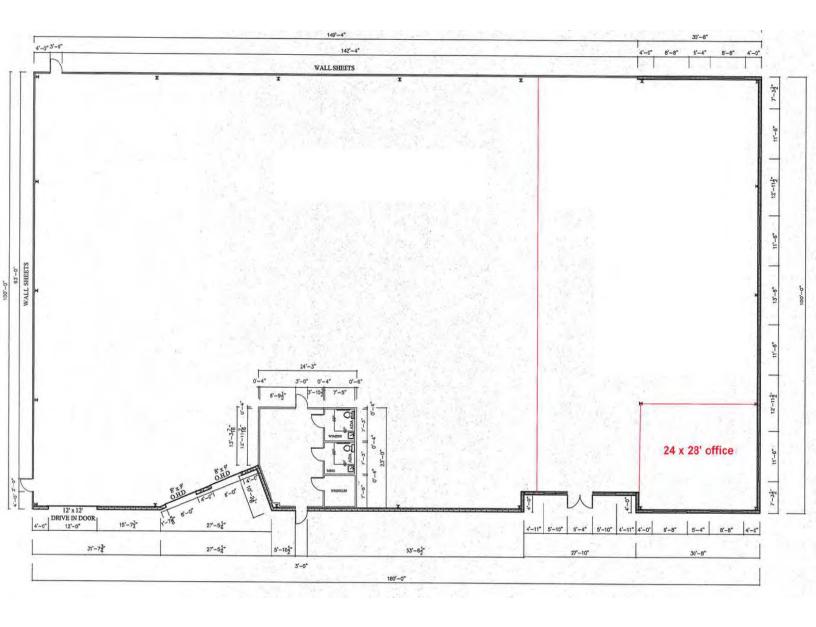

#### **PROPERTY DESCRIPTION**

Quality Industrial Warehouse/Distribution in the center of West Knoxville. 1420 E Weisgarber is a modern 18,000 SF 2010 construction building with ease of access off Middlebrook Pike near the Papermill exit if I-40/75. Warehouse has 3 phase power and 20' ceiling heights. One Drive-in Door and two Dock Height doors are part of ideal layout including 1,224 square feet built out for office/bathrooms/kitchen.

#### **PROPERTY HIGHLIGHTS**

- 18,000 Square Feet
- 2 Docks, 1 Drive-in
- 2010 Construction
- Ease of access to Interstate
- Quality surrounding demographics