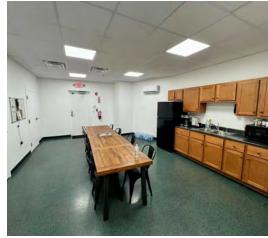

#### **PROPERTY DESCRIPTION**

Quality Industrial Warehouse/Distribution in the center of West Knoxville. 1420 E Weisgarber is a modern 18,000 SF 2010 construction building with ease of access off Middlebrook Pike near the Papermill exit if I-40/75. Warehouse has 3 phase power and 20' ceiling heights. One Drive-in Door and two Dock Height doors are part of ideal layout including 1,224 square feet built out for office/bathrooms/kitchen.

#### **PROPERTY HIGHLIGHTS**

- 18,000 Square Feet
- 2 Docks, 1 Drive-in
- 2010 Construction
- Ease of access to Interstate
- Quality surrounding demographics