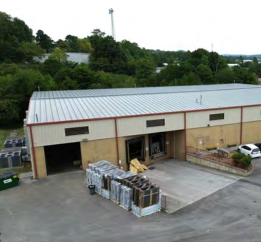

#### **PROPERTY DESCRIPTION**

Quality Industrial Warehouse/Distribution in the center of West Knoxville. 1420 E Weisgarber is a modern 18,000 SF 2010 construction building with ease of access off Middlebrook Pike near the Papermill exit if I-40/75. Warehouse has 3 phase power and 20' ceiling heights. One Drive-in Door and two Dock Height doors are part of ideal layout including 1,224 square feet built out for office/bathrooms/kitchen.

#### **PROPERTY HIGHLIGHTS**

- 18,000 Square Feet
- 2 Docks, 1 Drive-in
- 2010 Construction
- Ease of access to Interstate
- Quality surrounding demographics