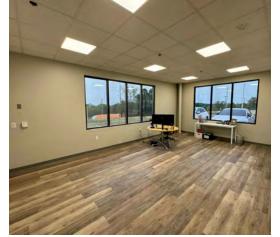

#### **PROPERTY DESCRIPTION**

Quality Industrial Warehouse/Distribution in the center of West Knoxville. 1420 E Weisgarber is a modern 18,000 SF 2010 construction building with ease of access off Middlebrook Pike near the Papermill exit if I-40/75. Warehouse has 3 phase power and 20' ceiling heights. One Drive-in Door and two Dock Height doors are part of ideal layout including 1,224 square feet built out for office/bathrooms/kitchen.

#### **PROPERTY HIGHLIGHTS**

- 18,000 Square Feet
- 2 Docks, 1 Drive-in
- 2010 Construction
- Ease of access to Interstate
- Quality surrounding demographics