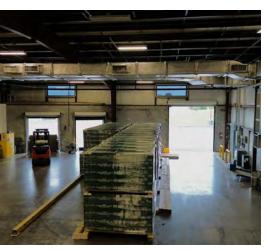

#### **PROPERTY DESCRIPTION**

Quality Industrial Warehouse/Distribution in the center of West Knoxville. 1420 E Weisgarber is a modern 18,000 SF 2010 construction building with ease of access off Middlebrook Pike near the Papermill exit if I-40/75. Warehouse has 3 phase power and 20' ceiling heights. One Drive-in Door and two Dock Height doors are part of ideal layout including 1,224 square feet built out for office/bathrooms/kitchen.

#### **PROPERTY HIGHLIGHTS**

- 18,000 Square Feet
- 2 Docks, 1 Drive-in
- 2010 Construction
- Ease of access to Interstate
- Quality surrounding demographics