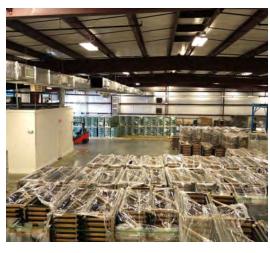

#### **PROPERTY DESCRIPTION**

Quality Industrial Warehouse/Distribution in the center of West Knoxville. 1420 E Weisgarber is a modern 18,000 SF 2010 construction building with ease of access off Middlebrook Pike near the Papermill exit if I-40/75. Warehouse has 3 phase power and 20' ceiling heights. One Drive-in Door and two Dock Height doors are part of ideal layout including 1,224 square feet built out for office/bathrooms/kitchen.

#### **PROPERTY HIGHLIGHTS**

- 18,000 Square Feet
- 2 Docks, 1 Drive-in
- 2010 Construction
- Ease of access to Interstate
- Quality surrounding demographics