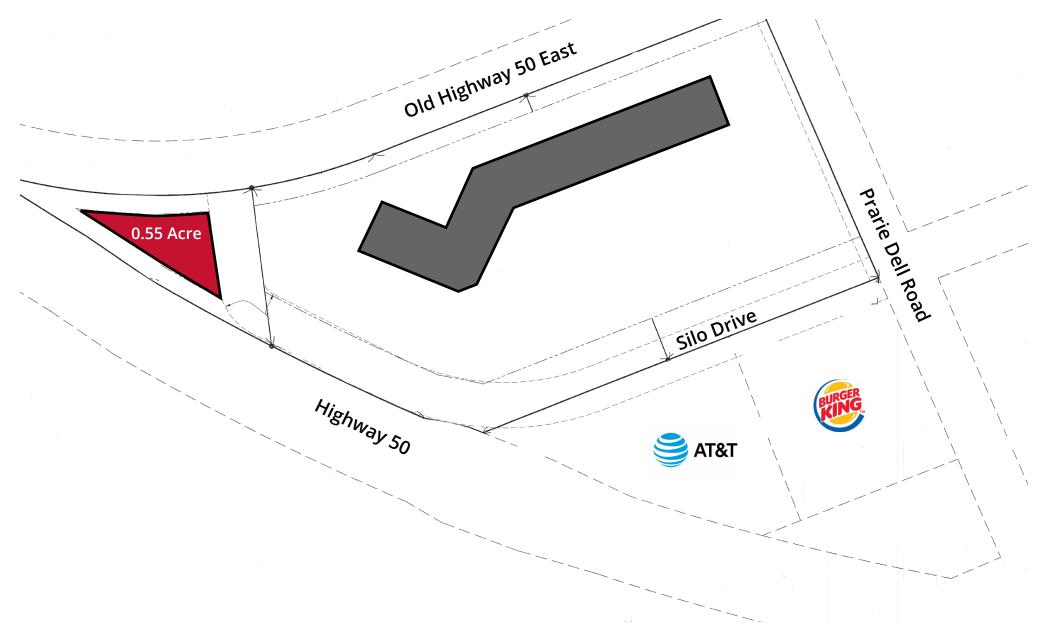

## **Outlot Site Plan**

The information contained herein is not warranted, although it has been obtained from the owner/landlord of the subject property or from other sources that Pace Properties, Inc. deems reliable, and is subject to change without notice. Owner/landlord and Pace Properties, Inc. make no representations as to the environmental condition of the subject property and recommend tenant's independent investigation.

## **OUTLOT FOR LEASE**

Union Silo Plaza | Highway 50 & Prairie Dell Road | Union, Missouri 63084 Outlot: 0.55 Acre | Call for Details