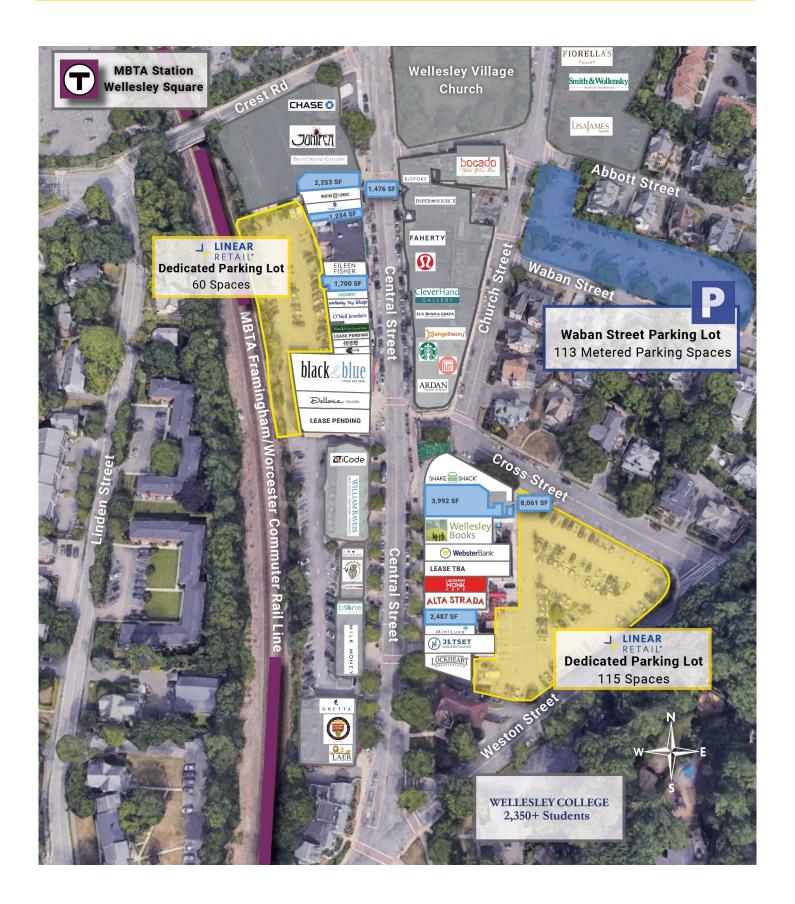

## DESCRIPTION

- 51,000 SF shopping center
- Dominant block in downtown Wellesley's high-end Central Street shopping district
- Area Schools:
  - Wellesley College .1 Miles (2,350+ Students)
  - Babson College 2 Miles (2,300+ Students)
  - Dana Hall School (450+ Students)
  - Mass Bay Community College (4,400 Students)
- Area retailers: Lululemon, Orange Theory, Faherty, Starbucks, Ardan Medspa, Chase Bank
- Central Street shopping district with over 186,000 annual visitors\* (\*Source: Placer.ai)

#### SITE DATA

| Space<br>Available: | Street Level: 2,487 SF - 3,992 SF<br>Lower Level: 2,487 SF - 8,061 SF |  |
|---------------------|-----------------------------------------------------------------------|--|
| Parking:            | 115 space dedicated lot                                               |  |
| ATD:                | 17,000 Average Daily Cars                                             |  |