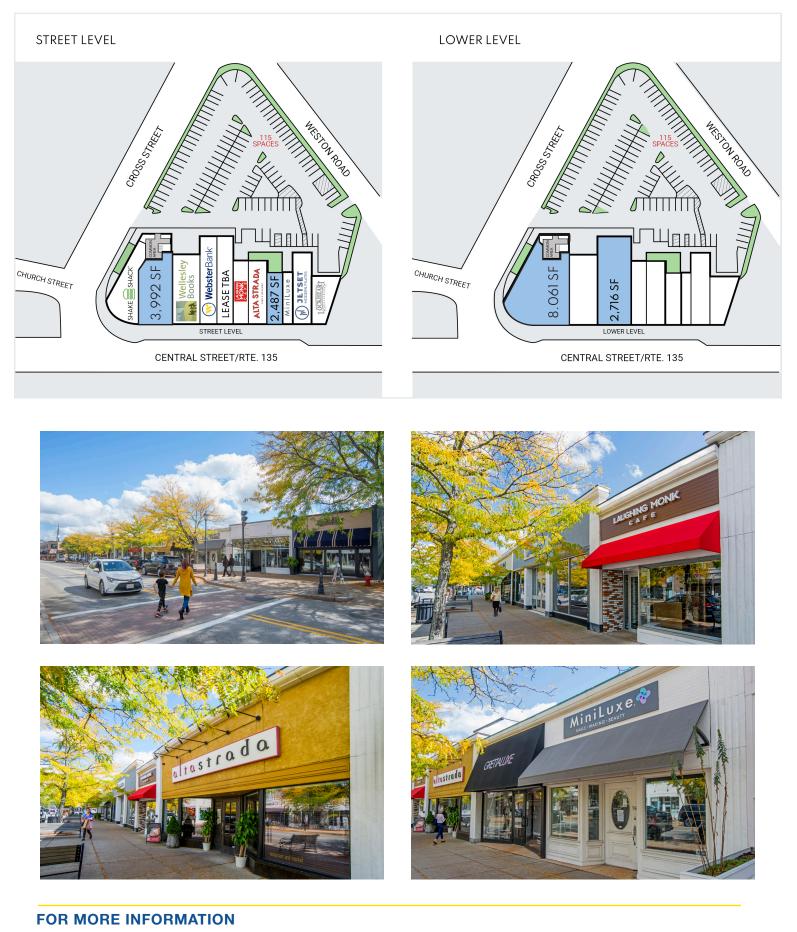

#### SITE DATA

| Space<br>Available: | Street Level: 2,487 SF - 3,992 SF<br>Lower Level: 2,487 SF - 8,061 SF |  |
|---------------------|-----------------------------------------------------------------------|--|
| Parking:            | 115 space dedicated lot                                               |  |
| ATD:                | 17,000 Average Daily Cars                                             |  |