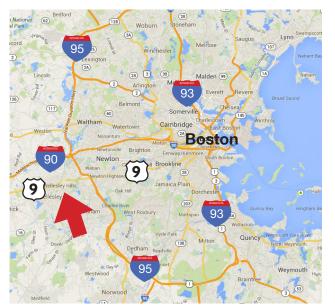

## DESCRIPTION

- 51,000 SF shopping center
- Dominant block in downtown Wellesley's high-end Central Street shopping district
- Area Schools:
  - Wellesley College .1 Miles (2,350+ Students)
  - Babson College 2 Miles (2,300+ Students)
  - Dana Hall School (450+ Students)
  - Mass Bay Community College (4,400 Students)
- Area retailers: Lululemon, Orange Theory, Faherty, Starbucks, Ardan Medspa, Chase Bank
- Central Street shopping district with over 186,000 annual visitors\* (\*Source: Placer.ai)