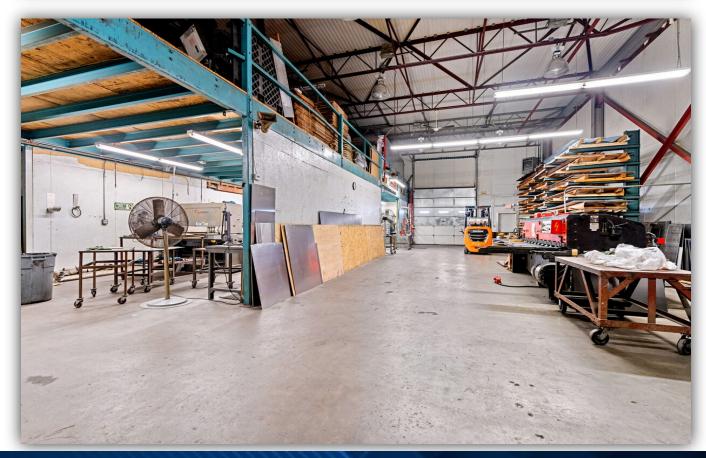

### PROPERTY SUMMARY

205 Commercial Street in Whitman, MA, offers 13,324 sq. ft. of industrial space available for lease. The property features heavy power throughout, flexible layouts to suit various industrial needs, and convenient access to major highways and MBTA services. This space is ideal for businesses in manufacturing, warehousing, or other industrial sectors seeking a well-equipped and accessible location. Contact our team for more information