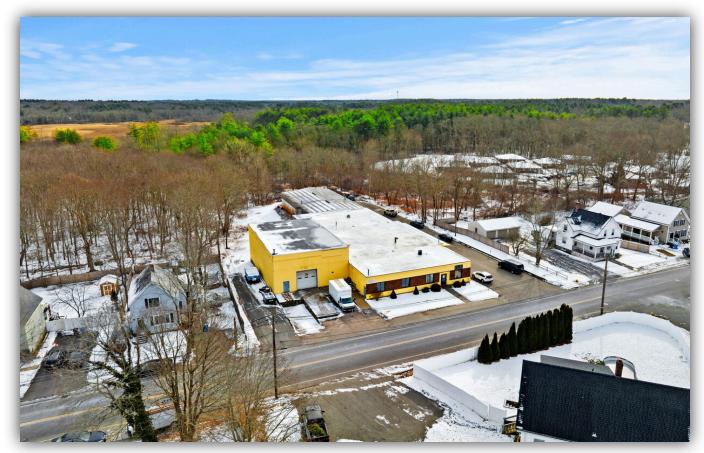

205 Commercial St, Whitman, MA 02382

### PROPERTY SUMMARY

205 Commercial Street in Whitman, MA, offers 13,324 sq. ft. of industrial space available for lease. The property features heavy power throughout, flexible layouts to suit various industrial needs, and convenient access to major highways and MBTA services. This space is ideal for businesses in manufacturing, warehousing, or other industrial sectors seeking a well-equipped and accessible location. Contact our team for more information