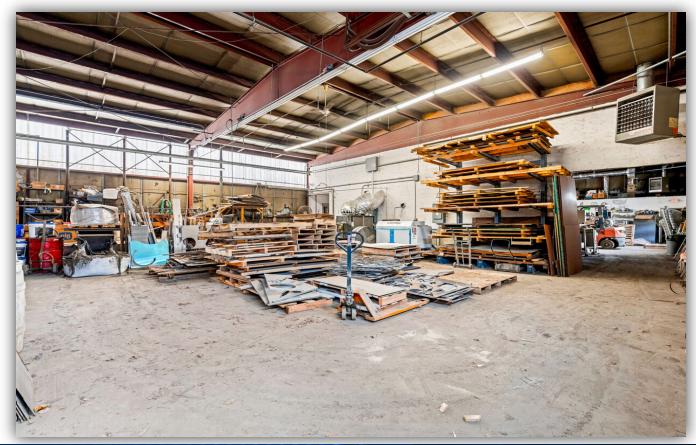

### PROPERTY SUMMARY

205 Commercial Street in Whitman, MA, offers 13,324 sq. ft. of industrial space available for lease. The property features heavy power throughout, flexible layouts to suit various industrial needs, and convenient access to major highways and MBTA services. This space is ideal for businesses in manufacturing, warehousing, or other industrial sectors seeking a well-equipped and accessible location. Contact our team for more information