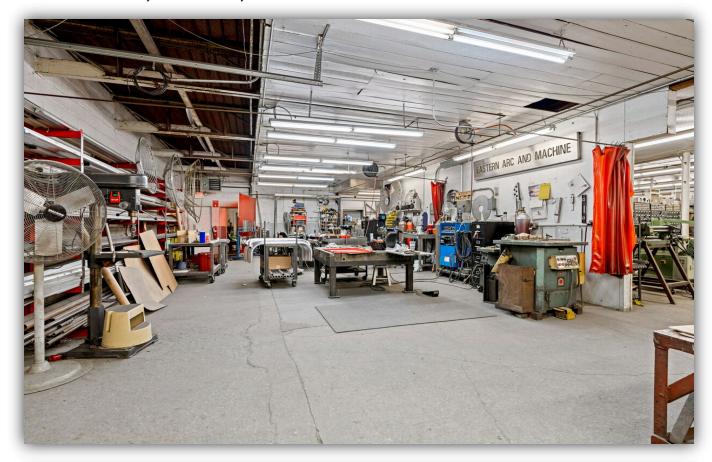

### PROPERTY SUMMARY

205 Commercial Street in Whitman, MA, offers 13,324 sq. ft. of industrial space available for lease. The property features heavy power throughout, flexible layouts to suit various industrial needs, and convenient access to major highways and MBTA services. This space is ideal for businesses in manufacturing, warehousing, or other industrial sectors seeking a well-equipped and accessible location. Contact our team for more information