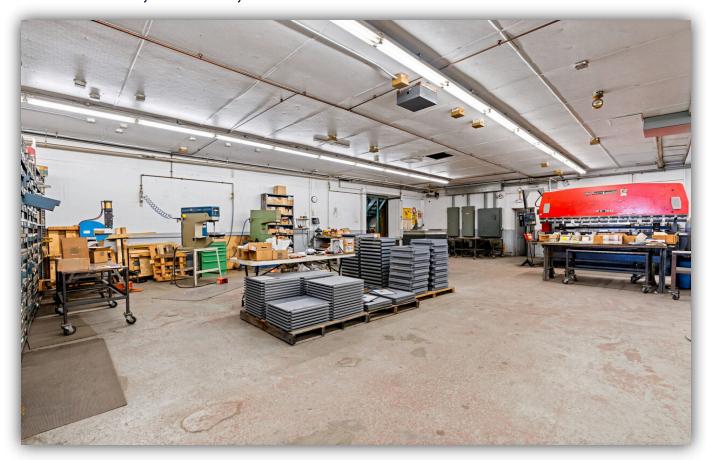

### PROPERTY SUMMARY

205 Commercial Street in Whitman, MA, offers 13,324 sq. ft. of industrial space available for lease. The property features heavy power throughout, flexible layouts to suit various industrial needs, and convenient access to major highways and MBTA services. This space is ideal for businesses in manufacturing, warehousing, or other industrial sectors seeking a well-equipped and accessible location. Contact our team for more information