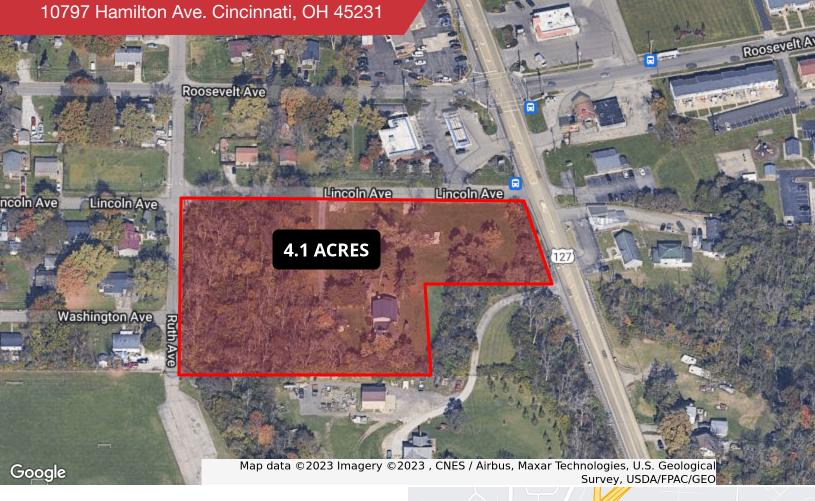

## Land | 4.1 Acres

- 4.1 acres
- Zoned for both residential (R-3) and business (B-2) uses
- Located approximately 1 mile south of I-275
- Prime for redevelopment
- \$100,000/acre
- 18,076 VPD Hamilton Ave.
- 180' Frontage on Hamilton Ave.