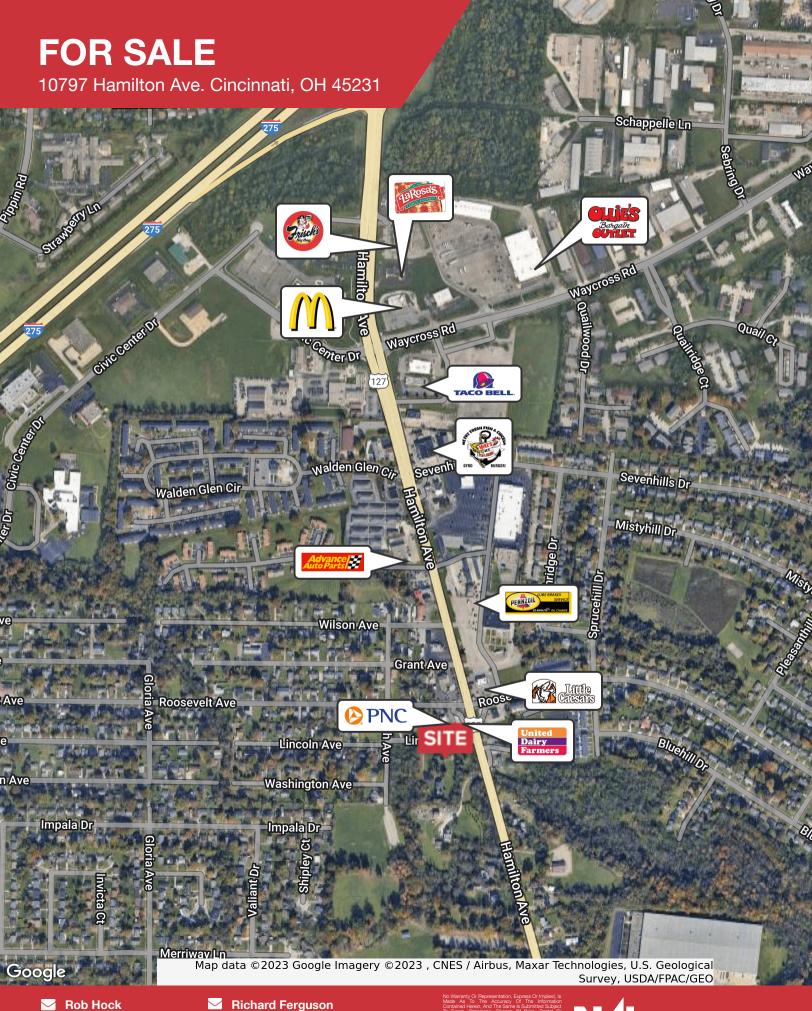

## Land | 4.1 Acres

- 4.1 acres
- Zoned for both residential (R-3) and business (B-2) uses
- Located approximately 1 mile south of I-275
- Prime for redevelopment
- \$100,000/acre
- 18,076 VPD Hamilton Ave.
- 180' Frontage on Hamilton Ave.