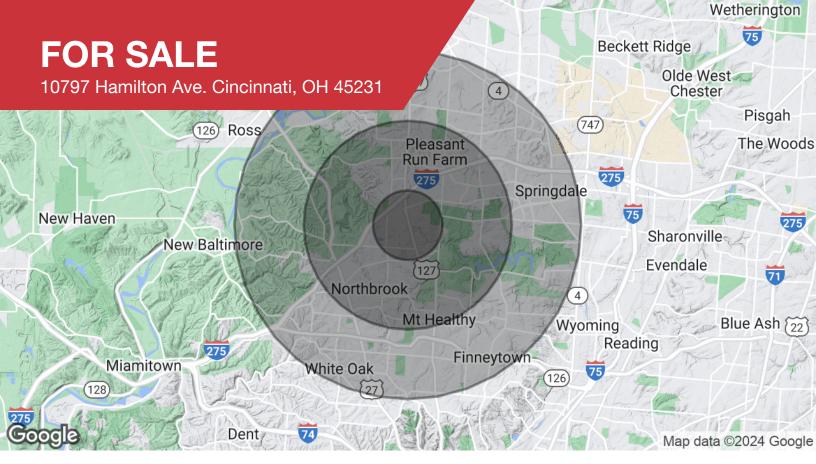

| DEMOGRAPHICS |            |                   |  |
|--------------|------------|-------------------|--|
| STATS        | POPULATION | AVG. HH<br>INCOME |  |
| 1 MILE       | 7,664      | \$55,563          |  |
| 3 MILES      | 63,077     | \$66,505          |  |
|              |            |                   |  |

| Population                            | 1 Mile          | 3 Miles           | 5 Miles           |
|---------------------------------------|-----------------|-------------------|-------------------|
| Total population                      | 7,664           | 63,077            | 174,760           |
| Median age                            | 33.7            | 39.2              | 39.7              |
| Median age (male)                     | 35.0            | 36.8              | 37.2              |
| Median age (Female)                   | 36.4            | 41.4              | 41.8              |
|                                       |                 |                   |                   |
| Households & Income                   | 1 Mile          | 3 Miles           | 5 Miles           |
| Households & Income  Total households | 1 Mile<br>2,985 | 3 Miles<br>26,701 | 5 Miles<br>74,467 |
|                                       |                 |                   |                   |
| Total households                      | 2,985           | 26,701            | 74,467            |