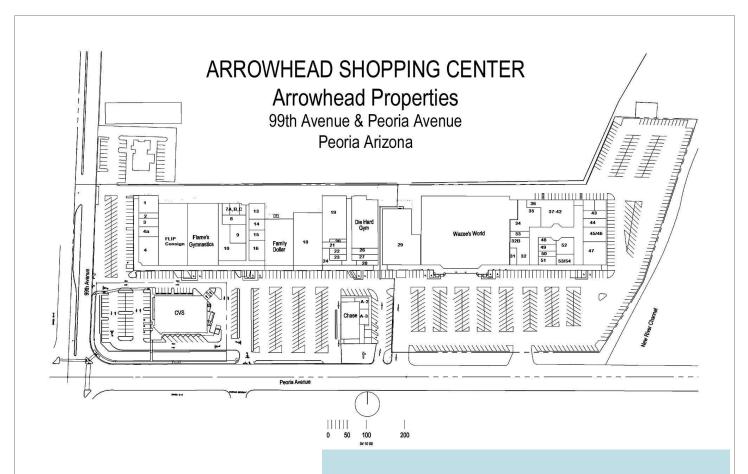

Arrowhead Shopping Center is 182,000 square feet of mixed retail and service businesses. CVS Drug, Family Dollar and Chase Bank in addition to two restaurants, retailers and services are on property. Arrowhead Mall is seeking retail, medical and service users to strengthen the current tenant mix.

## Current Suites Available:

20,000 s.f. Redevelopment Opportunity

10,273 s.f. Open Retail Sub-Anchor

6,300 s.f. Turn-Key Restaurant

4,852 s.f. Turn-Key Office Complex

1,200 - 2,255 s.f. Shop Space