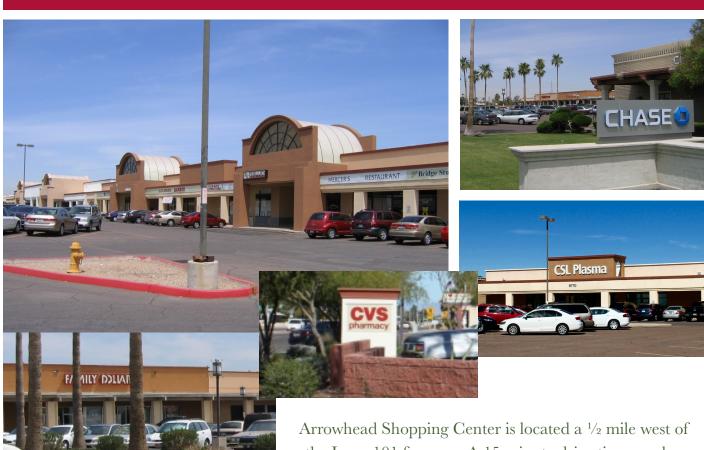

## Arrowhead Shopping Center

Retail Space Available

Mark Phillips
ARROWHEAD
PROPERTIES
(623) 977-5550
Email:
mark@arrowheadpropertiesaz.com

1540 East Maryland Avenue Suite 205 Phoenix, AZ 85028 Arrowhead Shopping Center is located a ½ mile west of the Loop 101 freeway. A 15 minute drive time reaches North Phoenix to the east and Avondale to the west. Gila River Arena, University of Phoenix Stadium, Downtown Peoria and P83 Entertainment Complex are all within a five minute drive of the property.

Arrowhead Shopping Center is 182,000 square feet of mixed retail and service businesses. CVS Drug, Family Dollar and Chase Bank in addition to two restaurants, retailers and services are on property. Arrowhead Mall is seeking retail, medical and service users to strengthen the current tenant mix.