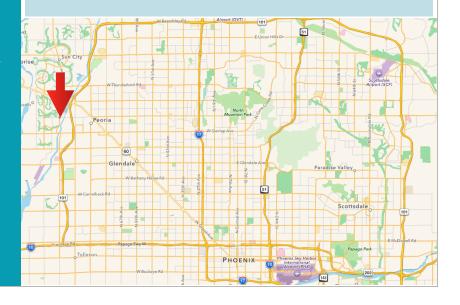

## Arrowhead Shopping Center

Retail Space Available

Mark Phillips
ARROWHEAD
PROPERTIES
(623) 977-5550
Email:
mark@arrowheadpropertiesaz.com

1540 East Maryland Avenue Suite 205 Phoenix, AZ 85028 Arrowhead Shopping Center is located a ½ mile west of the Loop 101 freeway. A 15 minute drive time reaches North Phoenix to the east and Avondale to the west. Gila River Arena, University of Phoenix Stadium, Downtown Peoria and P83 Entertainment Complex are all within a five minute drive of the property.