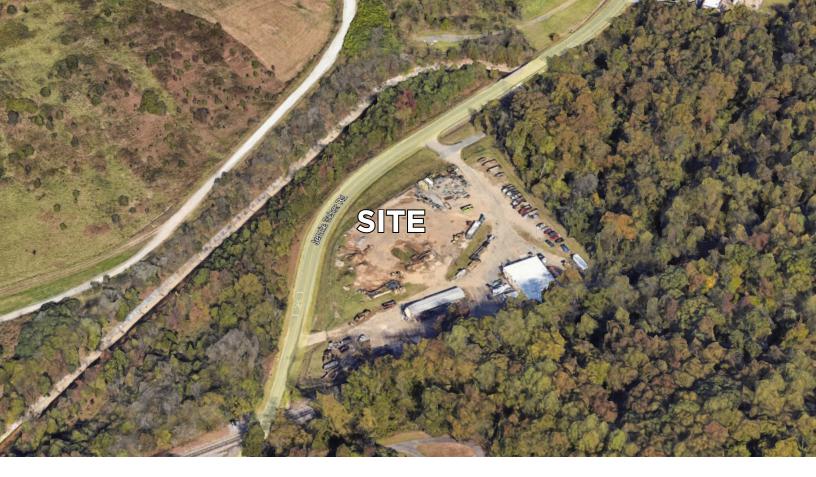

# Industrial Yard

2201 Jennie Scher Road | Richmond, VA 23231

## **PROPERTY HIGHLIGHTS**

- > 2± Acres industrial yard/storage for lease
- > Secure fencing and gravel yard
- Rare heavy industrial yard/storage located in the City of Richmond
- > Lease rate: \$4,000/AC per month