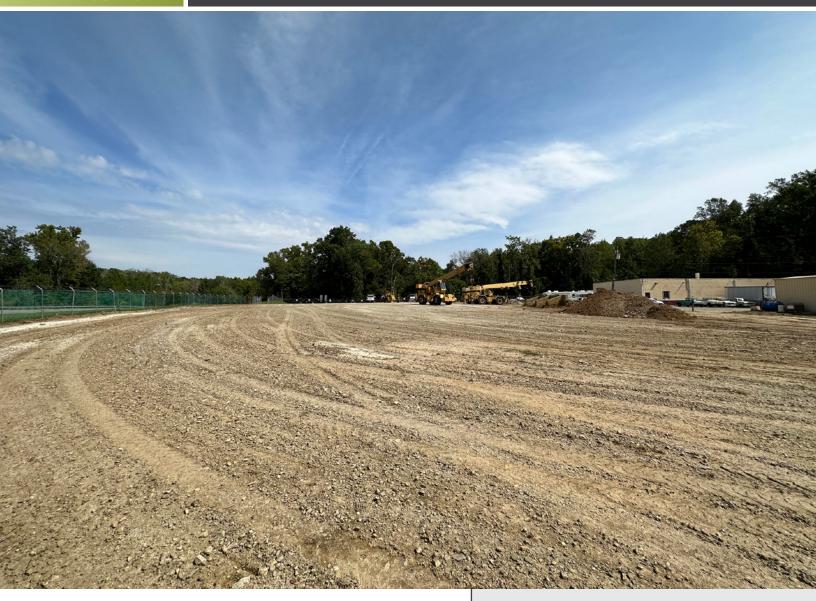

# Industrial Yard

2201 Jennie Scher Road | Richmond, VA 23231

## **PROPERTY HIGHLIGHTS**

- > 2± Acres industrial yard/storage for lease
- > Secure fencing and gravel yard
- Rare heavy industrial yard/storage located in the City of Richmond
- > Lease rate: \$4,000/AC per month