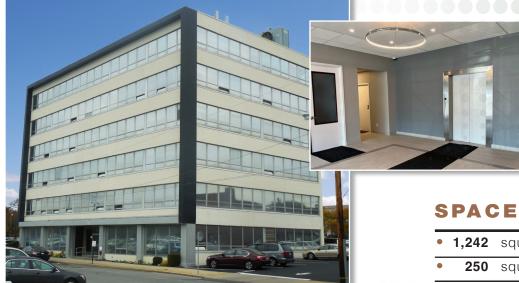

### SPACE AVAILABLE

| • | 1,242 | square feet | Ι | third floor  |
|---|-------|-------------|---|--------------|
| • | 250   | square feet | I | second floor |
| • | 1,573 | square feet |   | first floor  |

NEWLY RENOVATED LOBBY

• 6 story building • 49,000 square feet

#### COMMENTS:

- Conveniently located near Sunrise Highway, Merrick Road, Southern State Parkway and Belt Parkway
- Adjacent to LIRR Valley Stream station, shops and restaurants
- 30 minutes from Manhattan, 7 miles to JFK Airport
- 24 / 7 building access
- NICE Bus stop at corner
- Ample private and municipal parking
- Recently renovated lobby and new elevator