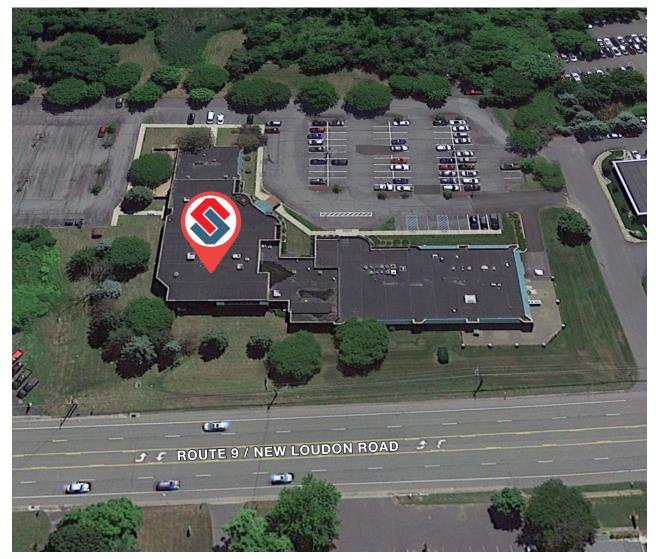

## **Property Overview**

LAST AVAILABLE SUITE! 1003 New Loudon is located in one of the Capital Region's premier office and retail corridors. New Ownership recently completed entire interior and exterior facade renovations. Exterior improvements include complete facade overhaul as well as new parking lot with new landscape islands providing a Class A appearance. Landlord to provide aggressive tenant improvement allowances for interior built out.

### **Excellent Access**

Excellent synergy with neighboring medical imaging providers. Join AYCO, Blue Cross Blue Shield, Albany Med, and other Fortune 100 users. Private off-street parking shared with Capital Imaging. Route 9 signage visibility and easy access to I-87 and Route 7.