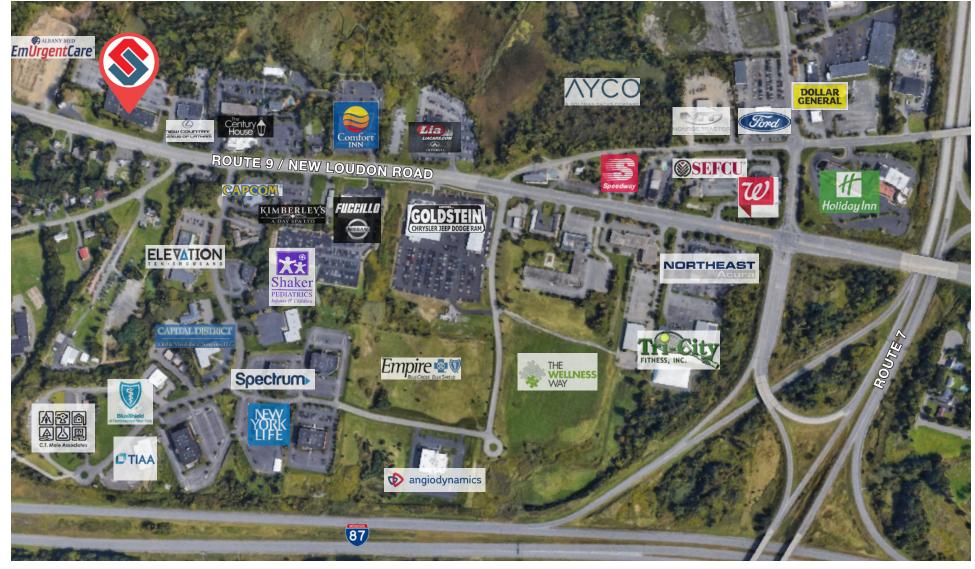

#### **AREA MAP/NEARBY USERS**

### **Excellent Access**

Excellent synergy with neighboring medical imaging providers. Join AYCO, Blue Cross Blue Shield, Albany Med, and other Fortune 100 users. Private off-street parking shared with Capital Imaging. Route 9 signage visibility and easy access to I-87 and Route 7.

| Downtown Albany              | ±9 miles         |
|------------------------------|------------------|
| Albany International Airport | ±6 miles         |
| Route 9                      | Immediate Access |
| I-87 (exit 6) & Route 7      | ±3 miles         |