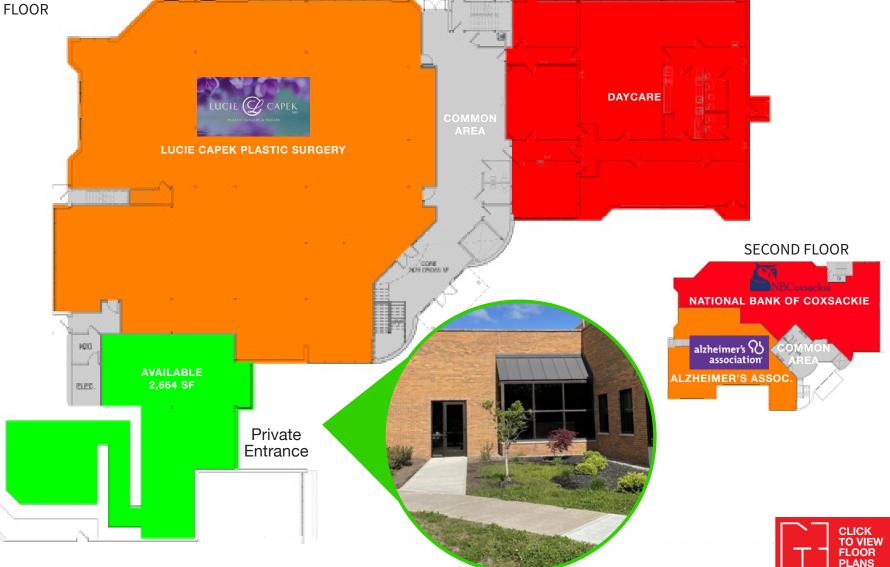

# 2,664 SF

| Construction  | Steel/Masonry               |  |
|---------------|-----------------------------|--|
| Building Size | 30,887 SF                   |  |
| Available     | 2,664 SF                    |  |
| Stories       | 2                           |  |
| Elevators     | 1                           |  |
| Lot Size      | 3.01 Acres                  |  |
| Delivery      | Approx. 4 Months from Lease |  |

#### SHAUN MCDONNELL

**FIRST FLOOR** 