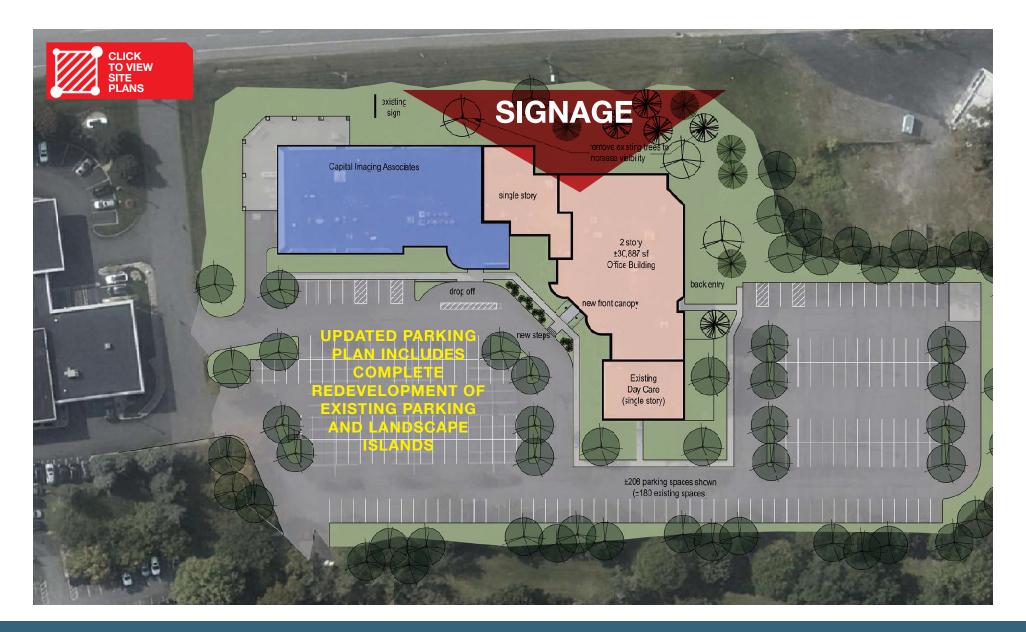

## **Property Overview**

LAST AVAILABLE SUITE! 1003 New Loudon is located in one of the Capital Region's premier office and retail corridors. New Ownership recently completed entire interior and exterior facade renovations. Exterior improvements include complete facade overhaul as well as new parking lot with new landscape islands providing a Class A appearance. Landlord to provide aggressive tenant improvement allowances for interior built out.

| Construction  | Steel/Masonry               |  |
|---------------|-----------------------------|--|
| Building Size | 30,887 SF                   |  |
| Available     | 2,664 SF                    |  |
| Stories       | 2                           |  |
| Elevators     | 1                           |  |
| Lot Size      | 3.01 Acres                  |  |
| Delivery      | Approx. 4 Months from Lease |  |

| Lease Rate | \$17.75/SF MG        | Roof                       | Rubber               |
|------------|----------------------|----------------------------|----------------------|
| Parking    | 5:1,000              | Zoning                     | COR, Town of Colonie |
| Lighting   | All New LED Fixtures | Utilities (Gas & Electric) | National Grid        |
| Sprinkler  | New Sprinkler Sysyem | Water and Sewer            | Municipal            |

#### SHAUN MCDONNELL

**FIRST FLOOR** 