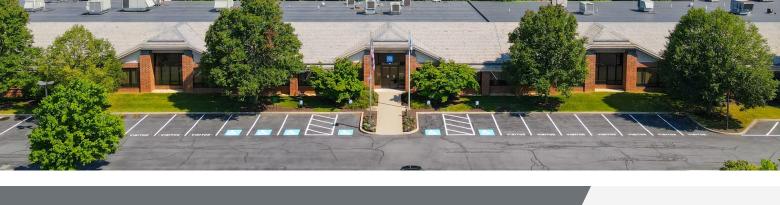

# **Property Highlights**

- Located in Lehigh Valley Corporate Center
- · Property Manager on Site
- · Single story with direct access

## **Property Overview**

A multi-tenant office building totaling 54,118 square feet. The single-story building strikes a professional presence with its brick and glass facade. Located adjacent to Route 22, the building is situated in the park-like campus of Lehigh Valley Corporate Center and is zoned Planned Office/Research Park. The property offers ample parking, an adjacent 2-mile walking trail, with Fiber and T-1 up to DS3 available.