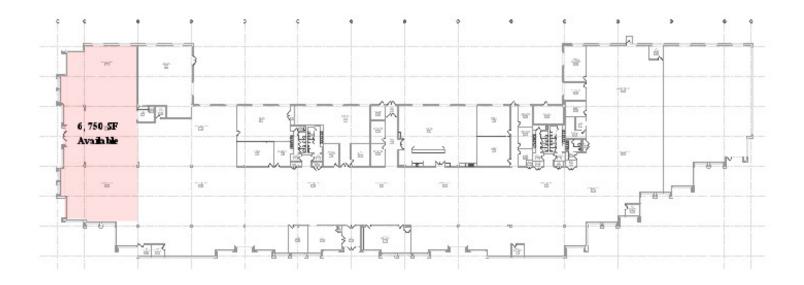

For Lease 1455 Valley Center Pkwy Floor Plan

## **Available Spaces**

| Suite    | Size (SF) | Lease Type | Lease Rate    | Description                                                                                                                                                      |
|----------|-----------|------------|---------------|------------------------------------------------------------------------------------------------------------------------------------------------------------------|
| Suite 50 | 6,750 SF  | NNN        | \$16.00 SF/yr | <ul> <li>Aggressive Tenant Improvement Package</li> <li>Features private entrance</li> <li>Current condition is shell space ready for tenant buildout</li> </ul> |