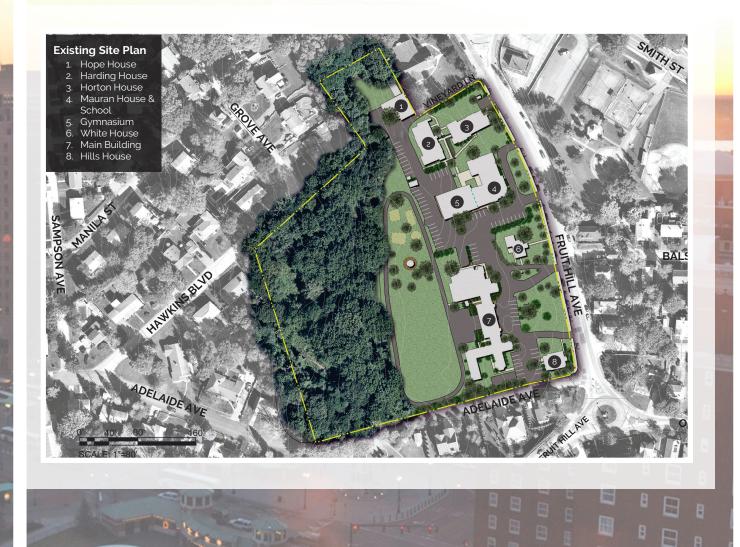

#### PROPERTY DETAILS

- 7.99± Acres of Land
- Seven (7) Properties on Site
- Main Building
  - 20,442± SF
  - 3 Story Building
  - Cafeteria with Full Commercial Kitchen
  - Library
  - Chapel
  - Large Conference Room
  - Staff Kitchen
  - 16 Offices
  - Living Area
  - 21 Bedrooms
  - Basement Storage
- Hope House: 3,270± SF
  - 7 Bedrooms; 3 Offices
- Harding House: 4,800± SF
  - 8 Bedrooms; 2 Offices
  - ADA Access to L1
  - Laundry Area
- Horton House: 4,800± SF
  - 8 Bedrooms: 4 Offices
  - ADA Access to L1
  - Laundry Area

- Hills House: 3,360± SF
  - 2 Single & 3 Double Bedrooms
  - 1 Office
  - LL Recreation Room
  - Living Room & Kitchen Area
- Mauran House, School & Gymnasium:
  - 21,874± SF
  - 3 Story School House
  - 8 Bedrooms; 1 Office
  - 2 IT Offices
  - Overhead Door into Gym
- White House: 2,444± SF
  - Two Story House
  - 6 Offices
  - Basement Storage
- Maintenance Garage
- Upgraded Camera & Security Systems
- Fully Sprinklered (minus White House)
- Municipal Water & Sewer
- Located in Fruit Hill Neighborhood
- Across from Public Parks
- Less than a mile from RI College
- Ouick to Downtown Providence