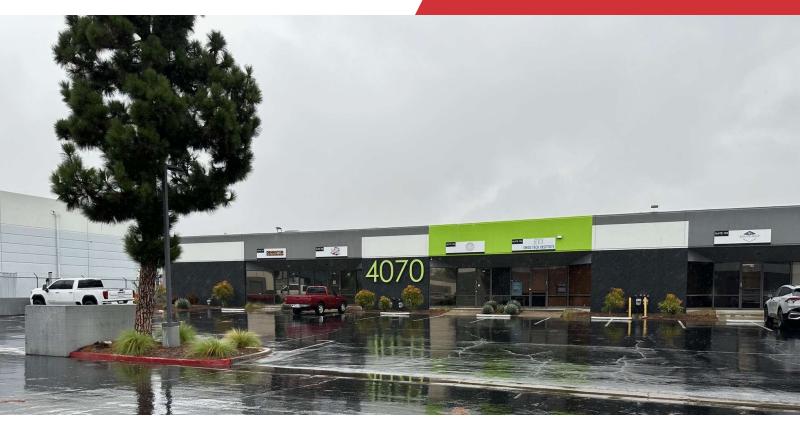

## **Fullerton Brea Business Park** 4070 N Palm St, Suite 707 Fullerton, California 92835

#### **Property Highlights**

- +/-1,123 SF Office
- +/-1,938 SF Warehouse
- Reception/Open office area
- Coffee bar 3 private offices 2 restrooms
- · Central heating/air Hot water heater
- 1 roll up door 12' x 10' wide