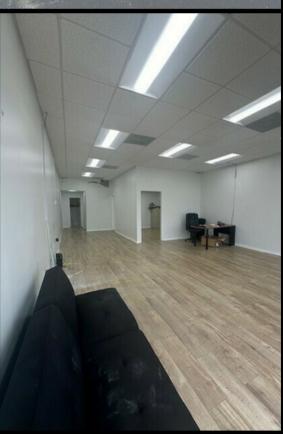

## 1410 Commerce F&M - Available

Frontage: Directly on 15th Street East

Features: Storefront entrance

Parking: Great parking available

Accessibility: Easily accessible

Location: Near SRQ Airport

Situated: Between US-41 and US-301

1410 Commerce Blvd is a 24,000 SF multitenant flex building with frontage directly on 15th Street East. Unit sizes range from 950 to 7,000 SF with storefront entrances, great parking and easily accessible being located near SRQ Airport in between US-41 and US-301 at the corner of 15th Street East