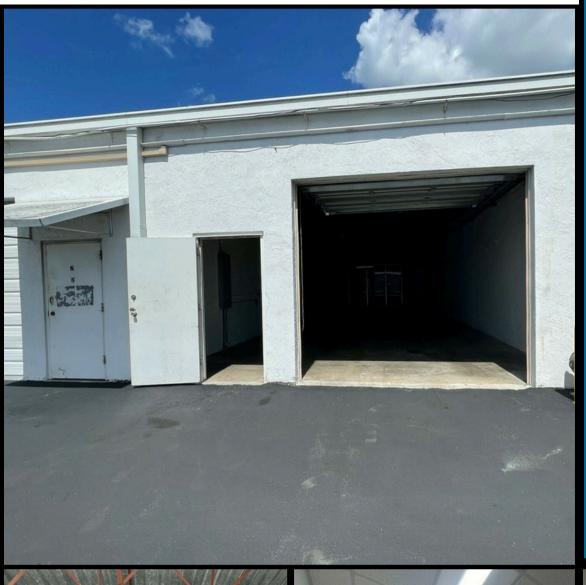

## 1410 Commerce F&M - Available

Frontage: Directly on 15th Street East

Features: Storefront entrance

Parking: Great parking available

Accessibility: Easily accessible

Location: Near SRQ Airport

Situated: Between US-41 and US-301

Intersection: Corner of 15th Street East

Square feet: 2,387

Pricing: \$14/SF/Yr NNN

FOR LEASING INFORMATION

(941)356.1613

Troy Robbins Troy@RobbinsCommercial.com

Harry E. Robbins Associates, Inc Troy@RobbinsCommercial.com 941.356.1613

1410 Commerce Blvd is a 24,000 SF multitenant flex building with frontage directly on 15th Street East. Unit sizes range from 950 to 7,000 SF with storefront entrances, great parking and easily accessible being located near SRQ Airport in between US-41 and US-301 at the corner of 15th Street East