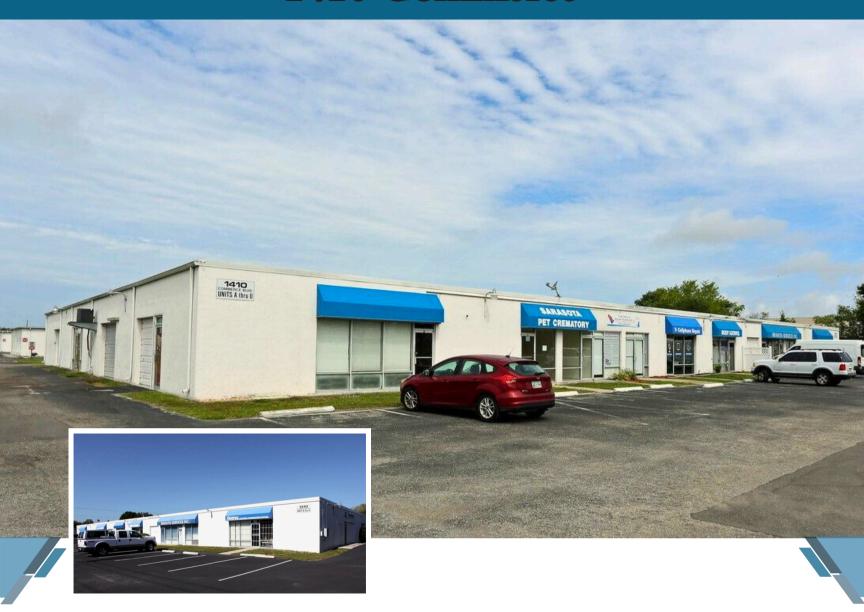

## 1410 Commerce

1410 Commerce Blvd is a 24,000 SF multitenant flex building with frontage directly on 15th Street East. Unit sizes range from 950 to 7,000 SF with storefront entrances, great parking and easily accessible being located near SRQ Airport in between US-41 and US-301 at the corner of 15th Street East