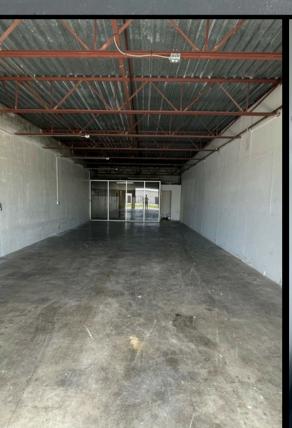

## 1410 Commerce F&M - Available

Frontage: Directly on 15th Street East

Features: Storefront entrance

Parking: Great parking available

Accessibility: Easily accessible

Location: Near SRQ Airport

Situated: Between US-41 and US-301

Intersection: Corner of 15th Street East

Square feet: 2,387

Pricing: \$14/SF/Yr NNN

FOR LEASING INFORMATION

(941)356.1613

Troy Robbins Troy@RobbinsCommercial.com

Harry E. Robbins Associates, Inc Troy@RobbinsCommercial.com 941.356.1613

1410 Commerce Blvd is a 24,000 SF multitenant flex building with frontage directly on 15th Street East. Unit sizes range from 950 to 7,000 SF with storefront entrances, great parking and easily accessible being located near SRQ Airport in between US-41 and US-301 at the corner of 15th Street East