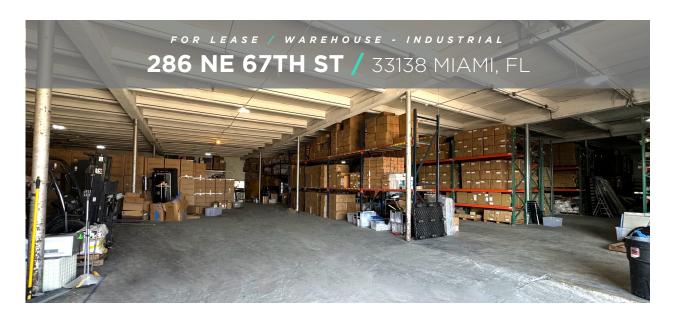

## **Executive Summary**

This industrial building features 10,000 square feet of space, ideal for warehousing, manufacturing, or distribution purposes. Its dock's high loading capabilities ensure efficient loading and unloading of goods, enhancing logistical operations. The property is strategically located to maximize accessibility and convenience. Additionally, the building layout and design are optimized for industrial workflows, providing ample space for equipment, inventory, and operational activities.

## **Property Highlights**

For Lease

Type: Warehouse / Industrial

Availability: 10,000 SF

o Lot Size: 40,511 SF

o Zoning: D1

Ceiling Height: 13'

Asking Rate: \$20 PSF Mod. Gross