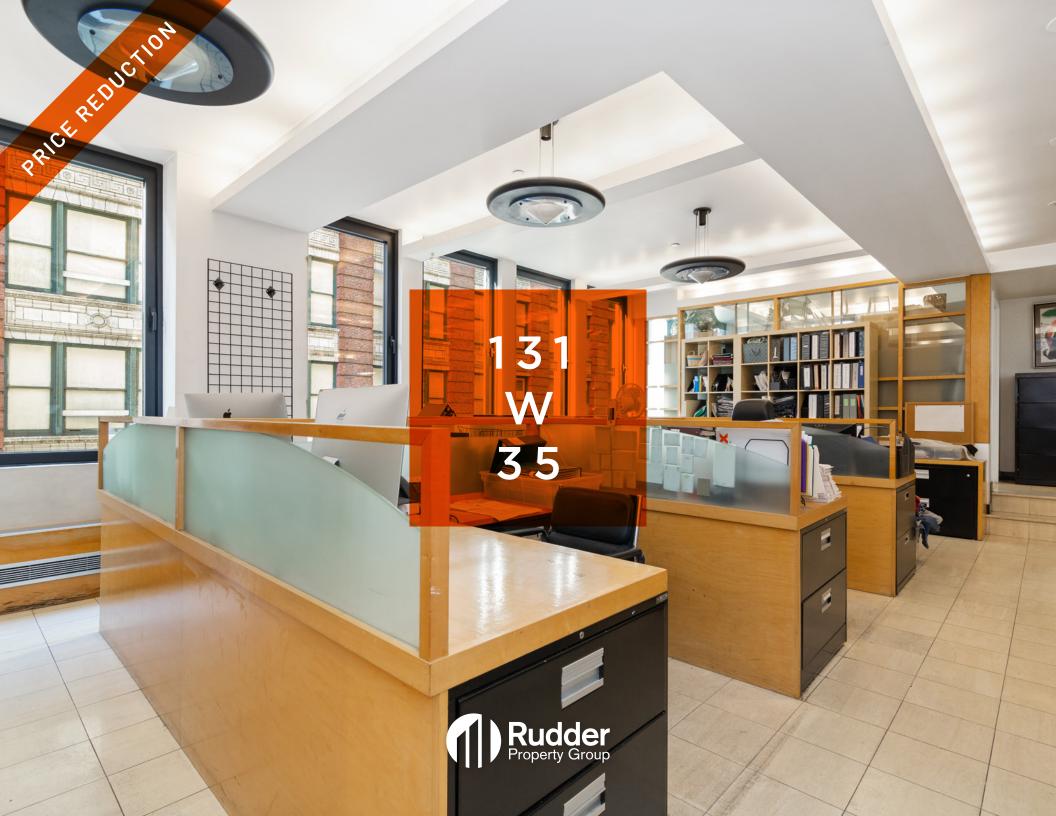

131 W 35

# HERALD SQUARE OFFICE COOPERATIVE FOR SALE

# 131 West 35th Street

Between Broadway and Seventh Avenue

**Available:** Entire 6th Floor: 7,725 RSF

**Reduced Price:** \$5,400,000 (\$699/RSF) \$3,823,875 (\$495/RSF)

 $\textbf{Annual Maintenance Charges:} \hspace{0.2cm} \$104,\!056 \ (\$13.47/RSF) \ Inclusive \ of \ real \ estate \ taxes$ 

#### Features:

- Full floor presence featuring an efficient layout with wide column spacing, 12'5" high ceilings and large operable windows providing tremendous natural light and air
- · Recently renovated lobby and elevator upgrades
- Low maintenance charges
- Separate freight entrance with a large freight elevator
- · Many new well-capitalized unit owners in the building
- Steps from Penn Station and Herald Square as well as 14 different subway lines and the PATH Train