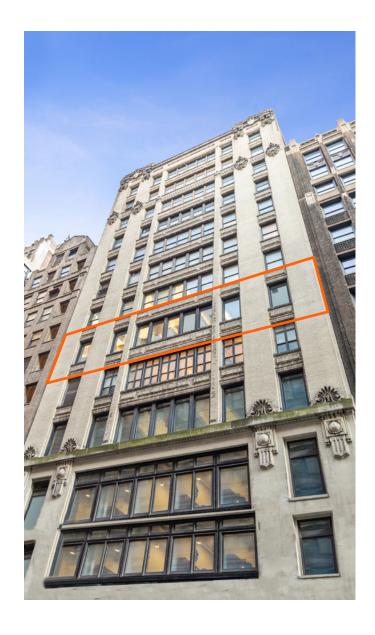

# 131 West 35th Street

Between Broadway and Seventh Avenue

**Available:** Entire 6th Floor: 7,725 RSF

**Reduced Price:** \$5,400,000 (\$699/RSF) \$3,823,875 (\$495/RSF)

 $\textbf{Annual Maintenance Charges:} \hspace{0.2cm} \$104,\!056 \ (\$13.47/RSF) \ Inclusive \ of \ real \ estate \ taxes$ 

# 131 W 35

WWW.RUDDERPG.COM/131W35

West 35th Street

Entire 6th Floor: 7,725 RSF

All information supplied is from sources deemed reliable and is furnished subject to errors, omissions, modifications, removal of the listing from sale, and to any listing conditions, including the prices. Floor plan represents only an approximation of the size and perimeter of the Unit(s). Details, including but not limited to, partitions and furniture shown hereon, are for demonstration purposes only and do not reflect existing conditions, which likely vary from the conditions shown hereon. Any square footage dimensions set forth are estimates based on approximate rentable measurements.