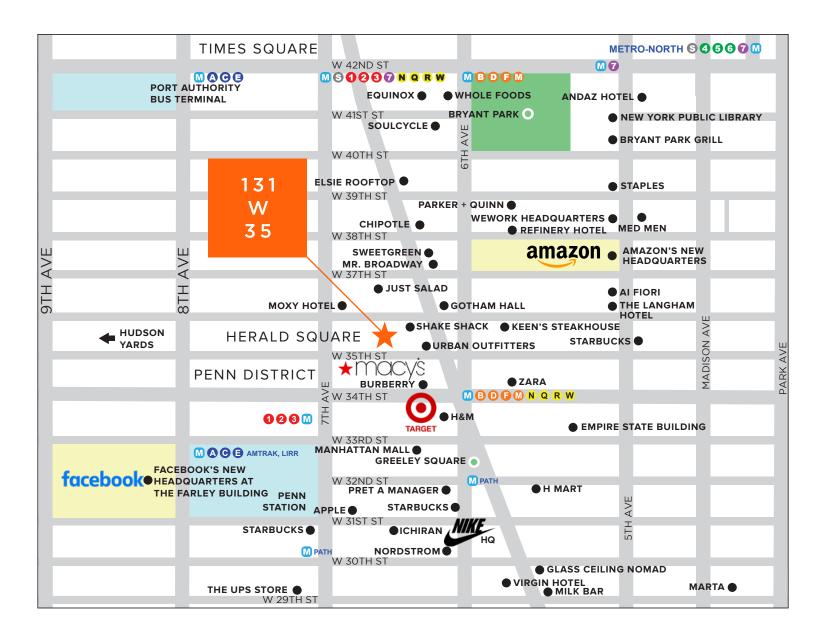

131 W 35

# 131 West 35th Street

Between Broadway and Seventh Avenue

**Available:** Entire 6th Floor: 7,725 RSF

**Reduced Price:** \$5,400,000 (\$699/RSF) \$3,823,875 (\$495/RSF)

 $\textbf{Annual Maintenance Charges:} \hspace{0.2cm} \$104,\!056 \ (\$13.47/RSF) \ Inclusive \ of \ real \ estate \ taxes$ 

#### Features:

- Full floor presence featuring an efficient layout with wide column spacing, 12'5" high ceilings and large operable windows providing tremendous natural light and air
- · Recently renovated lobby and elevator upgrades
- Low maintenance charges
- Separate freight entrance with a large freight elevator
- · Many new well-capitalized unit owners in the building
- Steps from Penn Station and Herald Square as well as 14 different subway lines and the PATH Train