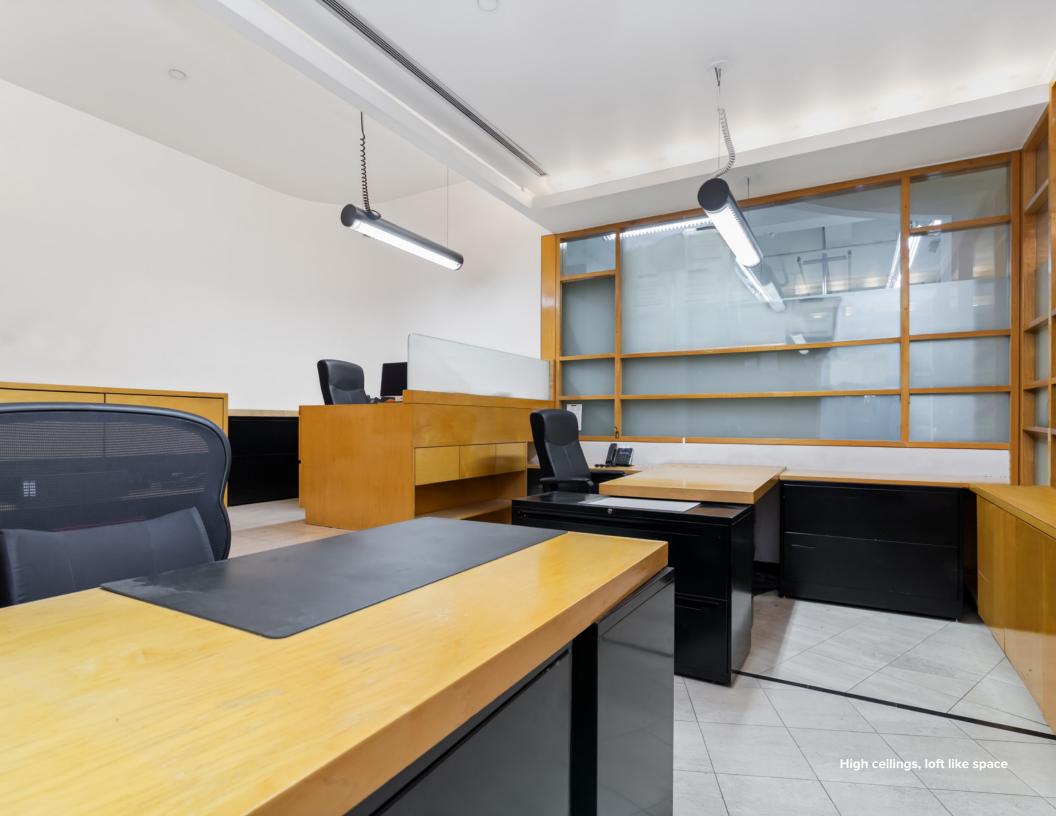

#### Features:

- Full floor presence featuring an efficient layout with wide column spacing, 12'5" high ceilings and large operable windows providing tremendous natural light and air
- · Recently renovated lobby and elevator upgrades
- Low maintenance charges
- Separate freight entrance with a large freight elevator
- · Many new well-capitalized unit owners in the building
- Steps from Penn Station and Herald Square as well as 14 different subway lines and the PATH Train