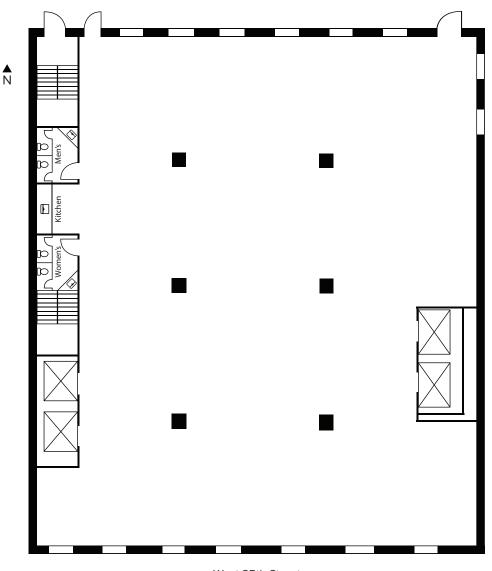

# 131 W 35

WWW.RUDDERPG.COM/131W35

West 35th Street

Entire 6th Floor: 7,725 RSF

All information supplied is from sources deemed reliable and is furnished subject to errors, omissions, modifications, removal of the listing from sale, and to any listing conditions, including the prices. Floor plan represents only an approximation of the size and perimeter of the Unit(s). Details, including but not limited to, partitions and furniture shown hereon, are for demonstration purposes only and do not reflect existing conditions, which likely vary from the conditions shown hereon. Any square footage dimensions set forth are estimates based on approximate rentable measurements.