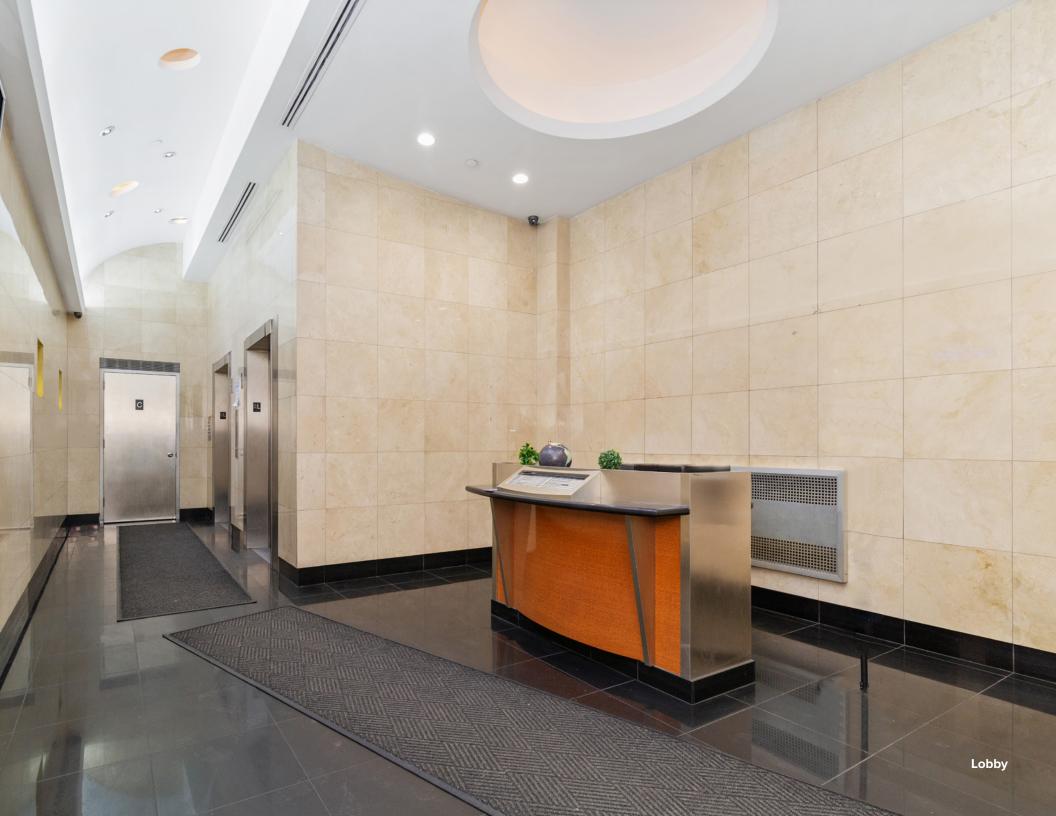

#### Features:

- Full floor presence featuring an efficient layout with wide column spacing, 12'5" high ceilings and large operable windows providing tremendous natural light and air
- · Recently renovated lobby and elevator upgrades
- Low maintenance charges
- Separate freight entrance with a large freight elevator
- · Many new well-capitalized unit owners in the building
- Steps from Penn Station and Herald Square as well as 14 different subway lines and the PATH Train