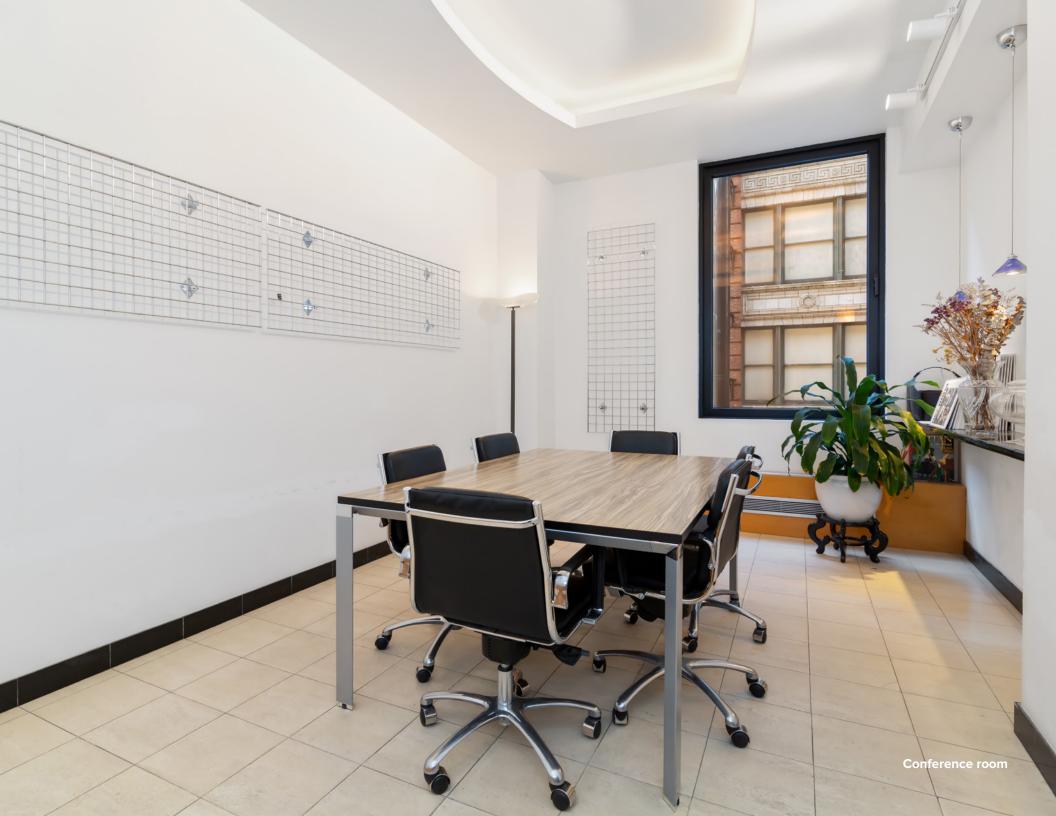

#### Features:

- Full floor presence featuring an efficient layout with wide column spacing, 12'5" high ceilings and large operable windows providing tremendous natural light and air
- · Recently renovated lobby and elevator upgrades
- Low maintenance charges
- Separate freight entrance with a large freight elevator
- · Many new well-capitalized unit owners in the building
- Steps from Penn Station and Herald Square as well as 14 different subway lines and the PATH Train