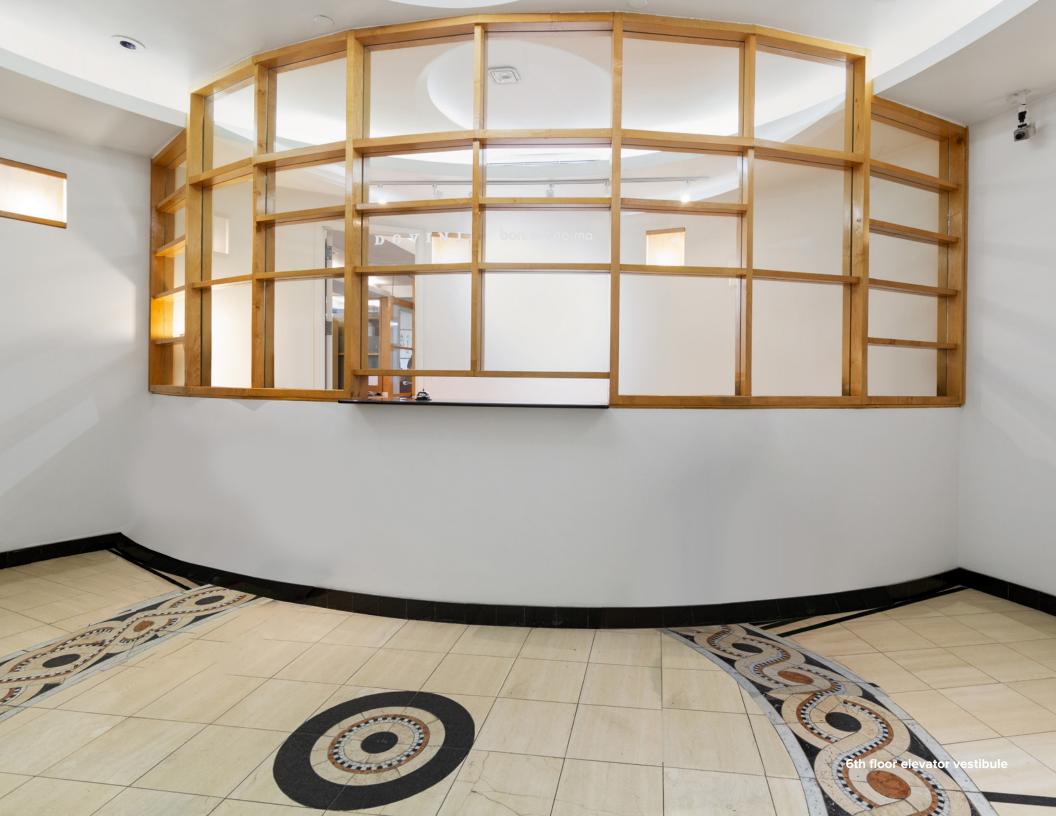

#### Features:

- Full floor presence featuring an efficient layout with wide column spacing, 12'5" high ceilings and large operable windows providing tremendous natural light and air
- · Recently renovated lobby and elevator upgrades
- Low maintenance charges
- Separate freight entrance with a large freight elevator
- · Many new well-capitalized unit owners in the building
- Steps from Penn Station and Herald Square as well as 14 different subway lines and the PATH Train