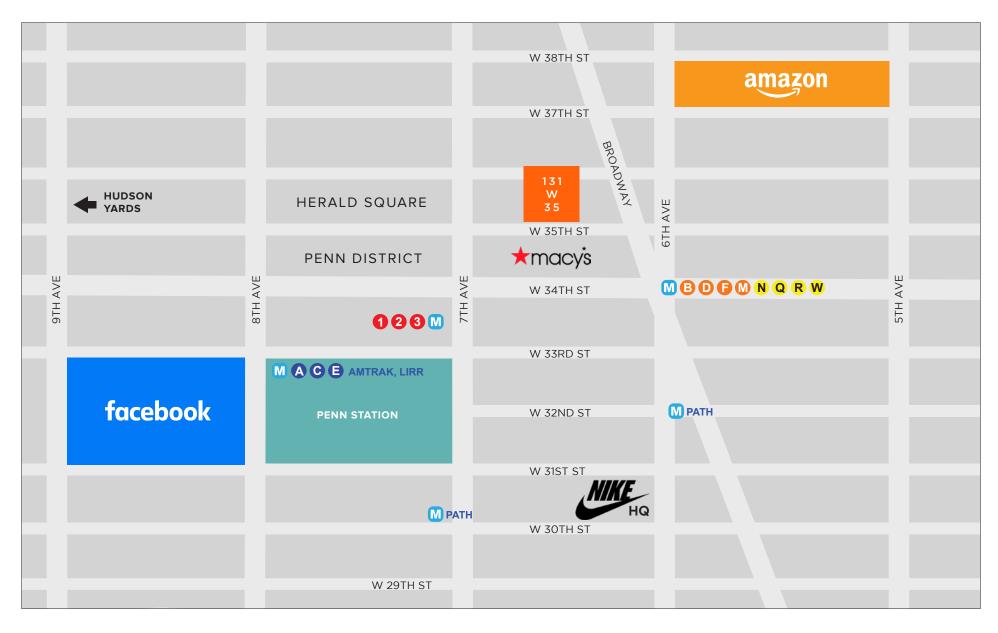

# 131 West 35th Street

Between Broadway and Seventh Avenue

**Available:** Entire 6th Floor: 7,725 RSF

**Reduced Price:** \$5,400,000 (\$699/RSF) \$3,823,875 (\$495/RSF)

 $\textbf{Annual Maintenance Charges:} \hspace{0.2cm} \$104,\!056 \ (\$13.47/RSF) \ Inclusive \ of \ real \ estate \ taxes$ 

#### Features:

- Full floor presence featuring an efficient layout with wide column spacing, 12'5" high ceilings and large operable windows providing tremendous natural light and air
- · Recently renovated lobby and elevator upgrades
- Low maintenance charges
- Separate freight entrance with a large freight elevator
- · Many new well-capitalized unit owners in the building
- Steps from Penn Station and Herald Square as well as 14 different subway lines and the PATH Train