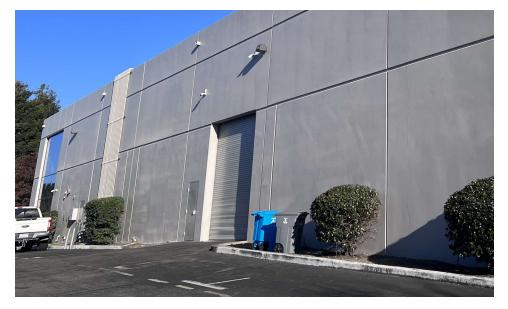

## **PROPERTY DESCRIPTION**

Efficient warehouse space with a large parking lot. The available space is large open warehouse with 28' clear heigt.

## **PROPERTY HIGHLIGHTS**

- Available for occupancy December 1, 2024
- 28' clear height
- 1 small office
- Shared restroom
- 1 grade level loading door
- 9 parking stalls

| SPACES   | LEASE RATE      | SPACE SIZE |  |
|----------|-----------------|------------|--|
| Unit 101 | \$1.25 SF/month | 9,328 SF   |  |