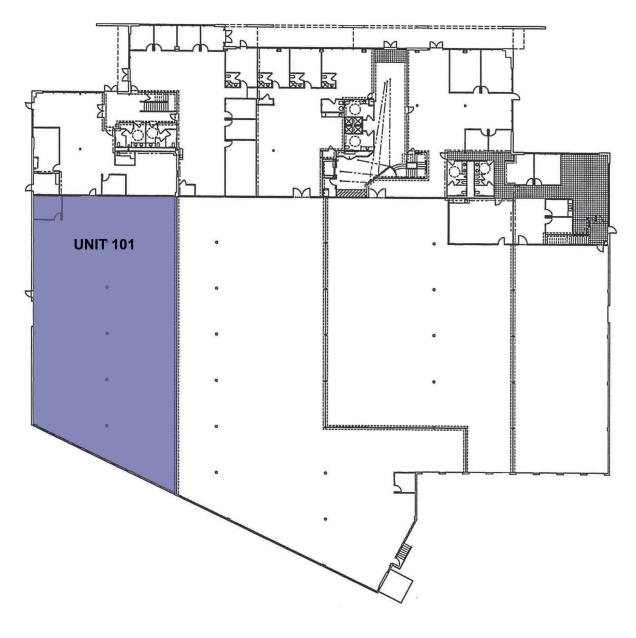

## **PROPERTY HIGHLIGHTS**

- Available for occupancy December 1, 2024
- 28' clear height
- 1 small office
- Shared restroom
- 1 grade level loading door
- 9 parking stalls

| SPACES   | LEASE RATE      | SPACE SIZE |  |
|----------|-----------------|------------|--|
| Unit 101 | \$1.25 SF/month | 9,328 SF   |  |