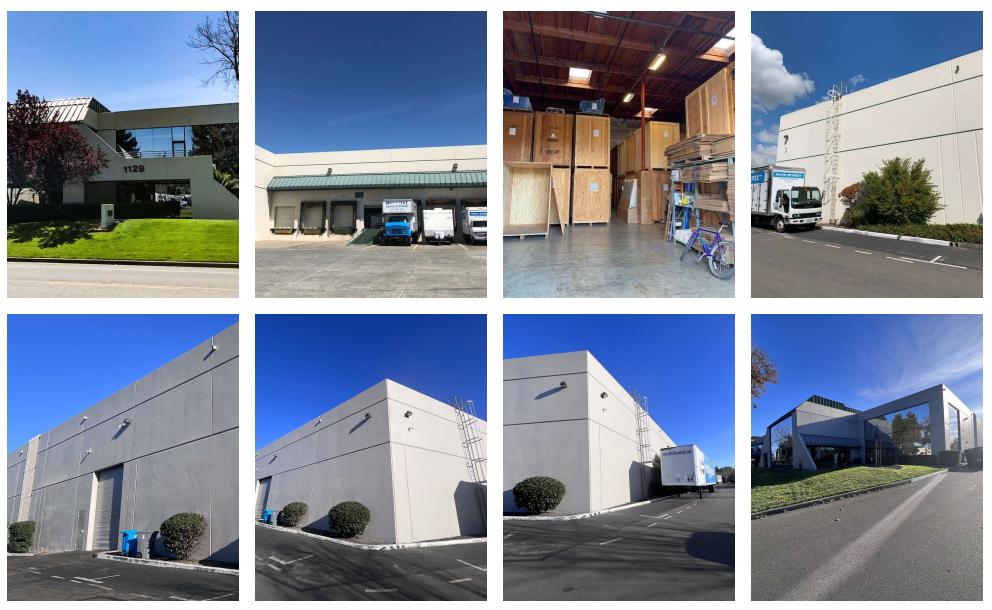

## **PROPERTY DESCRIPTION**

Efficient warehouse space with a large parking lot. The available space is large open warehouse with 28' clear heigt.

## **PROPERTY HIGHLIGHTS**

- Available for occupancy December 1, 2024
- 28' clear height
- 1 small office
- Shared restroom
- 1 grade level loading door
- 9 parking stalls

| SPACES   | LEASE RATE      | SPACE SIZE |  |
|----------|-----------------|------------|--|
| Unit 101 | \$1.25 SF/month | 9,328 SF   |  |

## LOCATION DESCRIPTION

1129 Industrial is a well located, hard to find industrial space in Northern Petaluma. Located just off the Penngrove exit on Highway 101, the location allows for easy ingress and egress of the highway for trucks of all sizes.

### **OFFERING SUMMARY**

| Lease Rate:    | \$1.25 SF/month (Gross) |
|----------------|-------------------------|
| Available SF:  | ±9,328 SF               |
| Building Size: | ±73,800 SF              |
| Property Type: | Industrial              |
| Zoning:        | PD                      |