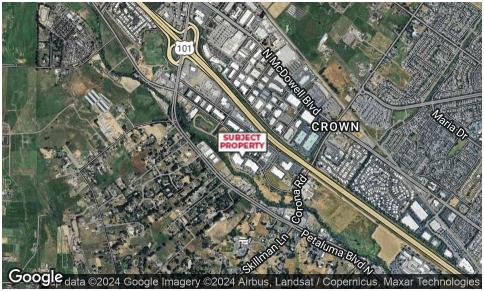

## LOCATION DESCRIPTION

1129 Industrial is a well located, hard to find industrial space in Northern Petaluma. Located just off the Penngrove exit on Highway 101, the location allows for easy ingress and egress of the highway for trucks of all sizes.