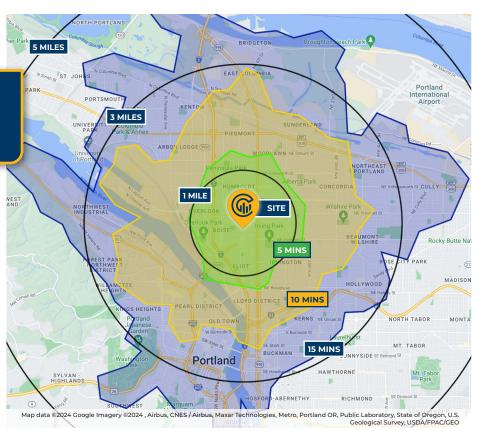

| AREA DEMOGRAPHICS                        |           |           |           |  |
|------------------------------------------|-----------|-----------|-----------|--|
| Population                               | 1 mi area | 3 mi area | 5 mi area |  |
| 2023 Estimated Population                | 31,991    | 198,658   | 364,278   |  |
| 2028 Projected Population                | 31,629    | 193,993   | 351,422   |  |
| 2020 Census Population                   | 32,176    | 197,887   | 367,821   |  |
| 2010 Census Population                   | 24,301    | 163,383   | 317,005   |  |
| Projected Annual Growth<br>2023 to 2028  | -0.2%     | -0.5%     | -0.7%     |  |
| Historical Annual Growth<br>2010 to 2023 | 2.4%      | 1.7%      | 1.1%      |  |
| Households & Income                      |           |           |           |  |
| 2023 Estimated Households                | 14,173    | 102,635   | 178,132   |  |
| 2023 Est. Average HH Income              | \$151,596 | \$133,179 | \$137,706 |  |
| 2023 Est. Median HH Income               | \$100,776 | \$98,826  | \$101,005 |  |
| 2023 Est. Per Capita Income              | \$67,410  | \$69,306  | \$67,753  |  |
| Businesses                               |           |           |           |  |
| 2023 Est. Total Businesses               | 2,254     | 22,175    | 33,873    |  |
| 2023 Est. Total Employees                | 17,372    | 214,346   | 304,623   |  |
|                                          |           |           |           |  |