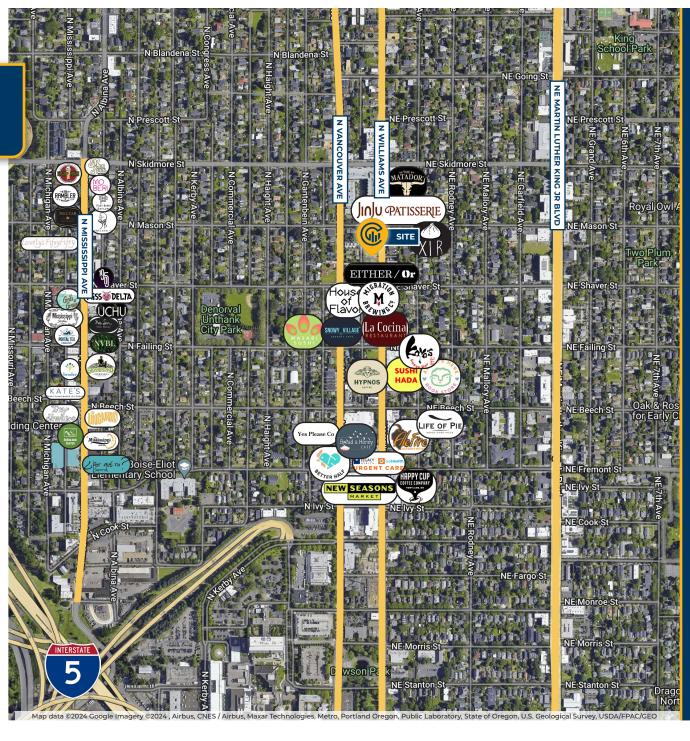

## **Nearby Highlights**

- · New Seasons Market
- AleFire
- · Always Here Bookstore
- · Better Half
- · Birrieria Pepe Chile
- Bread & Honey Cafe
- Either/Or
- Happy Cup Coffee Bar
- · House of Flavor Market
- · Hypnos Coffee
- · Jinju Patisserie
- · Kayo's Ramen
- · La Cocina

- · Legacy-GoHealth Urgent Care
- · Life of Pie Pizza
- Matador North Portland
- · Maui's Bar on Williams
- Migration Brewing
- N Mississippi Ave
- · Poa Cafe
- Snowy Village Desserts
- · Sushi Hada
- The Celery
- · Wasabi Sushi
- XLB

North Portland Neighborhood of Boise near Downtown Nearby transit includes TriMet Bus Lines (4, 6, 24, and 44 routes).

# **Nearby Highlights**

- New Seasons Market
- AleFire
- Always Here Bookstore
- Better Half
- Birrieria Pepe Chile
- Bread & Honey Cafe
- Either/Or
- Happy Cup Coffee Bar
- House of Flavor Market
- Hypnos Coffee
- · Jinju Patisserie
- · Kayo's Ramen
- · La Cocina
- Legacy-GoHealth Urgent Care
- · Life of Pie Pizza
- Matador North Portland
- · Maui's Bar on Williams
- · Migration Brewing
- N Mississippi Ave
- Poa Cafe
- Snowy Village Desserts
- Sushi Hada
- The Celery
- · Wasabi Sushi
- XLB
- · Yes Please (Vegan)

# **TriMet Bus Lines**

• 2-4 blocks to routes 4, 6, 24, and 44.