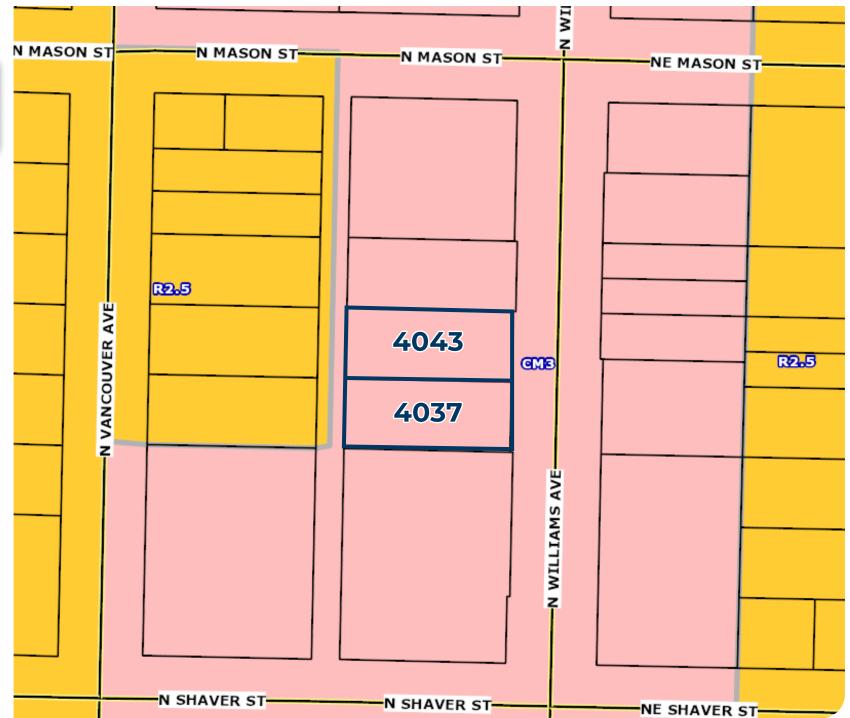

# 4037 and 4043 N Williams Ave, Portland, OR 97227

- · Permit Ready
- · 2, 30 Unit Buildings + Ground Floor Retail
- · The lots are available together.

## **GEORGE N. DIAMOND**

Principal Broker | Licensed in OR & WA 503-222-2178 | gdiamond@capacitycommercial.com

| Property Overview |                                                     |  |  |
|-------------------|-----------------------------------------------------|--|--|
| Address           | 4037 and 4043 N Williams Ave,<br>Portland, OR 97227 |  |  |
| Sale Price        | \$3,200,000 Combined                                |  |  |
| Units             | 2, 30 Unit Buildings + Retail                       |  |  |
| N° of Lots        | 2                                                   |  |  |
| Zoning            | CM3 ( <u>Commercial/Mixed Use 3</u> )               |  |  |