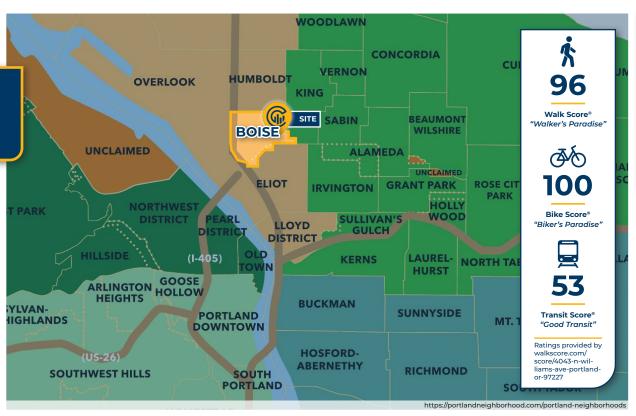

North Portland Neighborhood of Boise near Downtown Nearby transit includes TriMet Bus Lines (4, 6, 24, and 44 routes).

Boise is a neighborhood in Portland, Oregon with a population of 6,302. Boise is in Multnomah County and is one of the best places to live in Oregon. Living in Boise offers residents an urban suburban mix feel and most residents rent their homes. In Boise there are a lot of bars, restaurants, coffee shops, and parks. Many young professionals live in Boise and residents tend to be liberal. The public schools in Boise are above average. - Read more about Boise on Niche.