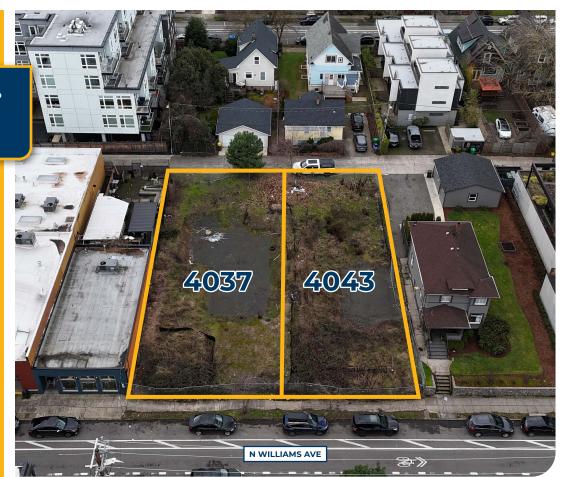

# 4037 and 4043 N Williams Ave, Portland, OR 97227

- · Permit Ready
- · 2, 30 Unit Buildings + Ground Floor Retail
- · The lots are available together.

## **GEORGE N. DIAMOND**

Principal Broker | Licensed in OR & WA 503-222-2178 | gdiamond@capacitycommercial.com

| Property Overview |                                                     |  |  |
|-------------------|-----------------------------------------------------|--|--|
| Address           | 4037 and 4043 N Williams Ave,<br>Portland, OR 97227 |  |  |
| Sale Price        | \$3,200,000 Combined                                |  |  |
| Units             | 2, 30 Unit Buildings + Retail                       |  |  |
| N° of Lots        | 2                                                   |  |  |
| Zoning            | CM3 ( <u>Commercial/Mixed Use 3</u> )               |  |  |

**Capacity Commercial Group is pleased to exclusively** present for sale 4037 and 4043 N Williams Ave in Portland, Oregon.

Properties not subject to Inclusionary Zoning, but Buyer has the ability to apply new Inclusionary Zoning Rules at Buyer's Option\*.