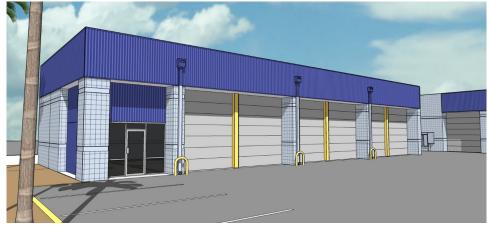

### **ABOUT THE PROPERTY**

- Auto Repair/Service buildings under renovation, completion date Q424 See PAGE 4 for renderings
- Affords great visibility to Cave Creek Road and just north of Bell Road (major east/west thoroughfare) with over 65,000 vpd at the intersection.
- Convenient regional access via Loop 101 and Highway 51 freeways.
- Can be leased to single user or will separate for 2 tenants.
- Zoned C2
- · Well known neighboring tenants include: