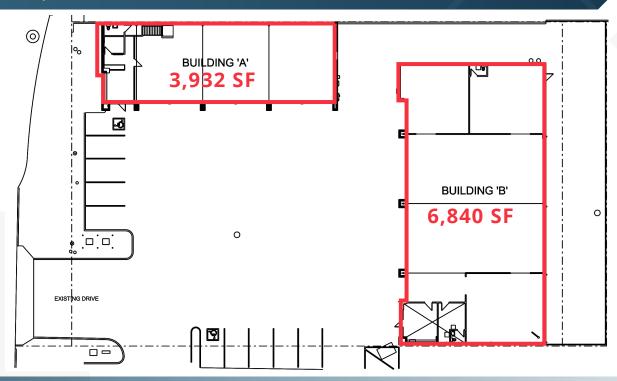

### **AVAILABLE**

± 10,772 SF

### **ABOUT THE PROPERTY**

- Auto Repair/Service buildings under renovation, completion date Q424 See PAGE 4 for renderings
- Affords great visibility to Cave Creek Road and just north of Bell Road (major east/west thoroughfare) with over 65,000 vpd at the intersection.
- Convenient regional access via Loop 101 and Highway 51 freeways.
- Can be leased to single user or will separate for 2 tenants.
- Zoned C2
- · Well known neighboring tenants include: