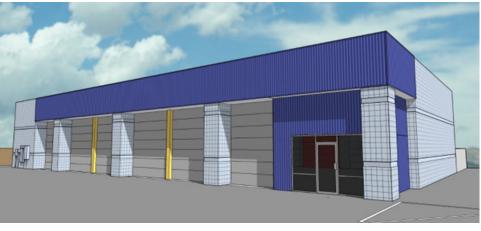

### **ABOUT THE PROPERTY**

- Auto Repair/Service buildings under renovation, completion date Q424 See PAGE 4 for renderings
- Affords great visibility to Cave Creek Road and just north of Bell Road (major east/west thoroughfare) with over 65,000 vpd at the intersection.
- Convenient regional access via Loop 101 and Highway 51 freeways.
- Can be leased to single user or will separate for 2 tenants.
- Zoned C2
- · Well known neighboring tenants include: