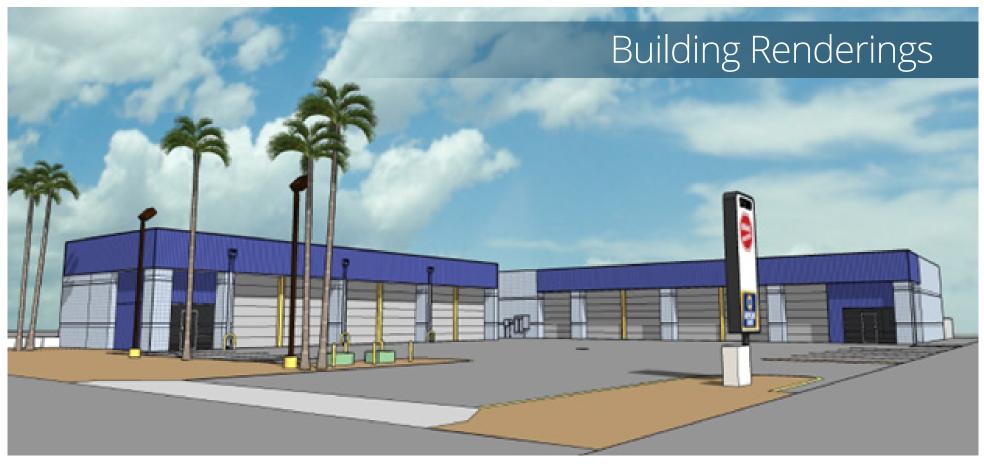

### **ABOUT THE PROPERTY**

- Auto Repair/Service buildings under renovation, completion date Q424 See PAGE 4 for renderings
- Affords great visibility to Cave Creek Road and just north of Bell Road (major east/west thoroughfare) with over 65,000 vpd at the intersection.
- Convenient regional access via Loop 101 and Highway 51 freeways.
- Can be leased to single user or will separate for 2 tenants.
- Zoned C2
- · Well known neighboring tenants include: