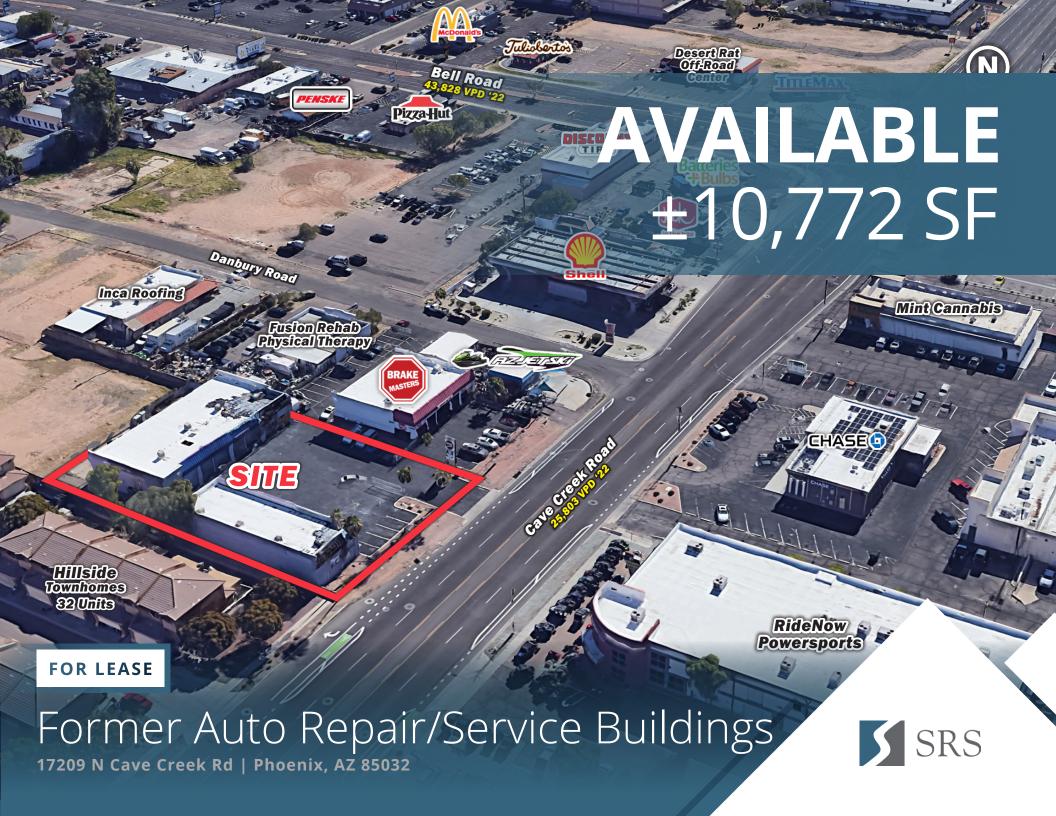

# Former Auto Repair/Service Buildings 17209 N Cave Creek Rd | Phoenix, AZ 85032

### **AVAILABLE**

± 10,772 SF

### **ABOUT THE PROPERTY**

- Auto Repair/Service buildings under renovation, completion date Q424 See PAGE 4 for renderings
- Affords great visibility to Cave Creek Road and just north of Bell Road (major east/west thoroughfare) with over 65,000 vpd at the intersection.
- Convenient regional access via Loop 101 and Highway 51 freeways.
- Can be leased to single user or will separate for 2 tenants.
- Zoned C2
- · Well known neighboring tenants include: