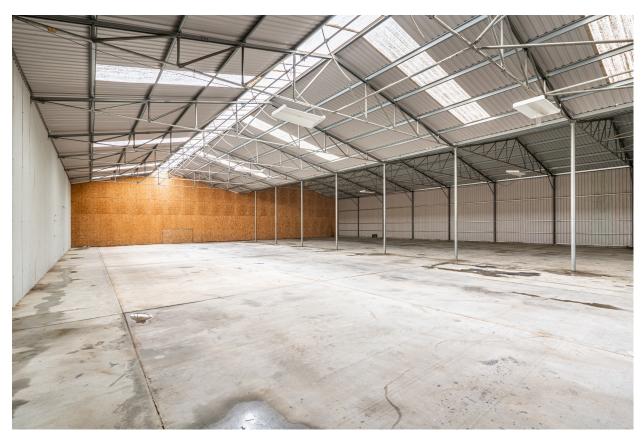

### **PROPERTY HIGHLIGHTS**

- 30,000+- Square Foot Warehouse Facility on 97+- Fenced Acres
- Warehouse (Price Negotiable depending on quantity)
- Ample Yard Space (Price Negotiable depending on quantity)
- Tenant Pays Own Water, Sewer, Electric, Insurance, Other
- Landlord Pays Own Insurance and Property Taxes
- ALL or PART with Endless Possibilities

### 35650 Hidden Springs Rd Hemet, CA

- Multiple Possible Configurations (Part or Combined) 60 X 40, 40 X 100, 85 X 100, 125 X 125
- Double Loading Dock w/12X14 door
- (1) 8X10, (1) 10X12, (2) 12X14-Overhead Doors 24X14 Sliding Door? (With Room For Many More)
- Clear Height 14'6"
- ❖ Post Span 11'6"
- 200 AMP, 220V, (upgrade in process)
- Slab thickness 4.5"+
- Excellent Natural Light with Skylights
- CUP May Be Required Depending on Tenant Specific Use
- Ample Parking
- Tenant Improvements Negotiable
- Small Office Area, 2 baths and Potential Onsite Manager Apartment