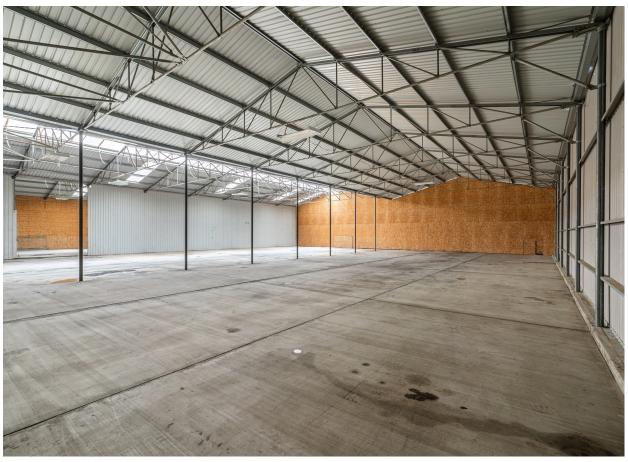

### **PROPERTY HIGHLIGHTS**

- 30,000+- Square Foot Warehouse Facility on 97+- Fenced Acres
- Warehouse (Price Negotiable depending on quantity)
- Ample Yard Space (Price Negotiable depending on quantity)
- Tenant Pays Own Water, Sewer, Electric, Insurance, Other
- Landlord Pays Own Insurance and Property Taxes
- ALL or PART with Endless Possibilities

### 35650 Hidden Springs Rd Hemet, CA

- Multiple Possible Configurations (Part or Combined) 60 X 40, 40 X 100, 85 X 100, 125 X 125
- Double Loading Dock w/12X14 door
- (1) 8X10, (1) 10X12, (2) 12X14-Overhead Doors 24X14 Sliding Door? (With Room For Many More)
- Clear Height 14'6"
- ❖ Post Span 11'6"
- 200 AMP, 220V, (upgrade in process)
- Slab thickness 4.5"+
- Excellent Natural Light with Skylights
- CUP May Be Required Depending on Tenant Specific Use
- Ample Parking
- Tenant Improvements Negotiable
- Small Office Area, 2 baths and Potential Onsite Manager Apartment