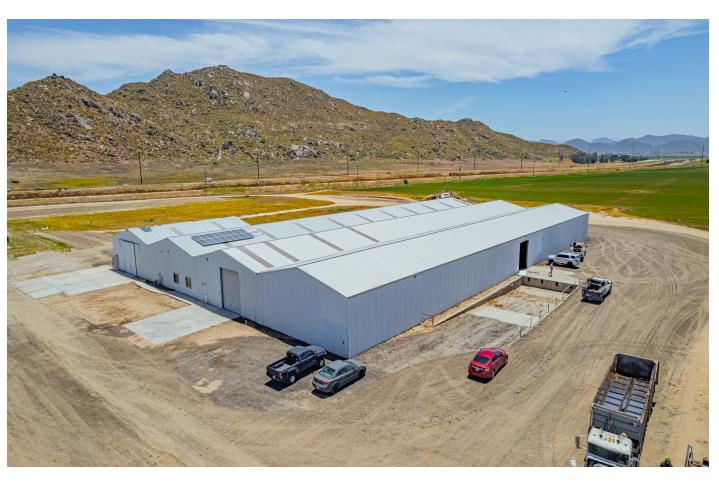

### **PROPERTY HIGHLIGHTS**

- 30,000+- Square Foot Warehouse Facility on 97+- Fenced Acres
- Warehouse (Price Negotiable depending on quantity)
- Ample Yard Space (Price Negotiable depending on quantity)
- Tenant Pays Own Water, Sewer, Electric, Insurance, Other
- Landlord Pays Own Insurance and Property Taxes
- ALL or PART with Endless Possibilities

### 35650 Hidden Springs Rd Hemet, CA

- Multiple Possible Configurations (Part or Combined) 60 X 40, 40 X 100, 85 X 100, 125 X 125
- Double Loading Dock w/12X14 door
- (1) 8X10, (1) 10X12, (2) 12X14-Overhead Doors 24X14 Sliding Door? (With Room For Many More)
- Clear Height 14'6"
- ❖ Post Span 11'6"
- 200 AMP, 220V, (upgrade in process)
- Slab thickness 4.5"+
- Excellent Natural Light with Skylights
- CUP May Be Required Depending on Tenant Specific Use
- Ample Parking
- Tenant Improvements Negotiable
- Small Office Area, 2 baths and Potential Onsite Manager Apartment