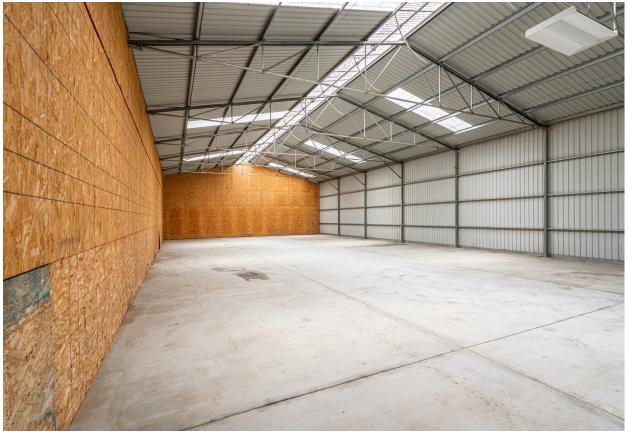

### **PROPERTY HIGHLIGHTS**

- 30,000+- Square Foot Warehouse Facility on 97+- Fenced Acres
- Warehouse (Price Negotiable depending on quantity)
- Ample Yard Space (Price Negotiable depending on quantity)
- Tenant Pays Own Water, Sewer, Electric, Insurance, Other
- Landlord Pays Own Insurance and Property Taxes
- ALL or PART with Endless Possibilities

### 35650 Hidden Springs Rd Hemet, CA

- Multiple Possible Configurations (Part or Combined) 60 X 40, 40 X 100, 85 X 100, 125 X 125
- Double Loading Dock w/12X14 door
- (1) 8X10, (1) 10X12, (2) 12X14-Overhead Doors 24X14 Sliding Door? (With Room For Many More)
- Clear Height 14'6"
- ❖ Post Span 11'6"
- 200 AMP, 220V, (upgrade in process)
- Slab thickness 4.5"+
- Excellent Natural Light with Skylights
- CUP May Be Required Depending on Tenant Specific Use
- Ample Parking
- Tenant Improvements Negotiable
- Small Office Area, 2 baths and Potential Onsite Manager Apartment