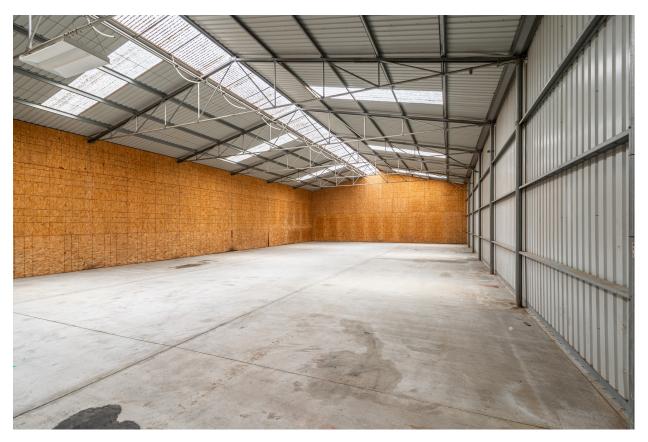

### **PROPERTY HIGHLIGHTS**

- 30,000+- Square Foot Warehouse Facility on 97+- Fenced Acres
- Warehouse (Price Negotiable depending on quantity)
- Ample Yard Space (Price Negotiable depending on quantity)
- Tenant Pays Own Water, Sewer, Electric, Insurance, Other
- Landlord Pays Own Insurance and Property Taxes
- ALL or PART with Endless Possibilities

### 35650 Hidden Springs Rd Hemet, CA

- Multiple Possible Configurations (Part or Combined) 60 X 40, 40 X 100, 85 X 100, 125 X 125
- Double Loading Dock w/12X14 door
- (1) 8X10, (1) 10X12, (2) 12X14-Overhead Doors 24X14 Sliding Door? (With Room For Many More)
- Clear Height 14'6"
- ❖ Post Span 11'6"
- 200 AMP, 220V, (upgrade in process)
- Slab thickness 4.5"+
- Excellent Natural Light with Skylights
- CUP May Be Required Depending on Tenant Specific Use
- Ample Parking
- Tenant Improvements Negotiable
- Small Office Area, 2 baths and Potential Onsite Manager Apartment