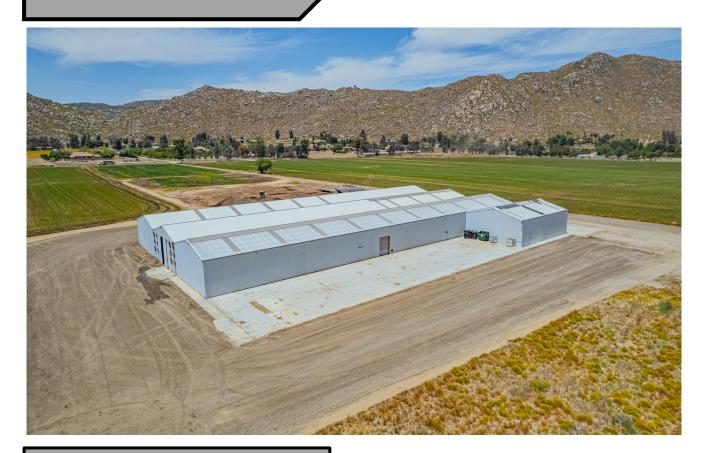

## FOR LEASE

35650 Hidden Springs Rd Hemet, CA

### **PROPERTY HIGHLIGHTS**

- 30,000+- Square Foot Warehouse Facility on 97+- Fenced Acres
- Warehouse (Price Negotiable depending on quantity)
- Ample Yard Space (Price Negotiable depending on quantity)
- Tenant Pays Own Water, Sewer, Electric, Insurance, Other
- Landlord Pays Own Insurance and Property Taxes
- ALL or PART with Endless Possibilities

### 35650 Hidden Springs Rd Hemet, CA

- Multiple Possible Configurations (Part or Combined) 60 X 40, 40 X 100, 85 X 100, 125 X 125
- Double Loading Dock w/12X14 door
- (1) 8X10, (1) 10X12, (2) 12X14-Overhead Doors 24X14 Sliding Door? (With Room For Many More)
- Clear Height 14'6"
- ❖ Post Span 11'6"
- 200 AMP, 220V, (upgrade in process)
- Slab thickness 4.5"+
- Excellent Natural Light with Skylights
- CUP May Be Required Depending on Tenant Specific Use
- Ample Parking
- Tenant Improvements Negotiable
- Small Office Area, 2 baths and Potential Onsite Manager Apartment