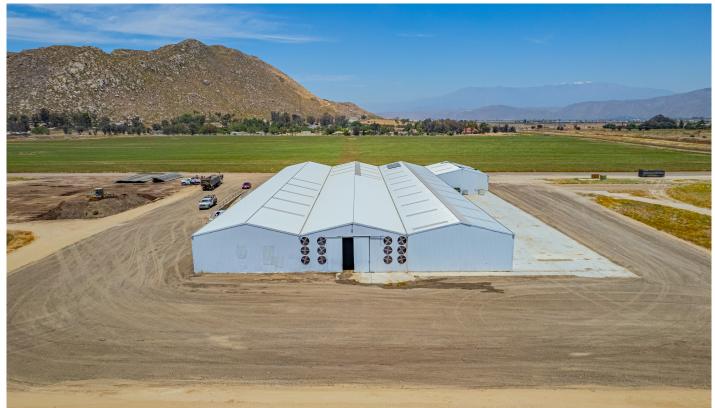

### **PROPERTY HIGHLIGHTS**

- 30,000+- Square Foot Warehouse Facility on 97+- Fenced Acres
- Warehouse (Price Negotiable depending on quantity)
- Ample Yard Space (Price Negotiable depending on quantity)
- Tenant Pays Own Water, Sewer, Electric, Insurance, Other
- Landlord Pays Own Insurance and Property Taxes
- ALL or PART with Endless Possibilities

### 35650 Hidden Springs Rd Hemet, CA

- Multiple Possible Configurations (Part or Combined) 60 X 40, 40 X 100, 85 X 100, 125 X 125
- Double Loading Dock w/12X14 door
- (1) 8X10, (1) 10X12, (2) 12X14-Overhead Doors 24X14 Sliding Door? (With Room For Many More)
- Clear Height 14'6"
- ❖ Post Span 11'6"
- 200 AMP, 220V, (upgrade in process)
- Slab thickness 4.5"+
- Excellent Natural Light with Skylights
- CUP May Be Required Depending on Tenant Specific Use
- Ample Parking
- Tenant Improvements Negotiable
- Small Office Area, 2 baths and Potential Onsite Manager Apartment