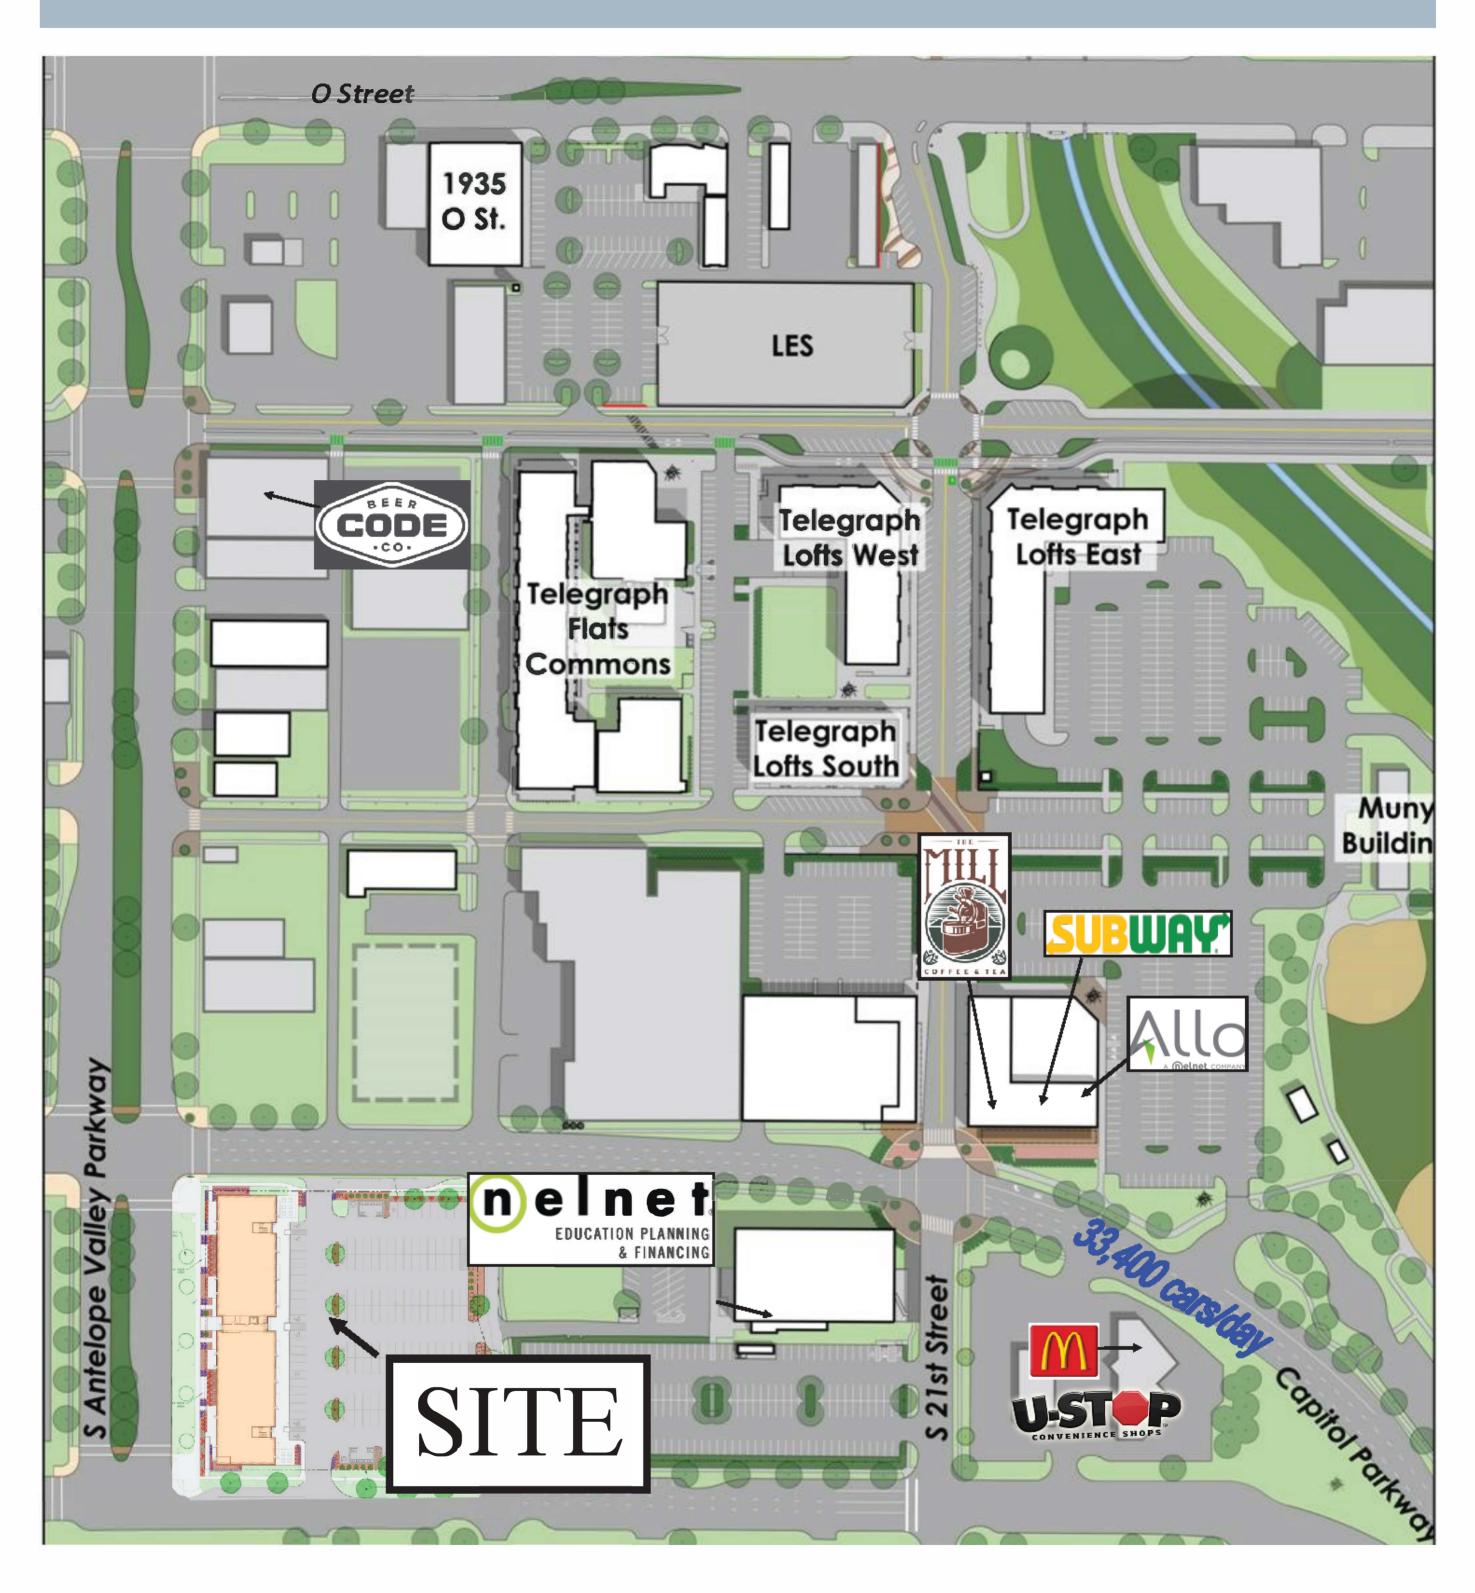

## **PROPERTY FEATURES**

- 17,000 SF first floor commercial space for lease or sale
- Retail/Restaurant/Office
- •\$16.00 SF, \$45 TI Allowance
- Part of the new exciting Telegraph District
- Located in an Opportunity Zone that offers great tax incentives to purchase
- High daily traffic counts of 17,850 on K and 15,570 on L
- 93 Apartment units in the same building
- Near the State Capitol, federal building, government offices and UNL City Campus
- 174 off street parking stalls
- Ask us about purchase options