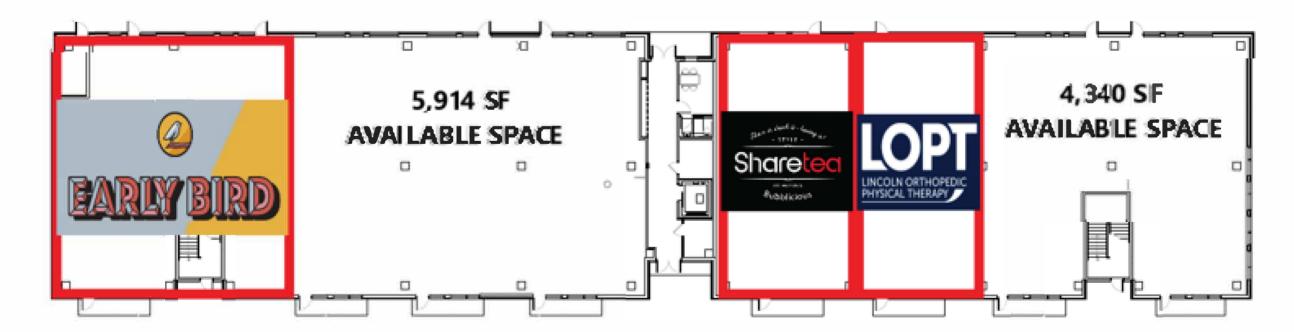

## **PROPERTY FEATURES**

- 17,000 SF first floor commercial space for lease or sale
- Retail/Restaurant/Office
- •\$16.00 SF, \$45 TI Allowance
- Part of the new exciting Telegraph District
- Located in an Opportunity Zone that offers great tax incentives to purchase
- High daily traffic counts of 17,850 on K and 15,570 on L
- 93 Apartment units in the same building
- Near the State Capitol, federal building, government offices and UNL City Campus
- 174 off street parking stalls
- Ask us about purchase options

Each bay is approximately 2,000 SF