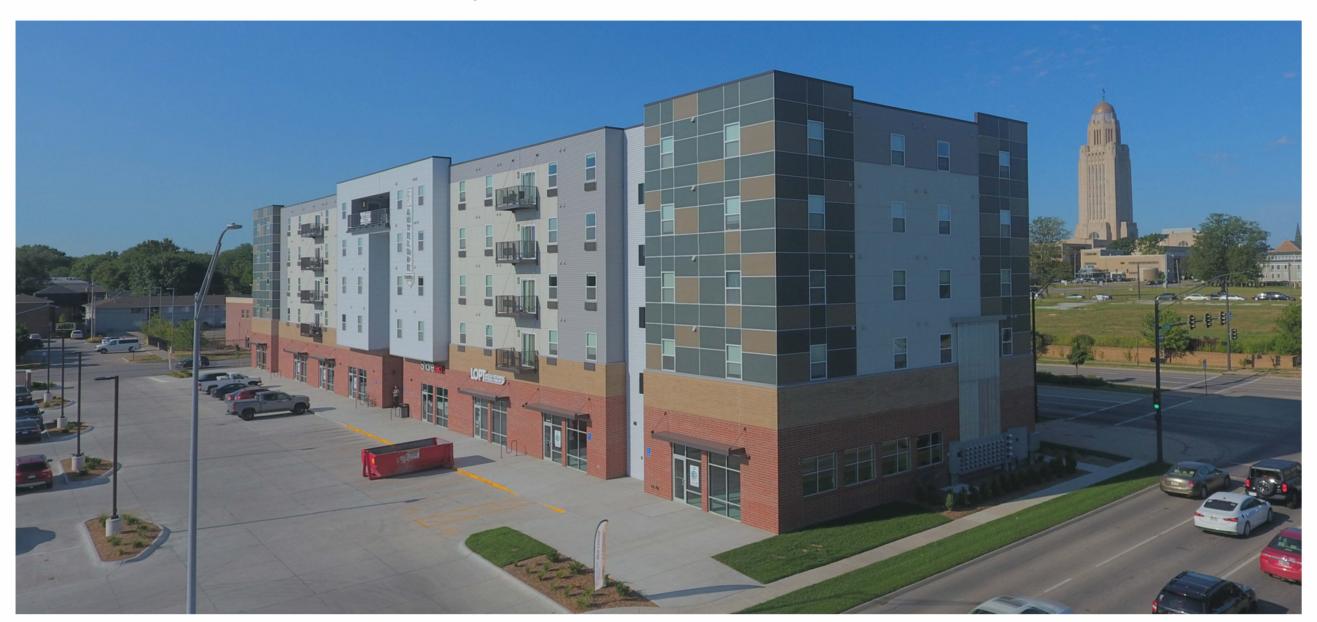

# RETAIL/RESTAURANT/OFFICE SPACE FOR LEASE

Antelope Tower – 1900 K Street

## **PROPERTY FEATURES**

- 17,000 SF first floor commercial space for lease or sale
- Retail/Restaurant/Office
- •\$16.00 SF, \$45 TI Allowance
- Part of the new exciting Telegraph District
- Located in an Opportunity Zone that offers great tax incentives to purchase
- High daily traffic counts of 17,850 on K and 15,570 on L
- 93 Apartment units in the same building
- Near the State Capitol, federal building, government offices and UNL City Campus
- 174 off street parking stalls
- Ask us about purchase options