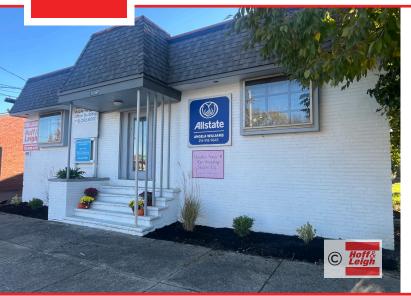

### Overview

Location x 3! Located at the corner of Broadway and Lee in Maple Heights, one block from Maple Heights police and city services, next to Ace Hardware, blocks from Bedford Auto Mile and quick access to I-271 & I-480. Longtime popular office building servicing the community for decades.

Join longterm tenant-entrepreneurs and longterm owner, in this great building, with plenty of updates, including a new roof! All leases included utilities. Potential uses include law office, marketing, accountant, counseling services, tax office, private office, and more. Call today for a showing!