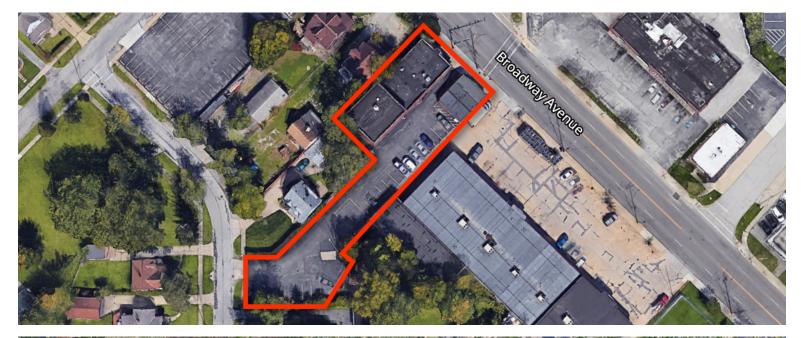

16360 BROADWAY AVENUE, MAPLE HEIGHTS, OH 44137

16360 BROADWAY AVENUE, MAPLE HEIGHTS, OH 44137

16360 Broadway Ave, Maple Heights, Ohio, 44137