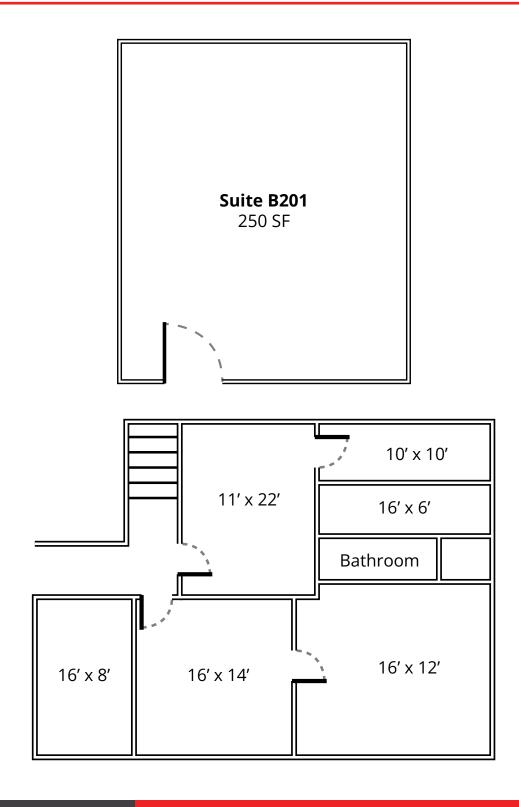

| Unit: | Size:    | Price:                         |
|-------|----------|--------------------------------|
| 1     | 1,000 SF | \$1,750 / Month (Full Service) |
| 201   | 250 SF   | \$500 / Month (Full Service)   |

### Highlights

- High-Traffic Location
- Private Suites
- BroadwayAddress
- Everything Included

- Free Parking
- Low Rent
- Perfect First
  Office or Small
  Expansion
- Office 1 Has In-Suite Restroom & Kitchenette