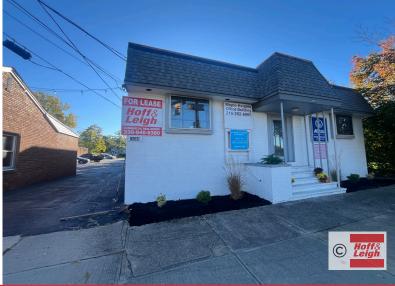

### Overview

Location x 3! Located at the corner of Broadway and Lee in Maple Heights, one block from Maple Heights police and city services, next to Ace Hardware, blocks from Bedford Auto Mile and quick access to I-271 & I-480. Longtime popular office building servicing the community for decades.

Join longterm tenant-entrepreneurs and longterm owner, in this great building, with plenty of updates, including a new roof! All leases included utilities. Potential uses include law office, marketing, accountant, counseling services, tax office, private office, and more. Call today for a showing!