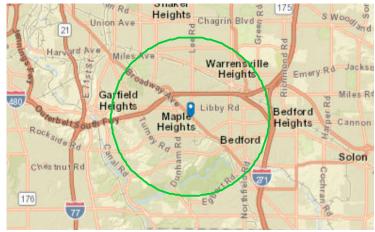

### Overview

Location x 3! Located at the corner of Broadway and Lee in Maple Heights, one block from Maple Heights police and city services, next to Ace Hardware, blocks from Bedford Auto Mile and quick access to I-271 & I-480. Longtime popular office building servicing the community for decades.