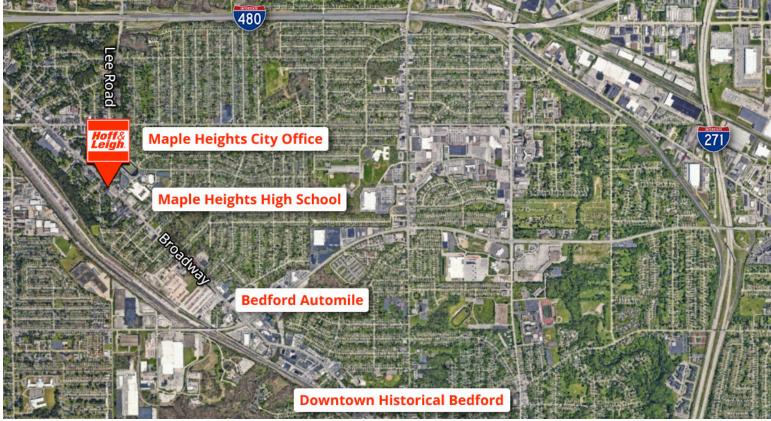

### Overview

Location x 3! Located at the corner of Broadway and Lee in Maple Heights, one block from Maple Heights police and city services, next to Ace Hardware, blocks from Bedford Auto Mile and quick access to I-271 & I-480. Longtime popular office building servicing the community for decades.