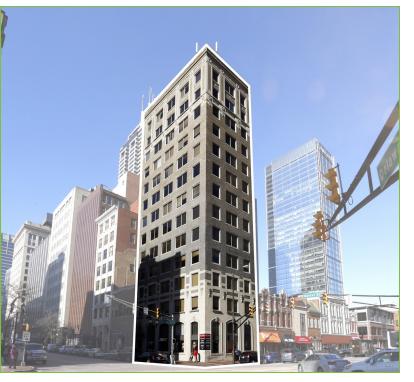

## The Inland Building

156 E. Market, Indianapolis, IN 46204

Lease Rate

\$18.50 SF/YR

### **PROPERTY OVERVIEW**

- 1,620-2,430 SF Available for Lease.
- Historic Building: Located in the heart of the CBD with beautiful views of Indianapolis
- Newly Renovated Lobby, common areas, security system, and new HVAC system on every floor.
- A short walk from Monument Circle, Mass Ave, City Market, City-County Building all home to numerous restaurants, banks, hotels, and much more
- Ample Street and Garage Parking Nearby.