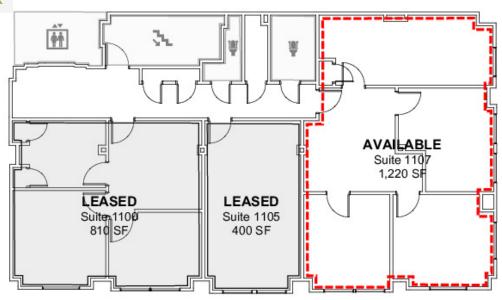

#### **AVAILABLE SUITES:**

| SPACES     | LEASE RATE    | OFFICE SIZE |
|------------|---------------|-------------|
| Suite 900  | \$18.50 SF/yr | 2,430 SF    |
| Suite 1107 | \$18.50 SF/yr | 1,220 SF    |

# The Inland Building

156 E. Market, Indianapolis, IN 46204

**Floor Plans** 