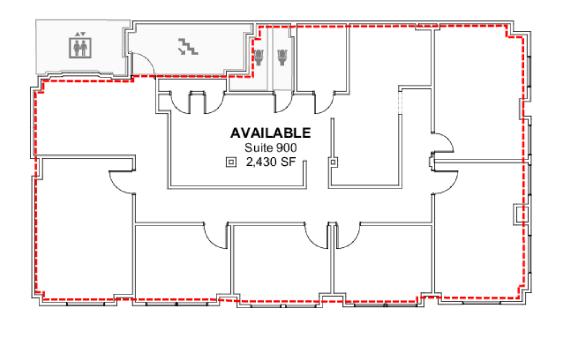

#### **AVAILABLE SUITES:**

| SPACES     | LEASE RATE    | OFFICE SIZE |
|------------|---------------|-------------|
| Suite 900  | \$18.50 SF/yr | 2,430 SF    |
| Suite 1107 | \$18.50 SF/yr | 1,220 SF    |

# The Inland Building

156 E. Market, Indianapolis, IN 46204

**Floor Plans** 