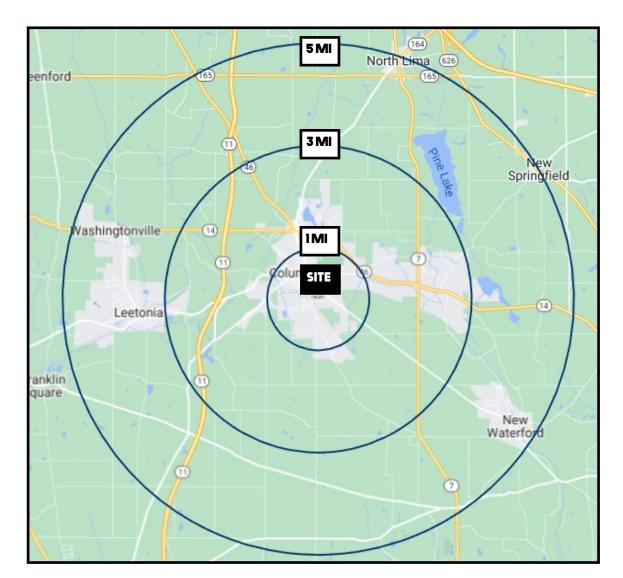

# **SITE INFORMATION**

| DEMOGRAPHICS             | 1MI      | 3 MI     | 5 MI     |
|--------------------------|----------|----------|----------|
| POPULATION               | 4,087    | 9,621    | 18,242   |
| HOUSEHOLDS               | 1,876    | 4,150    | 7,582    |
| MEDIAN AGE               | 46       | 47       | 436      |
| <b>AVERAGE HH INCOME</b> | \$57,485 | \$80,401 | \$83,707 |