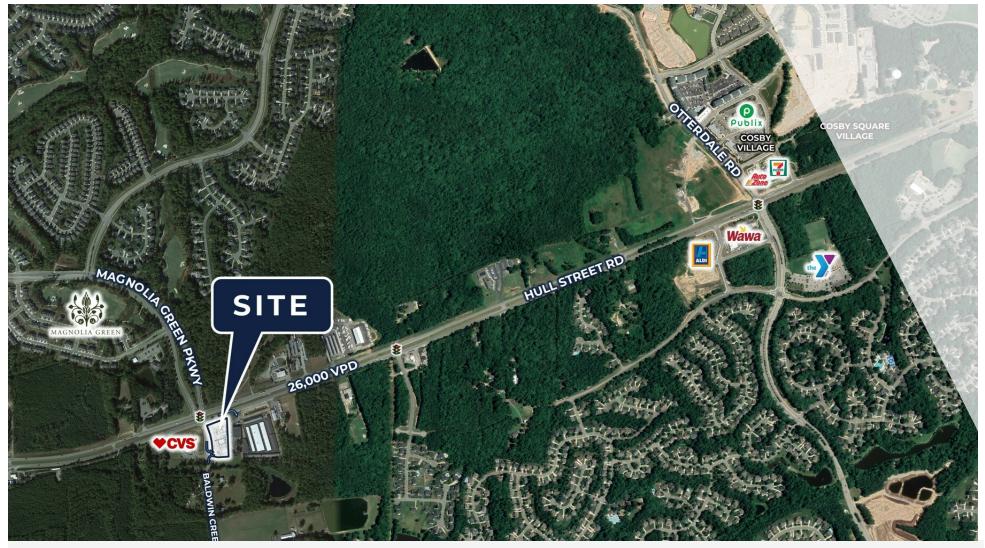

## **HULL STREET RD CORRIDOR**

## 1.716 ACRES

17221 Hull Street Rd | Moseley, VA 23120

S.L. NUSBAUM REALTY CO. | 7200 GLEN FOREST DRIVE, SUITE 300, RICHMOND, VA 23226 | 804.320.7600 | SLNUSBAUM.COM