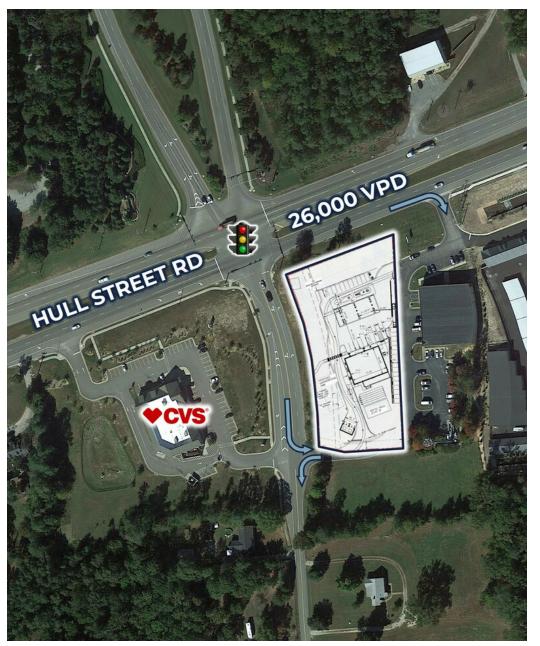

#### **PROPERTY HIGHLIGHTS**

- Fully Entitled for a Convenience Store
- 12 Fueling Stations
- Potential for a 4,088 SF building
- Cross Easement with Right In / Right Out on Hull Street Rd
- Across from the main entrance to Magnolia Green
- Going to work side of road