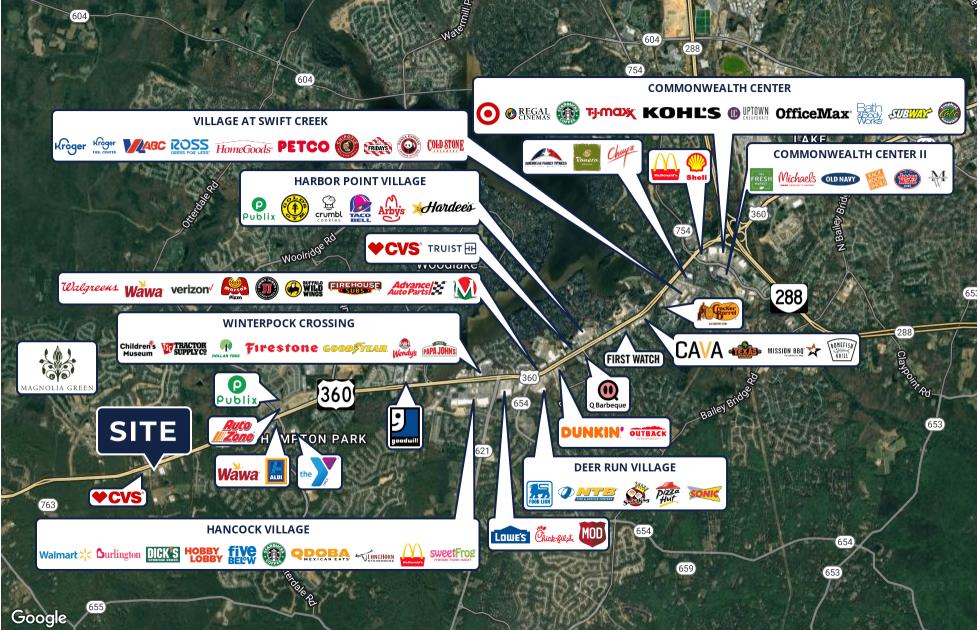

tion | 25,109                     | 54,994  | 92,144      |
|                  |                            |         |             |

\$173,050

\$160,856

\$152.979

### **PROPERTY OVERVIEW**

1.716 AC Available for Ground Lease / Sale / Build-to-Suit

#### **PROPERTY HIGHLIGHTS**

- Fully Entitled for a Convenience Store
- 12 Fueling Stations
- Potential for a 4,088 SF building
- Cross Easement with Right In / Right Out on Hull Street Rd
- Across from the main entrance to Magnolia Green
- Going to work side of road

## SITE PLAN 1.716 ACRES 17221 Hull Street Rd | Moseley, VA 23120





S.L. NUSBAUM REALTY CO. | 7200 GLEN FOREST DRIVE, SUITE 300, RICHMOND, VA 23226 | 804.320.7600 | SLNUSBAUM.COM

## **HULL STREET RD CORRIDOR**

## 1.716 ACRES

17221 Hull Street Rd | Moseley, VA 23120





S.L. NUSBAUM REALTY CO. | 7200 GLEN FOREST DRIVE, SUITE 300, RICHMOND, VA 23226 | 804.320.7600 | SLNUSBAUM.COM

# CONTACT INFORMATION

## 1.716 ACRES

17221 Hull Street Rd | Moseley, VA 23120





NATHAN SHOR

Senior Vice President C. 804.539.7404 O. 804.944.2399 nshor@slnusbaum.com

#### ADAM SHOR

Associate C. 804.332.3323 O. 804.944.2437 ashor@slnusbaum.com

### COMMITMENT. INTEGRITY. EXCELLENCE. SINCE 1906.

Serving the Southeast and Mid-Atlantic region for well over a century, S.L. Nusbaum Realty Co. continues to provide a comprehensive experience for our clients and customers in all aspects of the multifamily and commercial real estate industry.

## **CLICK HERE TO LEARN MORE**



## CLICK HERE TO LEARN MORE

#### DISCLAIMER:

No warranty or representation, expressed or implied, is