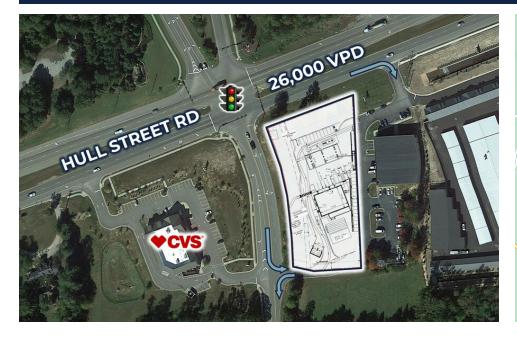

## SITE PLAN 1.716 ACRES 17221 Hull Street Rd | Moseley, VA 23120

S.L. NUSBAUM REALTY CO. | 7200 GLEN FOREST DRIVE, SUITE 300, RICHMOND, VA 23226 | 804.320.7600 | SLNUSBAUM.COM