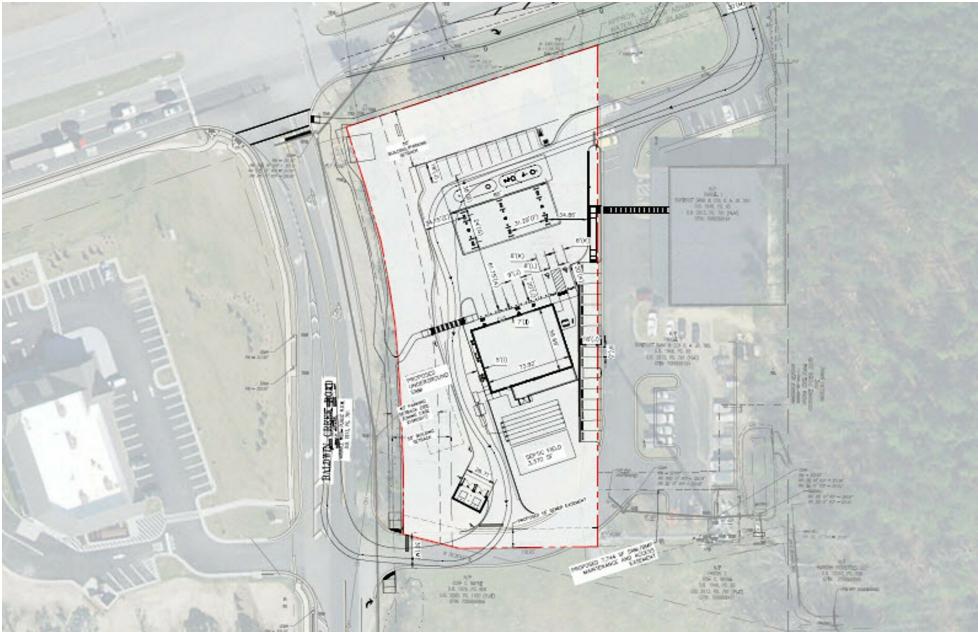

## SITE PLAN 1.716 ACRES 17221 Hull Street Rd | Moseley, VA 23120

S.L. NUSBAUM REALTY CO. | 7200 GLEN FOREST DRIVE, SUITE 300, RICHMOND, VA 23226 | 804.320.7600 | SLNUSBAUM.COM

#### **PROPERTY HIGHLIGHTS**

- Fully Entitled for a Convenience Store
- 12 Fueling Stations
- Potential for a 4,088 SF building
- Cross Easement with Right In / Right Out on Hull Street Rd
- Across from the main entrance to Magnolia Green
- Going to work side of road

### **PROPERTY OVERVIEW**

1.716 AC Available for Ground Lease / Sale / Build-to-Suit